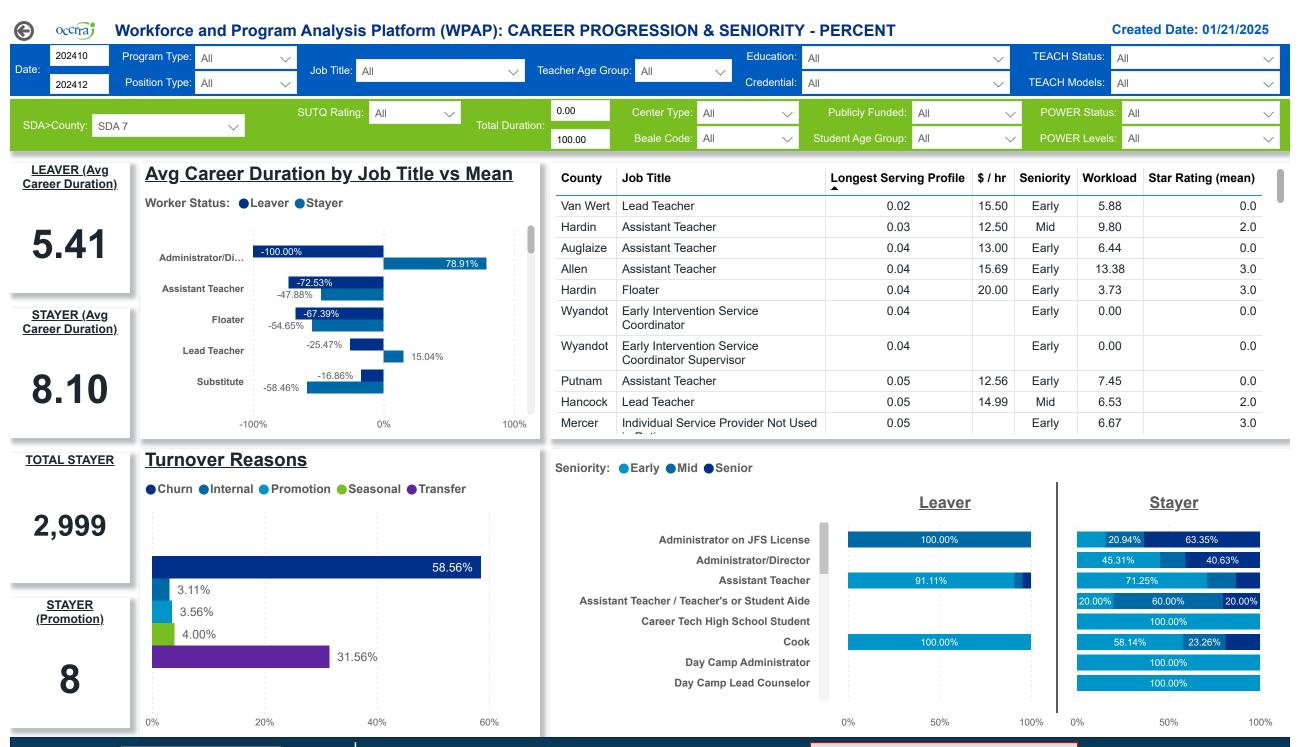

**DATA & REVIEW DRAFT 12/31/2024** 

2024 Q4 December

**DATA & REVIEW DRAFT 12/31/2024** 

**DATA & REVIEW DRAFT 12/31/2024** 

Page 04 of 12

**DATA & REVIEW DRAFT 12/31/2024** 

Page 05 of 12

|                                     | ogram Type: 🔥                           |                              |                | Education: All                                                                     | $\sim$                  | / TEA   | CH Status:  | All             |                    |
|-------------------------------------|-----------------------------------------|------------------------------|----------------|------------------------------------------------------------------------------------|-------------------------|---------|-------------|-----------------|--------------------|
| 202412 P                            | osition Type: All                       | ✓ T                          | eacher Age Gro | oup: All 🗸 Credential: All                                                         | ~                       | TEAC    | CH Models:  | All             |                    |
|                                     | SUTQ Rating: All                        | ing: All V<br>Total Duration | 0.00           | Center Type: All 🗸 Pu                                                              | blicly Funded: All      | √ РС    | OWER Status | s: All          |                    |
| A>County: SDA 7                     | $\checkmark$                            |                              | n:<br>100.00   | Beale Code: All 🗸 Stude                                                            | nt Age Group: All 🗸 POW |         |             | ER Levels: All  |                    |
| EAVER (Avg<br>reer Duration)        | Avg Career Duration by Job T            | <u>itle</u>                  | County         | Job Title                                                                          | Longest Serving Profile | \$ / hr | Seniority   | Workload        | Star               |
| <u>cer Buration</u>                 | Worker Status:  Leaver Stayer           |                              |                |                                                                                    |                         |         |             |                 | Rating<br>(Mean)   |
| - 11                                |                                         | : <b>•</b>                   | Allen          | Administrator/Director                                                             | 3.25                    |         | Early       | 20.25           | 0.0                |
| 5.41                                | Administrator/Di 14.31                  |                              | Auglaize       | Administrator/Director                                                             | 0.68                    |         | Early       | 9.25            | 2.6                |
|                                     | 2 20                                    |                              | Hancock        | Administrator/Director                                                             | 2.60                    |         | Early       | 9.18            | 1.5                |
|                                     | Assistant Teacher 4.17                  |                              | Hardin         | Administrator/Director                                                             | 3.25                    |         | Early       | 12.07           | 0.0                |
| TAYER (Avg<br>eer Duration)         | Floater 2.61<br>3.63                    |                              | Mercer         | Administrator/Director                                                             | 1.25                    |         | Early       | 10.38           | 3.0                |
| eer Duration)                       | 5.96                                    |                              | Van Wert       | Administrator/Director                                                             | 3.05                    |         | Early       | 5.68            | 2.5                |
|                                     | Lead Teacher 9.20                       |                              | Wyandot        | Administrator/Director                                                             | 1.25                    |         | Early       | 7.81            | 1.5                |
| 3.10                                | Substitute 6.65<br>3.32                 |                              | Allen          | Administrator/Director                                                             | 3.56                    | 13.00   | Early       | 9.00            | 0.0                |
| 0.10                                |                                         |                              | Hardin         | Administrator/Director                                                             | 2.19                    | 30.00   | Early       | 12.07           | 0.0                |
|                                     | 0 20                                    | 40                           | Putnam         | Administrator/Director                                                             | 2.20                    | 30.00   | Early       | 20.00           | 3.0                |
| TAL STAYER                          | Turnover Reasons                        |                              | Seniority:     | ●Early ●Mid ●Senior                                                                |                         |         |             |                 |                    |
|                                     | ●Churn ●Internal ● Promotion ● Seasonal | Transfer                     |                |                                                                                    |                         |         | 1           |                 |                    |
|                                     |                                         | :                            |                |                                                                                    | Leaver                  |         |             | <u>Sta</u>      | <u>yer</u>         |
| 2,999                               |                                         |                              |                | Administrator on JFS License                                                       | 100.00%                 |         |             | 20.94%          | 63.35%             |
|                                     |                                         |                              |                | Administrator/Director                                                             |                         |         |             | 5.31%           | 40.63%             |
|                                     |                                         |                              |                |                                                                                    |                         |         |             | 71.25%          |                    |
|                                     |                                         | 130                          |                | Assistant Teacher                                                                  | 91.11%                  |         |             |                 |                    |
| STAYER                              | 7                                       | 130                          | Assista        | Assistant Teacher<br>Int Teacher / Teacher's or Student Aide                       | 91.11%                  |         | 20.00%      | 60.00           | % 20.00%           |
| <u>STAYER</u><br>Promotion <u>)</u> | 7<br>8                                  | 130                          | Assista        |                                                                                    | 91.11%                  |         | 20.00%      | 60.00<br>100.0  |                    |
|                                     | 8 9                                     | 130                          | Assista        | int Teacher / Teacher's or Student Aide                                            | 91.11%                  |         |             |                 |                    |
| Promotion)                          | 8                                       | 130                          | Assista        | nnt Teacher / Teacher's or Student Aide<br>Career Tech High School Student         |                         |         |             | 100.0           | 0%<br>23.26%       |
|                                     | 8 9                                     | 130                          | Assista        | ant Teacher / Teacher's or Student Aide<br>Career Tech High School Student<br>Cook |                         |         |             | 100.0<br>58.14% | 0%<br>23.26%<br>0% |