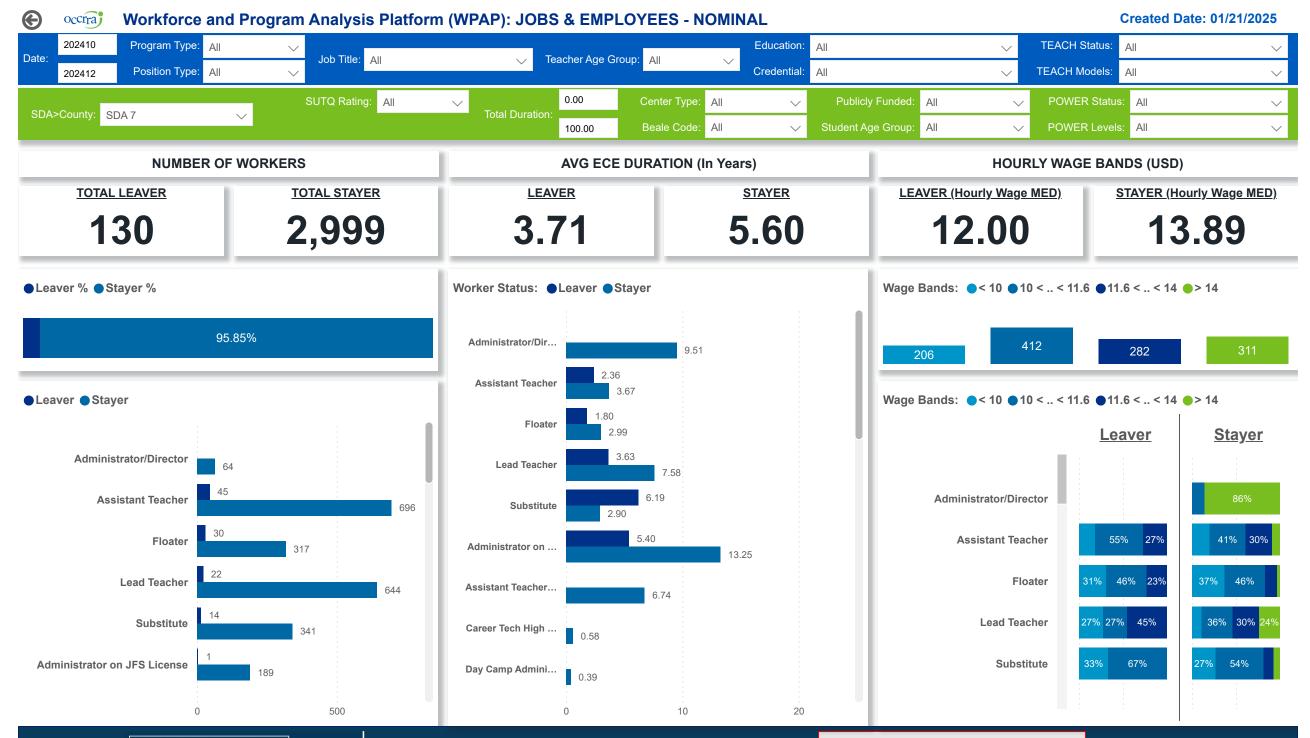

**DATA & REVIEW DRAFT 12/31/2024** 







2024 Q4 December



**DATA & REVIEW DRAFT 12/31/2024** 



**DATA & REVIEW DRAFT 12/31/2024** 

Page 04 of 12



**DATA & REVIEW DRAFT 12/31/2024** 

Page 05 of 12

|                                     | ogram Type: 🔥                           |                              |                | Education: All                                                                     | $\sim$                  | / TEA   | CH Status:  | All             |                    |
|-------------------------------------|-----------------------------------------|------------------------------|----------------|------------------------------------------------------------------------------------|-------------------------|---------|-------------|-----------------|--------------------|
| 202412 P                            | osition Type: All                       | ✓