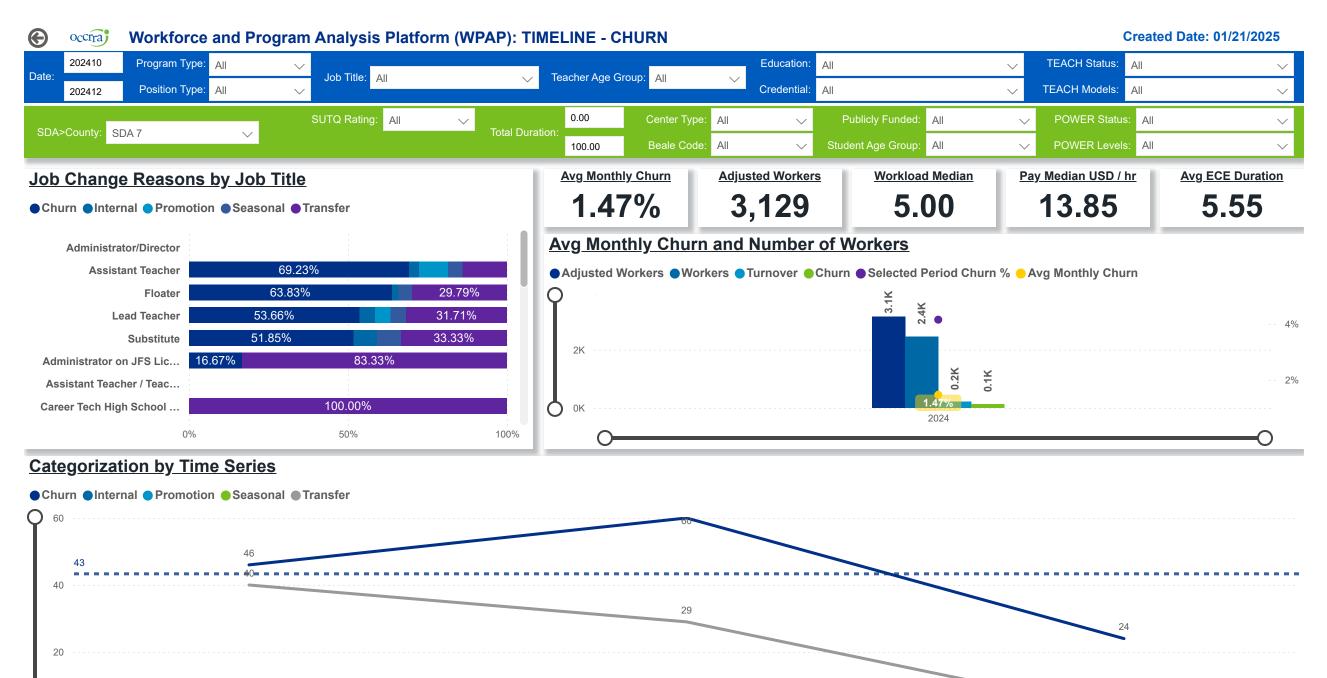

**DATA & REVIEW DRAFT 12/31/2024** 







2024 Q4 December



**DATA & REVIEW DRAFT 12/31/2024** 



**DATA & REVIEW DRAFT 12/31/2024** 

Page 04 of 12



**DATA & REVIEW DRAFT 12/31/2024** 

Page 05 of 12

|                                     | ogram Type: 🔥                           |                              |                | Education: All                                                                     | $\sim$                  | / TEA   | CH Status:  | All             |                    |
|-------------------------------------|-----------------------------------------|------------------------------|----------------|------------------------------------------------------------------------------------|-------------------------|---------|-------------|-----------------|--------------------|
| 202412 P