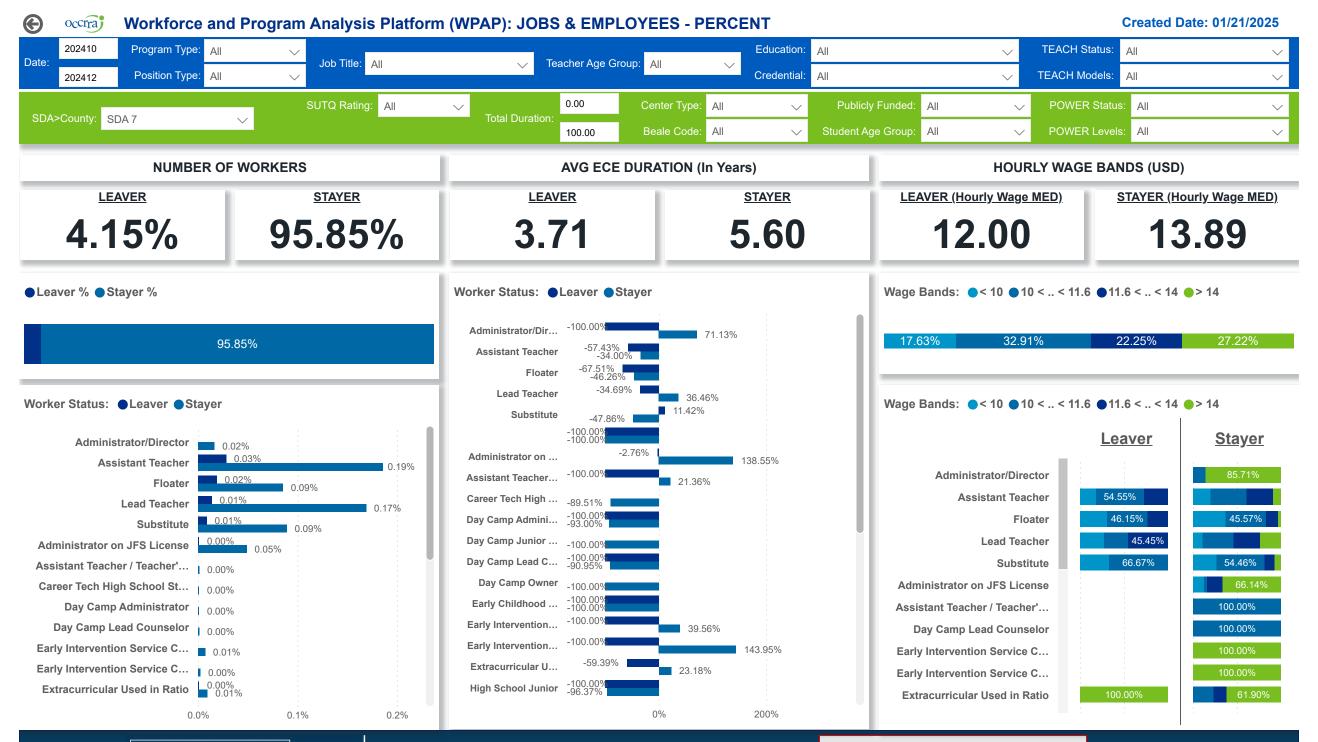

**DATA & REVIEW DRAFT 12/31/2024** 







2024 Q4 December



**DATA & REVIEW DRAFT 12/31/2024** 



**DATA & REVIEW DRAFT 12/31/2024** 

Page 04 of 12



**DATA & REVIEW DRAFT 12/31/2024** 

Page 05 of 12

|                                     | ogram Type: 🔥                           |                              |                | Education: All                                                                     | $\sim$                  | / TEA   | CH Status:  | All             |                    |
|-------------------------------------|-----------------------------------------|------------------------------|----------------|------------------------------------------------------------------------------------|-------------------------|---------|-------------|-----------------|--------------------|
| 202412 P                            | osition Type: All                       | ✓ T                          | eacher Age Gro | oup: All