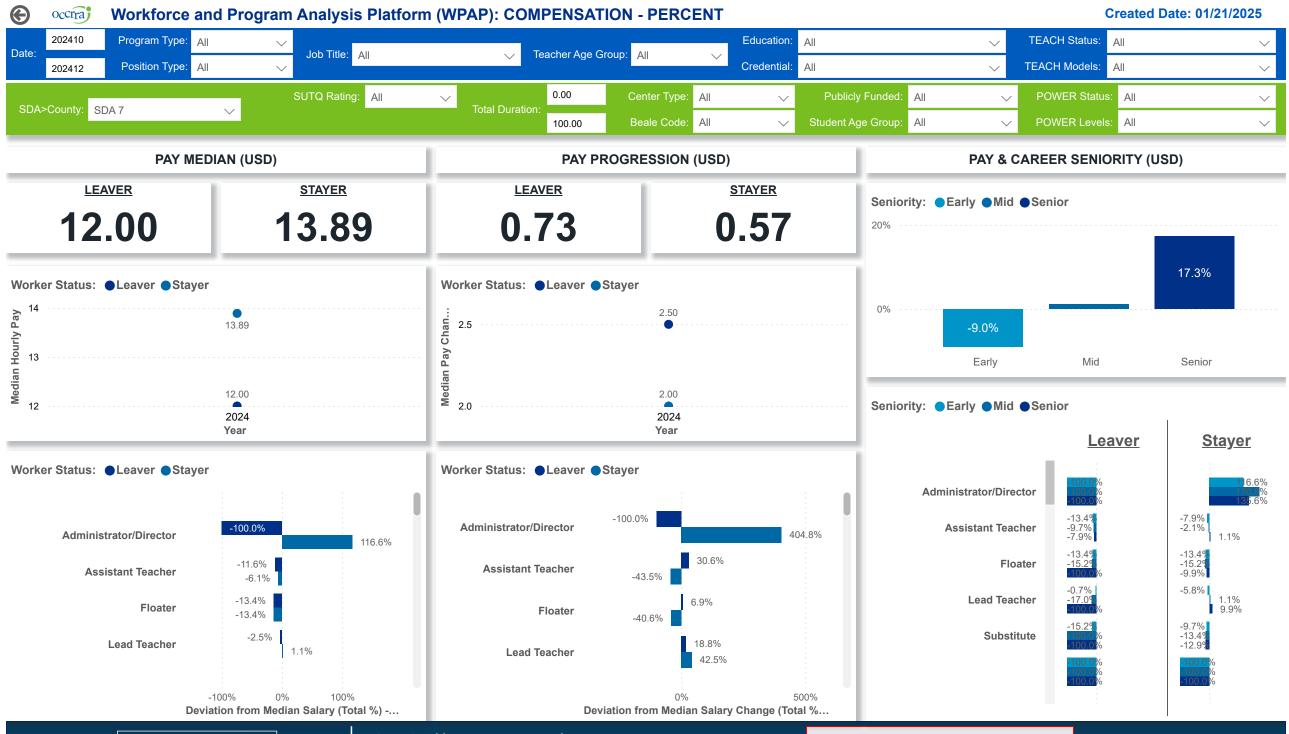

DATA & REVIEW DRAFT 12/31/2024

Page 06 of 12

**DATA & REVIEW DRAFT 12/31/2024** 

Page 07 of 12

**DATA & REVIEW DRAFT 12/31/2024** 

Page 08 of 12

**DATA & REVIEW DRAFT 12/31/2024** 

Page 09 of 12