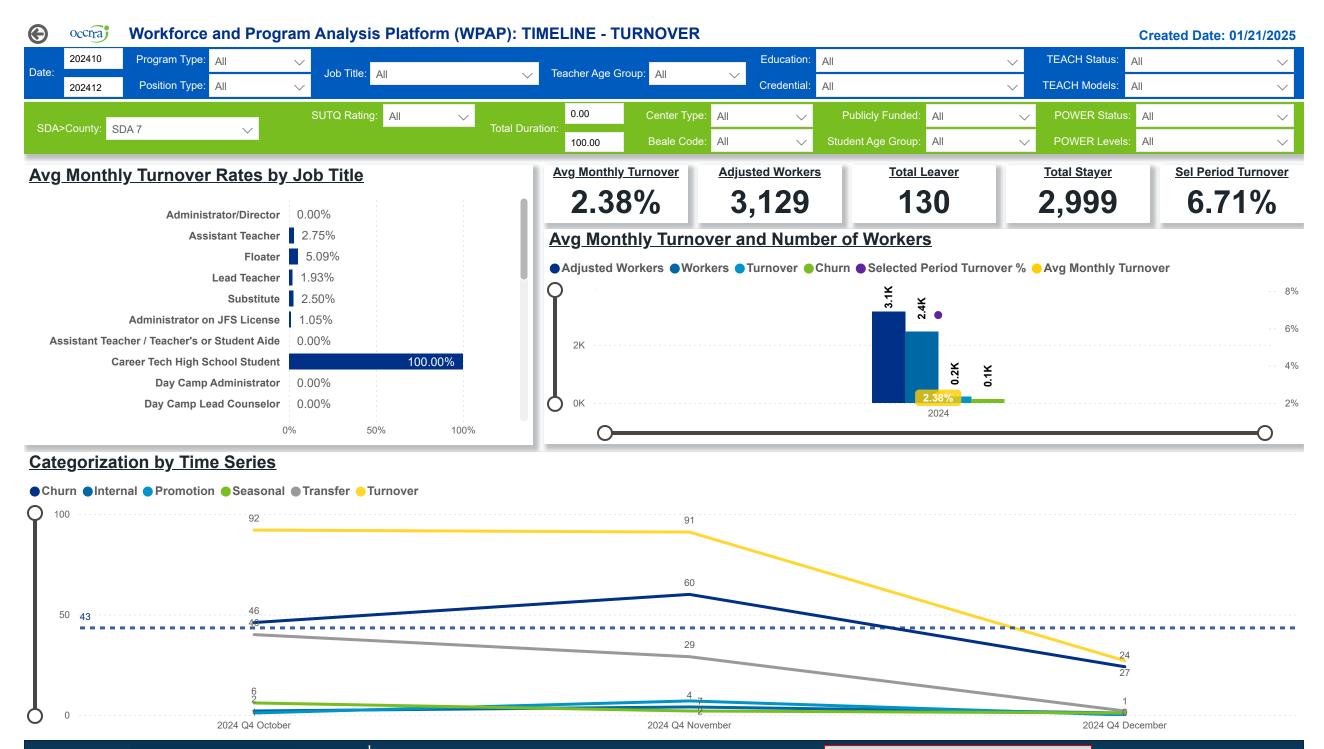

**DATA & REVIEW DRAFT 12/31/2024** 







2024 Q4 December



**DATA & REVIEW DRAFT 12/31/2024** 



**DATA & REVIEW DRAFT 12/31/2024** 

Page 04 of 12



**DATA & REVIEW DRAFT 12/31/2024** 

Page 05 of 12

|                                     | ogram Type: 🔥                           |                              |                | Education: All                                                                     | $\sim$                  | / TEA   | CH Status:  | All             |                    |
|-------------------------------------|-----------------------------------------|------------------------------|----------------|------------------------------------------------------------------------------------|-------------------------|---------|-------------|-----------------|----