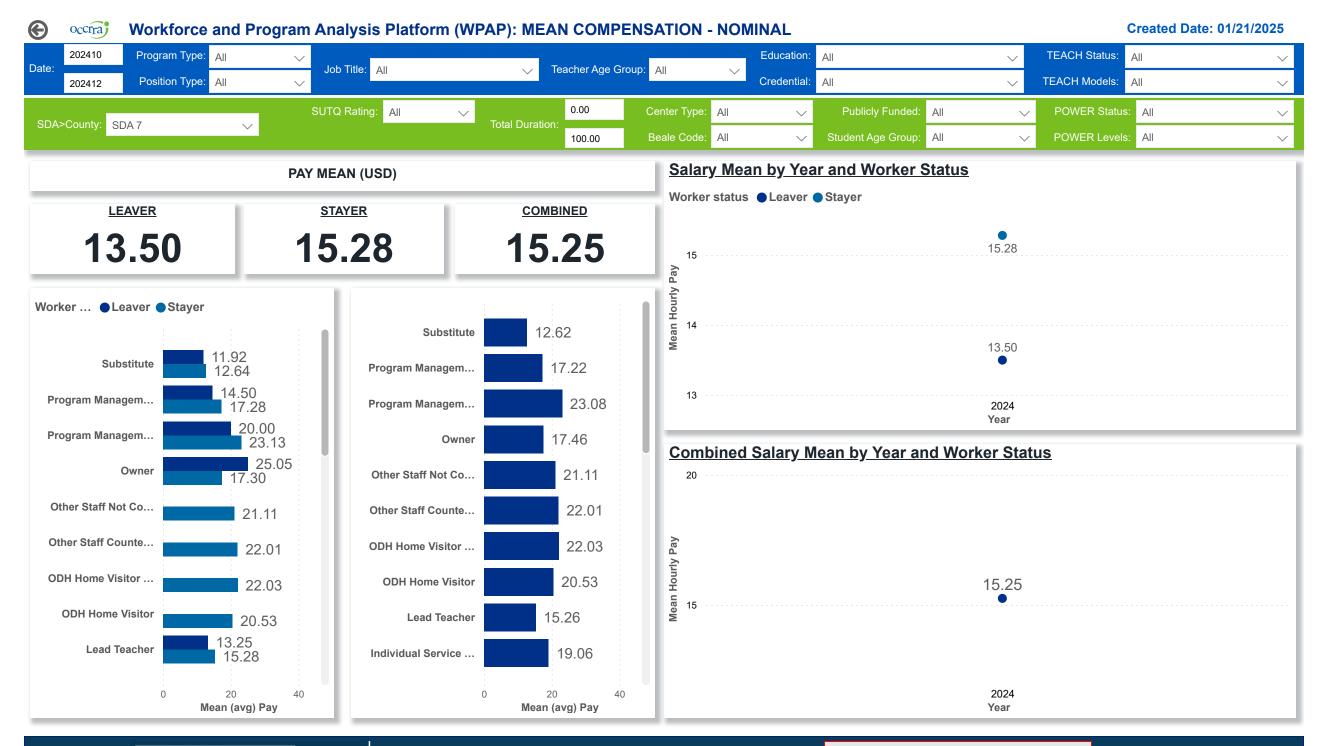

**DATA & REVIEW DRAFT 12/31/2024** 

2024 Q4 December

**DATA & REVIEW DRAFT 12/31/2024** 

**DATA & REVIEW DRAFT 12/31/2024** 

Page 04 of 12

**DATA & REVIEW DRAFT 12/31/2024** 

Page 05 of 12

|                                     | ogram Type: 🔥                           |                              |                | Education: All                                                                     | $\sim$                  | / TEA   | CH Status:  | All             |                    |
|-------------------------------------|-----------------------------------------|------------------------------|----------------|------------------------------------------------------------------------------------|-------------------------|---------|-------------|-----------------|--------------------|
| 202412 P                            | osition Type: All                       | ✓ T                          | eacher Age Gro | oup: All 🗸 Credential: All                                                         | ~                       | TEAC    | CH Models:  | All             |                    |
|                                     | SUTQ Rating: All                        | ing: All V<br>Total Duration | 0.00           | Center Type: All 🗸 Pu                                                              | blicly Funded: All      | √ РС    | OWER Status | s: All          |                    |
| A>County: SDA 7                     | $\checkmark$                            |                              | n:<br>100.00   | Beale Code: All 🗸 Stude                                                            | nt Age Group: All 🗸 POW |         |             | ER Levels: All  |                    |
| EAVER (Avg<br>reer Duration)        | Avg Career Duration by Job T            | <u>itle</u>                  | County         | Job Title                                                                          | Longest Serving Profile | \$ / hr | Seniority   | Workload        | Star               |
| <u>cer Buration</u>                 | Worker Status:  Leaver Stayer           |                              |                |                                                                                    |                         |         |             |                 | Rating<br>(Mean)   |
| - 11                                |                                         | : <b>•</b>                   | Allen          | Administrator/Director                                                             | 3.25                    |         | Early       | 20.25           | 0.0                |
| 5.41                                | Administrator/Di 14.31                  |                              | Auglaize       | Administrator/Director                                                             | 0.68                    |         | Early       | 9.25            | 2.6                |
|                                     | 2 20                                    |                              | Hancock        | Administrator/Director                                                             | 2.60                    |         | Early       | 9.18            | 1.5                |
|                                     | Assistant Teacher 4.17                  |                              | Hardin         | Administrator/Director                                                             | 3.25                    |         | Early       | 12.07           | 0.0                |
| TAYER (Avg<br>eer Duration)         | Floater 2.61<br>3.63                    |                              | Mercer         | Administrator/Director                                                             | 1.25                    |         | Early       | 10.38           | 3.0                |
| eer Duration)                       | 5.96                                    |                              | Van Wert       | Administrator/Director                                                             | 3.05                    |         | Early       | 5.68            | 2.5                |
|                                     | Lead Teacher 9.20                       |                              | Wyandot        | Administrator/Director                                                             | 1.25                    |         | Early       | 7.81            | 1.5                |
| 3.10                                | Substitute 6.65<br>3.32                 |                              | Allen          | Administrator/Director                                                             | 3.56                    | 13.00   | Early       | 9.00            | 0.0                |
| 0.10                                |                                         |                              | Hardin         | Administrator/Director                                                             | 2.19                    | 30.00   | Early       | 12.07           | 0.0                |
|                                     | 0 20                                    | 40                           | Putnam         | Administrator/Director                                                             | 2.20                    | 30.00   | Early       | 20.00           | 3.0                |
| TAL STAYER                          | Turnover Reasons                        |                              | Seniority:     | ●Early ●Mid ●Senior                                                                |                         |         |             |                 |                    |
|                                     | ●Churn ●Internal ● Promotion ● Seasonal | Transfer                     |                |                                                                                    |                         |         | 1           |                 |                    |
|                                     |                                         | :                            |                |                                                                                    | Leaver                  |         |             | <u>Sta</u>      | <u>yer</u>         |
| 2,999                               |                                         |                              |                | Administrator on JFS License                                                       | 100.00%                 |         |             | 20.94%          | 63.35%             |
|                                     |                                         |                              |                | Administrator/Director                                                             |                         |         |             | 5.31%           | 40.63%             |
|                                     |                                         |                              |                |                                                                                    |                         |         |             | 71.25%          |                    |
|                                     |                                         | 130                          |                | Assistant Teacher                                                                  | 91.11%                  |         |             |                 |                    |
| STAYER                              | 7                                       | 130                          | Assista        | Assistant Teacher<br>Int Teacher / Teacher's or Student Aide                       | 91.11%                  |         | 20.00%      | 60.00           | % 20.00%           |
| <u>STAYER</u><br>Promotion <u>)</u> | 7<br>8                                  | 130                          | Assista        |                                                                                    | 91.11%                  |         | 20.00%      | 60.00<br>100.0  |                    |
|                                     | 8 9                                     | 130                          | Assista        | int Teacher / Teacher's or Student Aide                                            | 91.11%                  |         |             |                 |                    |
| Promotion)                          | 8                                       | 130                          | Assista        | nnt Teacher / Teacher's or Student Aide<br>Career Tech High School Student         |                         |         |             | 100.0           | 0%<br>23.26%       |
|                                     | 8 9                                     | 130                          | Assista        | ant Teacher / Teacher's or Student Aide<br>Career Tech High School Student<br>Cook |                         |         |             | 100.0<br>58.14% | 0%<br>23.26%<br>0% |