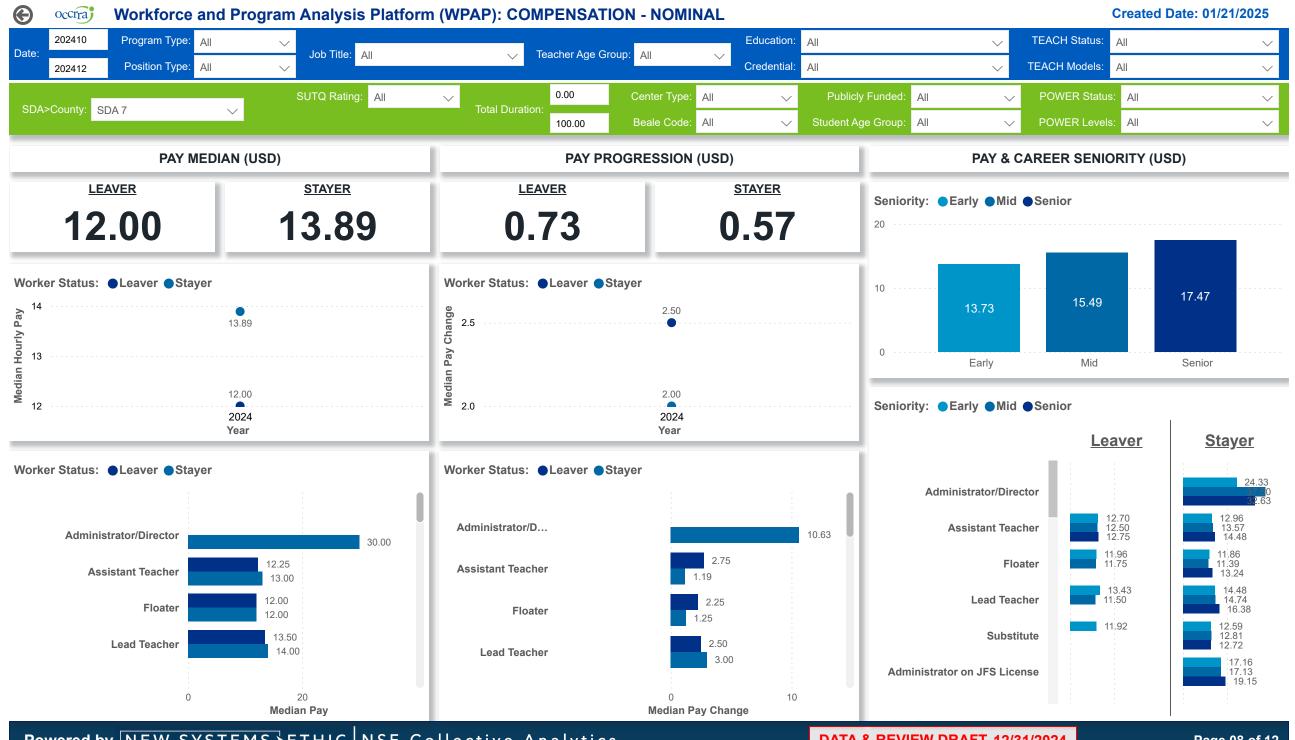

91.11%                  |         |             |                 |                    |
| Promotion)                          | 8                                       | 130                          | Assista        | nnt Teacher / Teacher's or Student Aide<br>Career Tech High School Student         |                         |         |             | 100.0           | 0%<br>23.26%       |
|                                     | 8 9                                     | 130                          | Assista        | ant Teacher / Teacher's or Student Aide<br>Career Tech High School Student<br>Cook |                         |         |             | 100.0<br>58.14% | 0%<br>23.26%<br>0% |

DATA & REVIEW DRAFT 12/31/2024

Page 06 of 12



**DATA & REVIEW DRAFT 12/31/2024** 

Page 07 of 12



**DATA & REVIEW DRAFT 12/31/2024** 

Page 08 of 12



**DATA & REVIEW DRAFT 12/31/2024** 

Page 09 of 12





**DATA & REVIEW DRAFT 12/31/2024** 

Page 11 of 12



**DATA & REVIEW DRAFT 12/31/2024** 

Page 12 of 12