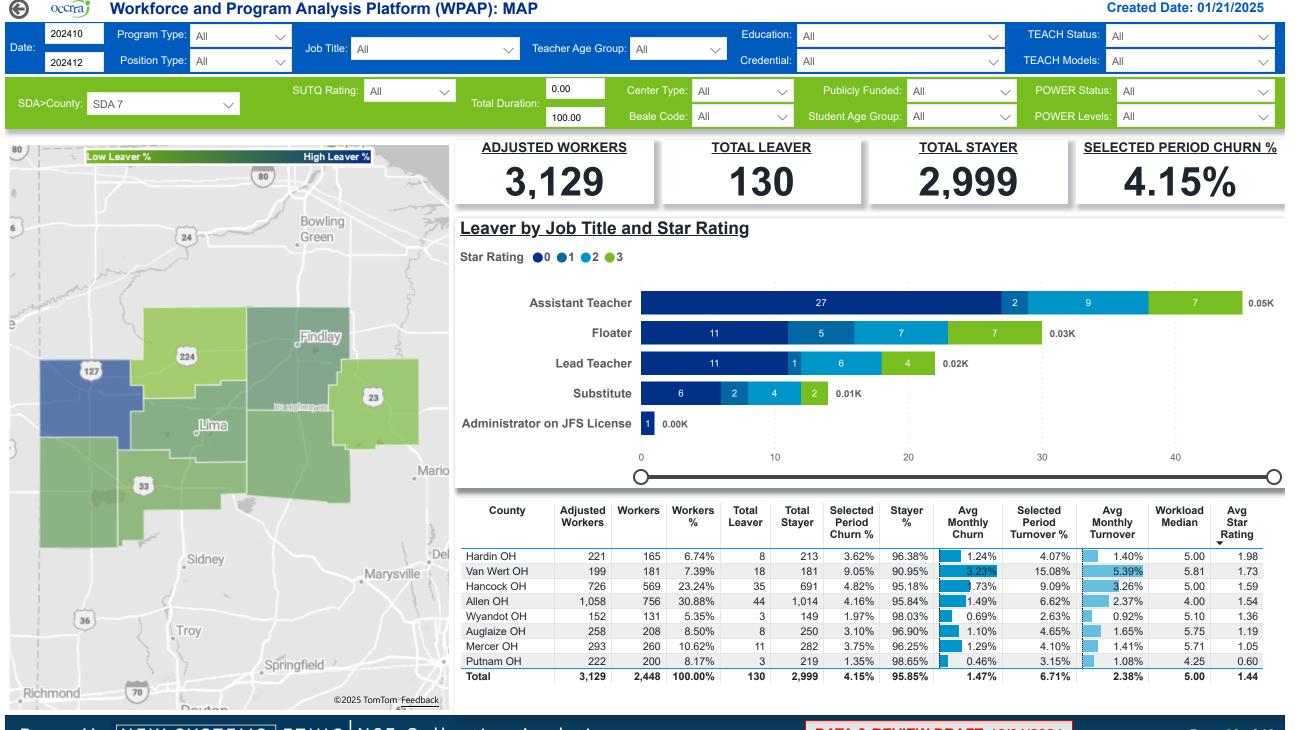

**DATA & REVIEW DRAFT 12/31/2024** 







2024 Q4 December



**DATA & REVIEW DRAFT 12/31/2024** 



**DATA & REVIEW DRAFT 12/31/2024** 

Page 04 of 12



**DATA & REVIEW DRAFT 12/31/2024** 

Page 05 of 12

|                                     | ogram Type: 🔥                           |                              |                | Education: All                                                                     | $\sim$                  | / TEA   | CH Status:  | All             |                    |
|-------------------------------------|-----------------------------------------|------------------------------|----------------|------------------------------------------------------------------------------------|-------------------------|---------|-------------|-----------------|--------------------|
| 202412 P                            | ositi