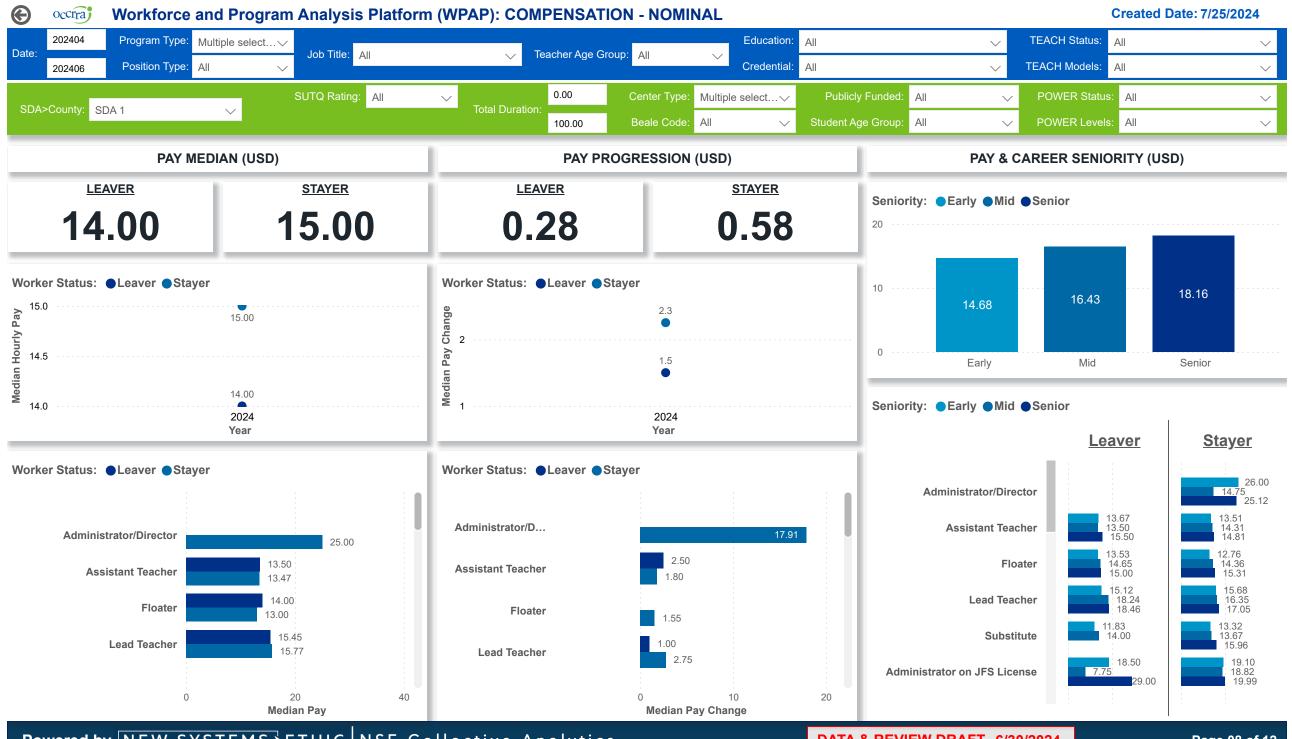

2024 Q2 April
2024 Q2 April
2024 Q2 May

Powered by NEW SYSTEMS ETHIC NSE Collective Analytics
DATA & Powered Data & Powered Data & Data & Powered Data & Data & Data & Powered Data & Da

2024 Q2 June



DATA & REVIEW DRAFT 6/30/2024

Page 02 of 12



DATA & REVIEW DRAFT 6/30/2024



DATA & REVIEW DRAFT 6/30/2024

Page 04 of 12



DATA & REVIEW DRAFT 6/30/2024

Page 05 of 12



**DATA & REVIEW DRAFT 6/30/2024** 

Page 06 of 12



**DATA & REVIEW DRAFT 6/30/2024** 

Page 07 of 12



**DATA & REVIEW DRAFT 6/30/2024** 

Page 08 of 12



DATA & REVIEW DRAFT 6/30/2024

Page 09 of 12



DATA & REVIEW DRAFT 6/30/2024

Page 10 of 12



DATA & REVIEW DRAFT 6/30/2024

Page 11 of 12



**DATA & REVIEW DRAFT 6/30/2024** 

Page 12 of 12