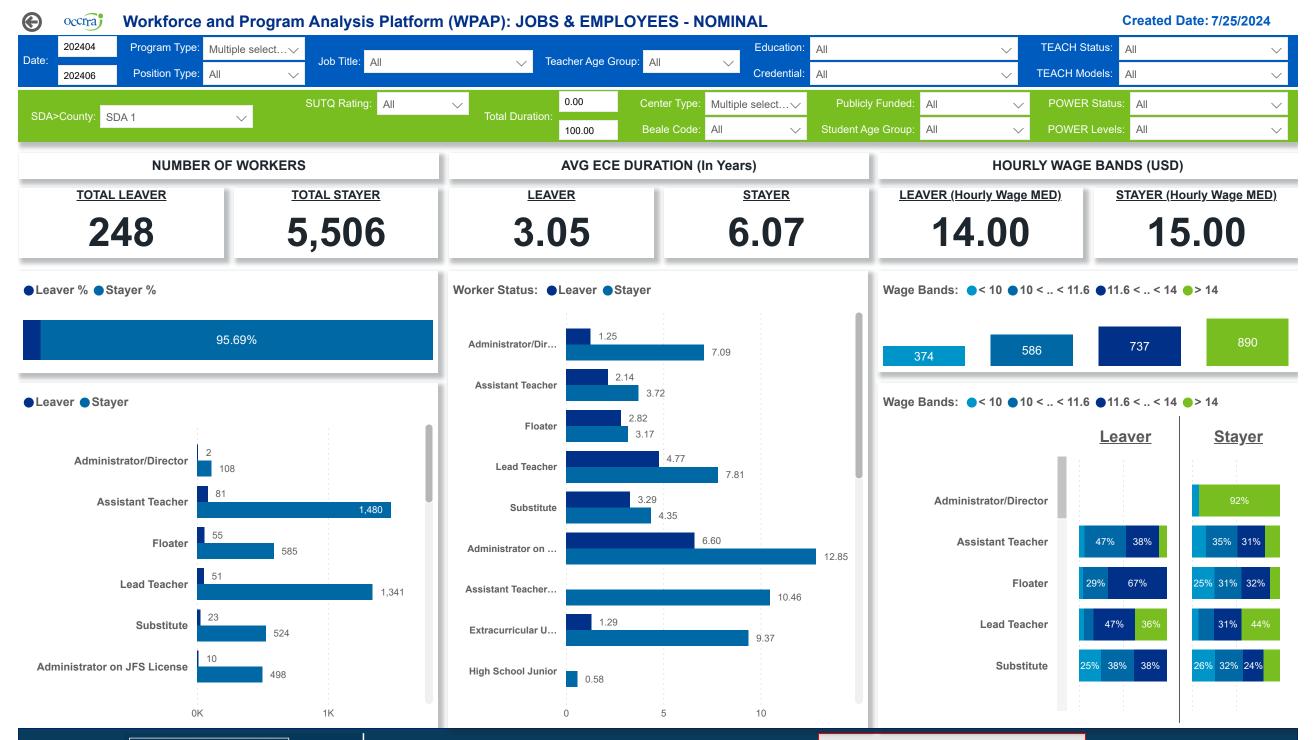

2024 Q2 April
2024 Q2 April
2024 Q2 May

Powered by NEW SYSTEMS ETHIC NSE Collective Analytics
DATA & Powered Data & Powered Data & Data & Powered Data & Data & Data & Powered Data & Da

2024 Q2 June



DATA & REVIEW DRAFT 6/30/2024

Page 02 of 12



DATA & REVIEW DRAFT 6/30/2024



DATA & REVIEW DRAFT 6/30/2024

Page 04 of 12



DATA & REVIEW DRAFT 6/30/2024

Page 05 of 12



**DATA & REVIEW DRAFT 6/30/2024** 

Page 06 of 12



**DATA & REVIEW DRAFT 6/30/2024** 

Page 07 of 12



**DATA & REVIEW DRAFT 6/30/2024** 

Page 08 of 12



DATA & REVIEW DRAFT 6/30/2024

Page 09 of 12



DATA & REVIEW DRAFT 6/30/2024

Page 10 of 12



DATA & REVIEW DRAFT 6/30/2024

Page 11 of 12



**DATA & REVIEW DRAFT 6/30/2024** 

Page 12 of 12