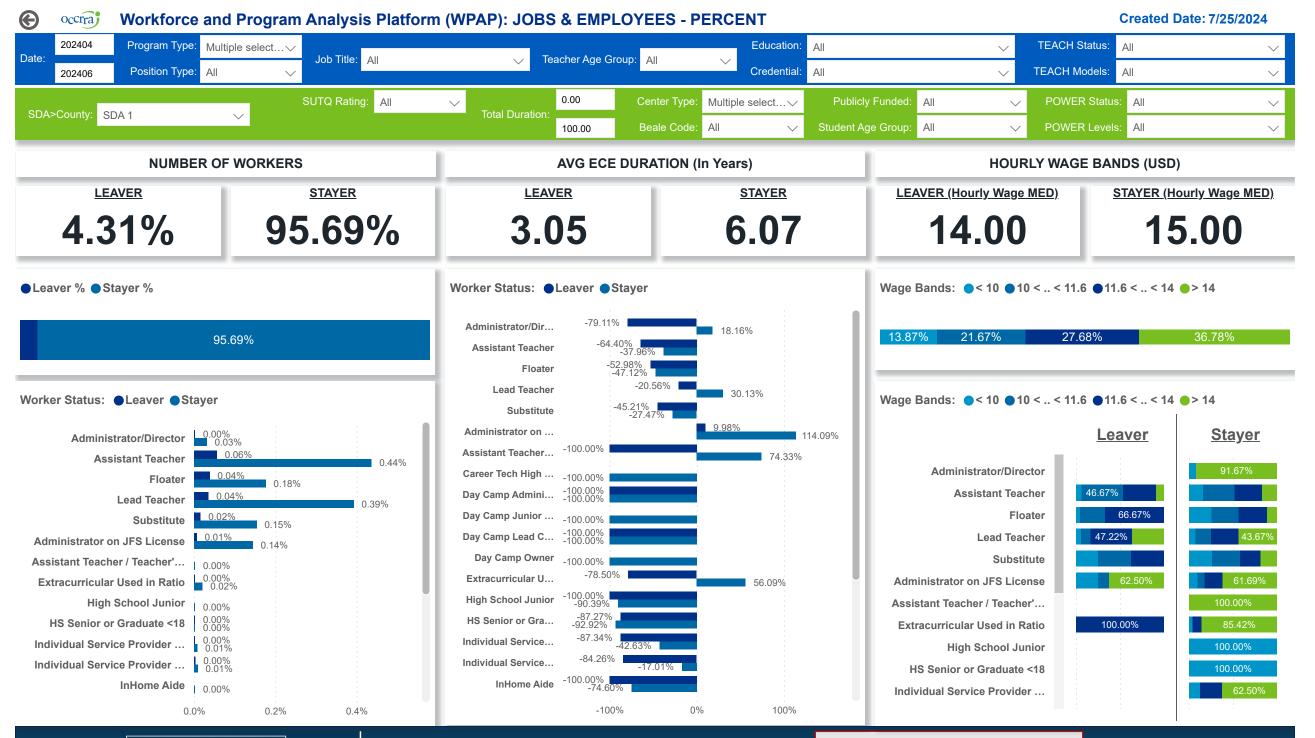

2024 Q2 April
2024 Q2 April
2024 Q2 May

Powered by NEW SYSTEMS ETHIC NSE Collective Analytics
DATA & Powered Data & Powered Data & Data & Powered Data & Data & Data & Powered Data & Da

2024 Q2 June



DATA & REVIEW DRAFT 6/30/2024

Page 02 of 12



DATA & REVIEW DRAFT 6/30/2024



DATA & REVIEW DRAFT 6/30/2024

Page 04 of 12



DATA & REVIEW DRAFT 6/30/2024

Page 05 of 12



**DATA & REVIEW DRAFT 6/30/2024** 

Page 06 of 12



**DATA & REVIEW DRAFT 6/30/2024** 

Page 07 of 12



**DATA & REVIEW DRAFT 6/30/2024** 

Page 08 of 12



DATA & REVIEW DRAFT 6/30/2024

Page 09 of 12



DATA & REVIEW DRAFT 6/30/2024

Page 10 of 12



DATA & REVIEW DRAFT 6/30/2024

Page 11 of 12



**DATA & REVIEW DRAFT 6/30/2024** 

Page 12 of 12