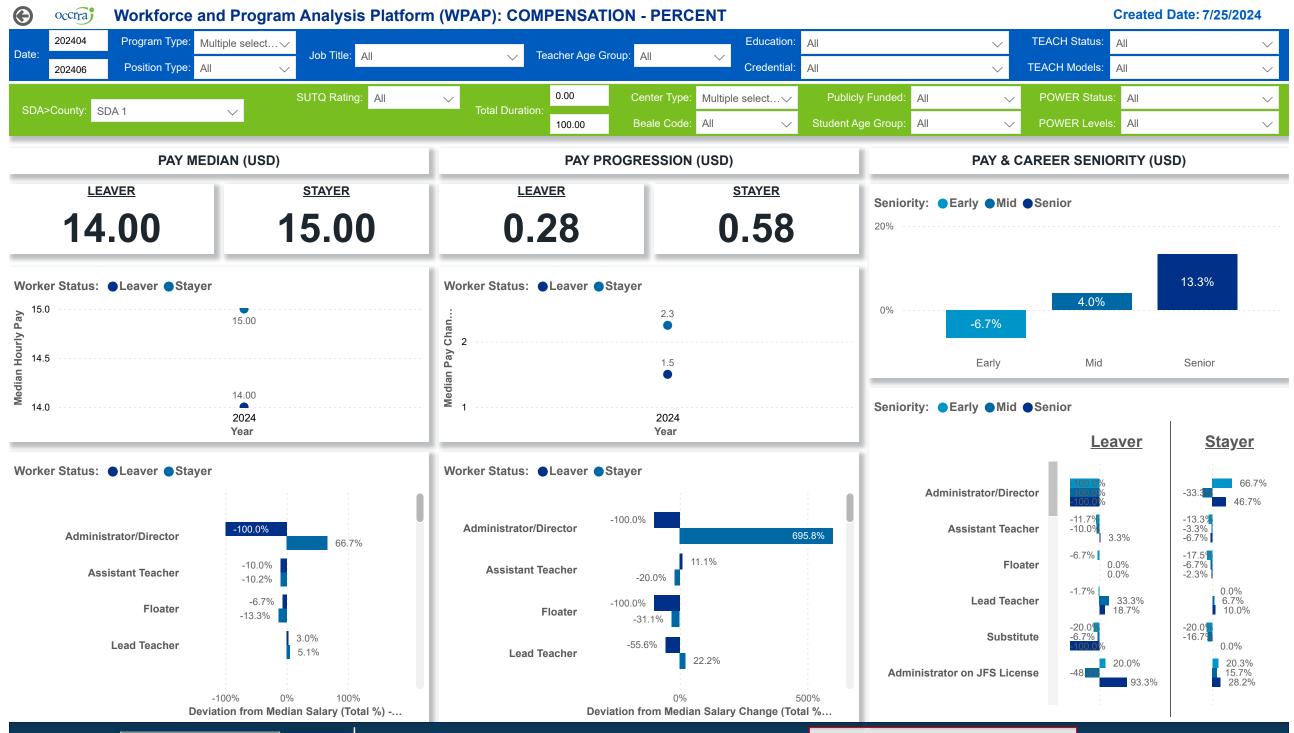

2024 Q2 April
2024 Q2 April
2024 Q2 May

Powered by NEW SYSTEMS ETHIC NSE Collective Analytics
DATA & Powered Data & Powered Data & Data & Powered Data & Data & Data & Powered Data & Da

2024 Q2 June

DATA & REVIEW DRAFT 6/30/2024