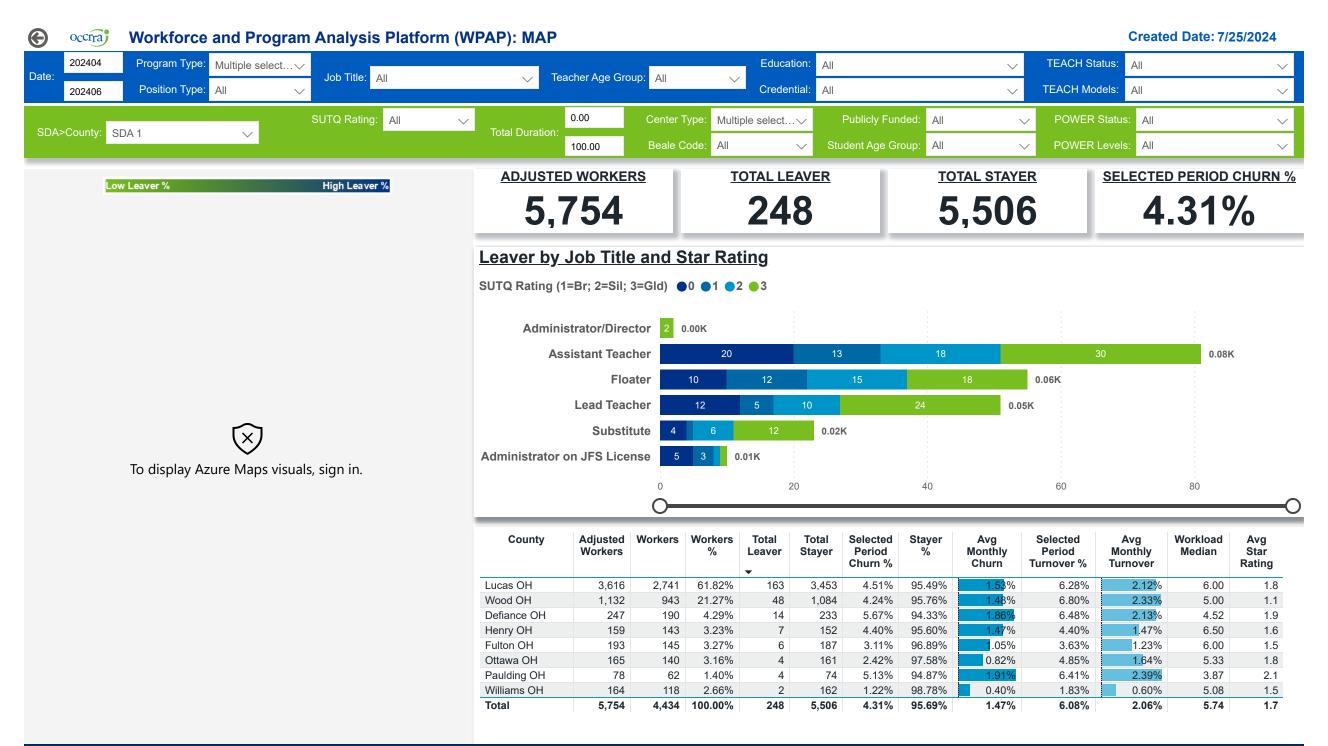

2024 Q2 April
2024 Q2 April
2024 Q2 May

Powered by NEW SYSTEMS ETHIC NSE Collective Analytics
DATA & Powered Data & Powered Data & Data & Powered Data & Data & Data & Powered Data & Da

2024 Q2 June



DATA & REVIEW DRAFT 6/30/2024

Page 02 of 12



DATA & REVIEW DRAFT 6/30/2024



DATA & REVIEW DRAFT 6/30/2024

Page 04 of 12



DATA & REVIEW DRAFT 6/30/2024

Page 05 of 12



**DATA & REVIEW DRAFT 6/30/2024** 

Page 06 of 12



**DATA & REVIEW DRAFT 6/30/2024** 

Page 07 of 12



**DATA & REVIEW DRAFT 6/30/2024** 

Page 08 of 12



DATA & REVIEW DRAFT 6/30/2024

Page 09 of 12



DATA & REVIEW DRAFT 6/30/2024

Page 10 of 12



DATA & REVIEW DRAFT 6/30/2024

Page 11 of 12



**DATA & REVIEW DRAFT 6/30/2024** 

Page 12 of 12