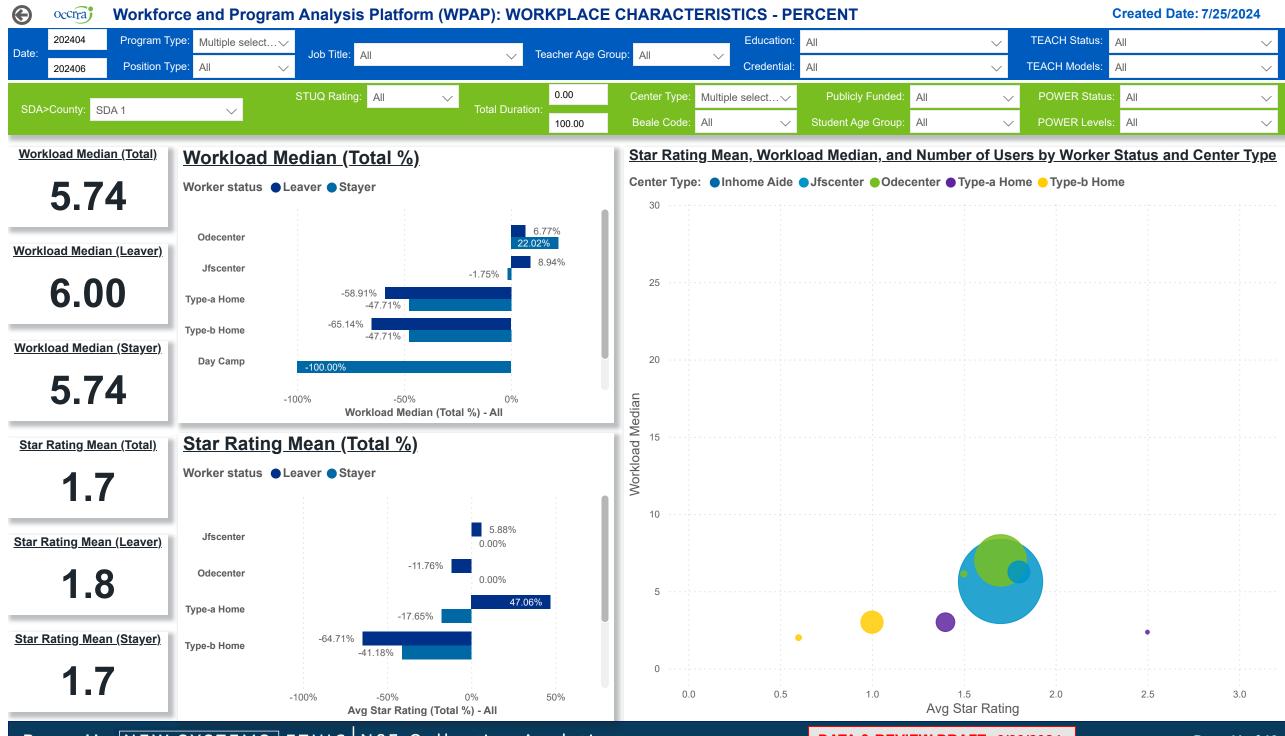

2024 Q2 April
2024 Q2 April
2024 Q2 May

Powered by NEW SYSTEMS ETHIC NSE Collective Analytics
DATA & Powered Data & Powered Data & Data & Powered Data & Data & Data & Powered Data & Da

2024 Q2 June

DATA & REVIEW DRAFT 6/30/2024