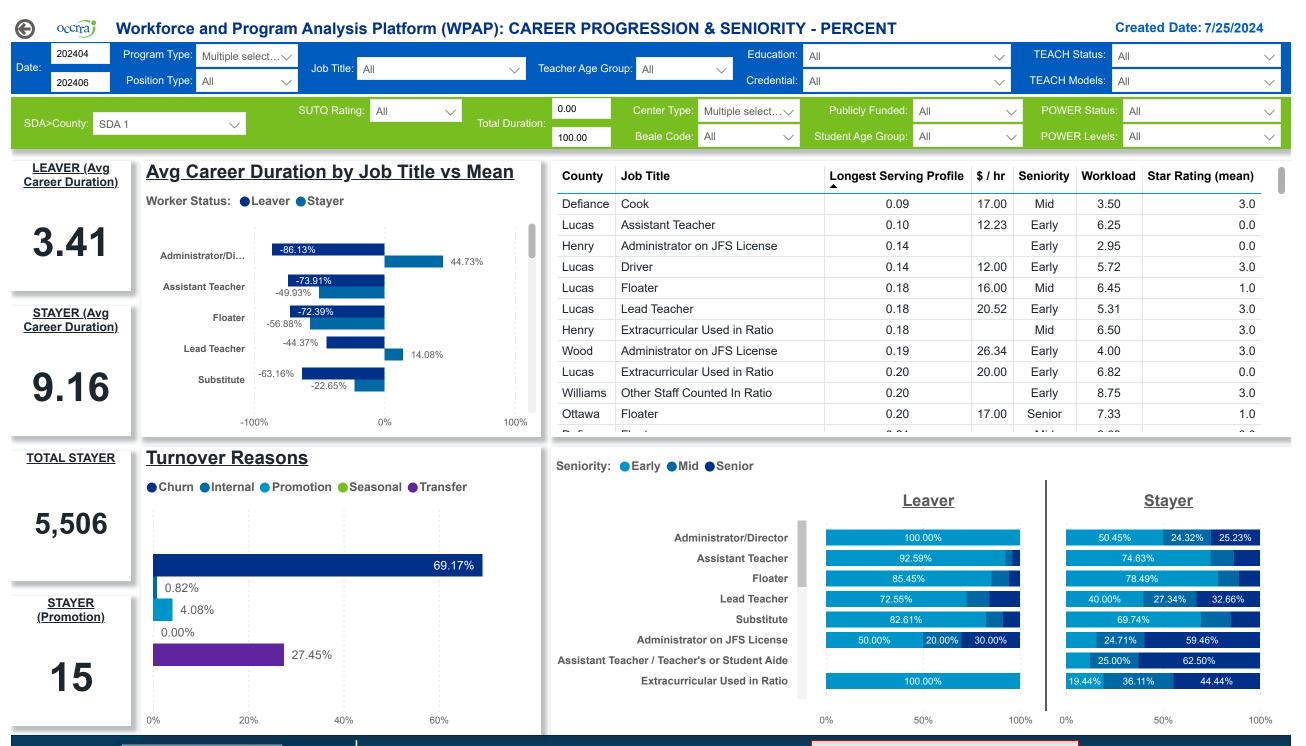

2024 Q2 April
2024 Q2 April
2024 Q2 May

Powered by NEW SYSTEMS ETHIC NSE Collective Analytics
DATA & Powered Data & Powered Data & Data & Powered Data & Data & Data & Powered Data & Da

2024 Q2 June



DATA & REVIEW DRAFT 6/30/2024

Page 02 of 12



DATA & REVIEW DRAFT 6/30/2024



DATA & REVIEW DRAFT 6/30/2024

Page 04 of 12



DATA & REVIEW DRAFT 6/30/2024

Page 05 of 12



**DATA & REVIEW DRAFT 6/30/2024** 

Page 06 of 12



**DATA & REVIEW DRAFT 6/30/2024** 

Page 07 of 12



**DATA & REVIEW DRAFT 6/30/2024** 

Page 08 of 12



DATA & REVIEW DRAFT 6/30/2024

Page 09 of 12



DATA & REVIEW DRAFT 6/30/2024

Page 10 of 12



DATA & REVIEW DRAFT 6/30/2024

Page 11 of 12



**DATA & REVIEW DRAFT 6/30/2024** 

Page 12 of 12