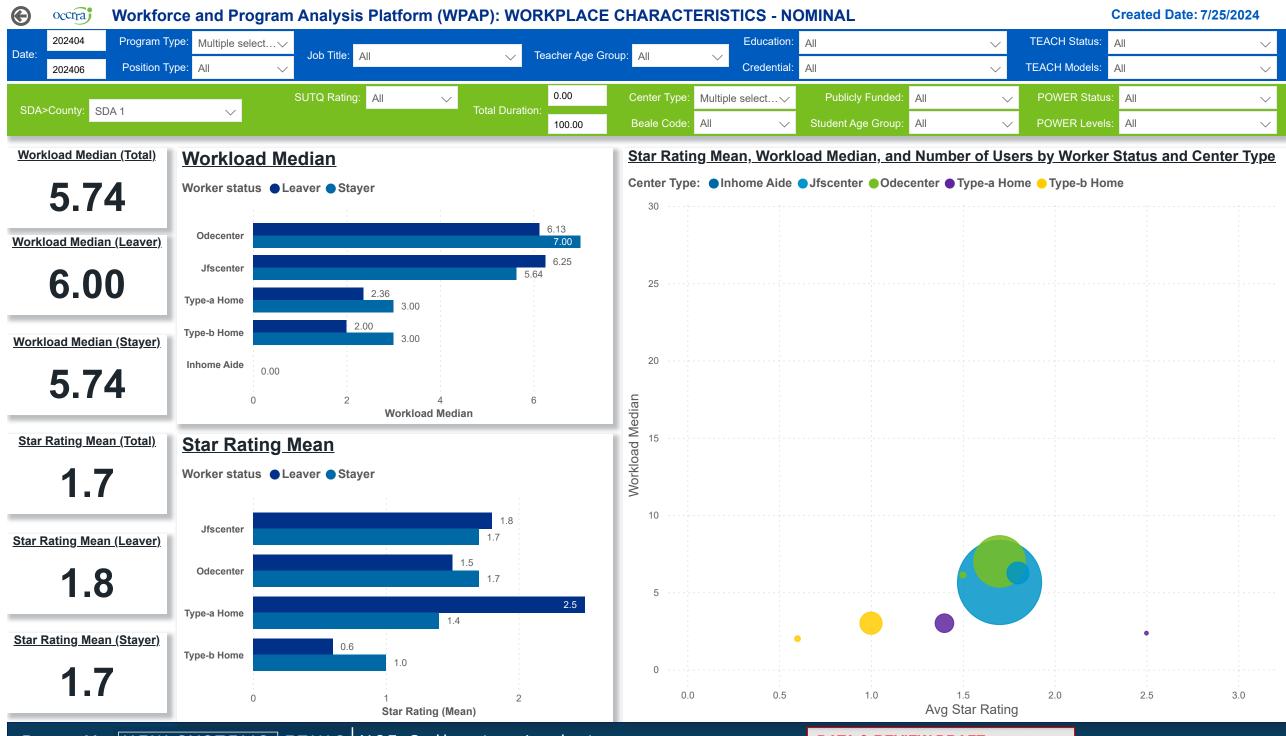

2024 Q2 April
2024 Q2 April
2024 Q2 May

Powered by NEW SYSTEMS ETHIC NSE Collective Analytics
DATA & Powered Data & Powered Data & Data & Powered Data & Data & Data & Powered Data & Da

2024 Q2 June

DATA & REVIEW DRAFT 6/30/2024