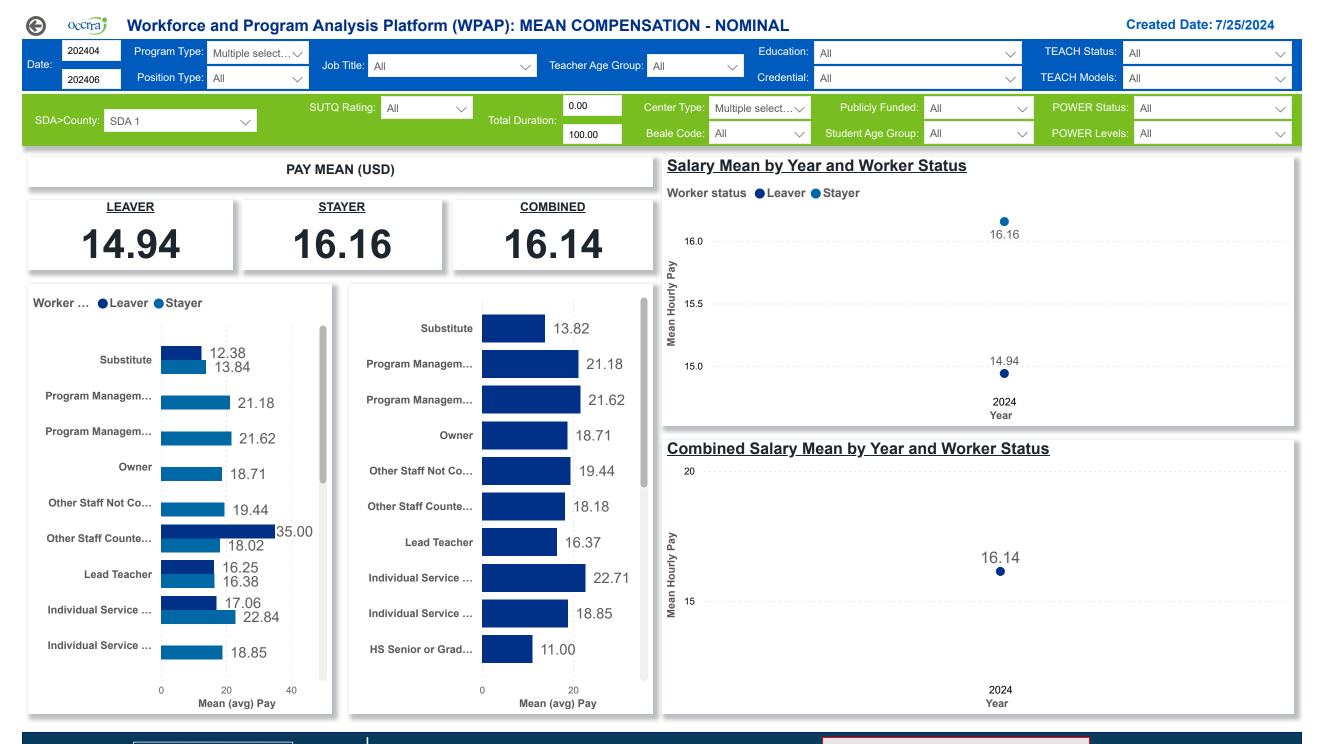

2024 Q2 April
2024 Q2 April
2024 Q2 May

Powered by NEW SYSTEMS ETHIC NSE Collective Analytics
DATA & Powered Data & Powered Data & Data & Powered Data & Data & Data & Powered Data & Da

2024 Q2 June

DATA & REVIEW DRAFT 6/30/2024