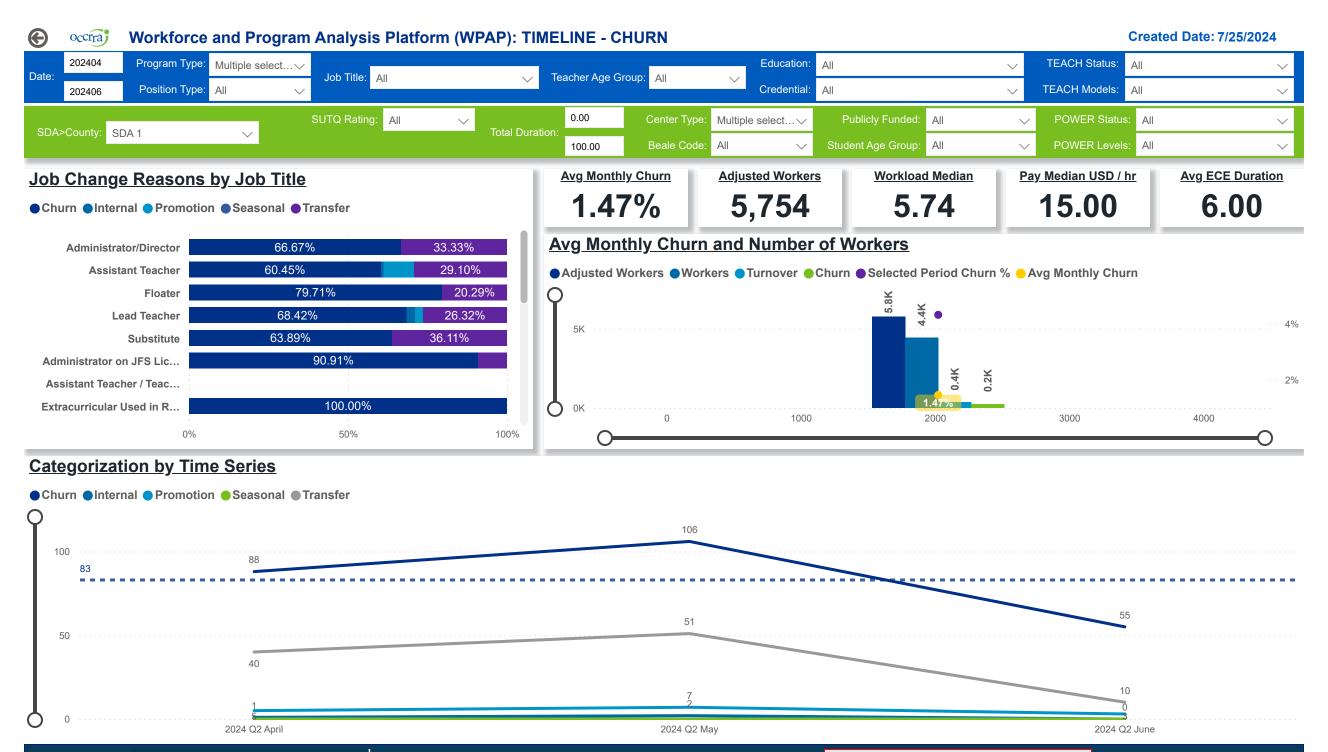

2024 Q2 April
2024 Q2 April
2024 Q2 May

Powered by NEW SYSTEMS ETHIC NSE Collective Analytics
DATA & Powered Data & Powered Data & Data & Powered Data & Data & Data & Powered Data & Da

2024 Q2 June



DATA & REVIEW DRAFT 6/30/2024

Page 02 of 12



DATA & REVIEW DRAFT 6/30/2024



DATA & REVIEW DRAFT 6/30/2024

Page 04 of 12



DATA & REVIEW DRAFT 6/30/2024

Page 05 of 12



**DATA & REVIEW DRAFT 6/30/2024** 

Page 06 of 12



**DATA & REVIEW DRAFT 6/30/2024** 

Page 07 of 12



**DATA & REVIEW DRAFT 6/30/2024** 

Page 08 of 12



DATA & REVIEW DRAFT 6/30/2024

Page 09 of 12



DATA & REVIEW DRAFT 6/30/2024

Page 10 of 12



DATA & REVIEW DRAFT 6/30/2024

Page 11 of 12



**DATA & REVIEW DRAFT 6/30/2024** 

Page 12 of 12