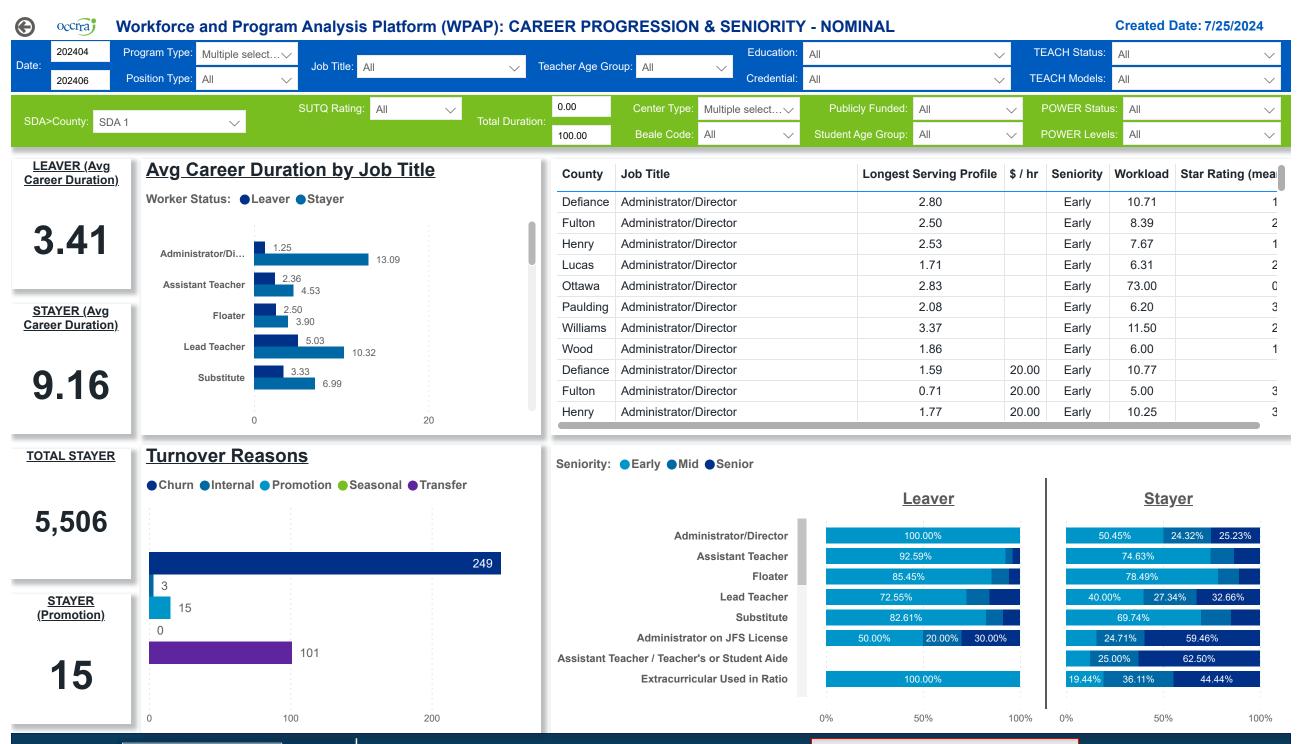

2024 Q2 April
2024 Q2 April
2024 Q2 May

Powered by NEW SYSTEMS ETHIC NSE Collective Analytics
DATA & Powered Data & Powered Data & Data & Powered Data & Data & Data & Powered Data & Da

2024 Q2 June



DATA & REVIEW DRAFT 6/30/2024

Page 02 of 12



DATA & REVIEW DRAFT 6/30/2024



DATA & REVIEW DRAFT 6/30/2024

Page 04 of 12



DATA & REVIEW DRAFT 6/30/2024

Page 05 of 12



**DATA & REVIEW DRAFT 6/30/2024** 

Page 06 of 12



**DATA & REVIEW DRAFT 6/30/2024** 

Page 07 of 12



**DATA & REVIEW DRAFT 6/30/2024** 

Page 08 of 12



DATA & REVIEW DRAFT 6/30/2024

Page 09 of 12



DATA & REVIEW DRAFT 6/30/2024

Page 10 of 12



DATA & REVIEW DRAFT 6/30/2024

Page 11 of 12



**DATA & REVIEW DRAFT 6/30/2024** 

Page 12 of 12