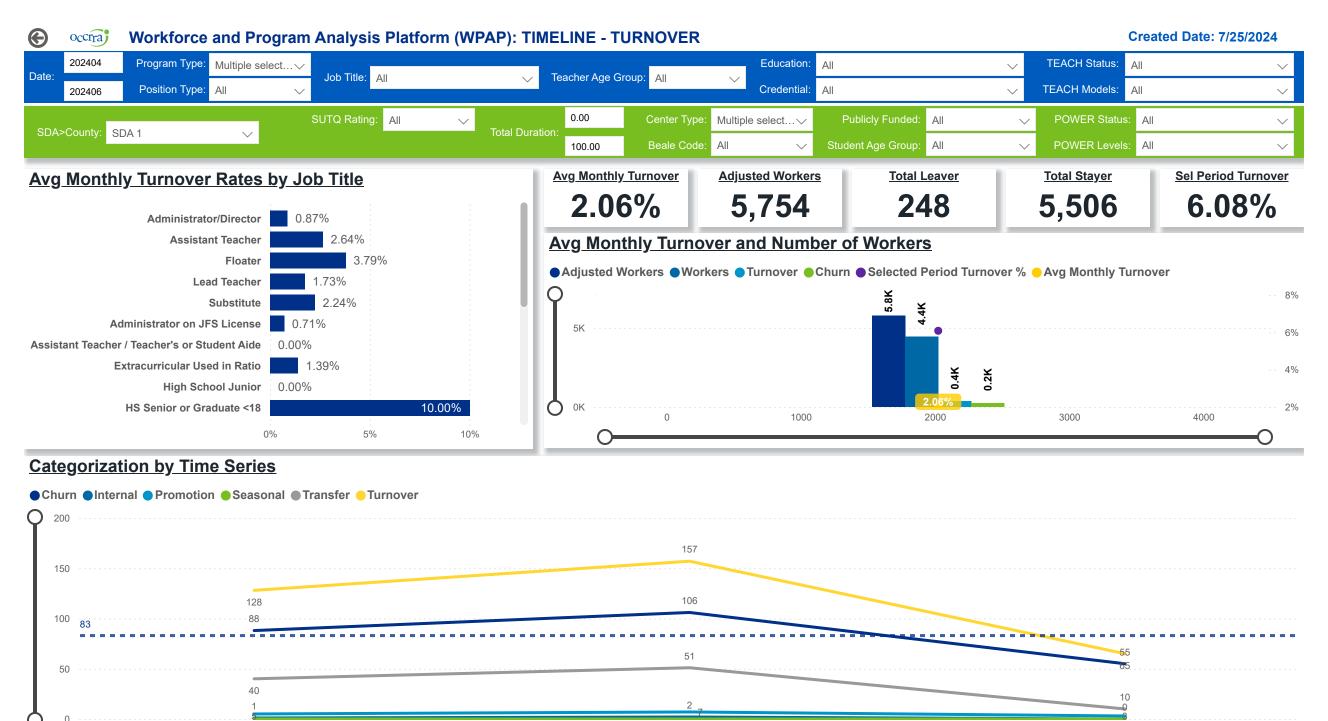

2024 Q2 April
2024 Q2 April
2024 Q2 May

Powered by NEW SYSTEMS ETHIC NSE Collective Analytics
DATA & Powered Data & Powered Data & Data & Powered Data & Data & Data & Powered Data & Da

2024 Q2 June



DATA & REVIEW DRAFT 6/30/2024

Page 02 of 12



DATA & REVIEW DRAFT 6/30/2024



DATA & REVIEW DRAFT 6/30/2024

Page 04 of 12



DATA & REVIEW DRAFT 6/30/2024

Page 05 of 12



**DATA & REVIEW DRAFT 6/30/2024** 

Page 06 of 12



**DATA & REVIEW DRAFT 6/30/2024** 

Page 07 of 12



**DATA & REVIEW DRAFT 6/30/2024** 

Page 08 of 12



DATA & REVIEW DRAFT 6/30/2024

Page 09 of 12



DATA & REVIEW DRAFT 6/30/2024

Page 10 of 12



DATA & REVIEW DRAFT 6/30/2024

Page 11 of 12



**DATA & REVIEW DRAFT 6/30/2024** 

Page 12 of 12