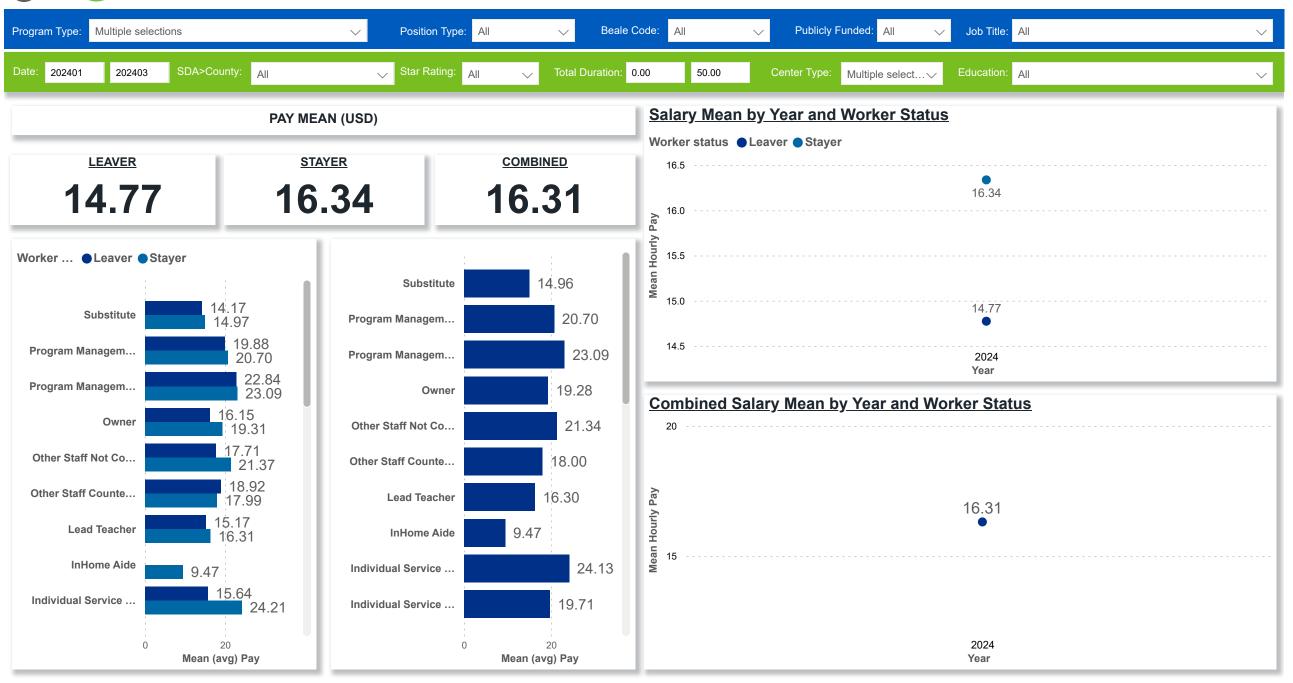

#### Occira Workforce and Program Analysis Platform (WPAP): COMPENSATION - NOMINAL - MEAN (Average)

Created Date: 4/17/2024

**Powered by** NEW SYSTEMS ► ETHIC NSE Collective Analytics

DATA & REVIEW DRAFT 3/31/2024

Page 12 of 12

**Powered by** NEW SYSTEMS ETHIC NSE Collective Analytics

**DATA & REVIEW DRAFT 3/31/2024** 

Appendix A