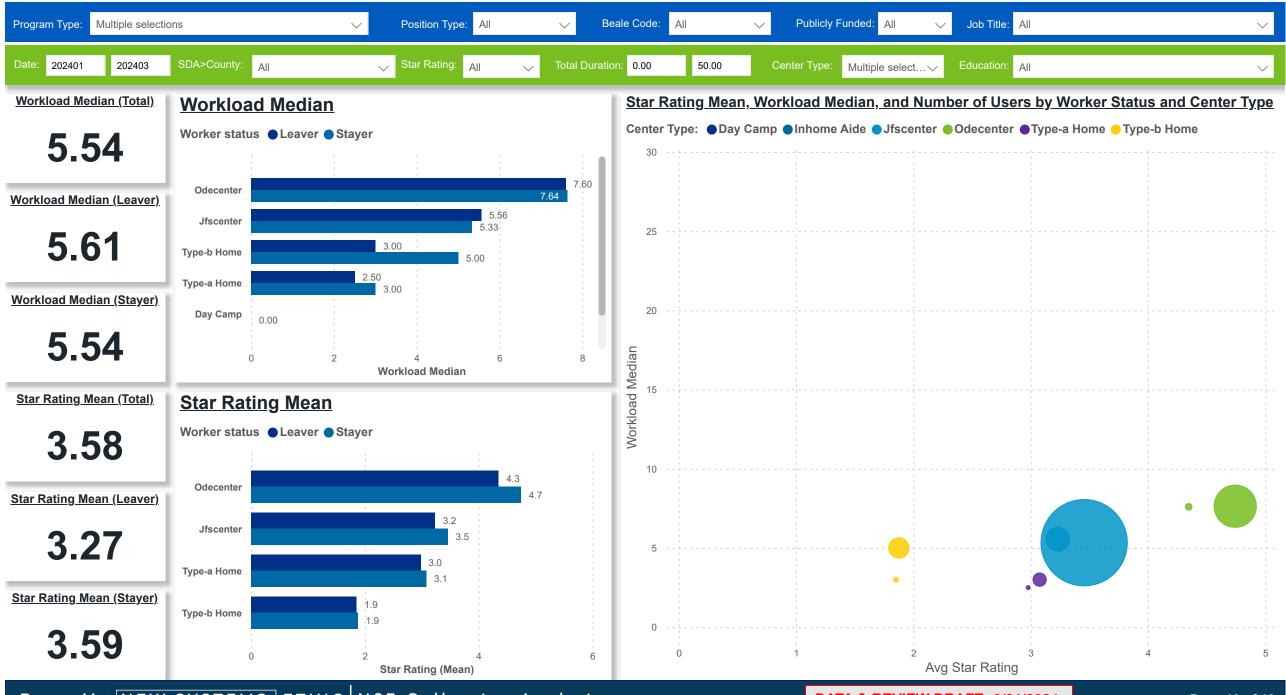

### OCCITA Workforce and Program Analysis Platform (WPAP): WORKPLACE CHARACTERISTICS - NOMINAL

Created Date: 4/17/2024

Powered by NEW SYSTEMS > ETHIC NSE Collective Analytics

DATA & REVIEW DRAFT 3/31/2024

Page 10 of 12