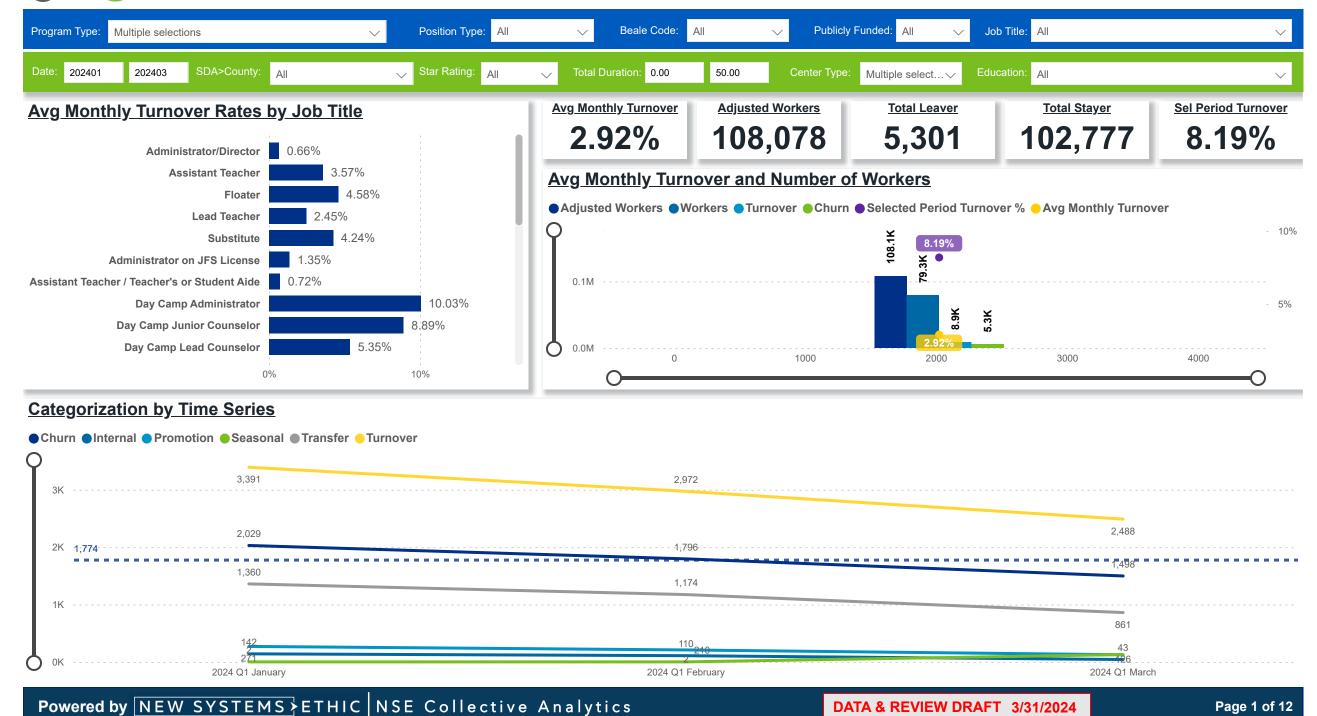

# Occira Workforce and Program Analysis Platform (WPAP): TIMELINE - TURNOVER

Created Date: 4/17/2024

**Powered by NEW SYSTEMS ETHIC NSE** Collective Analytics

DATA & REVIEW DRAFT 3/31/2024