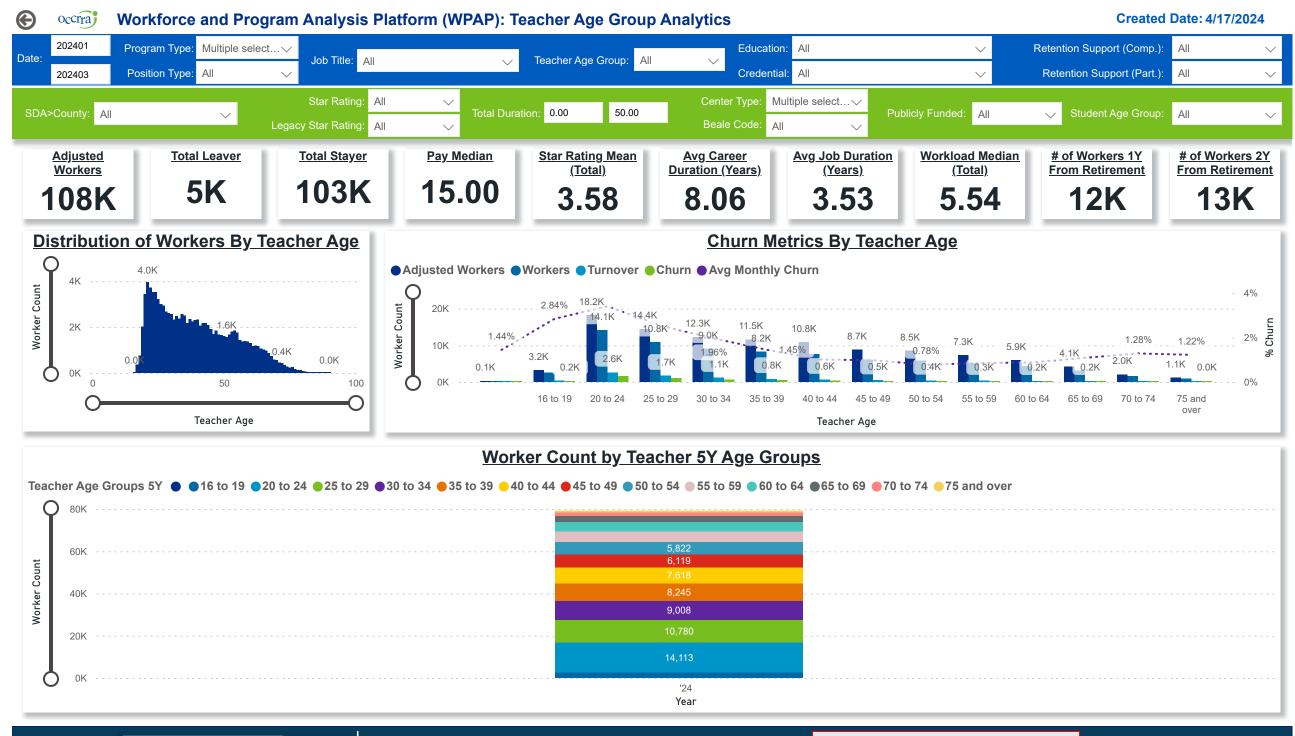

## OCCITA Workforce and Program Analysis Platform (WPAP): COMPENSATION - PERCENT

Created Date: 4/17/2024



**Powered by NEW SYSTEMS ETHIC NSE** Collective Analytics

DATA & REVIEW DRAFT 3/31/2024

Page 9 of 12

### OCCITA Workforce and Program Analysis Platform (WPAP): WORKPLACE CHARACTERISTICS - NOMINAL

Created Date: 4/17/2024



Powered by NEW SYSTEMS > ETHIC NSE Collective Analytics

DATA & REVIEW DRAFT 3/31/2024

Page 10 of 12

#### Workforce and Program Analysis Platform (WPAP): WORKPLACE CHARACTERISTICS - PERCENT occrra

Created Date: 4/17/2024



#### Occira Workforce and Program Analysis Platform (WPAP): COMPENSATION - NOMINAL - MEAN (Average)

Created Date: 4/17/2024



**Powered by** NEW SYSTEMS ► ETHIC NSE Collective Analytics

DATA & REVIEW DRAFT 3/31/2024

Page 12 of 12



**Powered by** NEW SYSTEMS ETHIC NSE Collective Analytics

**DATA & REVIEW DRAFT 3/31/2024** 

Appendix A