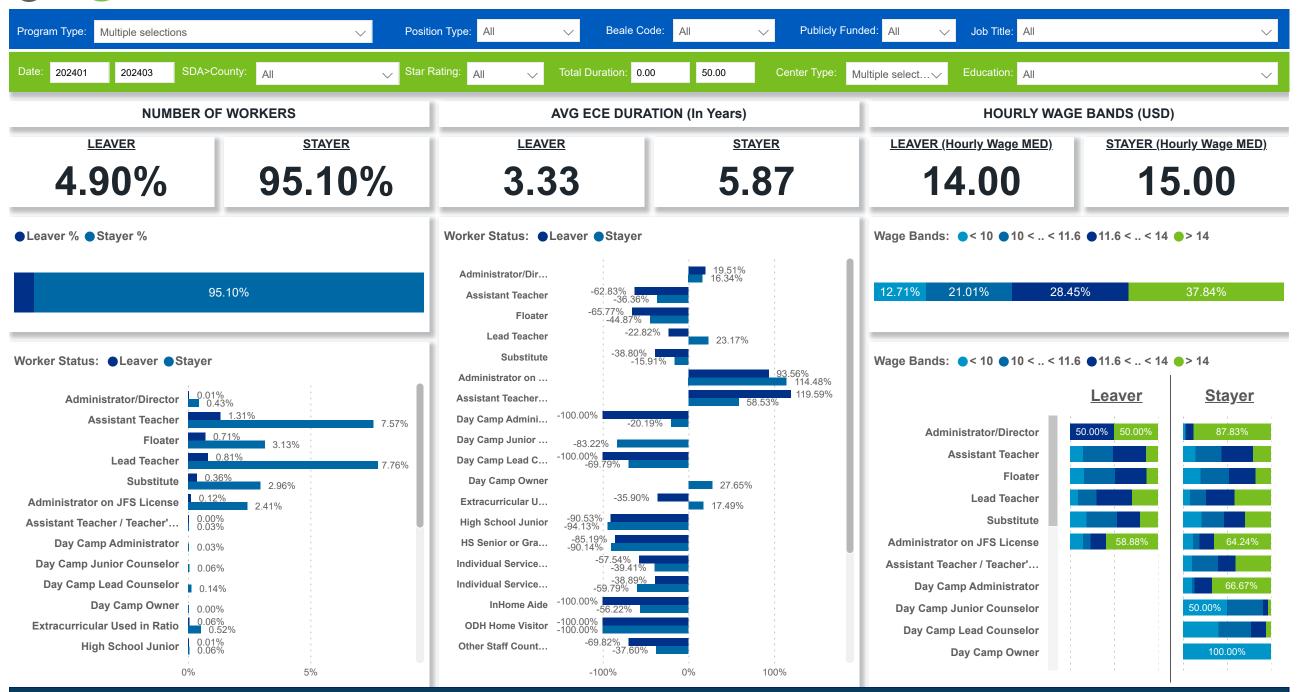

#### CCrra Workforce and Program Analysis Platform (WPAP): JOBS & EMPLOYEES - PERCENT

Created Date: 4/17/2024

**Powered by** NEW SYSTEMS ETHIC NSE Collective Analytics

DATA & REVIEW DRAFT 3/31/2024

Page 5 of 12