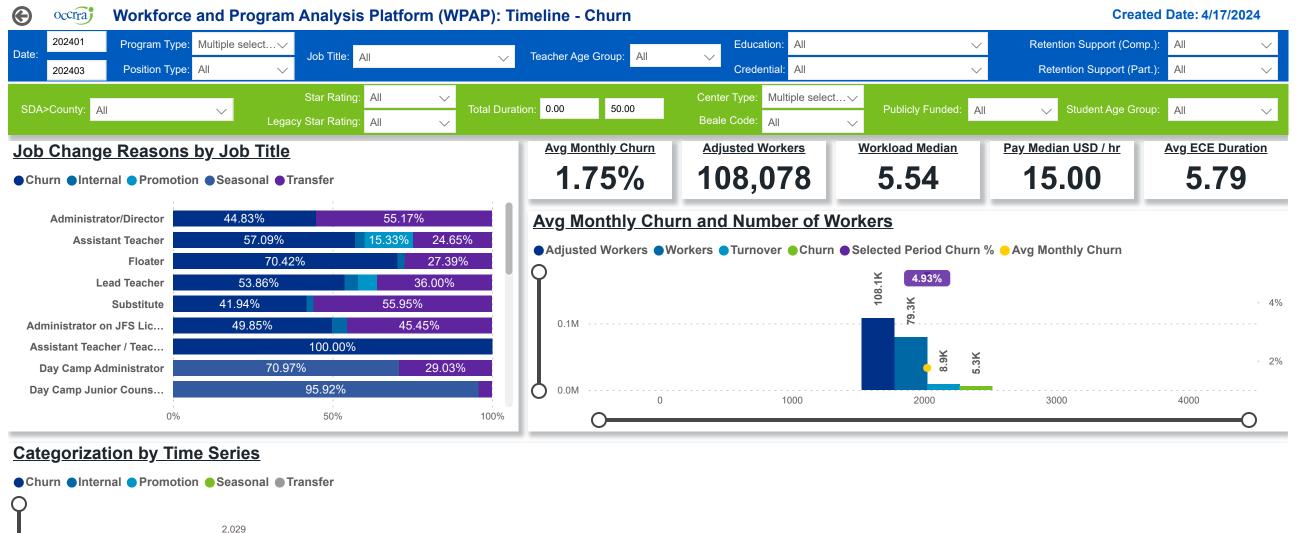

# Occira Workforce and Program Analysis Platform (WPAP): TIMELINE - TURNOVER

Created Date: 4/17/2024

**Powered by NEW SYSTEMS ETHIC NSE** Collective Analytics

DATA & REVIEW DRAFT 3/31/2024