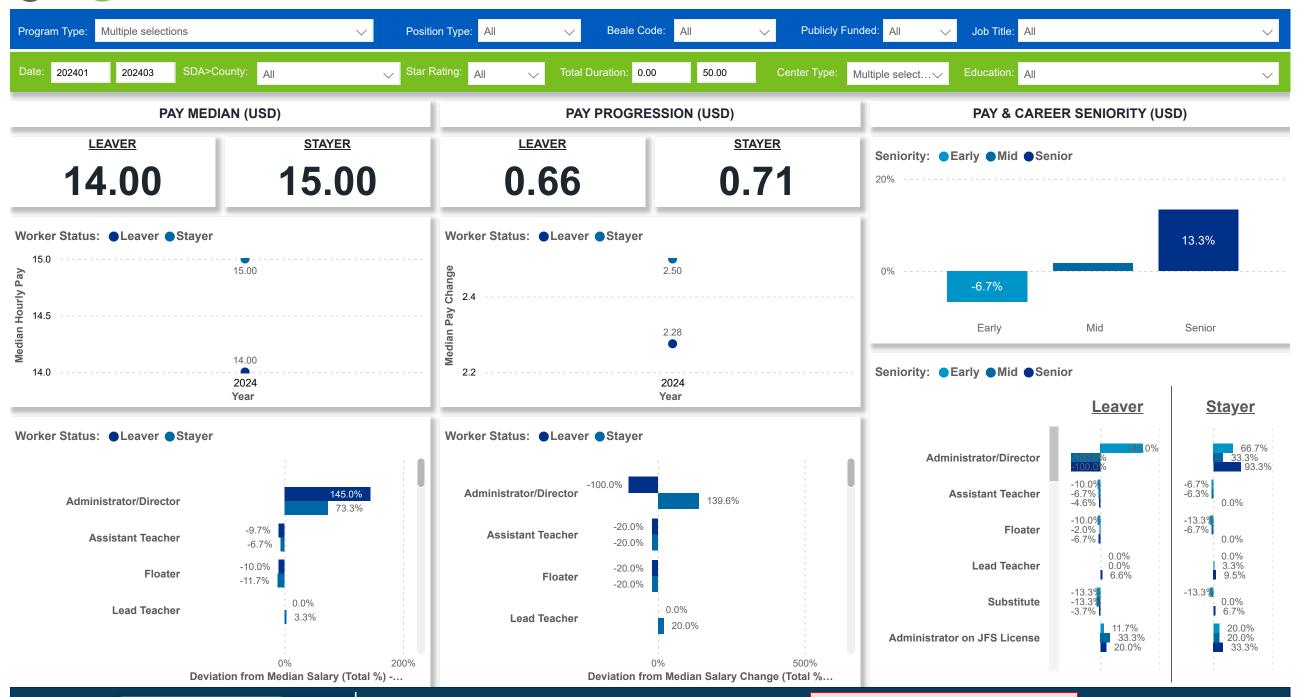

## OCCITA Workforce and Program Analysis Platform (WPAP): COMPENSATION - PERCENT

Created Date: 4/17/2024

**Powered by NEW SYSTEMS ETHIC NSE** Collective Analytics

DATA & REVIEW DRAFT 3/31/2024

Page 9 of 12