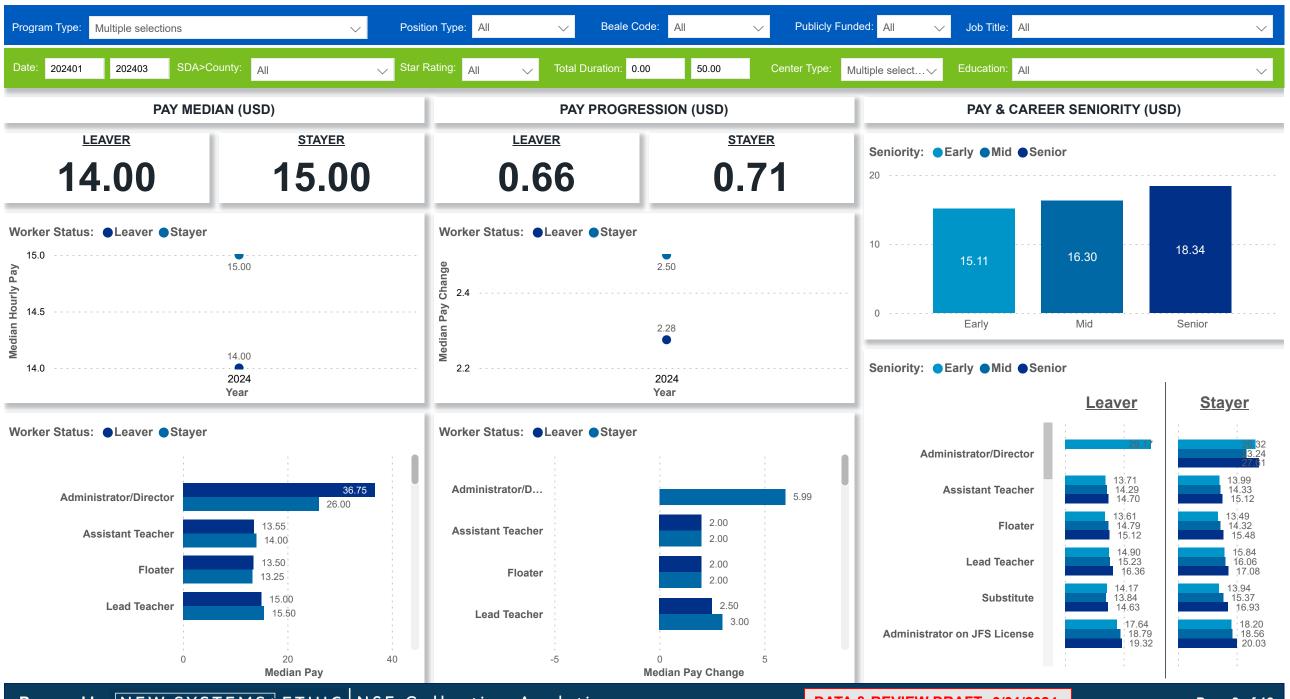

# Occrra Workforce and Program Analysis Platform (WPAP): COMPENSATION - NOMINAL

Created Date: 4/17/2024

**Powered by NEW SYSTEMS ETHIC NSE** Collective Analytics

**DATA & REVIEW DRAFT 3/31/2024** 

Page 8 of 12