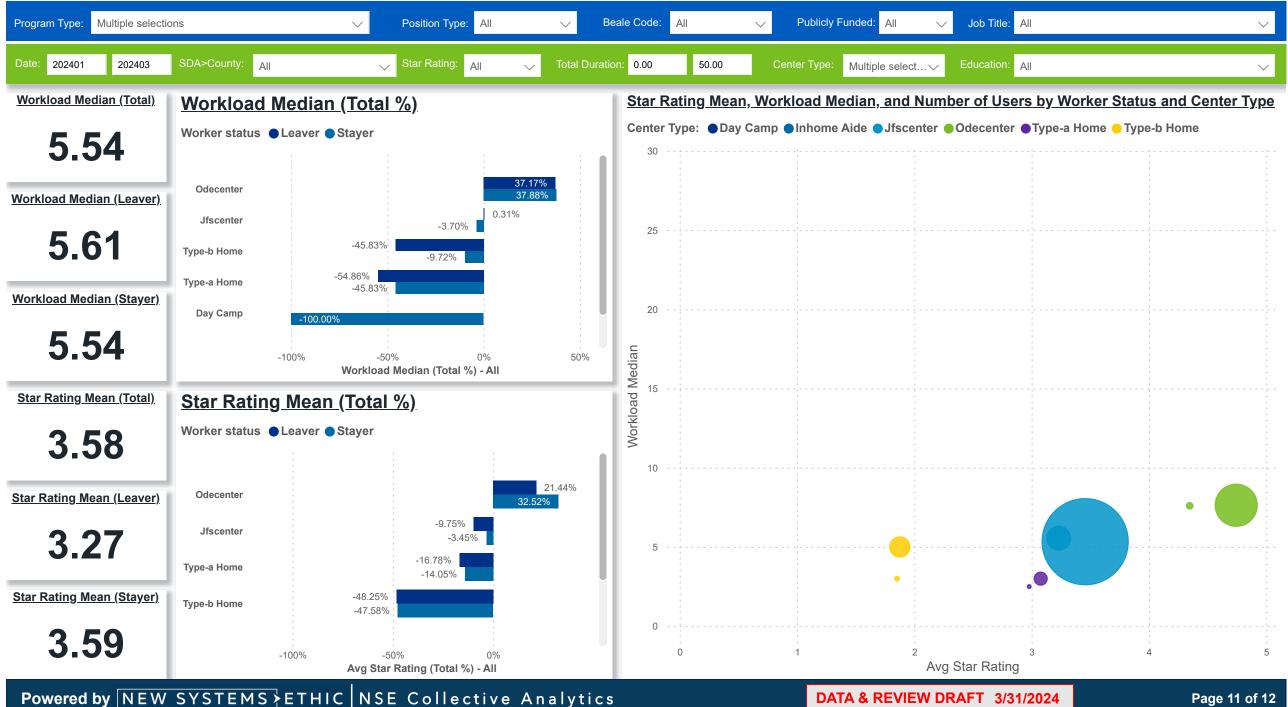

#### Workforce and Program Analysis Platform (WPAP): WORKPLACE CHARACTERISTICS - PERCENT occrra

Created Date: 4/17/2024