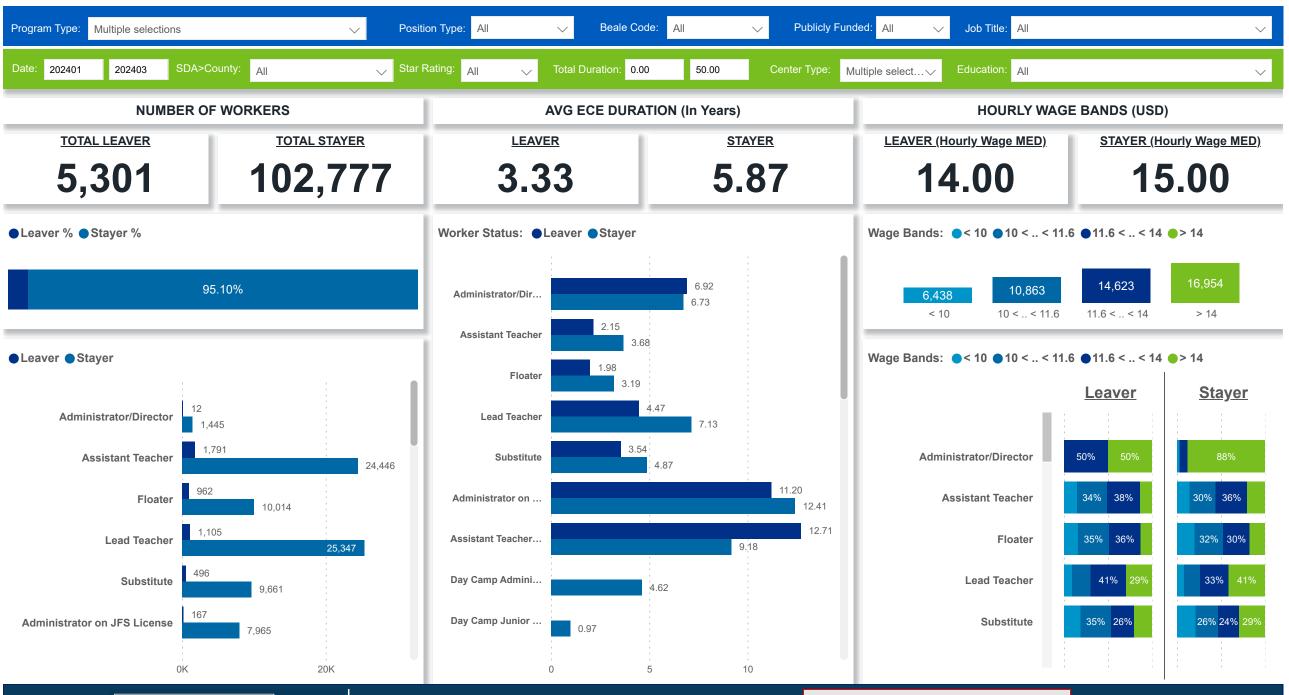

### CCrra Workforce and Program Analysis Platform (WPAP): JOBS & EMPLOYEES - NOMINAL

Created Date: 4/17/2024

**Powered by** NEW SYSTEMS ETHIC NSE Collective Analytics

DATA & REVIEW DRAFT 3/31/2024

Page 4 of 12