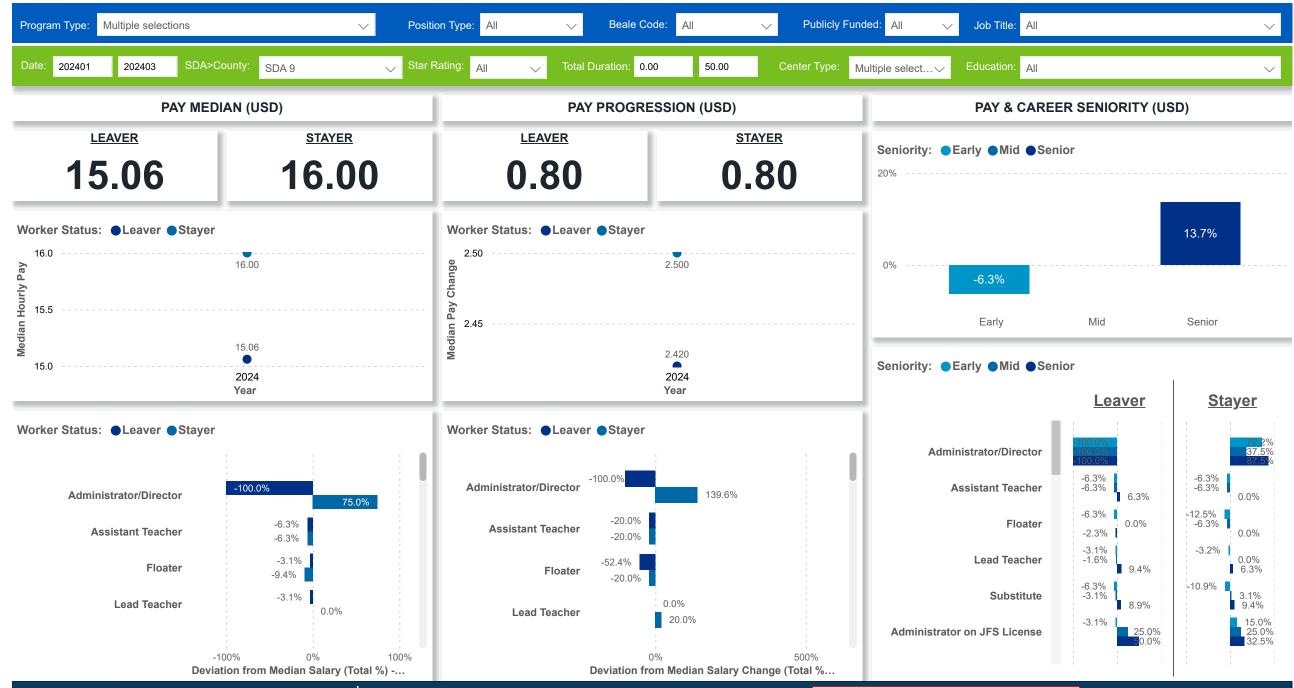

## Workforce and Program Analysis Platform (WPAP): COMPENSATION - NOMINAL

#### Workforce and Program Analysis Platform (WPAP): COMPENSATION - PERCENT