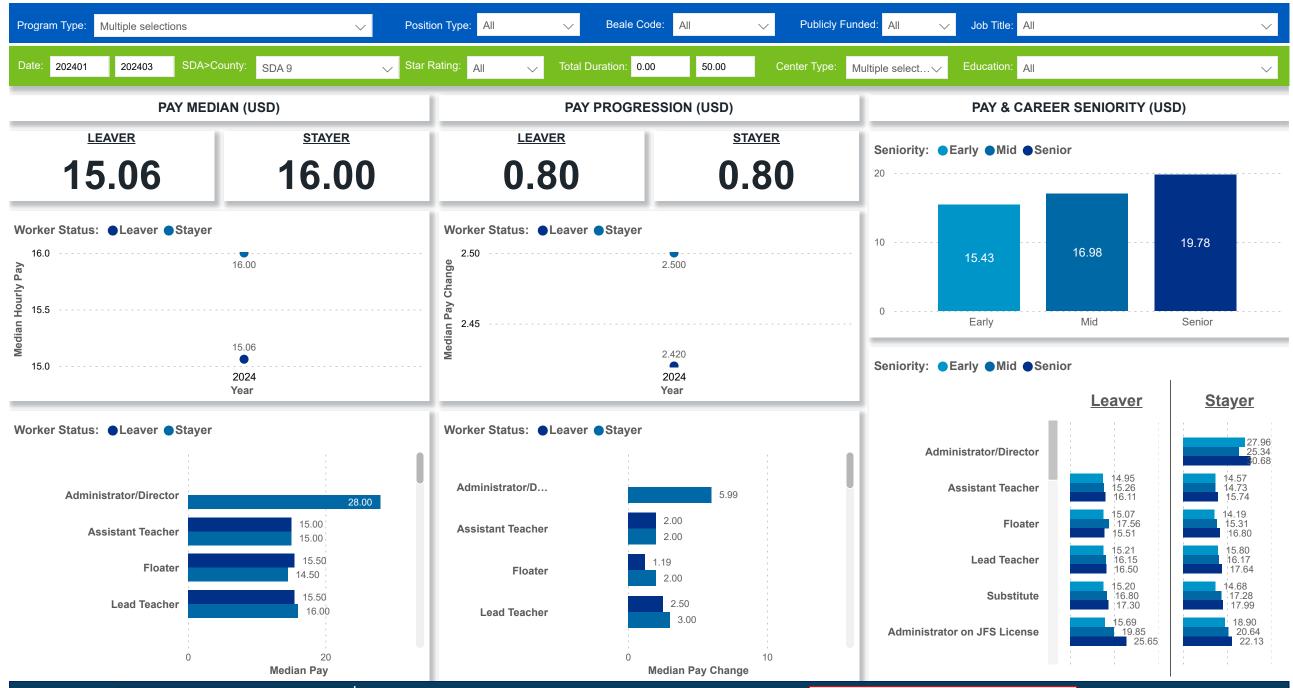

## Workforce and Program Analysis Platform (WPAP): TIMELINE - TURNOVER





2024 Q1 February

2024 Q1 January

2024 Q1 March

## Workforce and Program Analysis Platform (WPAP): MAP



©2024 OSM ©2024 TomTom

Microsoft Azure

500

Star

Rating

Mean

5.00

5.88

6.00

5.29

5.75

4.42

6.11

5.22

2.80

2.57

2.73

2.49

3.03

4.34

3.06

2.79





## Workforce and Program Analysis Platform (WPAP): JOBS & EMPLOYEES - NOMINAL







#### Workforce and Program Analysis Platform (WPAP): JOBS & EMPLOYEES - PERCENT







## Workforce and Program Analysis Platform (WPAP): CAREER PROGRESSION & SENIORITY - NOMINAL







## Workforce and Program Analysis Platform (WPAP): CAREER PROGRESSION & SENIORITY - PERCENT







## Workforce and Program Analysis Platform (WPAP): COMPENSATION - NOMINAL





#### Workforce and Program Analysis Platform (WPAP): COMPENSATION - PERCENT







# Workforce and Program Analysis Platform (WPAP): WORKPLACE CHARACTERISTICS - NOMINAL







# Workforce and Program Analysis Platform (WPAP): WORKPLACE CHARACTERISTICS - PERCENT





### Workforce and Program Analysis Platform (WPAP): COMPENSATION - NOMINAL - MEAN (Average)



Year