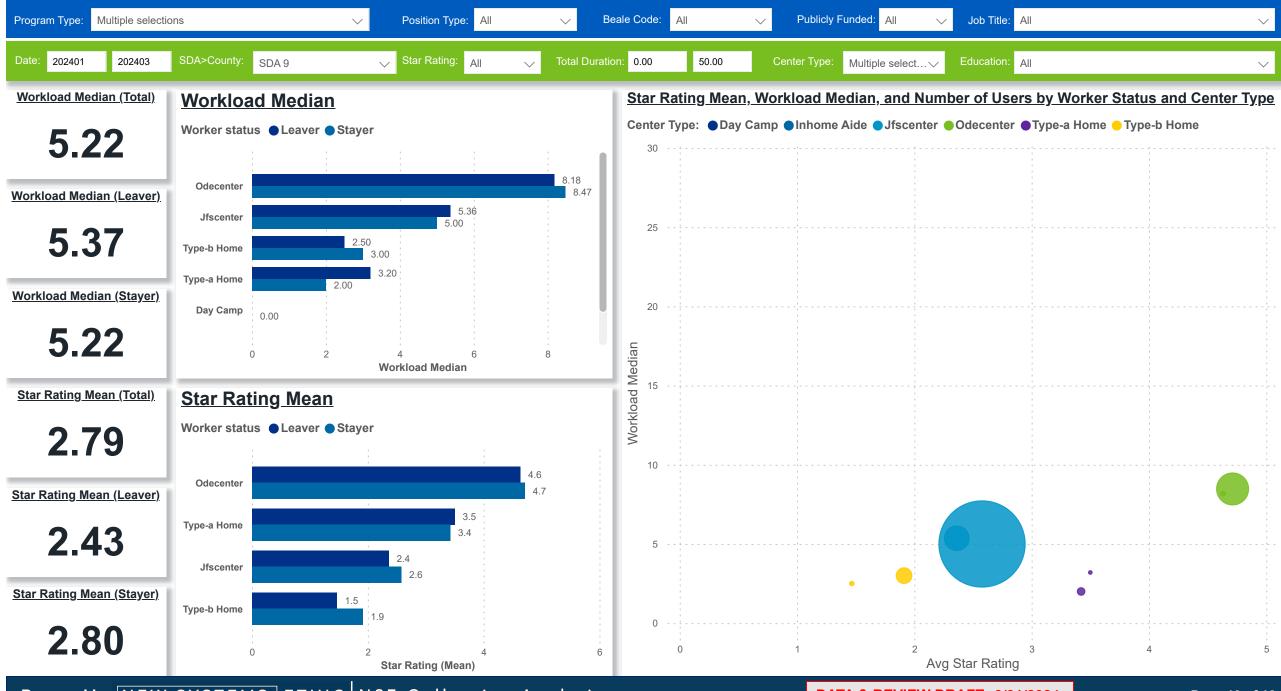

# Workforce and Program Analysis Platform (WPAP): WORKPLACE CHARACTERISTICS - NOMINAL

5.88

6.00

5.29

5.75

4.42

6.11

5.22

2.80

2.57

2.73

2.49

3.03

4.34

3.06

2.79