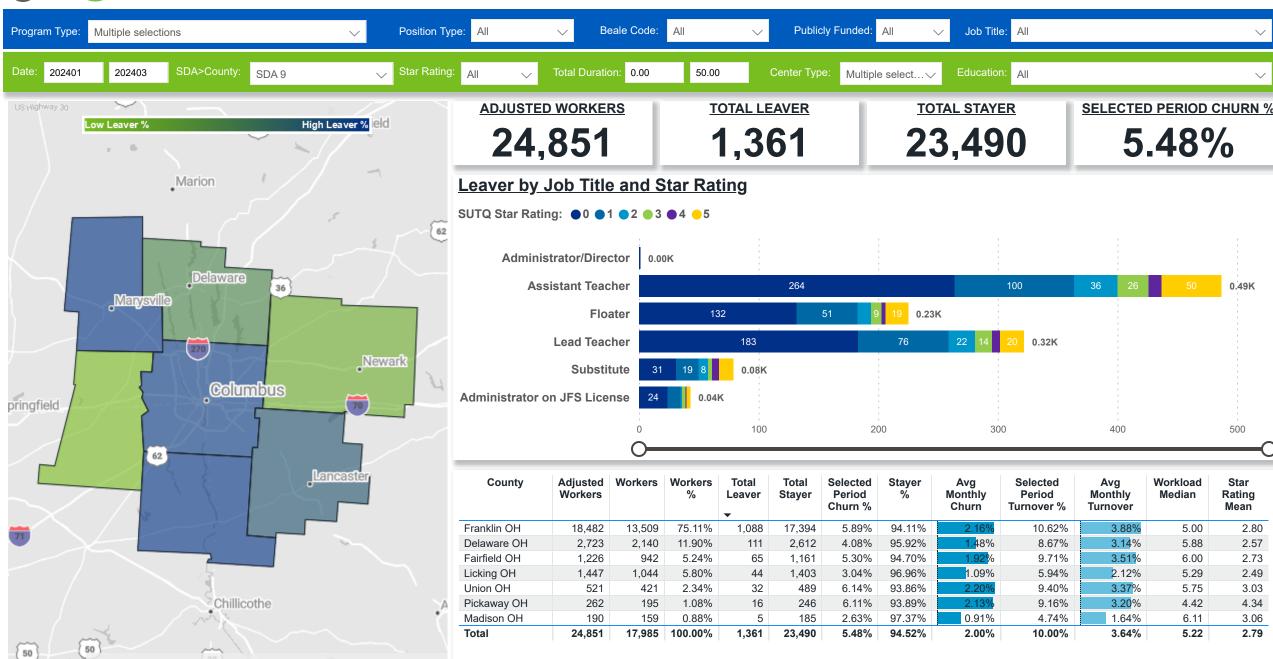

## Workforce and Program Analysis Platform (WPAP): JOBS & EMPLOYEES - NOMINAL

#### Workforce and Program Analysis Platform (WPAP): JOBS & EMPLOYEES - PERCENT