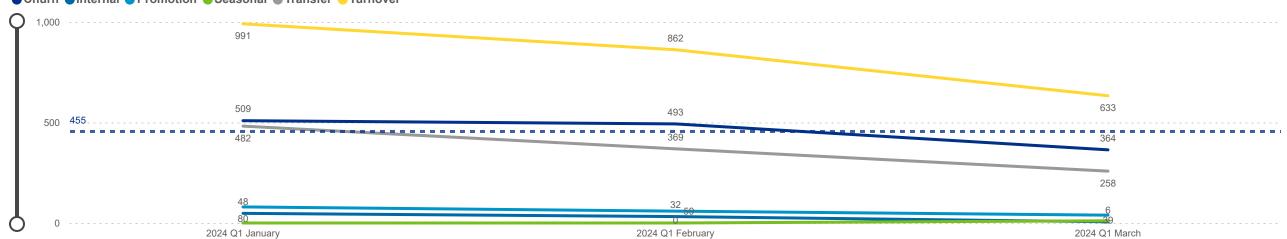

## Workforce and Program Analysis Platform (WPAP): MAP

©2024 OSM ©2024 TomTom

Microsoft Azure

500

Star

Rating

Mean

5.00

5.88

6.00

5.29

5.75

4.42

6.11

5.22

2.80

2.57

2.73

2.49

3.03

4.34

3.06

2.79