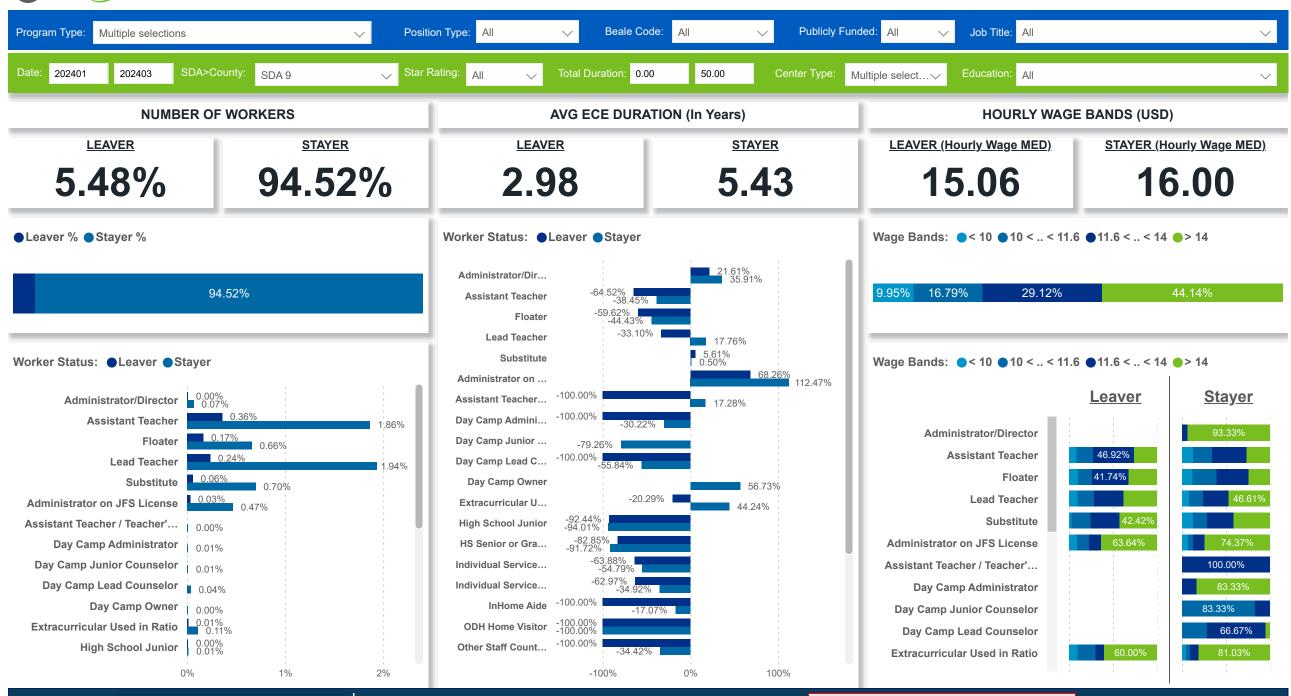

## Workforce and Program Analysis Platform (WPAP): TIMELINE - TURNOVER





2024 Q1 February

2024 Q1 January

2024 Q1 March

## Workforce and Program Analysis Platform (WPAP): MAP



©2024 OSM ©2024 TomTom

Microsoft Azure

500

Star

Rating

Mean

5.00

5.88

6.00

5.29

5.75

4.42

6.11

5.22

2.80

2.57

2.73

2.49

3.03

4.34

3.06

2.79





## Workforce and Program Analysis Platform (WPAP): JOBS & EMPLOYEES - NOMINAL







#### Workforce and Program Analysis Platform (WPAP): JOBS & EMPLOYEES - PERCENT







## Workforce and Program Analysis Platform (WPAP): CAREER PROGRESSION & SENIORITY - NOMINAL







## Workforce and Program Analysis Platform (WPAP): CAREER PROGRESSION & SENIORITY - PERCENT







## Workforce and Program Analysis Platform (WPAP): COMPENSATION - NOMINAL





#### Workforce and Program Analysis Platform (WPAP): COMPENSATION - PERCENT







# Workforce and Program Analysis Platform (WPAP): WORKPLACE CHARACTERISTICS - NOMINAL







# Workforce and Program Analysis Platform (WPAP): WORKPLACE CHARACTERISTICS - PERCENT





### Workforce and Program Analysis Platform (WPAP): COMPENSATION - NOMINAL - MEAN (Average)



Year