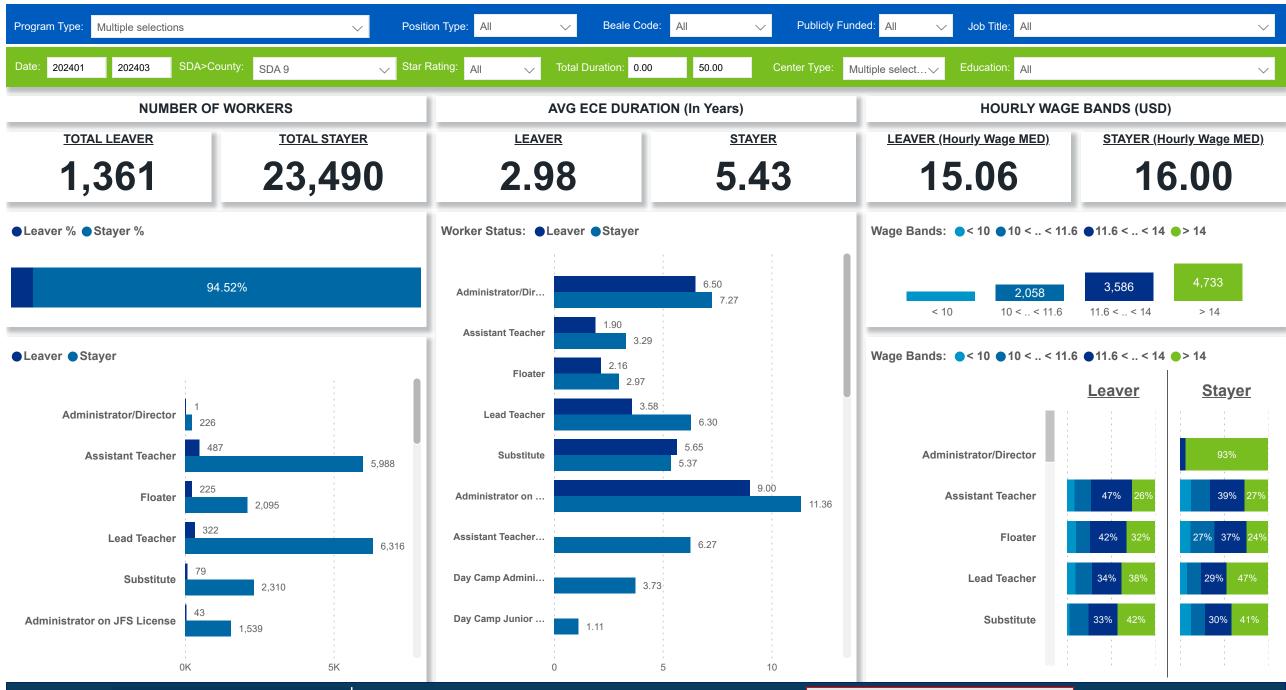

## Workforce and Program Analysis Platform (WPAP): CAREER PROGRESSION & SENIORITY - NOMINAL

## Workforce and Program Analysis Platform (WPAP): CAREER PROGRESSION & SENIORITY - PERCENT

## Workforce and Program Analysis Platform (WPAP): COMPENSATION - NOMINAL

#### Workforce and Program Analysis Platform (WPAP): COMPENSATION - PERCENT