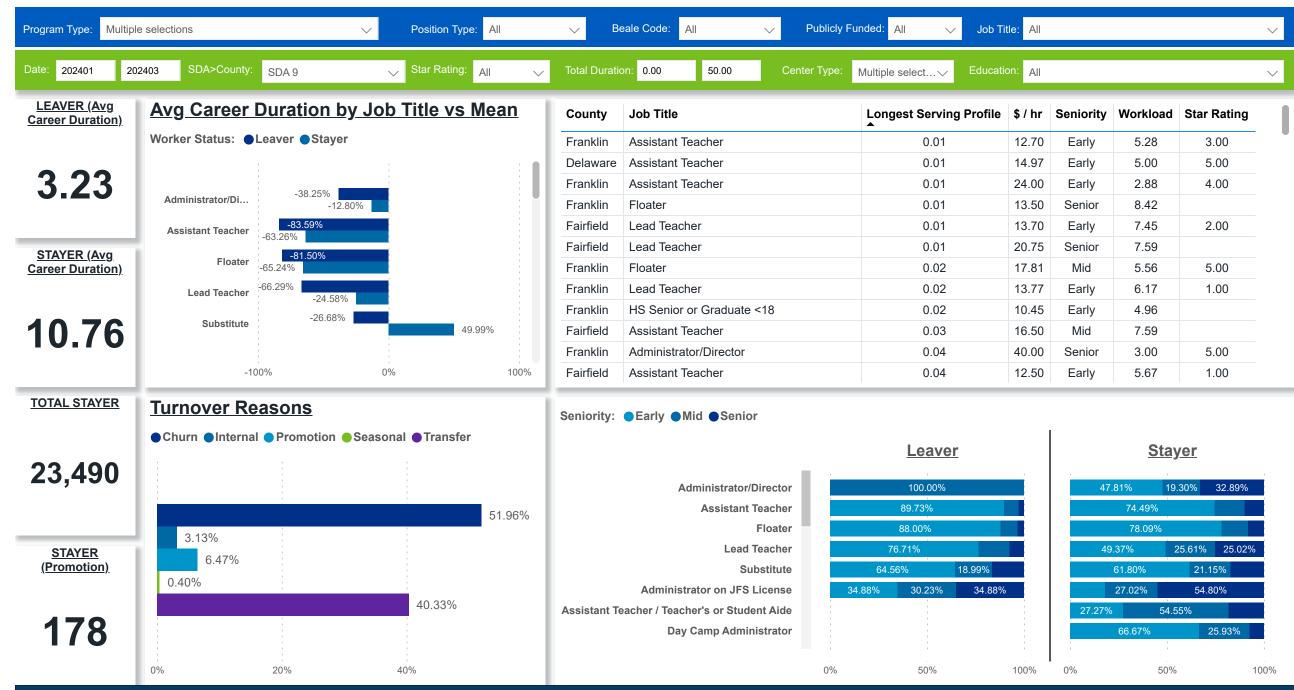

## Workforce and Program Analysis Platform (WPAP): CAREER PROGRESSION & SENIORITY - PERCENT