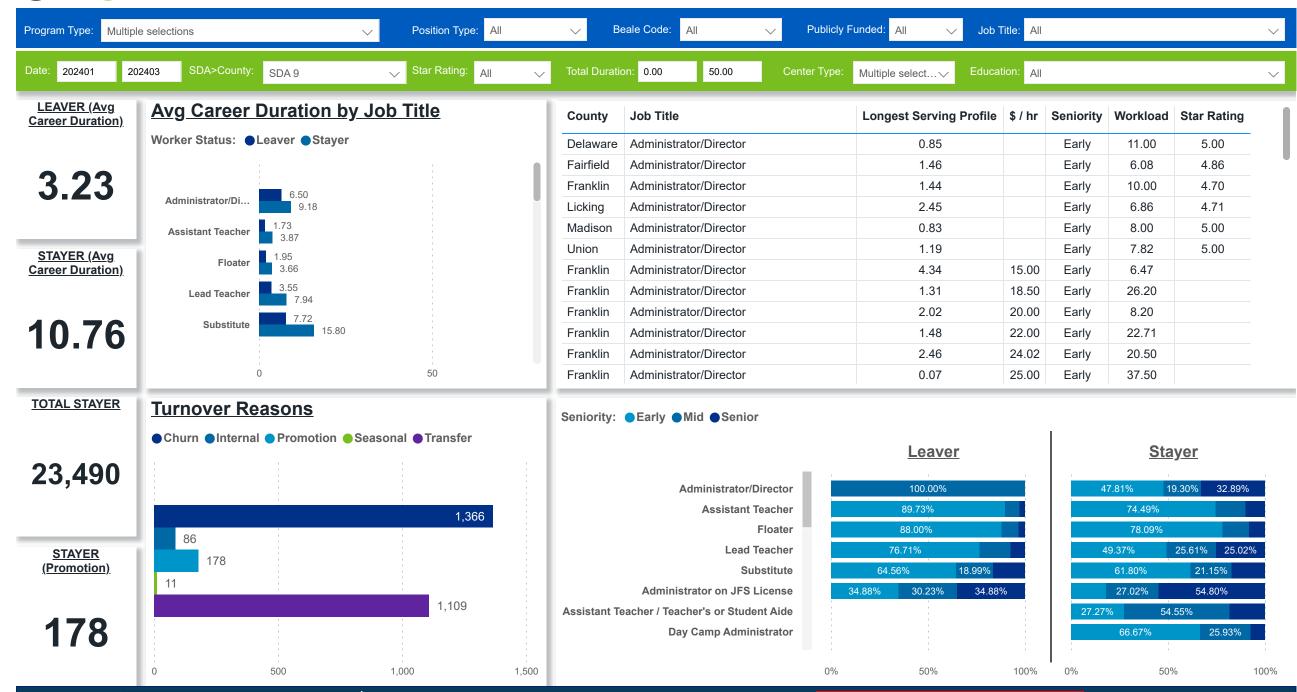

## Workforce and Program Analysis Platform (WPAP): CAREER PROGRESSION & SENIORITY - NOMINAL