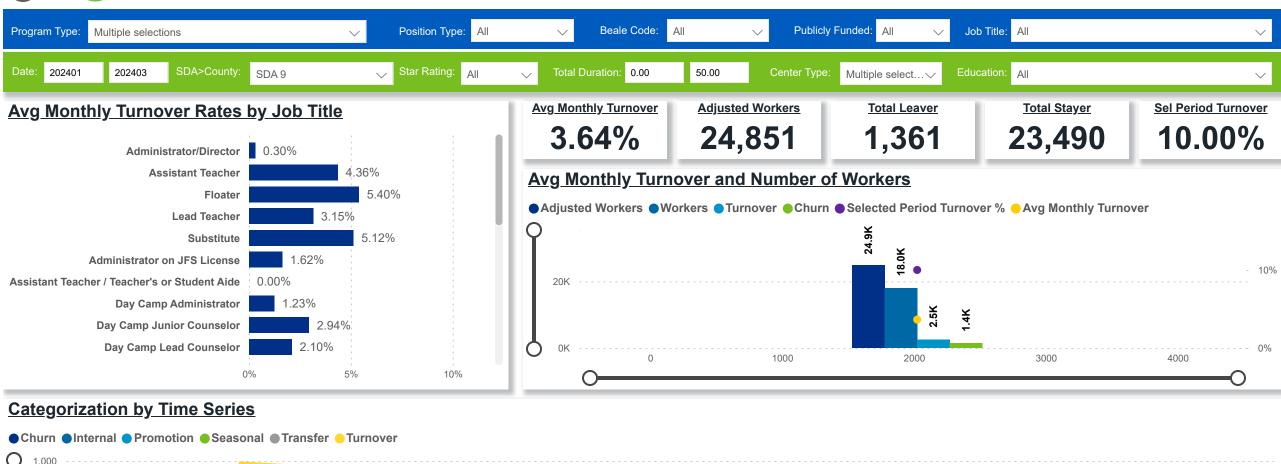

## Workforce and Program Analysis Platform (WPAP): TIMELINE - TURNOVER

2024 Q1 February

2024 Q1 January

2024 Q1 March