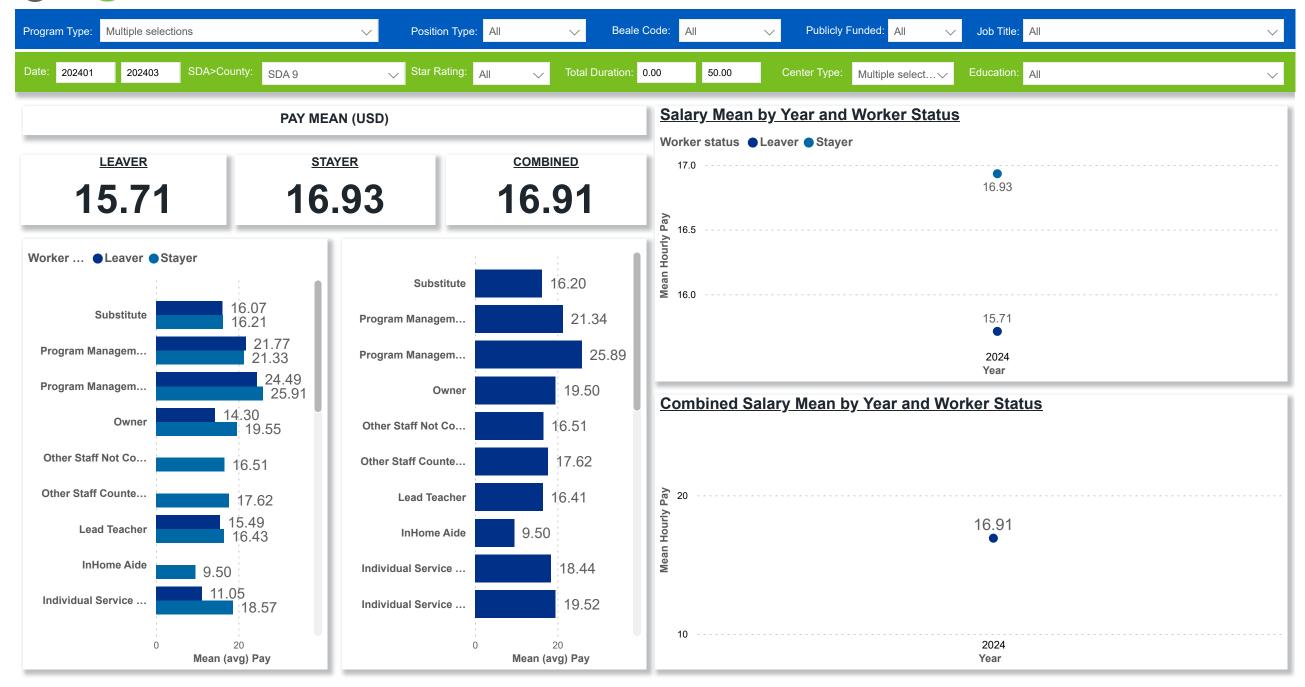

### Workforce and Program Analysis Platform (WPAP): COMPENSATION - NOMINAL - MEAN (Average)

Year