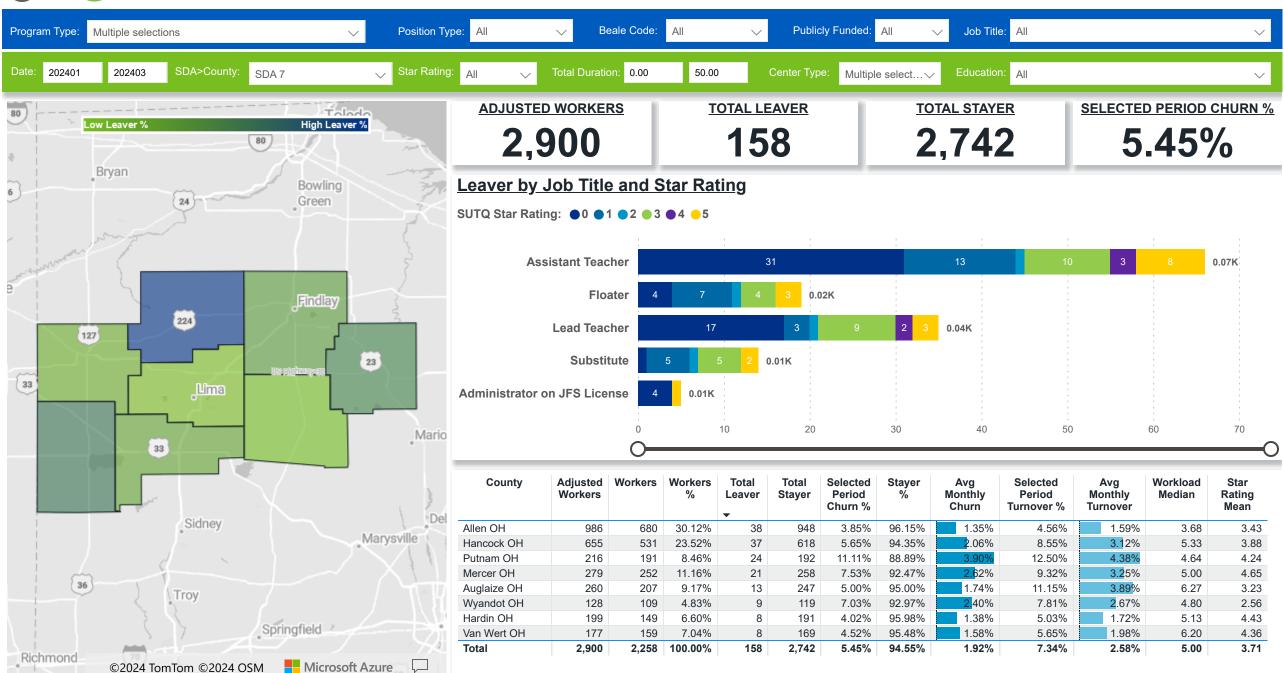

## Workforce and Program Analysis Platform (WPAP): TIMELINE - TURNOVER





DATA & REVIEW DRAFT 3/31/2024

Page 2 of 12

Powered by NEW SYSTEMS ETHIC | NSE Collective Analytics

### Workforce and Program Analysis Platform (WPAP): MAP







## Workforce and Program Analysis Platform (WPAP): JOBS & EMPLOYEES - NOMINAL







#### Workforce and Program Analysis Platform (WPAP): JOBS & EMPLOYEES - PERCENT







## Workforce and Program Analysis Platform (WPAP): CAREER PROGRESSION & SENIORITY - NOMINAL







## Workforce and Program Analysis Platform (WPAP): CAREER PROGRESSION & SENIORITY - PERCENT







## Workforce and Program Analysis Platform (WPAP): COMPENSATION - NOMINAL







#### Workforce and Program Analysis Platform (WPAP): COMPENSATION - PERCENT







# Workforce and Program Analysis Platform (WPAP): WORKPLACE CHARACTERISTICS - NOMINAL







# Workforce and Program Analysis Platform (WPAP): WORKPLACE CHARACTERISTICS - PERCENT







## Workforce and Program Analysis Platform (WPAP): COMPENSATION - NOMINAL