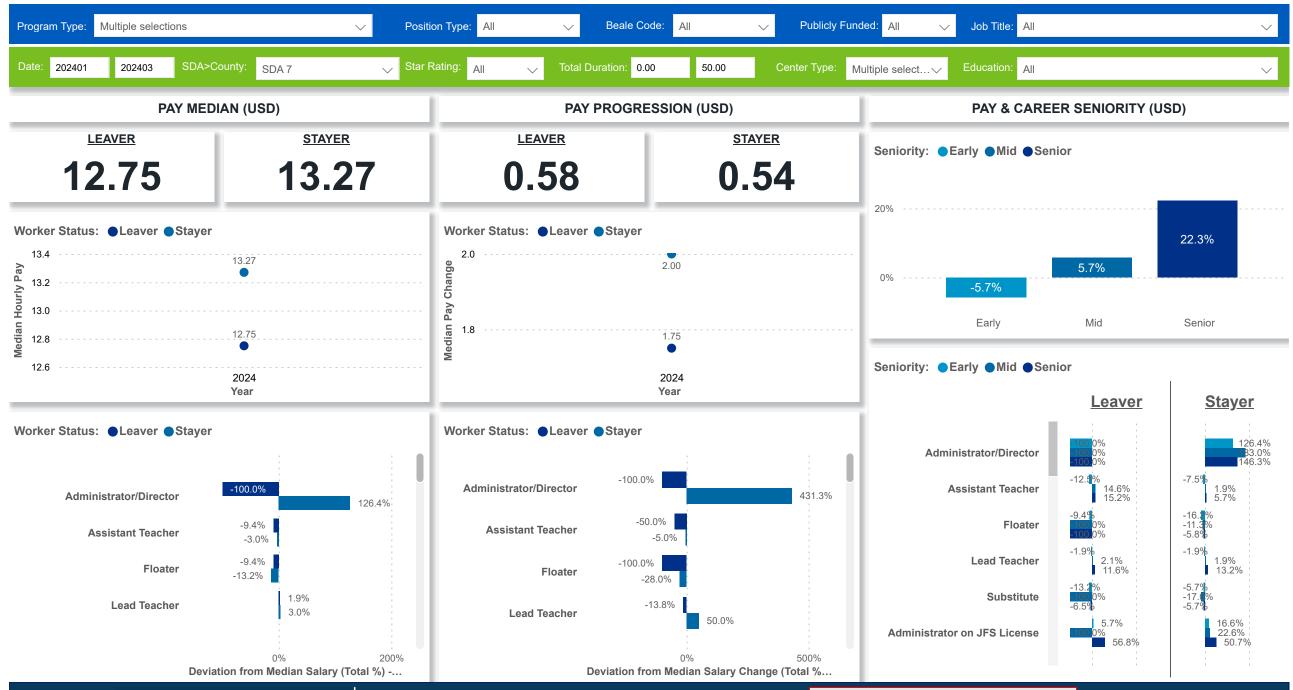

## Workforce and Program Analysis Platform (WPAP): TIMELINE - TURNOVER





DATA & REVIEW DRAFT 3/31/2024

Page 2 of 12

Powered by NEW SYSTEMS ETHIC | NSE Collective Analytics

### Workforce and Program Analysis Platform (WPAP): MAP







## Workforce and Program Analysis Platform (WPAP): JOBS & EMPLOYEES - NOMINAL







#### Workforce and Program Analysis Platform (WPAP): JOBS & EMPLOYEES - PERCENT







## Workforce and Program Analysis Platform (WPAP): CAREER PROGRESSION & SENIORITY - NOMINAL







## Workforce and Program Analysis Platform (WPAP): CAREER PROGRESSION & SENIORITY - PERCENT







## Workforce and Program Analysis Platform (WPAP): COMPENSATION - NOMINAL







#### Workforce and Program Analysis Platform (WPAP): COMPENSATION - PERCENT







# Workforce and Program Analysis Platform (WPAP): WORKPLACE CHARACTERISTICS - NOMINAL







# Workforce and Program Analysis Platform (WPAP): WORKPLACE CHARACTERISTICS - PERCENT







## Workforce and Program Analysis Platform (WPAP): COMPENSATION - NOMINAL - MEAN (Average)