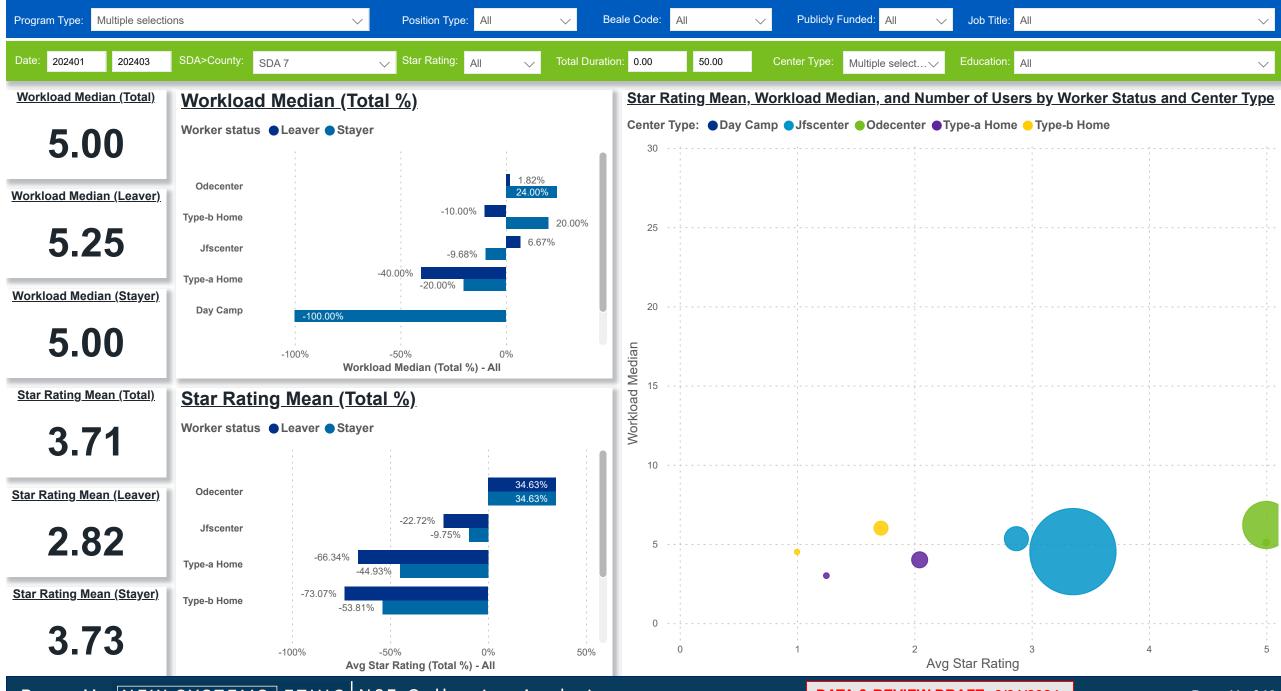

# Workforce and Program Analysis Platform (WPAP): WORKPLACE CHARACTERISTICS - PERCENT