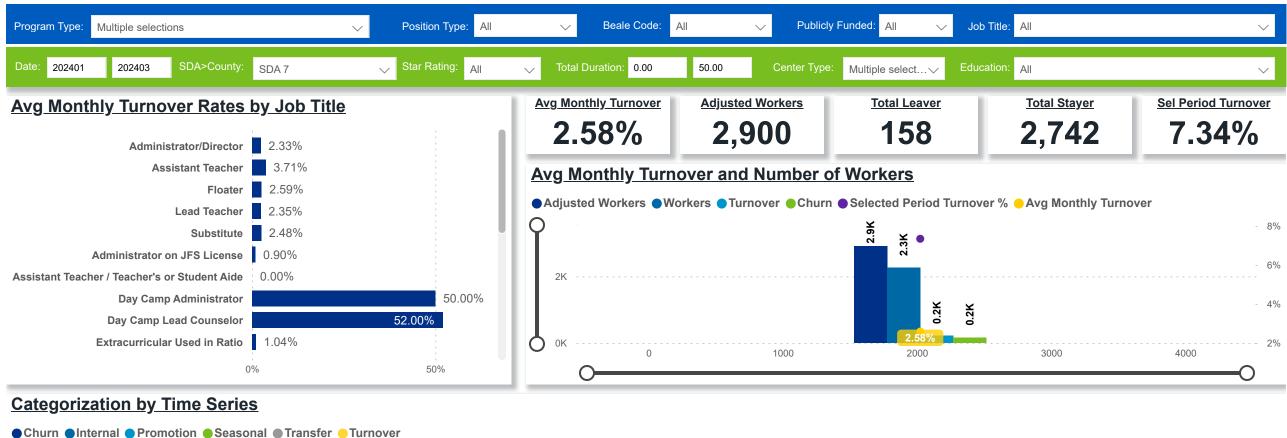

## Workforce and Program Analysis Platform (WPAP): TIMELINE - TURNOVER

DATA & REVIEW DRAFT 3/31/2024

Page 2 of 12

Powered by NEW SYSTEMS ETHIC | NSE Collective Analytics