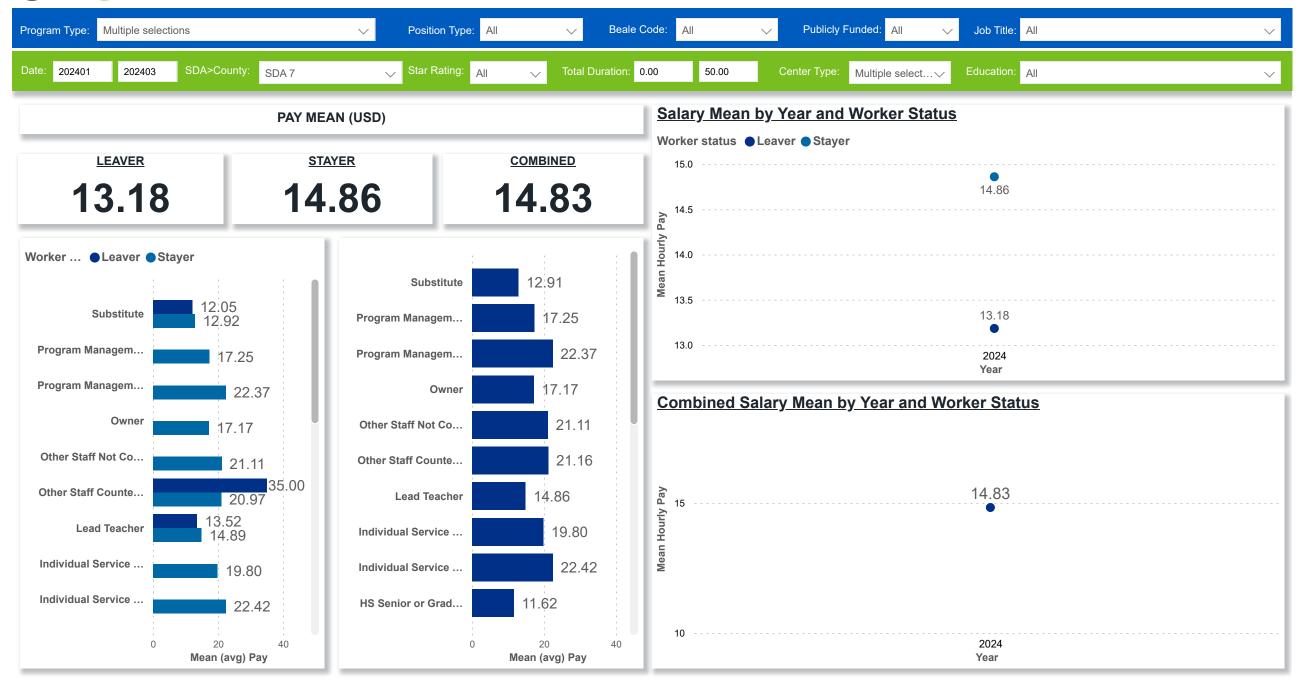

## Workforce and Program Analysis Platform (WPAP): COMPENSATION - NOMINAL - MEAN (Average)