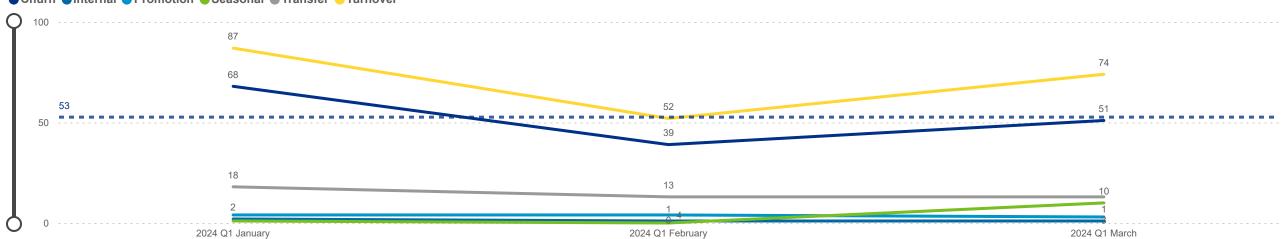

## Workforce and Program Analysis Platform (WPAP): TIMELINE - TURNOVER





DATA & REVIEW DRAFT 3/31/2024

Page 2 of 12

Powered by NEW SYSTEMS ETHIC | NSE Collective Analytics

### Workforce and Program Analysis Platform (WPAP): MAP







## Workforce and Program Analysis Platform (WPAP): JOBS & EMPLOYEES - NOMINAL







#### Workforce and Program Analysis Platform (WPAP): JOBS & EMPLOYEES - PERCENT







## Workforce and Program Analysis Platform (WPAP): CAREER PROGRESSION & SENIORITY - NOMINAL







## Workforce and Program Analysis Platform (WPAP): CAREER PROGRESSION & SENIORITY - PERCENT







## Workforce and Program Analysis Platform (WPAP): COMPENSATION - NOMINAL







#### Workforce and Program Analysis Platform (WPAP): COMPENSATION - PERCENT







# Workforce and Program Analysis Platform (WPAP): WORKPLACE CHARACTERISTICS - NOMINAL







# Work