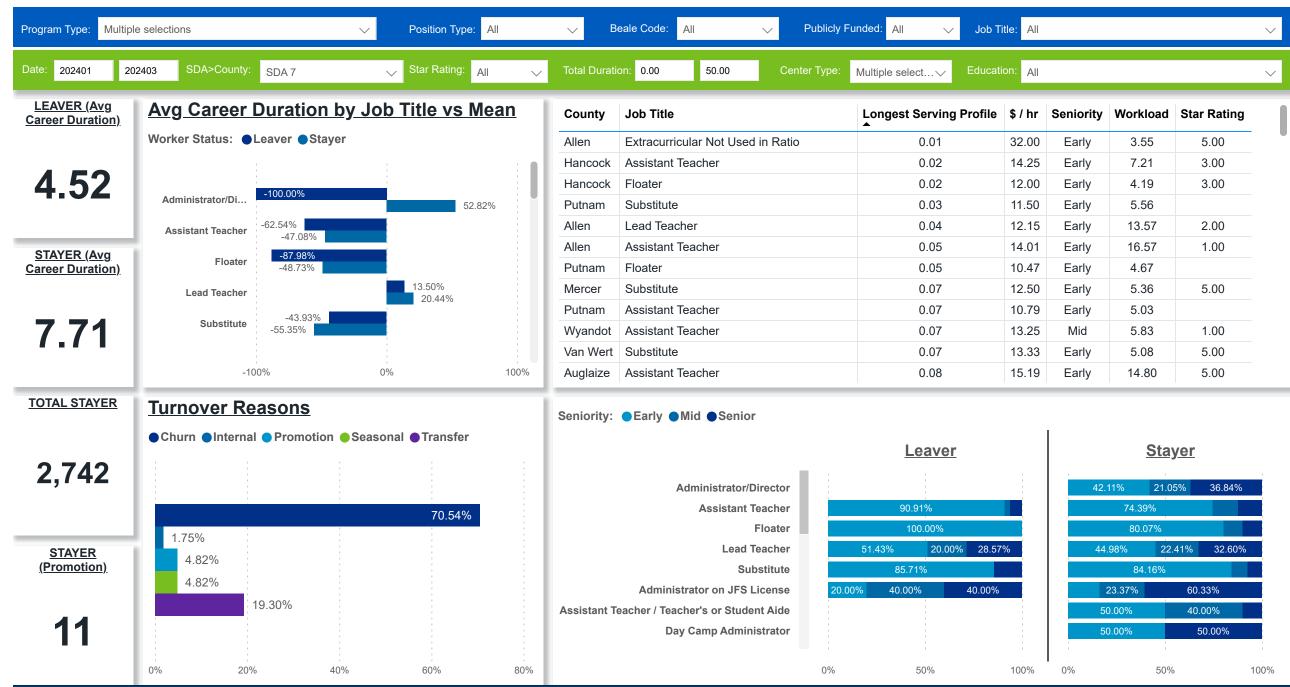

## Workforce and Program Analysis Platform (WPAP): CAREER PROGRESSION & SENIORITY - PERCENT