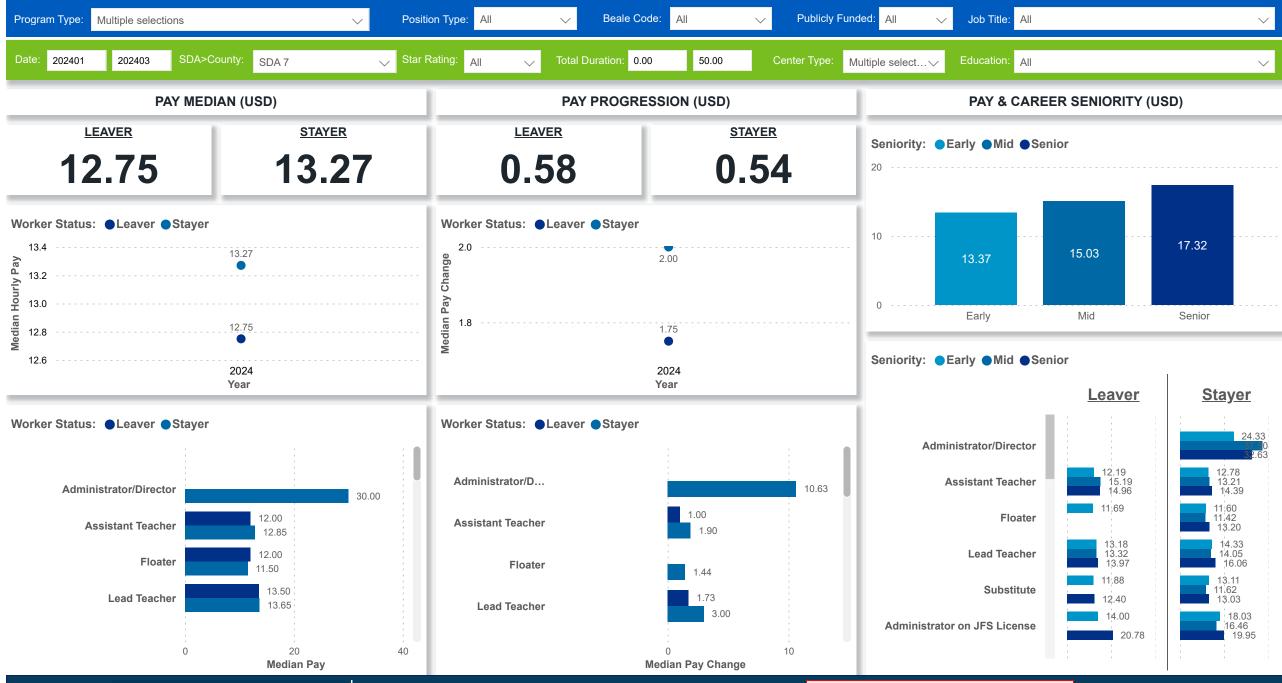

## Workforce and Program Analysis Platform (WPAP): TIMELINE - TURNOVER





DATA & REVIEW DRAFT 3/31/2024

Page 2 of 12

Powered by NEW SYSTEMS ETHIC | NSE Collective Analytics

### Workforce and Program Analysis Platform (WPAP): MAP







## Workforce and Program Analysis Platform (WPAP): JOBS & EMPLOYEES - NOMINAL







#### Workforce and Program Analysis Platform (WPAP): JOBS & EMPLOYEES - PERCENT







## Workforce and Program Analysis Platform (WPAP): CAREER PROGRESSION & SENIORITY - NOMINAL







## Workforce and Program Analysis Platform (WPAP): CAREER PROGRESSION & SENIORITY - PERCENT







## Workforce and Program Analysis Platform (WPAP): COMPENSATION - NOMINAL







#### Workforce and Program Analysis Platform (WPAP): COMPENSATION - PERCENT







# Workforce and Program Analysis Platform (WPAP): WORKPLACE CHARACTERISTICS - NOMINAL







# Workforce and Program Analysis Platform (WPAP): WORKPLACE CHARACTERISTICS - PERCENT







## Workforce and Program Analysis Platform (WPAP): COMPENSATION - NOMINAL - MEAN (Average)