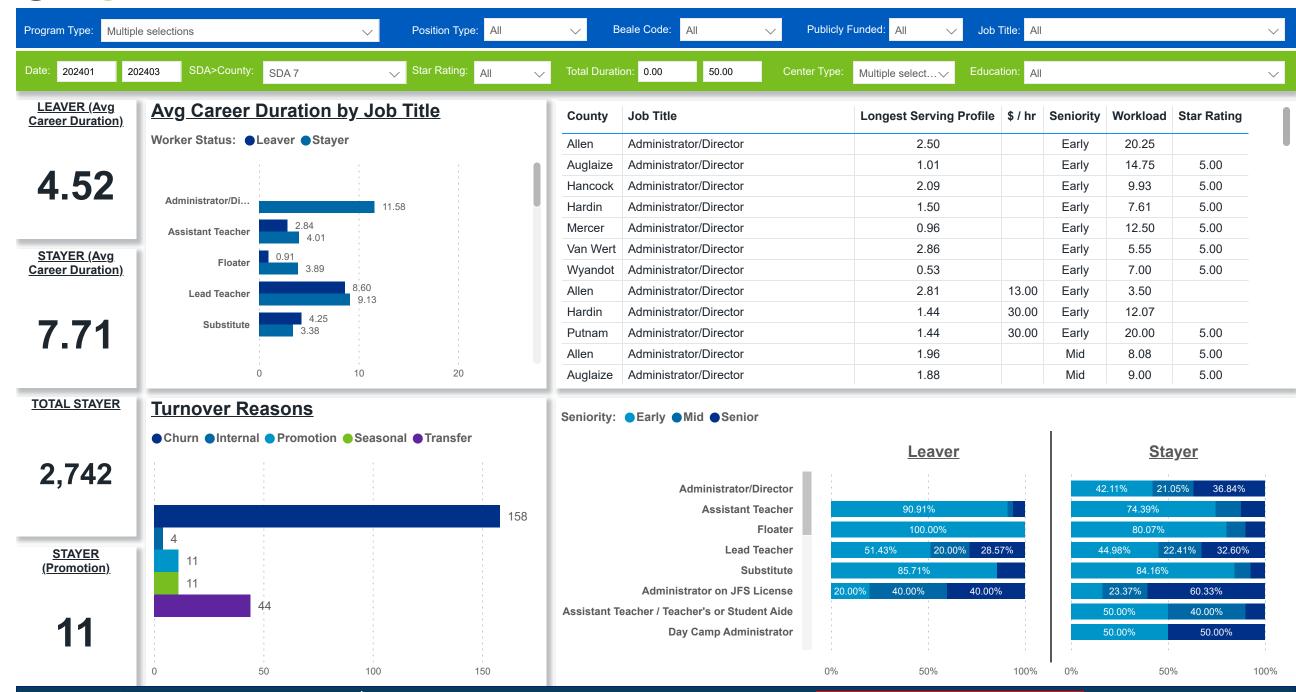

## Workforce and Program Analysis Platform (WPAP): CAREER PROGRESSION & SENIORITY - NOMINAL