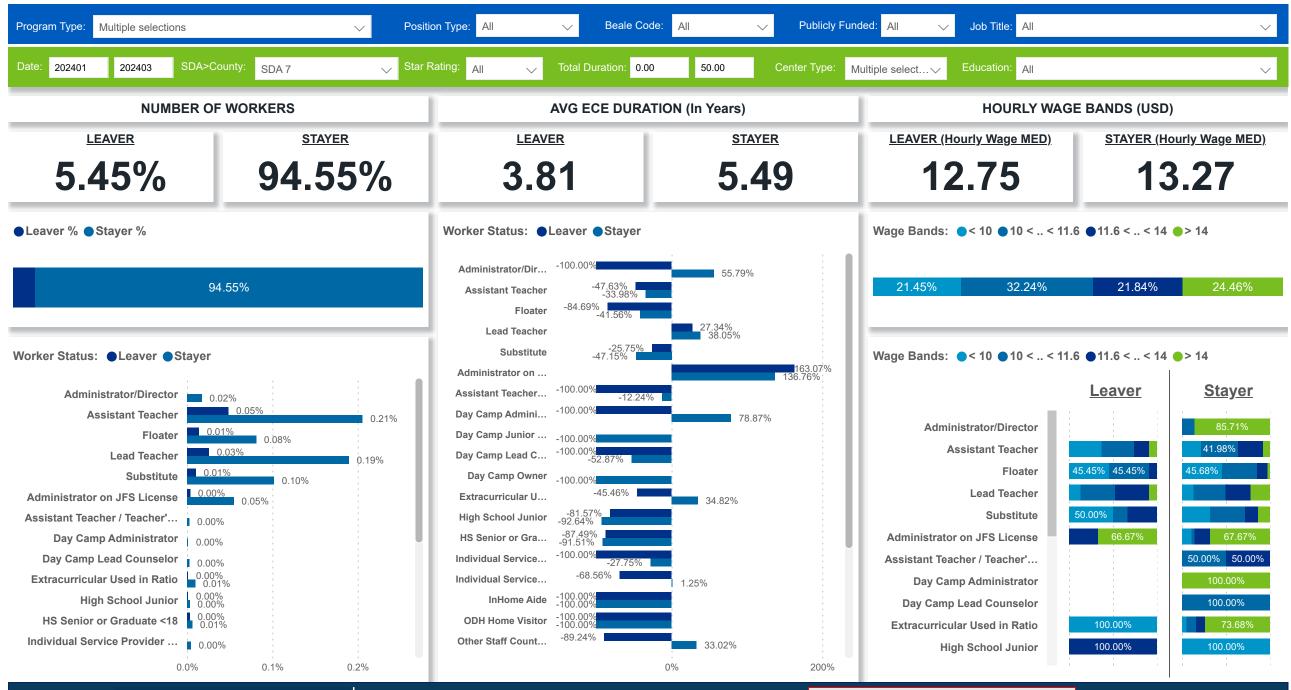

## Workforce and Program Analysis Platform (WPAP): TIMELINE - TURNOVER





DATA & REVIEW DRAFT 3/31/2024

Page 2 of 12

Powered by NEW SYSTEMS ETHIC | NSE Collective Analytics

### Workforce and Program Analysis Platform (WPAP): MAP







## Workforce and Program Analysis Platform (WPAP): JOBS & EMPLOYEES - NOMINAL







#### Workforce and Program Analysis Platform (WPAP): JOBS & EMPLOYEES - PERCENT







## Workforce and Program Analysis Platform (WPAP): CAREER PROGRESSION & SENIORITY - NOMINAL







## Workforce and Program Analysis Platform (WPAP): CAREER PROGRESSION & SENIORITY - PERCENT







## Workforce and Program Analysis Platform (WPAP): COMPENSATION - NOMINAL







#### Workforce and Program Analysis Platform (WPAP): COMPENSATION - PERCENT







# Workforce and Program Analysis Platform (WPAP): WORKPLACE CHARACTERISTICS - NOMINAL







# Workforce and Program Analysis Platform (WPAP): WORKPLACE CHARACTERISTICS - PERCENT







## Workforce and Program Analysis Platform (WPAP): COMPENSATION - NOMINAL - MEAN (Average)