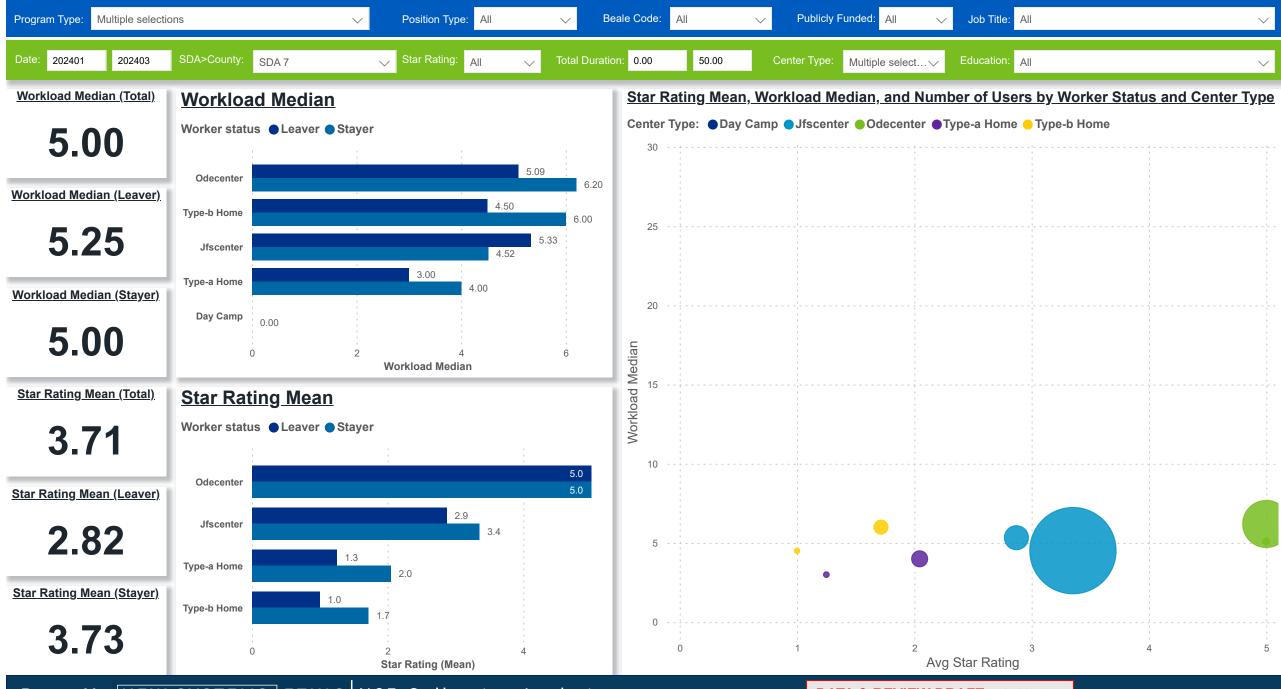

# Workforce and Program Analysis Platform (WPAP): WORKPLACE CHARACTERISTICS - NOMINAL