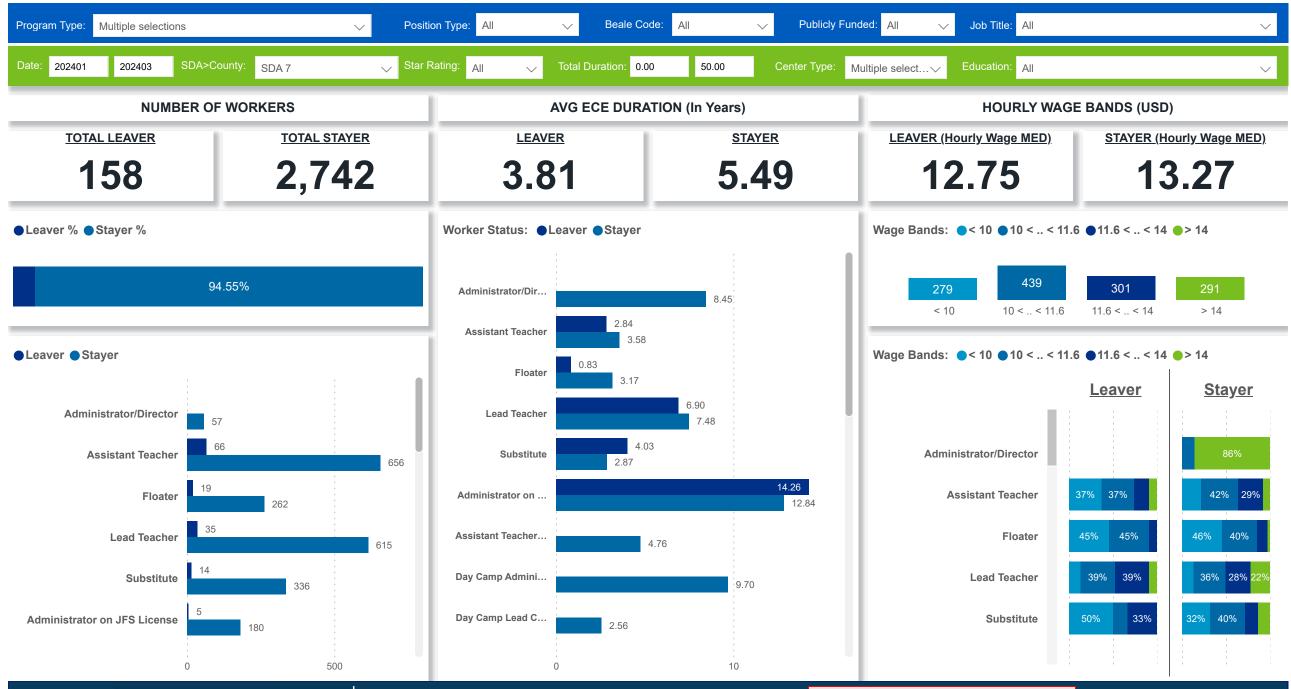

## Workforce and Program Analysis Platform (WPAP): TIMELINE - TURNOVER





DATA & REVIEW DRAFT 3/31/2024

Page 2 of 12

Powered by NEW SYSTEMS ETHIC | NSE Collective Analytics

### Workforce and Program Analysis Platform (WPAP): MAP







## Workforce and Program Analysis Platform (WPAP): JOBS & EMPLOYEES - NOMINAL







#### Workforce and Program Analysis Platform (WPAP): JOBS & EMPLOYEES - PERCENT







## Workforce and Program Analysis Platform (WPAP): CAREER PROGRESSION & SENIORITY - NOMINAL







## Workforce and Program Analysis Platform (WPAP): CAREER PROGRESSION & SENIORITY - PERCENT







## Workforce and Program Analysis Platform (WPAP): COMPENSATION - NOMINAL







#### Workforce and Program Analysis Platform (WPAP): COMPENSATION - PERCENT







# Workforce and Program Analysis Platform (WPAP): WORKPLACE CHARACTERISTICS - NOMINAL







# Workforce and Program Analysis Platform (WPAP): WORKPLACE CHARACTERISTICS - PERCENT







## Workforce and Program Analysis Platform (WPAP): COMPENSATION - NOMINAL - MEAN (Average)