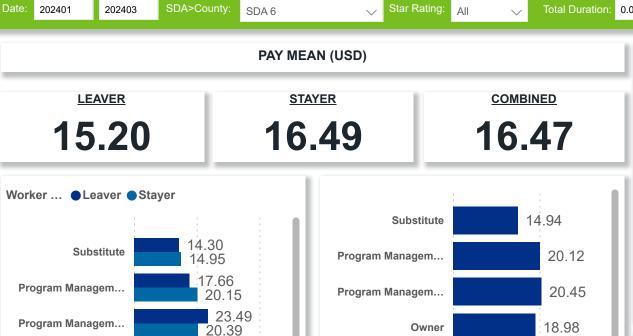

### Workforce and Program Analysis Platform (WPAP): COMPENSATION - NOMINAL - MEAN (Average)

Position Type: All

Beale Code: All

Total Duration: 0.00

Other Staff Not Co...

Other Staff Counte...

Individual Service ...

Individual Service ...

**Lead Teacher** 

InHome Aide

16.19

19.00

18.91 26.43

20.54

18.02

15.06

10.00

16.64

14.83

Mean (avg) Pay

Job Title: All

Education: All

Publicly Funded: All