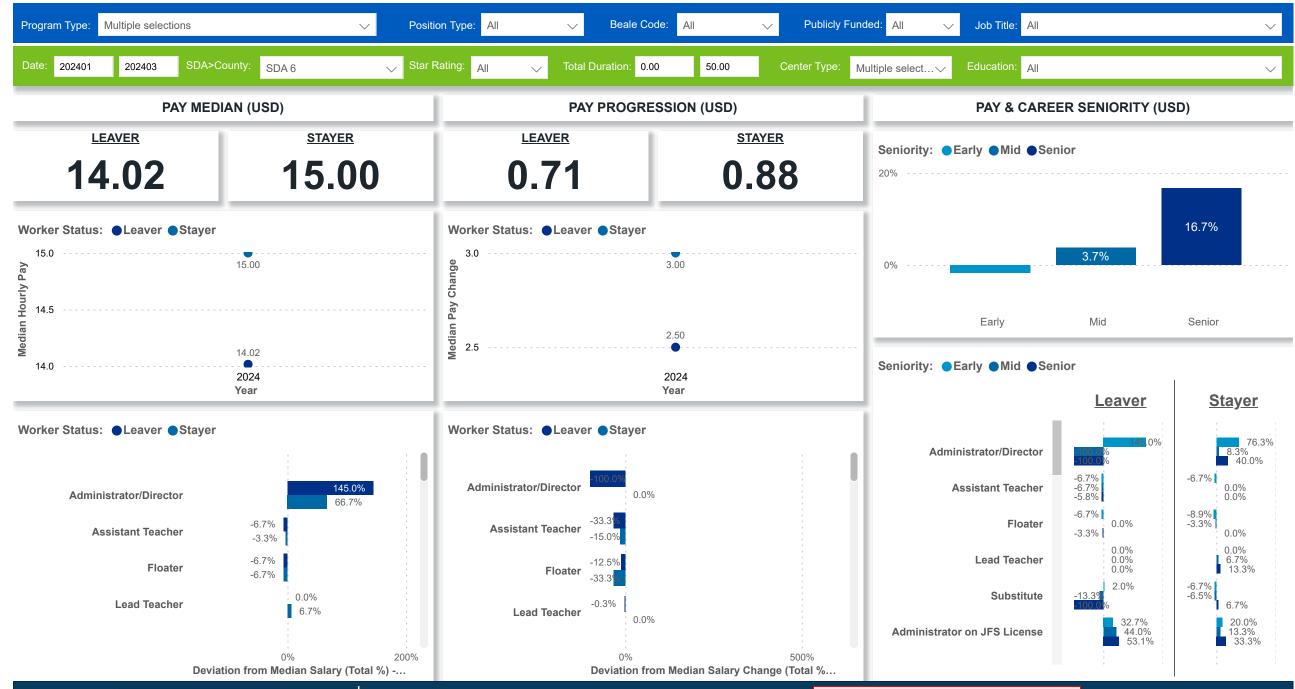

Series**



## Workforce and Program Analysis Platform (WPAP): MAP

5.57%

0.31K

300

Avg

Monthly

Turnover

3.26%

3.71%

3.51%

2.87%

1.66%

3.30%

Workload

Median

5.71

5.65

6.00

5.72

5.24

5.72



350

Star

Rating

Mean

3.28

4.16

3.63

3.62

3.78

3.45





## Workforce and Program Analysis Platform (WPAP): JOBS & EMPLOYEES - NOMINAL







#### Workforce and Program Analysis Platform (WPAP): JOBS & EMPLOYEES - PERCENT







## Workforce and Program Analysis Platform (WPAP): CAREER PROGRESSION & SENIORITY - NOMINAL







## Workforce and Program Analysis Platform (WPAP): CAREER PROGRESSION & SENIORITY - PERCENT







## Workforce and Program Analysis Platform (WPAP): COMPENSATION - NOMINAL





### Workforce and Program Analysis Platform (WPAP): COMPENSATION - PERCENT







# Workforce and Program Analysis Platform (WPAP): WORKPLACE CHARACTERISTICS - NOMINAL







# Workforce and Program Analysis Platform (WPAP): WORKPLACE CHARACTERISTICS - PERCENT





Program Type:

Date: 202401



Multiple selections

202403

Owner

Other Staff Not Co...

Other Staff Counte...

Individual Service ...

**Lead Teacher** 

InHome Aide

### Workforce and Program Analysis Platform (WPAP): COMPENSATION - NOMINAL - MEAN (Average)

Position Type: All

Beale Code: All

Total Duration: 0.00





Other Staff Not Co...

Other Staff Counte...

Individual Service ...

Individual Service ...

**Lead Teacher** 

InHome Aide

16.19

19.00

18.91 26.43

20.54

18.02

15.06

10.00

16.64

14.83

Mean (avg) Pay





Job Title: All

Education: All

Publicly Funded: All

Multiple select.