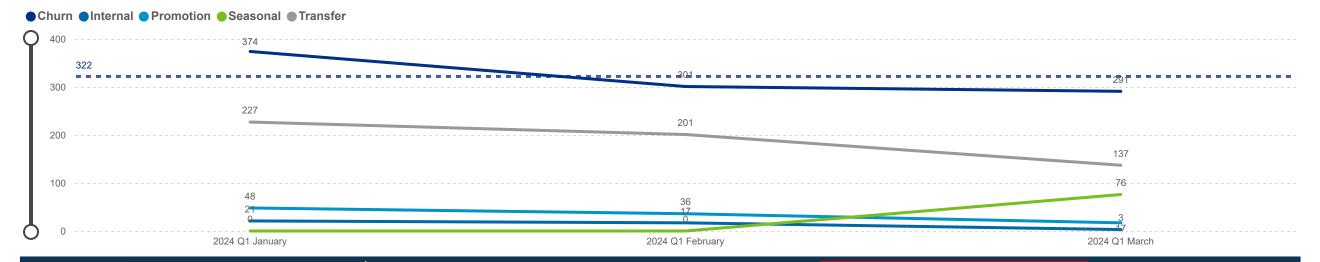

### **Workforce and Program Analysis Platform (WPAP): TIMELINE - TURNOVER**







#### **Categorization by Time Series**



## Workforce and Program Analysis Platform (WPAP): MAP

5.57%

0.31K

300

Avg

Monthly

Turnover

3.26%

3.71%

3.51%

2.87%

1.66%

3.30%

Workload

Median

5.71

5.65

6.00

5.72

5.24

5.72



350

Star

Rating

Mean

3.28

4.16

3.63

3.62

3.78

3.45





## Workforce and Program Analysis Platform (WPAP): JOBS & EMPLOYEES - NOMINAL







#### Workforce and Program Analysis Platform (WPAP): JOBS & EMPLOYEES - PERCENT







## Workforce and Program Analysis Platform (WPAP): CAREER PROGRESSION & SENIORITY - NOMINAL







## Workforce and Program Analysis Platform (WPAP): CAREER PROGRESSION & SENIORITY - PERCENT







## Workforce and Program Analysis Platform (WPAP): COMPENSATION - NOMINAL





### Workforce and Program Analysis Platform (WPAP): COMPENSATION - PERCENT







# Wor