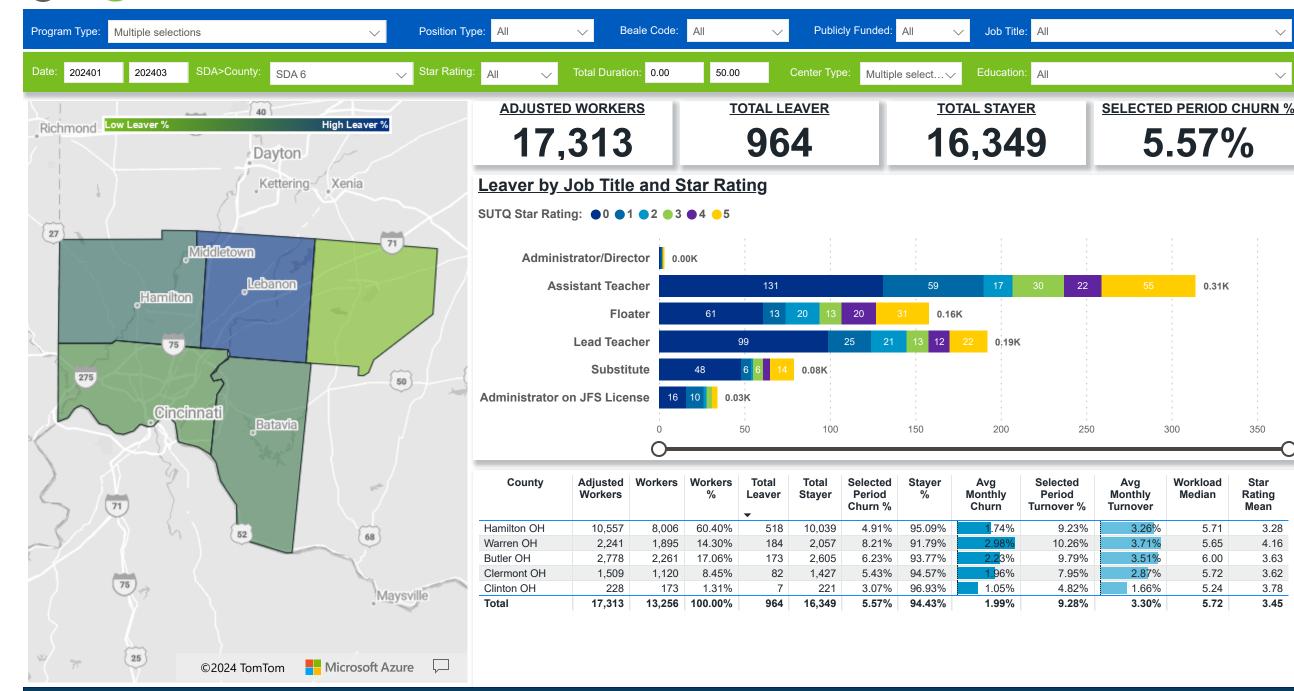

## Workforce and Program Analysis Platform (WPAP): MAP

5.57%

0.31K

300

Avg

Monthly

Turnover

3.26%

3.71%

3.51%

2.87%

1.66%

3.30%

Workload

Median

5.71

5.65

6.00

5.72

5.24

5.72

350

Star

Rating

Mean

3.28

4.16

3.63

3.62

3.78

3.45