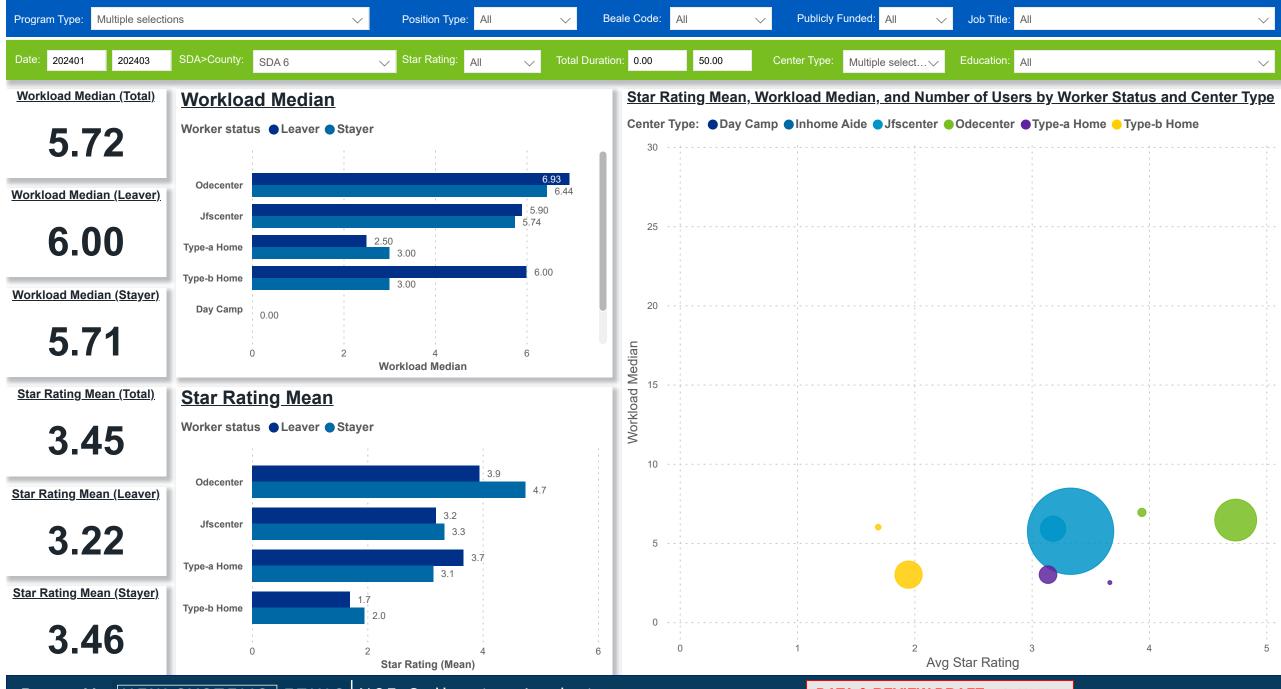

# Workforce and Program Analysis Platform (WPAP): WORKPLACE CHARACTERISTICS - NOMINAL