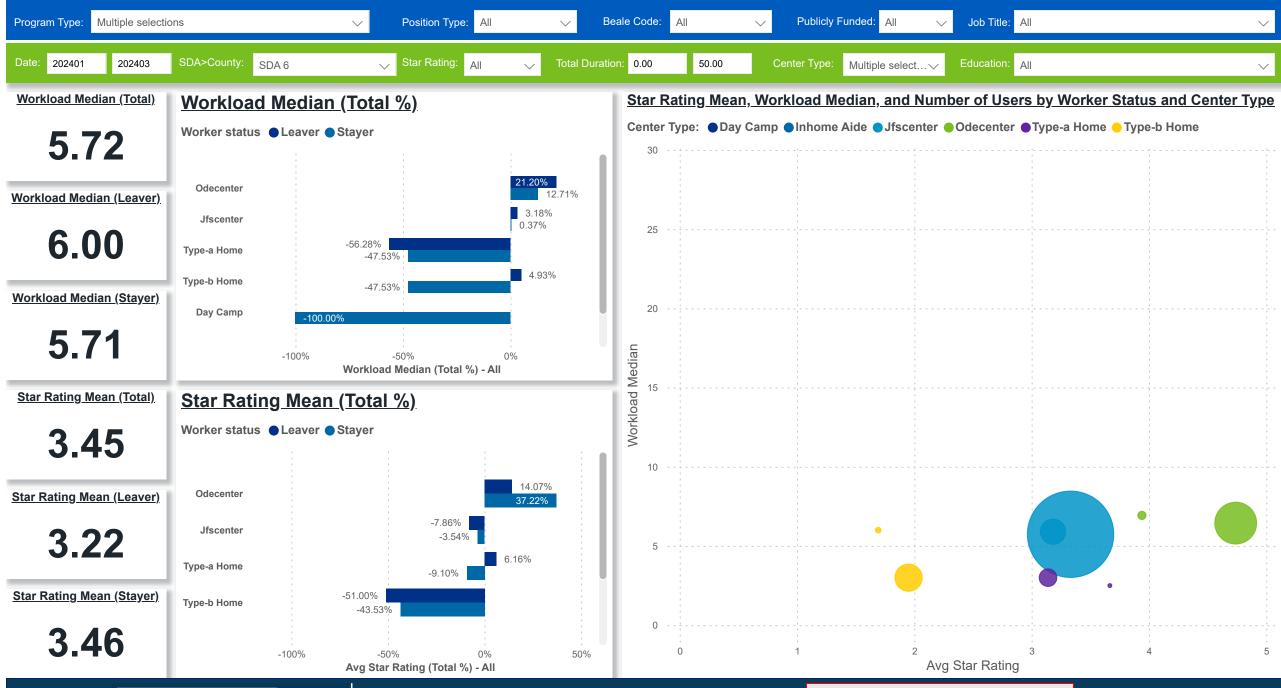

# Workforce and Program Analysis Platform (WPAP): WORKPLACE CHARACTERISTICS - PERCENT

Program Type:

Date: 202401

Multiple selections

202403

Owner

Other Staff Not Co...

Other Staff Counte...