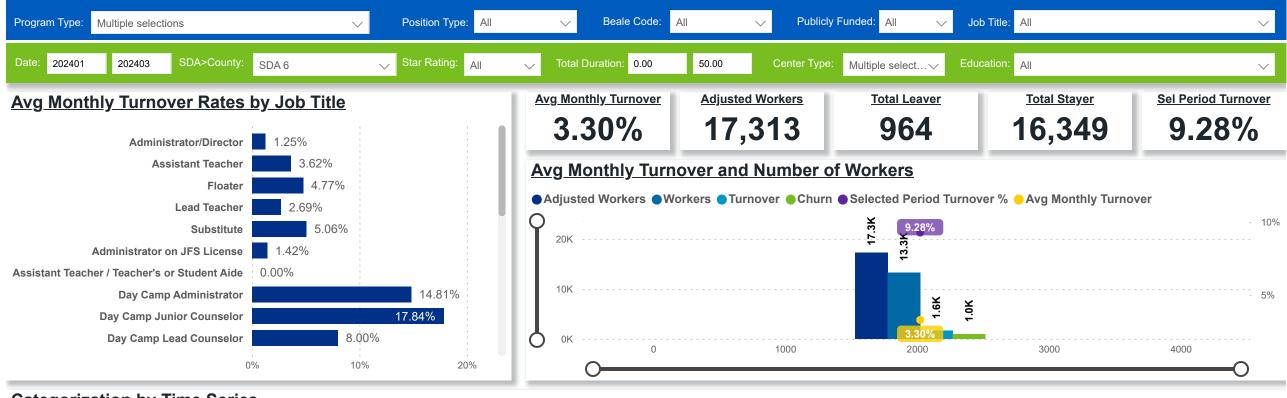

### **Workforce and Program Analysis Platform (WPAP): TIMELINE - TURNOVER**







#### **Categorization by Time Series**



## Workforce and Program Analysis Platform (WPAP): MAP

5.57%

0.31K

300

Avg

Monthly

Turnover

3.26%

3.71%

3.51%

2.87%

1.66%

3.30%

Workload

Median

5.71

5.65

6.00

5.72

5.24

5.72



350

Star

Rating

Mean

3.28

4.16

3.63

3.62

3.78

3.45





## Workforce and Program Analysis Platform (WPAP): JOBS & EMPLOYEES - NOMINAL







#### Workforce and Program Analysis Platform (WPAP): JOBS & EMPLOYEES - PERCENT







## Workforce and Program Analysis Platform (WPAP): CAREER PROGRESSION & SENIORITY - NOMINAL







## Workforce and Program Analysis Platform (WPAP): CAREER PROGRESSION & SENIORITY - PERCENT







## Workforce and Program Analysis Platform (WPAP): COMPENSATION - NOMINAL





### Workforce and Program Analysis Platfo