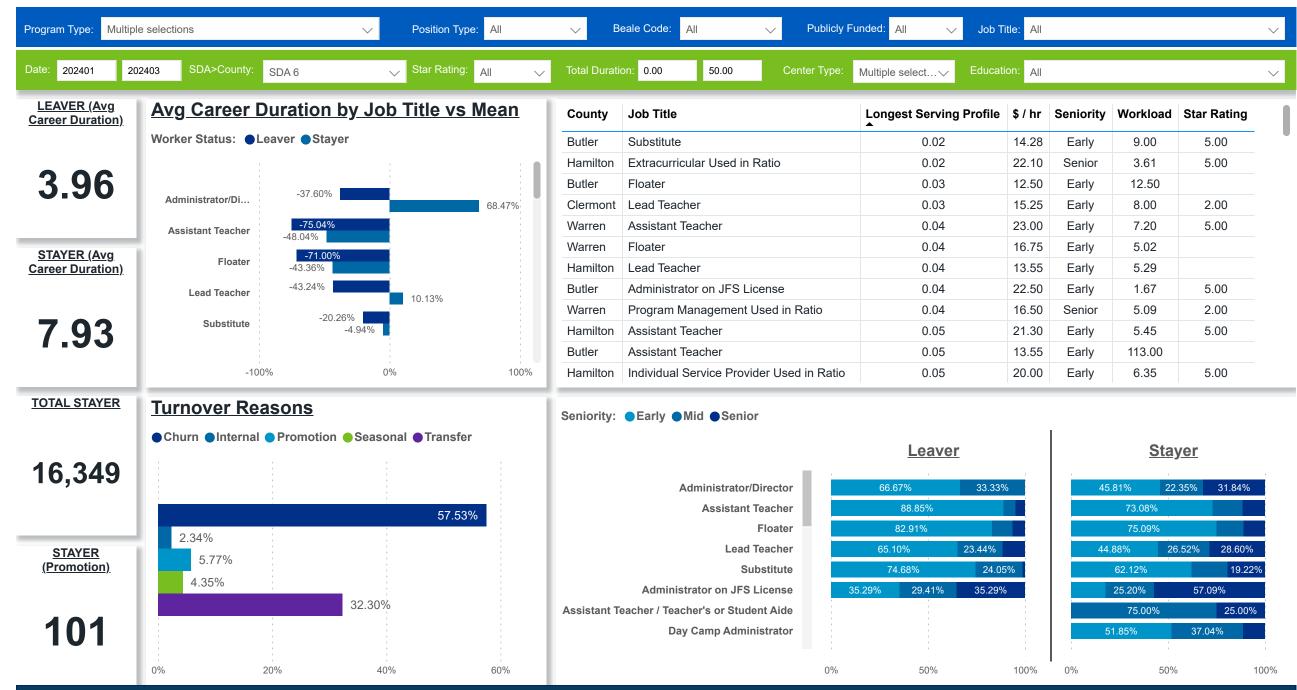

## Workforce and Program Analysis Platform (WPAP): CAREER PROGRESSION & SENIORITY - PERCENT