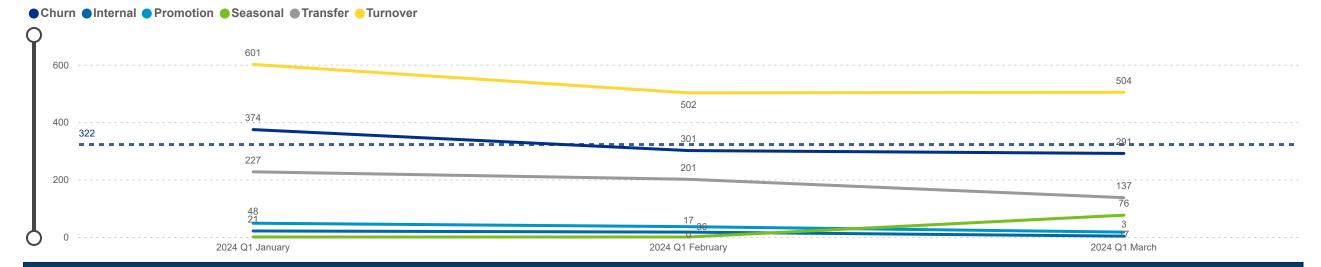

### **Workforce and Program Analysis Platform (WPAP): TIMELINE - TURNOVER**







#### **Categorization by Time Series**



## Workforce and Program Analysis Platform (WPAP): MAP

5.57%

0.31K

300

Avg

Monthly

Turnover

3.26%

3.71%

3.51%

2.87%

1.66%

3.30%

Workload

Median

5.71

5.65

6.00

5.72

5.24

5.72



350

Star

Rating

Mean

3.28

4.16

3.63

3.62

3.78

3.45





## Workforce and Program Analysis Platform (WPAP): JOBS & EMPLOYEES - NOMINAL







#### Workforce and Program Analysis Platform (WPAP): JOBS & EMPLOYEES - PERCENT







## Workforce and Program Analysis Platform (WPAP): CAREER PROGRESSION & SENIORITY - NOMINAL







## Workforce and Program Analysis Platform (WPAP): CAREER PROGRESSION & SENIORITY - PERCENT







## Workforce and Program Analysis Platform (WPAP): COMPENSATION - NOMINAL





### Workforce and Program Analysis Platform (