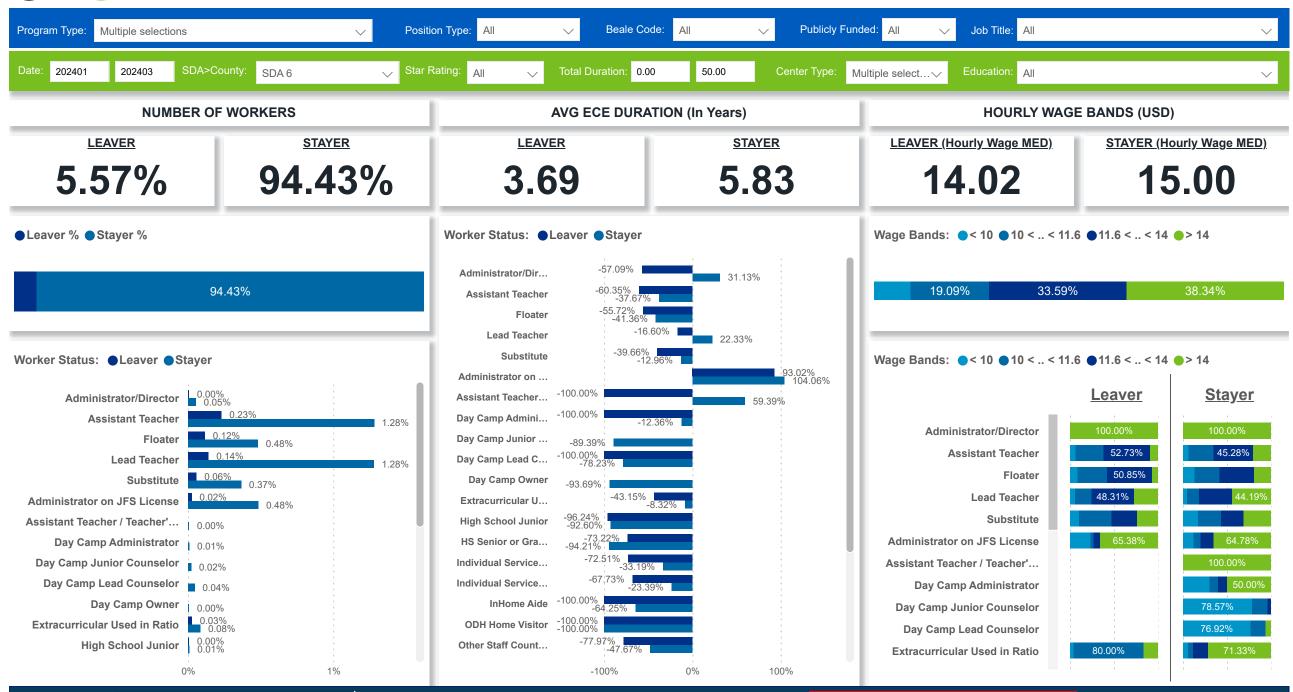

### **Workforce and Program Analysis Platform (WPAP): TIMELINE - TURNOVER**







#### **Categorization by Time Series**



## Workforce and Program Analysis Platform (WPAP): MAP

5.57%

0.31K

300

Avg

Monthly

Turnover

3.26%

3.71%

3.51%

2.87%

1.66%

3.30%

Workload

Median

5.71

5.65

6.00

5.72

5.24

5.72



350

Star

Rating

Mean

3.28

4.16

3.63

3.62

3.78

3.45





## Workforce and Program Analysis Platform (WPAP): JOBS & EMPLOYEES - NOMINAL







#### Workforce and Program Analysis Platform (WPAP): JOBS & EMPLOYEES - PERCENT







## Workforce and Program Analysis Platform (WPAP): CAREER PROGRESSION & SENIORITY - NOMINAL







## Workforce and Program Analysis Platform (WPAP): CAREER PROGRESSION & SENIORITY - PERCENT







## Workforce and Program Analysis Platform (WPAP): COMPENSATION - NOMINAL





### Workforce and Program Analysis Platform (WPAP): COMPENSATION - PERCENT







# Workforce and Program Analysis Platform (WPAP): WORKPLACE CHARACTERISTICS - NOMINAL







# Workforce and Program Analysis Platform (WPAP): WORKPLACE CHARACTERISTICS - PERCENT





Program Type:

Date: 202401



Multiple selections

202403

Owner

Other Staff Not Co...

Other Staff Counte...

Individual Service ...

**Lead Teacher** 

InHome Aide

### Workforce and Program Analysis Platform (WPAP): COMPENSATION - NOMINAL - MEAN