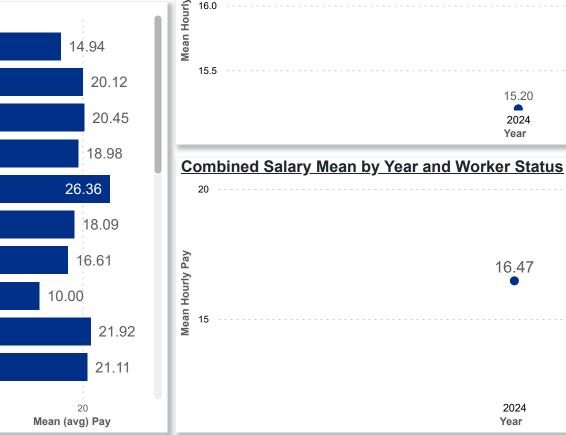

### Workforce and Program Analysis Platform (WPAP): COMPENSATION - NOMINAL - MEAN (Average)

Position Type: All

Beale Code: All

Total Duration: 0.00

Other Staff Not Co...

Other Staff Counte...

Individual Service ...

Individual Service ...

**Lead Teacher** 

InHome Aide

16.19

19.00

18.91 26.43

20.54

18.02

15.06

10.00

16.64

14.83

Mean (avg) Pay

Job Title: All

Education: All

Publicly Funded: All