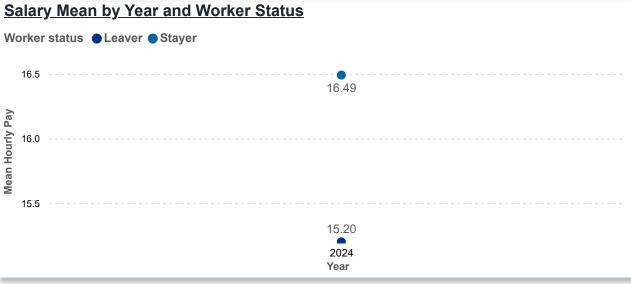

## Workforce and Program Analysis Platform (WPAP): COMPENSATION - NOMINAL

### Workforce and Program Analysis Platform (WPAP): COMPENSATION - PERCENT