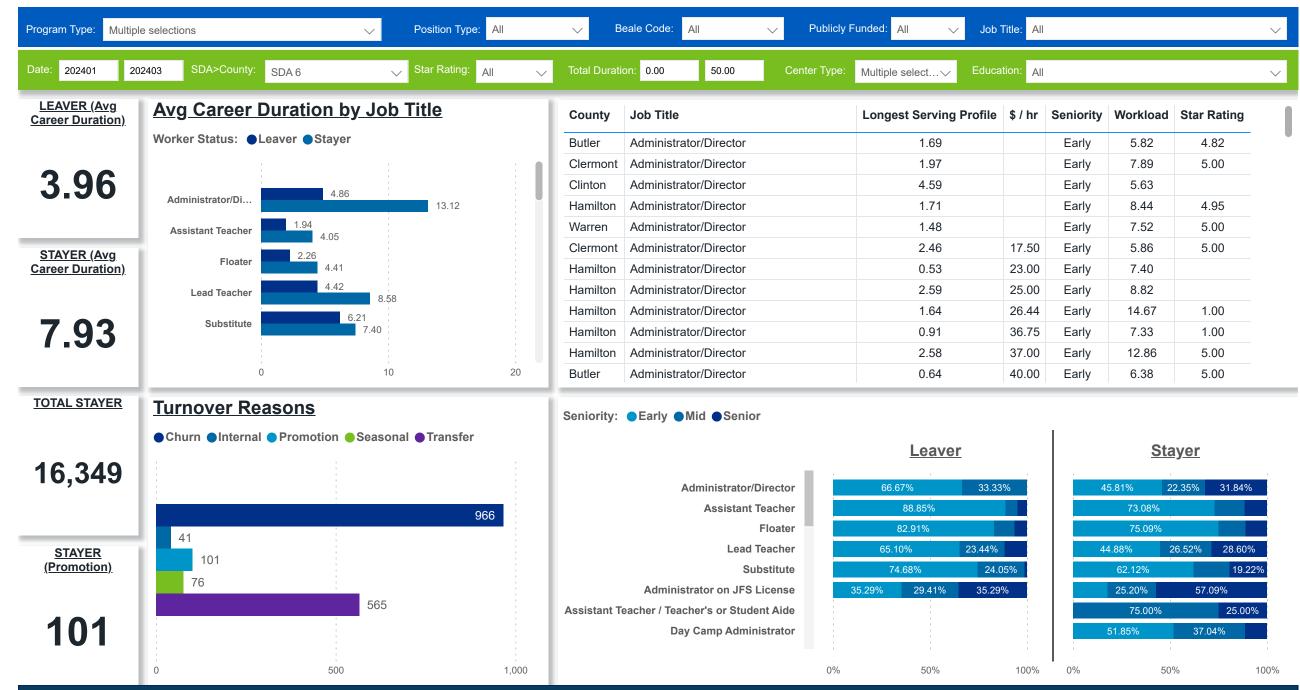

## Workforce and Program Analysis Platform (WPAP): CAREER PROGRESSION & SENIORITY - NOMINAL