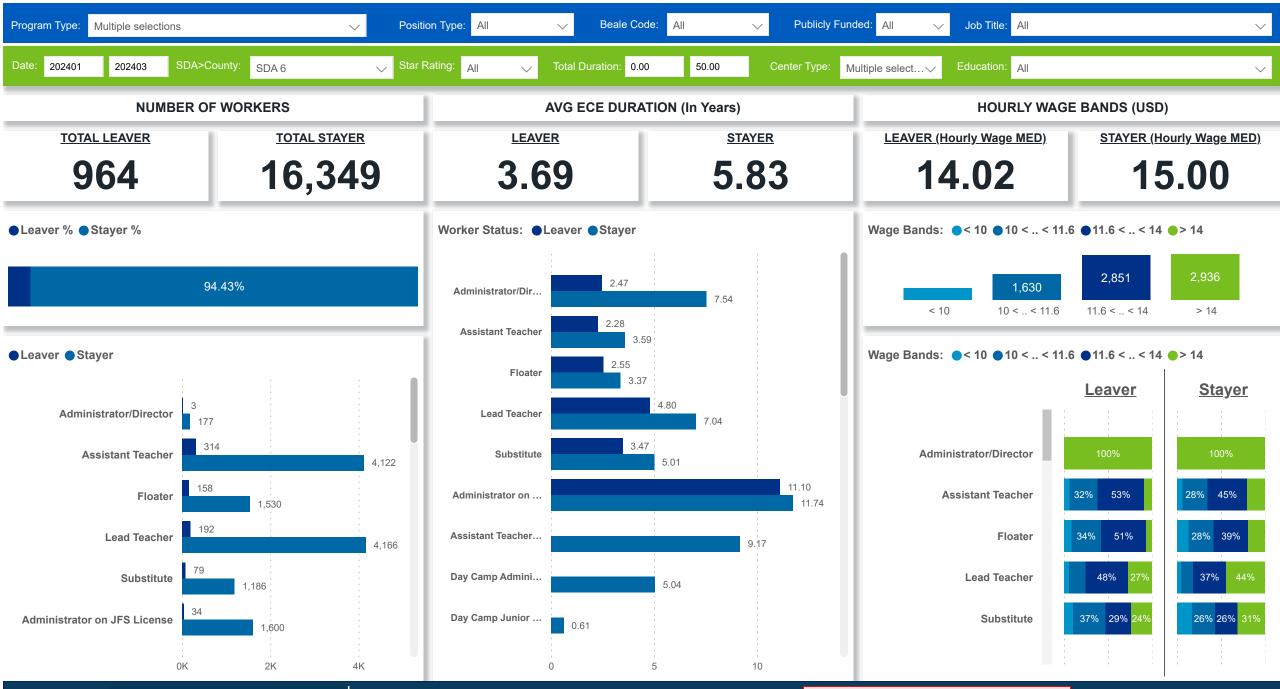

### **Workforce and Program Analysis Platform (WPAP): TIMELINE - TURNOVER**







#### **Categorization by Time Series**



## Workforce and Program Analysis Platform (WPAP): MAP

5.57%

0.31K

300

Avg

Monthly

Turnover

3.26%

3.71%

3.51%

2.87%

1.66%

3.30%

Workload

Median

5.71

5.65

6.00

5.72

5.24

5.72



350

Star

Rating

Mean

3.28

4.16

3.63

3.62

3.78

3.45





## Workforce and Program Analysis Platform (WPAP): JOBS & EMPLOYEES - NOMINAL







#### Workforce and Program Analysis Platform (WPAP): JOBS & EMPLOYEES - PERCENT







## Workforce and Program Analysis Platform (WPAP): CAREER PROGRESSION & SENIORITY - NOMINAL







## Workforce and Program Analysis Platform (WPAP): CAREER PROGRESSION & SENIORITY - PERCENT







## Workforce and Program Analysis Platform (WPAP): COMPENSATION - NOMINAL





### Workforce and Program Analysis Platform (WPAP): COMPENSATION - PERCENT







# Workforce and Program Analysis Platform (WPAP): WORKPLACE CHARACTERISTICS - NOMINAL







# Workforce and Program Analysis Platform (WPAP): WORKPLACE CHARACTERISTICS - PERCENT





Program Type:

Date: 202401



Multiple selections

202403

Owner

Other Staff Not Co...

Other Staff Counte...

Individual Service ...

**Lead Teacher** 

InHome A