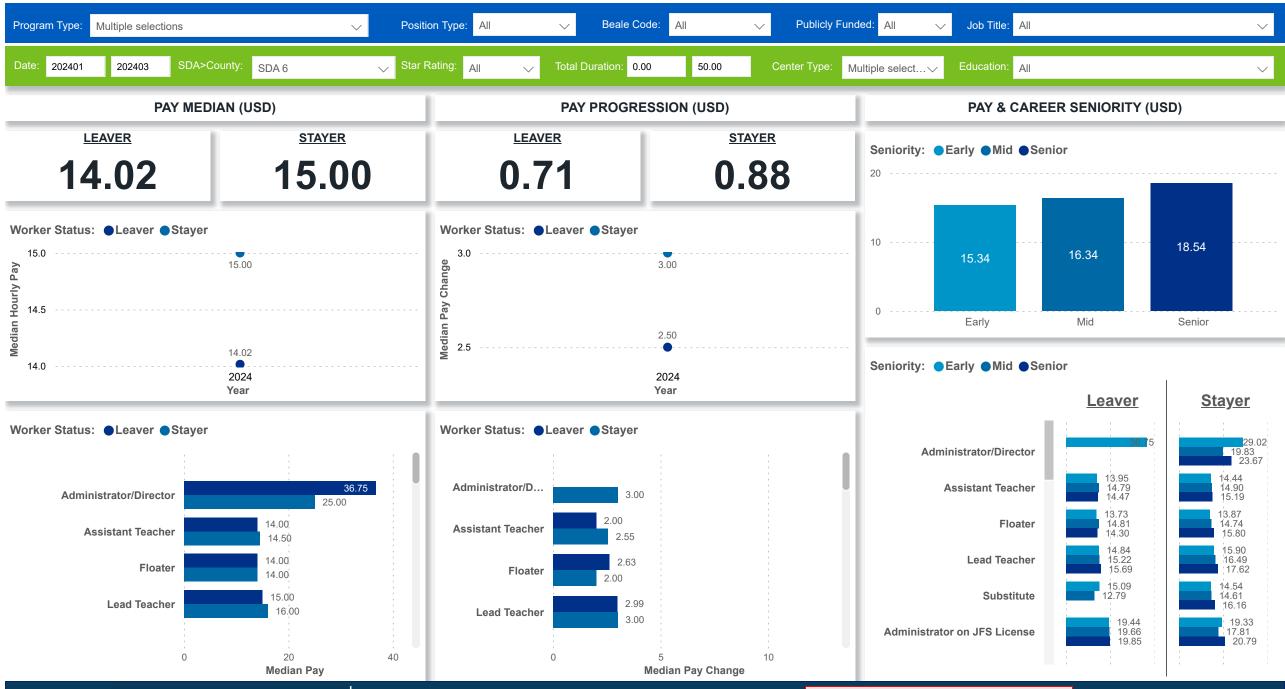

ysis Platform (WPAP): TIMELINE - TURNOVER**







#### **Categorization by Time Series**



## Workforce and Program Analysis Platform (WPAP): MAP

5.57%

0.31K

300

Avg

Monthly

Turnover

3.26%

3.71%

3.51%

2.87%

1.66%

3.30%

Workload

Median

5.71

5.65

6.00

5.72

5.24

5.72



350

Star

Rating

Mean

3.28

4.16

3.63

3.62

3.78

3.45





## Workforce and Program Analysis Platform (WPAP): JOBS & EMPLOYEES - NOMINAL







#### Workforce and Program Analysis Platform (WPAP): JOBS & EMPLOYEES - PERCENT







## Workforce and Program Analysis Platform (WPAP): CAREER PROGRESSION & SENIORITY - NOMINAL







## Workforce and Program Analysis Platform (WPAP): CAREER PROGRESSION & SENIORITY - PERCENT







## Workforce and Program Analysis Platform (WPAP): COMPENSATION - NOMINAL





### Workforce and Program Analysis Platform (WPAP): COMPENSATION - PERCENT







# Workforce and Program Analysis Platform (WPAP): WORKPLACE CHARACTERISTICS - NOMINAL







# Workforce and Program Analysis Platform (WPAP): WORKPLACE CHARACTERISTICS - PERCENT





Program Type:

Date: 202401



Multiple selections

202403

Owner

Other Staff Not Co...

Other Staff Counte...

Individual Service ...

**Lead Teacher** 

InHome Aide

### Workforce and Program Analysis Platform (WPAP): COMPENSATION - NOMINAL - MEAN (Average)

Position Type: All

Beale Code: All

Total Duration: 0.00





Other Staff Not Co...

Other Staff Counte...

Individual Service ...

Individual Service ...

**Lead Teacher** 

InHome Aide

16.19

19.00

18.91 26.43

20.54

18.02

15.06

10.00

16.64

14.83

Mean (avg)