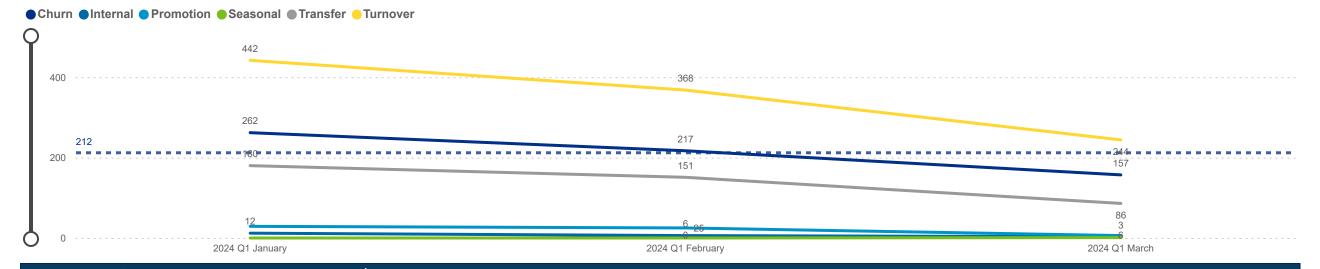

### **Workforce and Program Analysis Platform (WPAP): TIMELINE - TURNOVER**

Created Date: 4/17/2024



#### **Categorization by Time Series**



#### **Categorization by Time Series**



## Workforce and Program Analysis Platform (WPAP): MAP

4.25%

0.16K

Workload

Median

5.33

6.32

3.96

5.35

5.67

4.74

5.29

2.45%

3.12%

1.96%

3.26%

1.83%

2.24%

2.50%

0.20K

200

Star

Rating

Mean

3.95

4.09

4.01

3.46

3.49

3.95

3.91







## Workforce and Program Analysis Platform (WPAP): JOBS & EMPLOYEES - NOMINAL







#### Workforce and Program Analysis Platform (WPAP): JOBS & EMPLOYEES - PERCENT







## Workforce and Program Analysis Platform (WPAP): CAREER PROGRESSION & SENIORITY - NOMINAL







## Workforce and Program Analysis Platform (WPAP): CAREER PROGRESSION & SENIORITY - PERCENT







## Workforce and Program Analysis Platform (WPAP): COMPENSATION - NOMINAL







### Workforce and Program Analysis Platform (W