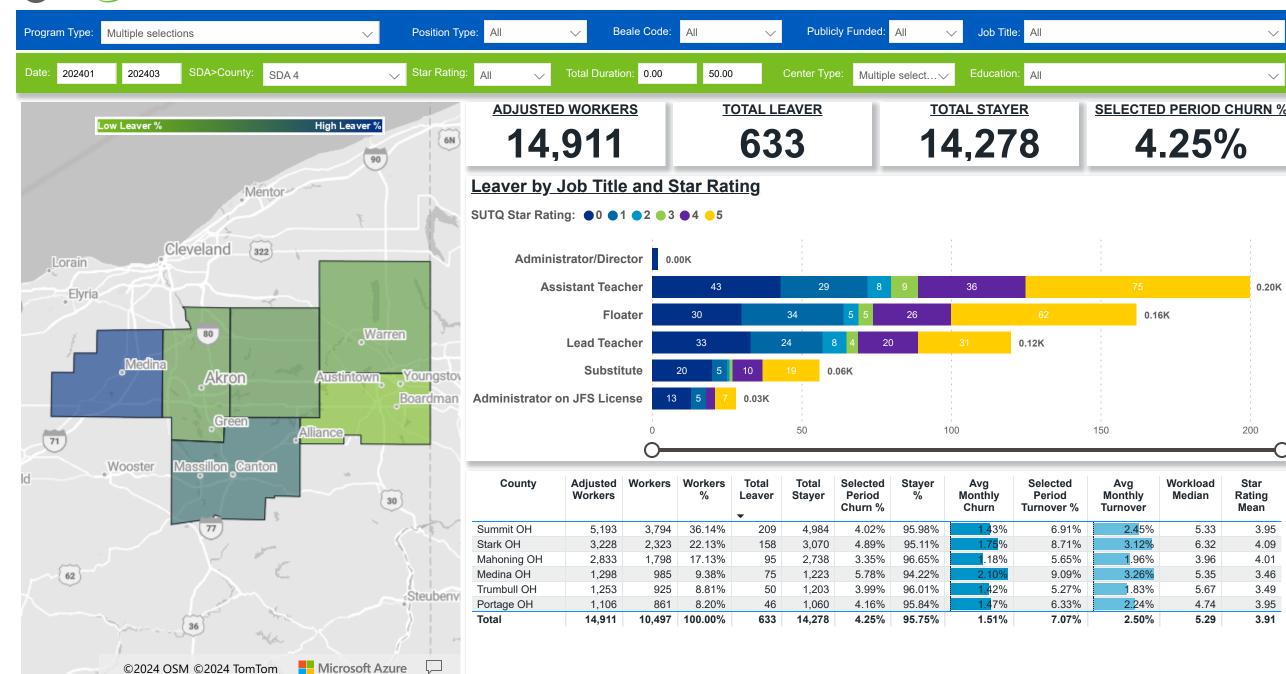

## Workforce and Program Analysis Platform (WPAP): MAP

4.25%

0.16K

Workload

Median

5.33

6.32

3.96

5.35

5.67

4.74

5.29

2.45%

3.12%

1.96%

3.26%

1.83%

2.24%

2.50%

0.20K

200

Star

Rating

Mean

3.95

4.09

4.01

3.46

3.49

3.95

3.91