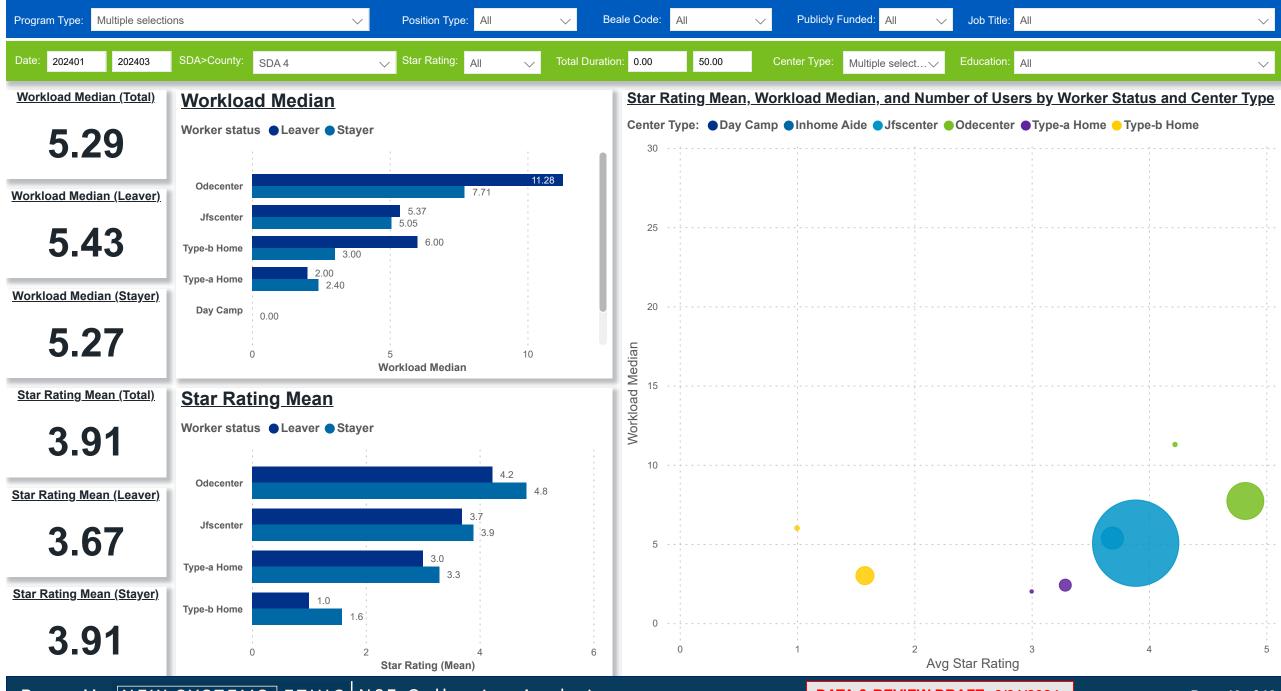

# Workforce and Program Analysis Platform (WPAP): WORKPLACE CHARACTERISTICS - NOMINAL