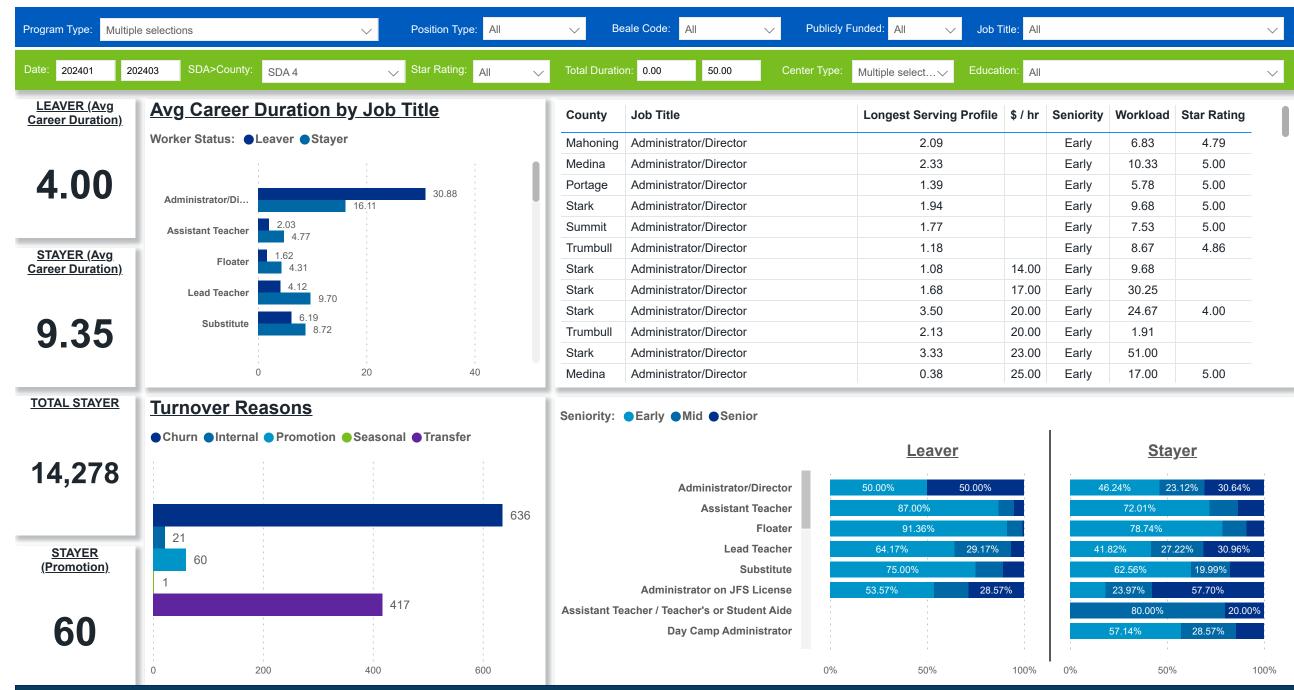

## Workforce and Program Analysis Platform (WPAP): CAREER PROGRESSION & SENIORITY - NOMINAL