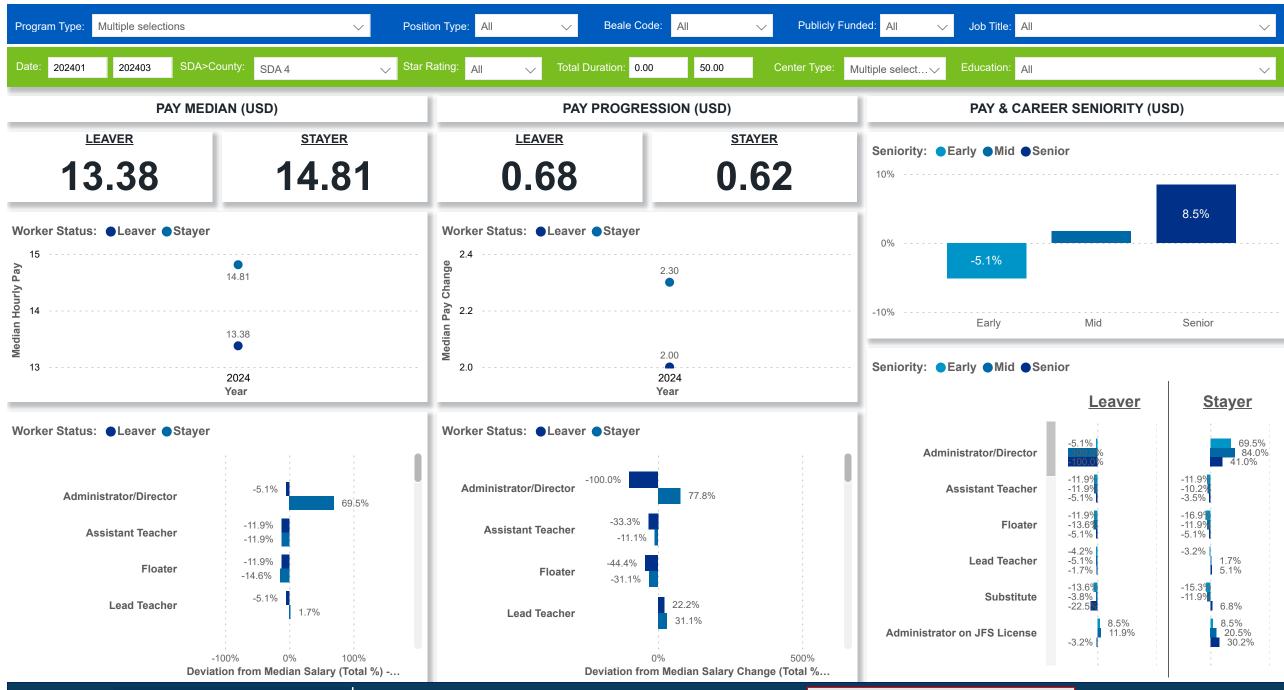

e Series**



## Workforce and Program Analysis Platform (WPAP): MAP

4.25%

0.16K

Workload

Median

5.33

6.32

3.96

5.35

5.67

4.74

5.29

2.45%

3.12%

1.96%

3.26%

1.83%

2.24%

2.50%

0.20K

200

Star

Rating

Mean

3.95

4.09

4.01

3.46

3.49

3.95

3.91







## Workforce and Program Analysis Platform (WPAP): JOBS & EMPLOYEES - NOMINAL







#### Workforce and Program Analysis Platform (WPAP): JOBS & EMPLOYEES - PERCENT







## Workforce and Program Analysis Platform (WPAP): CAREER PROGRESSION & SENIORITY - NOMINAL







## Workforce and Program Analysis Platform (WPAP): CAREER PROGRESSION & SENIORITY - PERCENT







## Workforce and Program Analysis Platform (WPAP): COMPENSATION - NOMINAL







### Workforce and Program Analysis Platform (WPAP): COMPENSATION - PERCENT







# Workforce and Program Analysis Platform (WPAP): WORKPLACE CHARACTERISTICS - NOMINAL







# Workforce and Program Analysis Platform (WPAP): WORKPLACE CHARACTERISTICS - PERCENT







## Workforce and Program Analysis Platform (WPAP): COMPENSATION - NOMINAL - MEAN (Average)





Year