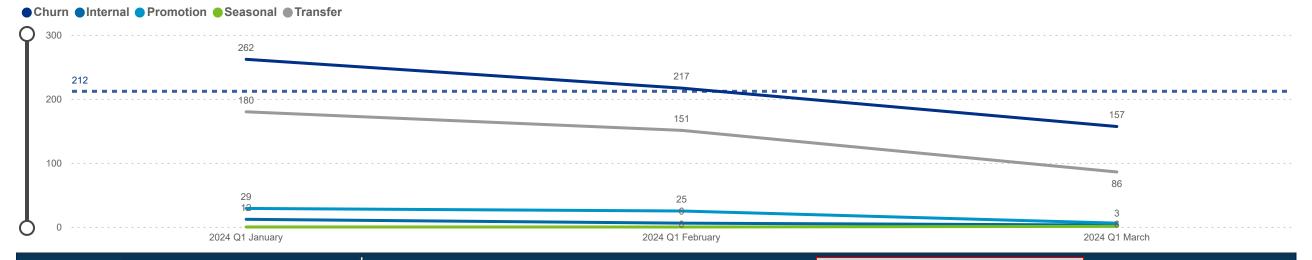

### **Workforce and Program Analysis Platform (WPAP): TIMELINE - TURNOVER**

Created Date: 4/17/2024



#### **Categorization by Time Series**



#### **Categorization by Time Series**



## Workforce and Program Analysis Platform (WPAP): MAP

4.25%

0.16K

Workload

Median

5.33

6.32

3.96

5.35

5.67

4.74

5.29

2.45%

3.12%

1.96%

3.26%

1.83%

2.24%

2.50%

0.20K

200

Star

Rating

Mean

3.95

4.09

4.01

3.46

3.49

3.95

3.91







## Workforce and Program Analysis Platform (WPAP): JOBS & EMPLOYEES - NOMINAL







#### Workforce and Program Analysis Platform (WPAP): JOBS & EMPLOYEES - PERCENT







## Workforce and Program Analysis Platform (WPAP): CAREER PROGRESSION & SENIORITY - NOMINAL







## Workforce and Program Analysis Platform (WPAP): CAREER PROGRESSION & SENIORITY - PERCENT







## Workforce and Program Analysis Platform (WPAP): COMPENSATION - NOMINAL







### Workforce and Program Analysis Platform (WPAP): COMPENSATION - PERCENT







# Work