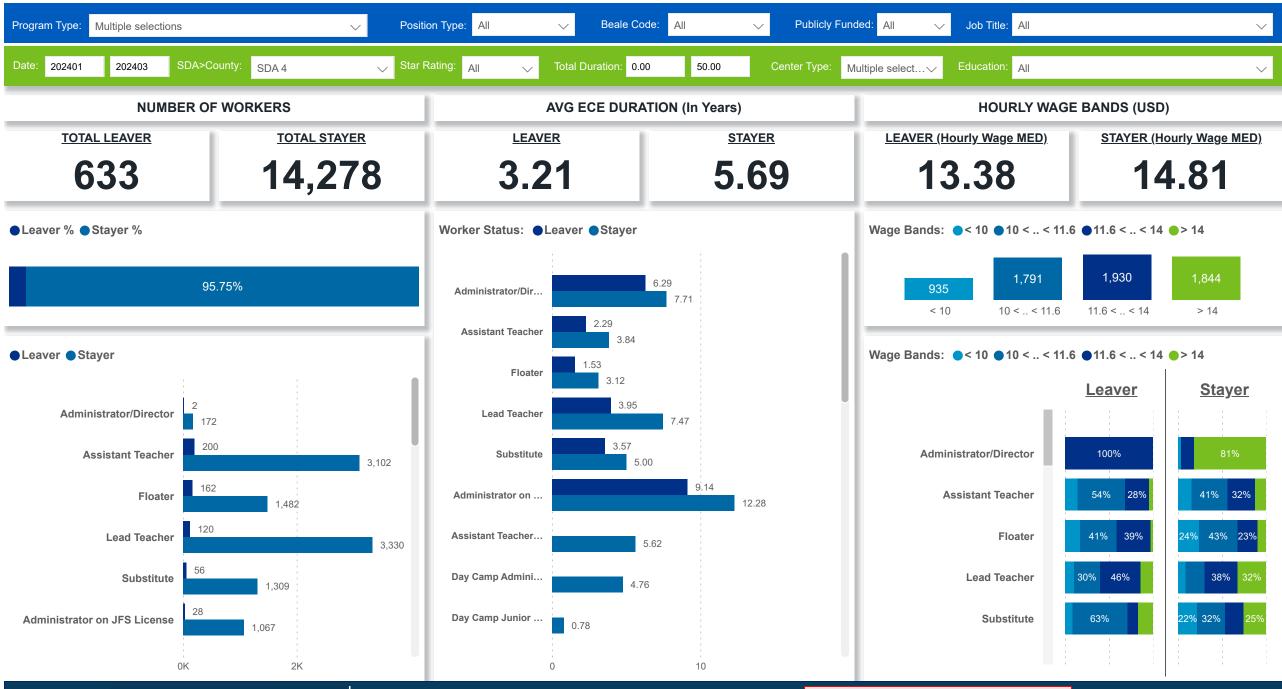

### **Workforce and Program Analysis Platform (WPAP): TIMELINE - TURNOVER**

Created Date: 4/17/2024



#### **Categorization by Time Series**



#### **Categorization by Time Series**



## Workforce and Program Analysis Platform (WPAP): MAP

4.25%

0.16K

Workload

Median

5.33

6.32

3.96

5.35

5.67

4.74

5.29

2.45%

3.12%

1.96%

3.26%

1.83%

2.24%

2.50%

0.20K

200

Star

Rating

Mean

3.95

4.09

4.01

3.46

3.49

3.95

3.91







## Workforce and Program Analysis Platform (WPAP): JOBS & EMPLOYEES - NOMINAL







#### Workforce and Program Analysis Platform (WPAP): JOBS & EMPLOYEES - PERCENT







## Workforce and Program Analysis Platform (WPAP): CAREER PROGRESSION & SENIORITY - NOMINAL







## Workforce and Program Analysis Platform (WPAP): CAREER PROGRESSION & SENIORITY - PERCENT







## Workforce and Program Analysis Platform (WPAP): COMPENSATION - NOMINAL







### Workforce and Program Analysis Platform (WPAP): COMPENSATION - PERCENT







# Workforce and Program Analysis Platform (WPAP): WORKPLACE CHARACTERISTICS - NOMINAL







# Workforce and Program Analysis Platform (WPAP): WORKPLACE CHARACTERISTICS - PERCENT







## Workforce and Program Analysis Platform (WPAP): COMPENSATION - NOMINAL - MEAN (Average)





Year