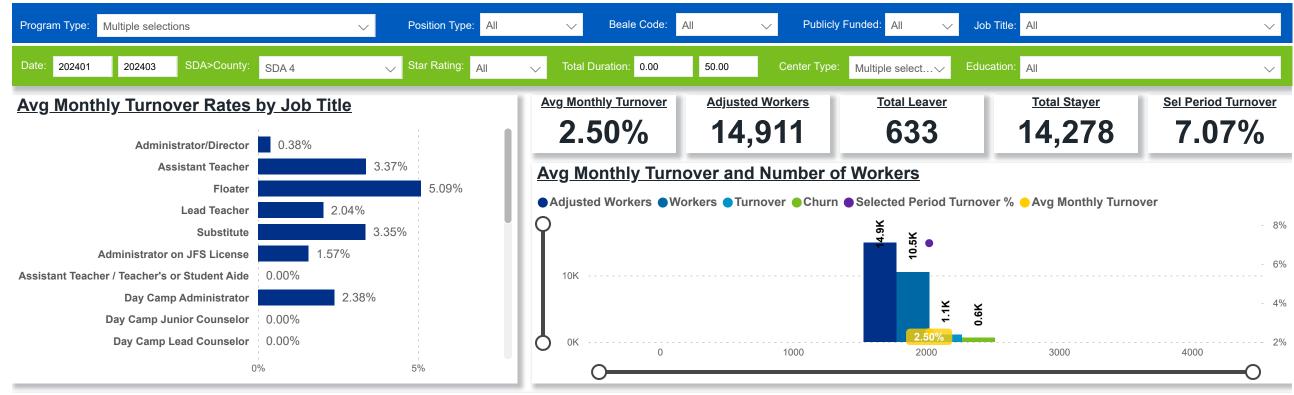

### **Workforce and Program Analysis Platform (WPAP): TIMELINE - TURNOVER**

Created Date: 4/17/2024



#### **Categorization by Time Series**



#### **Categorization by Time Series**



## Workforce and Program Analysis Platform (WPAP): MAP

4.25%

0.16K

Workload

Median

5.33

6.32

3.96

5.35

5.67

4.74

5.29

2.45%

3.12%

1.96%

3.26%

1.83%

2.24%

2.50%

0.20K

200

Star

Rating

Mean

3.95

4.09

4.01

3.46

3.49

3.95

3.91







## Workforce and Program Analysis Platform (WPAP): JOBS & EMPLOYEES - NOMINAL







#### Workforce and Program Analysis Platform (WPAP): JOBS & EMPLOYEES - PERCENT







## Workforce and Program Analysis Platform (WPAP): CAREER PROGRESSION & SENIORITY - NOMINAL







## Workforce and Program Analysis Platform (WPAP): CAREER PROGRESSION & SENIORITY - PERCENT







## Workforce and Program Analysis Platform (WPAP): COMPENSATION - NOMINAL







###