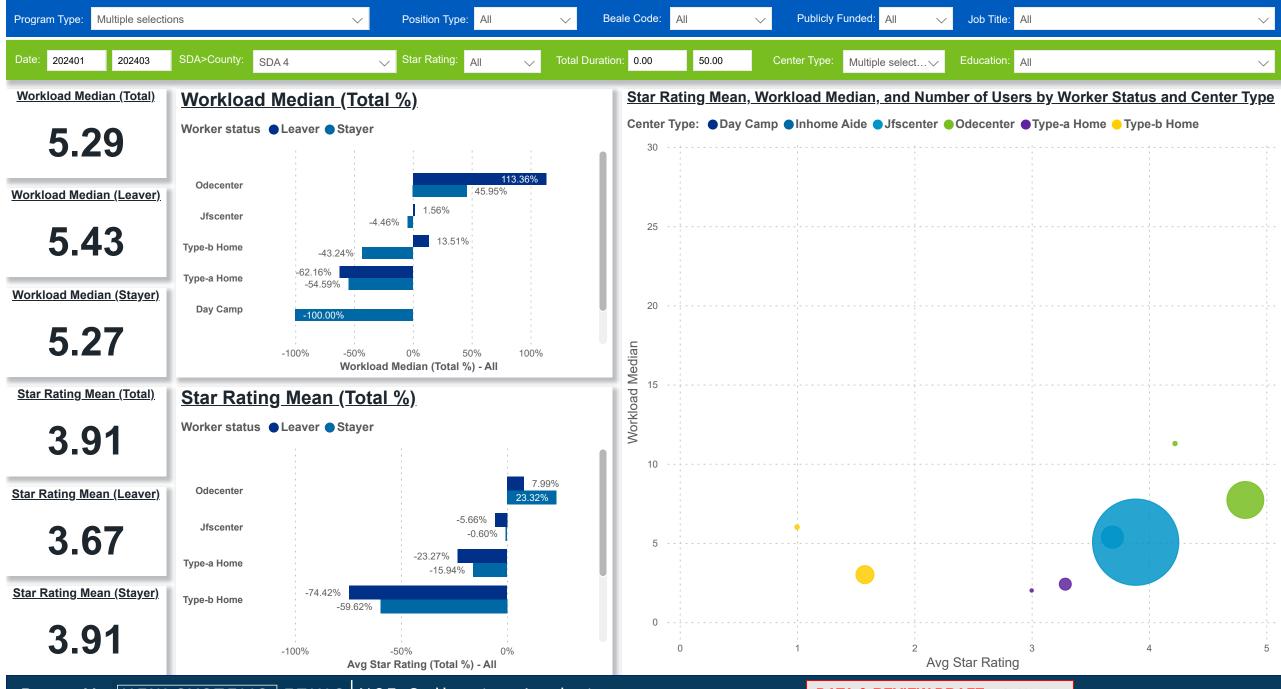

2.50%

0.20K

200

Star

Rating

Mean

3.95

4.09

4.01

3.46

3.49

3.95

3.91







## Workforce and Program Analysis Platform (WPAP): JOBS & EMPLOYEES - NOMINAL







#### Workforce and Program Analysis Platform (WPAP): JOBS & EMPLOYEES - PERCENT







## Workforce and Program Analysis Platform (WPAP): CAREER PROGRESSION & SENIORITY - NOMINAL







## Workforce and Program Analysis Platform (WPAP): CAREER PROGRESSION & SENIORITY - PERCENT







## Workforce and Program Analysis Platform (WPAP): COMPENSATION - NOMINAL







### Workforce and Program Analysis Platform (WPAP): COMPENSATION - PERCENT







# Workforce and Program Analysis Platform (WPAP): WORKPLACE CHARACTERISTICS - NOMINAL







# Workforce and Program Analysis Platform (WPAP): WORKPLACE CHARACTERISTICS - PERCENT







## Workforce and Program Analysis Platform (WPAP): COMPENSATION - NOMINAL - MEAN (Average)





Year