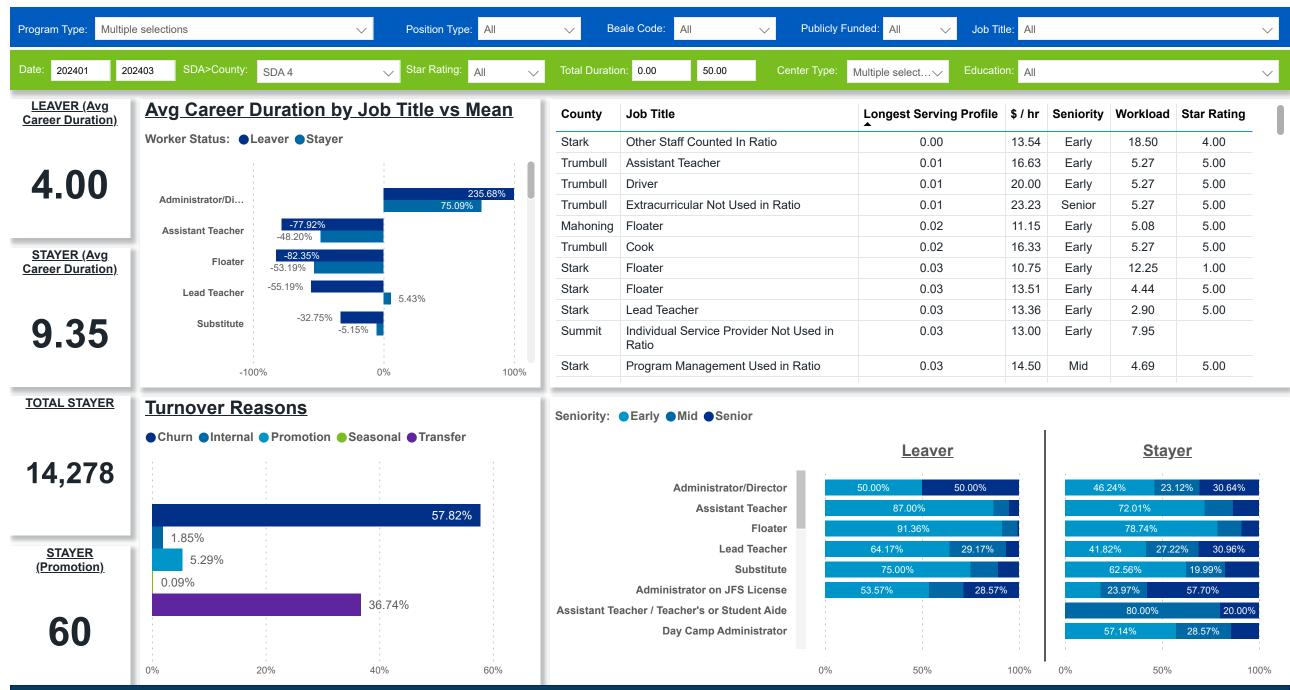

## Workforce and Program Analysis Platform (WPAP): CAREER PROGRESSION & SENIORITY - NOMINAL