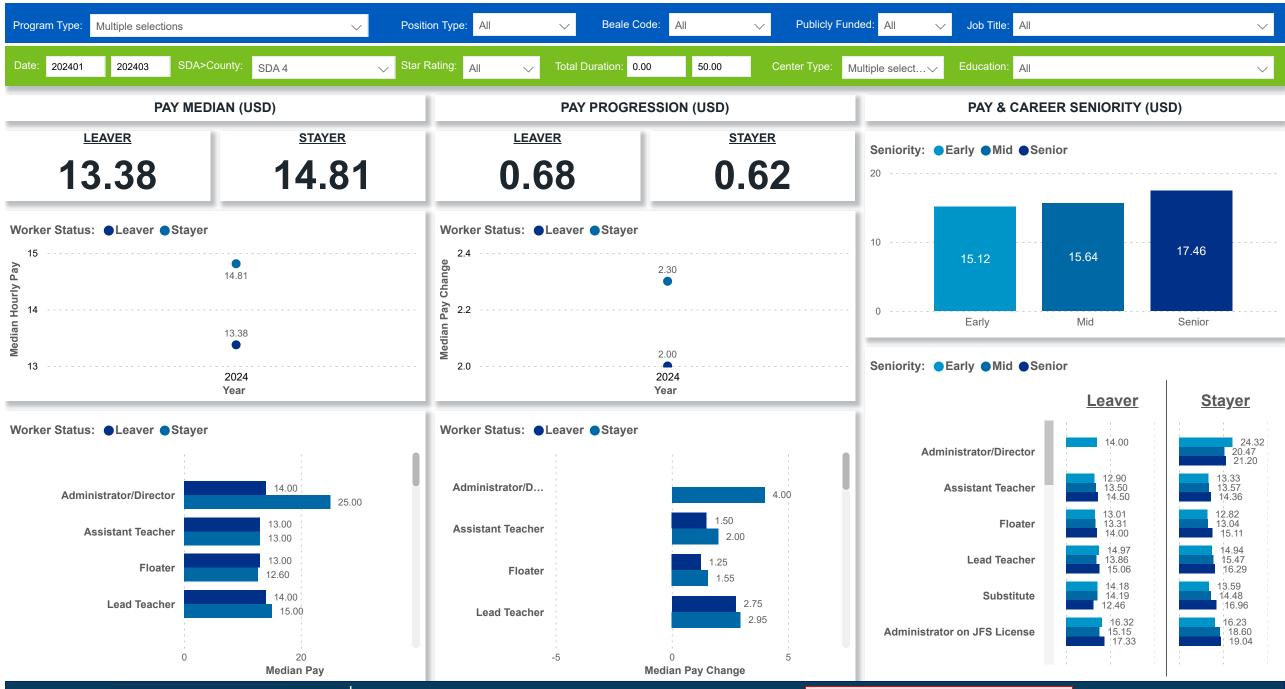

/17/2024



#### **Categorization by Time Series**



#### **Categorization by Time Series**



## Workforce and Program Analysis Platform (WPAP): MAP

4.25%

0.16K

Workload

Median

5.33

6.32

3.96

5.35

5.67

4.74

5.29

2.45%

3.12%

1.96%

3.26%

1.83%

2.24%

2.50%

0.20K

200

Star

Rating

Mean

3.95

4.09

4.01

3.46

3.49

3.95

3.91







## Workforce and Program Analysis Platform (WPAP): JOBS & EMPLOYEES - NOMINAL







#### Workforce and Program Analysis Platform (WPAP): JOBS & EMPLOYEES - PERCENT







## Workforce and Program Analysis Platform (WPAP): CAREER PROGRESSION & SENIORITY - NOMINAL







## Workforce and Program Analysis Platform (WPAP): CAREER PROGRESSION & SENIORITY - PERCENT







## Workforce and Program Analysis Platform (WPAP): COMPENSATION - NOMINAL







### Workforce and Program Analysis Platform (WPAP): COMPENSATION - PERCENT







# Workforce and Program Analysis Platform (WPAP): WORKPLACE CHARACTERISTICS - NOMINAL







# Workforce and Program Analysis Platform (WPAP): WORKPLACE CHARACTERISTICS - PERCENT







## Workforce and Program Analysis Platform (WPAP): COMPENSATION - NOMINAL - MEAN (Average)





Year