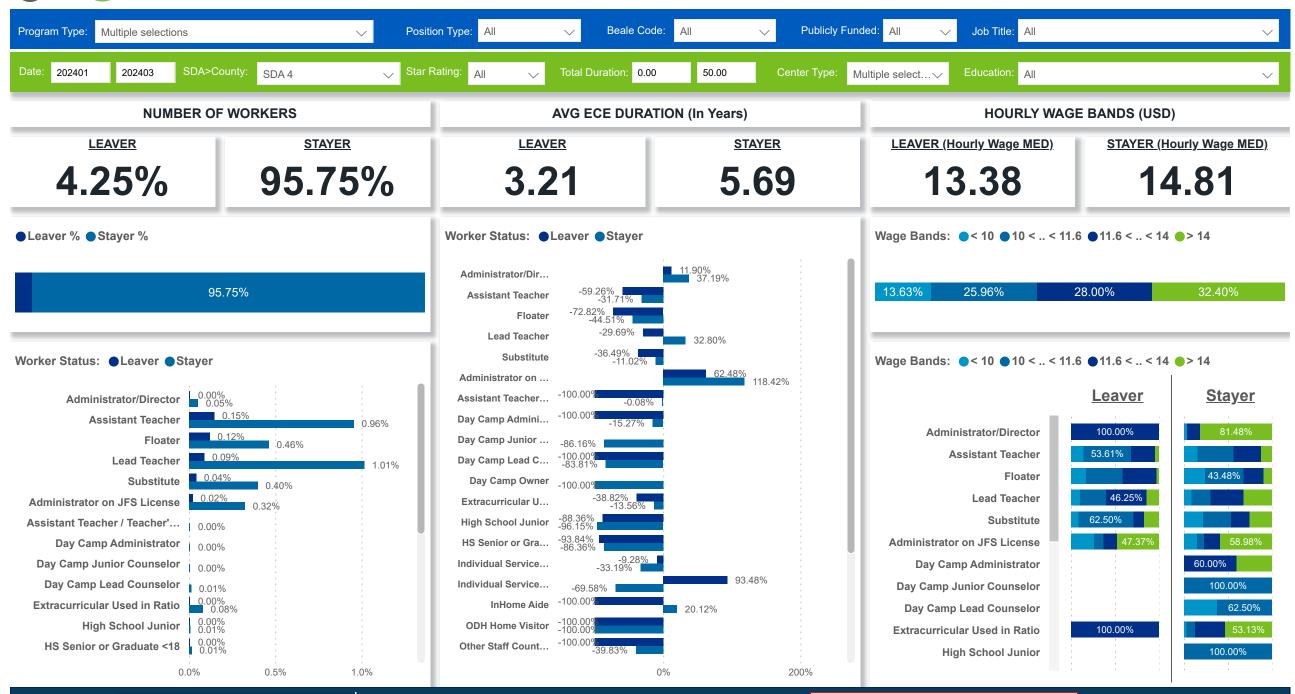

### **Workforce and Program Analysis Platform (WPAP): TIMELINE - TURNOVER**

Created Date: 4/17/2024



#### **Categorization by Time Series**



#### **Categorization by Time Series**



## Workforce and Program Analysis Platform (WPAP): MAP

4.25%

0.16K

Workload

Median

5.33

6.32

3.96

5.35

5.67

4.74

5.29

2.45%

3.12%

1.96%

3.26%

1.83%

2.24%

2.50%

0.20K

200

Star

Rating

Mean

3.95

4.09

4.01

3.46

3.49

3.95

3.91







## Workforce and Program Analysis Platform (WPAP): JOBS & EMPLOYEES - NOMINAL







#### Workforce and Program Analysis Platform (WPAP): JOBS & EMPLOYEES - PERCENT







## Workforce and Program Analysis Platform (WPAP): CAREER PROGRESSION & SENIORITY - NOMINAL







## Workforce and Program Analysis Platform (WPAP): CAREER PROGRESSION & SENIORITY - PERCENT







## Workforce and Program Analysis Platform (WPAP): COMPENSATION - NOMINAL







### Workforce and Program Analysis Platform (WPAP): COMPENSATION - PERCENT







# Workforce and Program Analysis Platform (WPAP): WORKPLACE CHARACTERISTICS - NOMINAL







# Workforce and Program Analysis Platform (WPAP): WORKPLACE CHARACTERISTICS - PERCENT







## Workforce and Program Analysis Platform (WPAP): COMPENSATION - NOMINAL - MEAN (Average)





Year