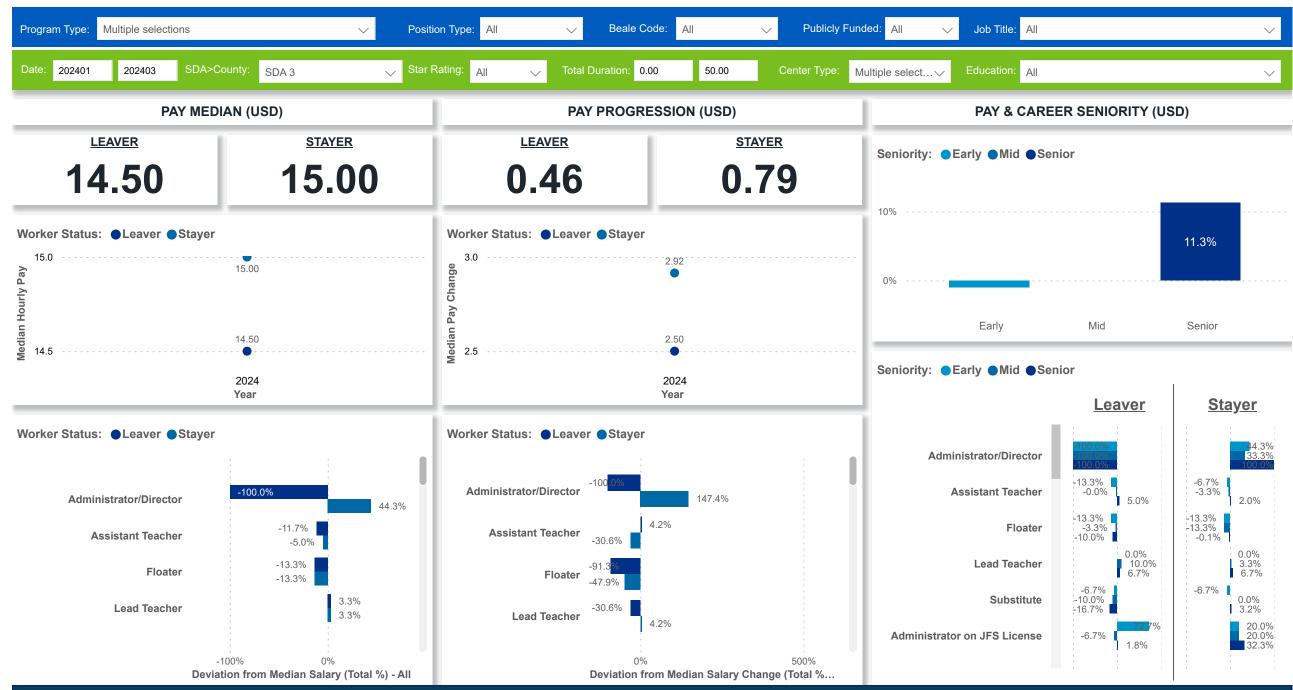

## Workforce and Program Analysis Platform (WPAP): CAREER PROGRESSION & SENIORITY - PERCENT