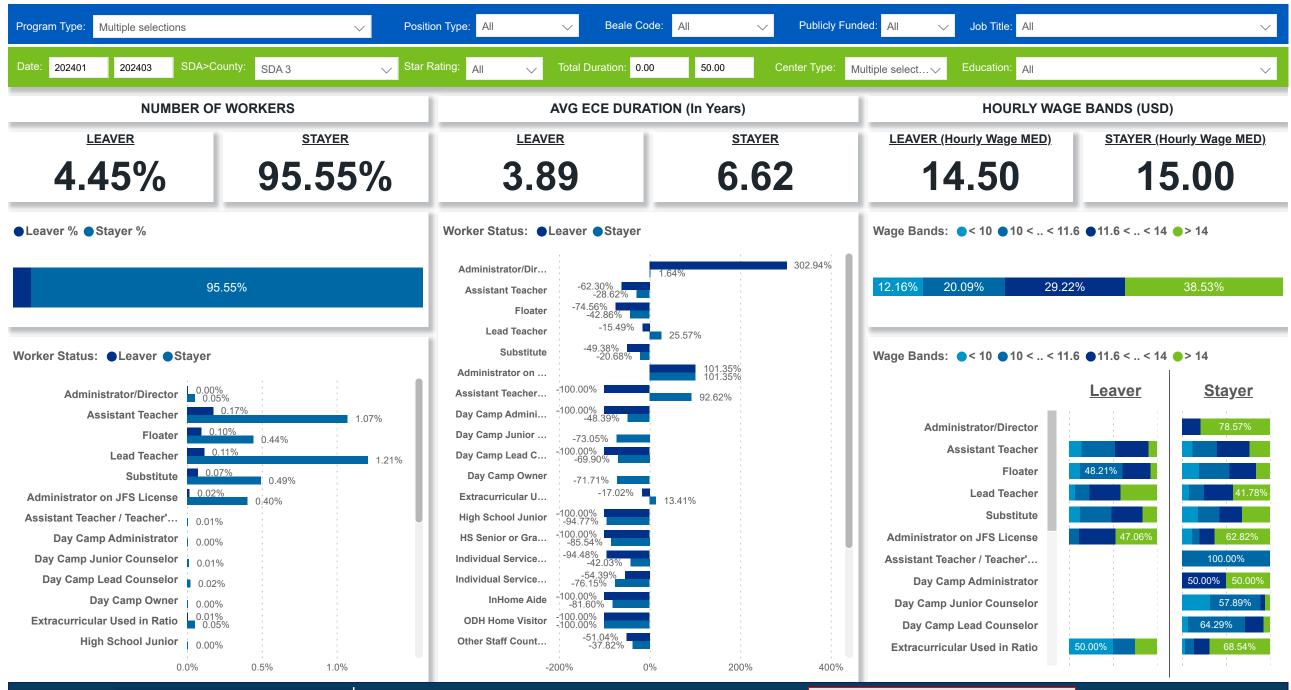

## Workforce and Program Analysis Platform (WPAP): TIMELINE - TURNOVER





2024 Q1 February

2024 Q1 January

2024 Q1 March

## Workforce and Program Analysis Platform (WPAP): MAP







## Workforce and Program Analysis Platform (WPAP): JOBS & EMPLOYEES - NOMINAL







#### Workforce and Program Analysis Platform (WPAP): JOBS & EMPLOYEES - PERCENT







## Workforce and Program Analysis Platform (WPAP): CAREER PROGRESSION & SENIORITY - NOMINAL







## Workforce and Program Analysis Platform (WPAP): CAREER PROGRESSION & SENIORITY - PERCENT





## Workforce and Program Analysis Platform (WPAP): COMPENSATION - NOMINAL





## Workforce and Program Analysis Platform (WPAP): COMPENSATION - PERCENT







# Workforce and Program Analysis Platform (WPAP): WORKPLACE CHARACTERISTICS - NOMINAL







# Workforce and Program Analysis Platform (WPAP): WORKPLACE CHARACTERISTICS - PERCENT





#### Workforce and Program Analysis Platform (WPAP): COMPENSATION - NOMINAL - MEAN (Average)



1,708 '24 Year