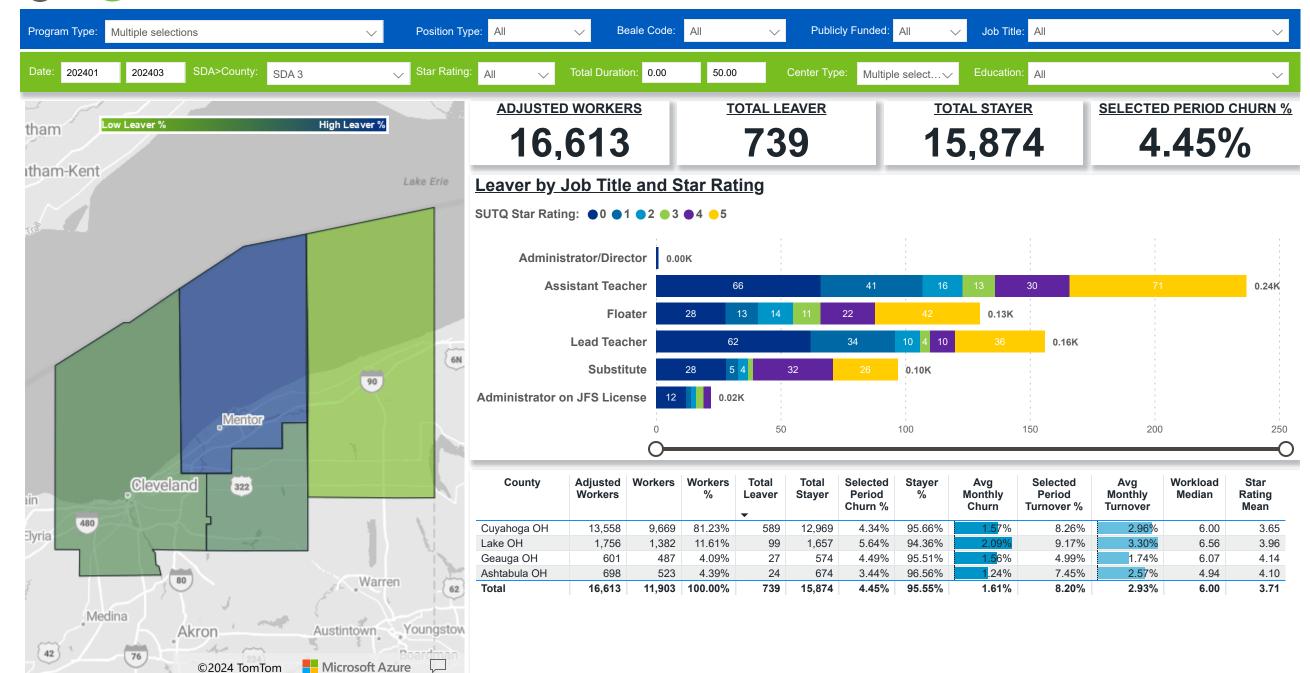

## Workforce and Program Analysis Platform (WPAP): TIMELINE - TURNOVER





2024 Q1 February

2024 Q1 January

2024 Q1 March

## Workforce and Program Analysis Platform (WPAP): MAP







## Workforce and Program Analysis Platform (WPAP): JOBS & EMPLOYEES - NOMINAL







#### Workforce and Program Analysis Platform (WPAP): JOBS & EMPLOYEES - PERCENT







## Workforce and Program Analysis Platform (WPAP): CAREER PROGRESSION & SENIORITY - NOMINAL







## Workforce and Program Analysis Platform (WPAP): CAREER PROGRESSION & SENIORITY - PERCENT





## Workforce and Program Analysis Platform (WPAP): COMPENSATION - NOMINAL





## Workforce and Program Analysis Platform (WPAP): COMPENSATION - PERCENT







# Workforce and Program Analysis Platform (WPAP): WORKPLACE CHARACTERISTICS - NOMINAL







# Workforce and Program Analysis Platform (WPAP): WORKPLACE CHARACTERISTICS - PERCENT





#### Workforce and Program Analysis Platform (WPAP): COMPENSATION - NOMINAL - MEAN