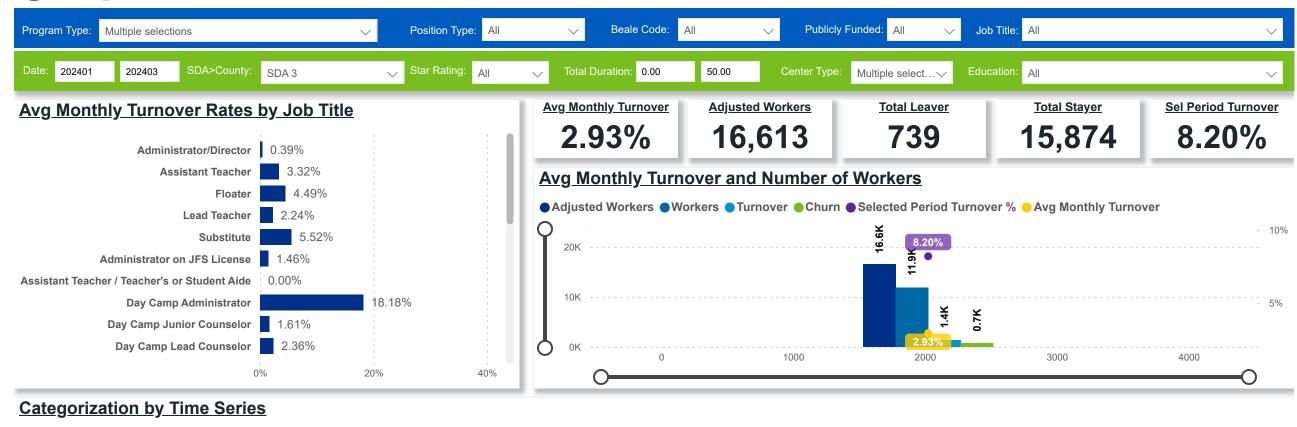

## Workforce and Program Analysis Platform (WPAP): TIMELINE - TURNOVER

2024 Q1 February

2024 Q1 January

2024 Q1 March