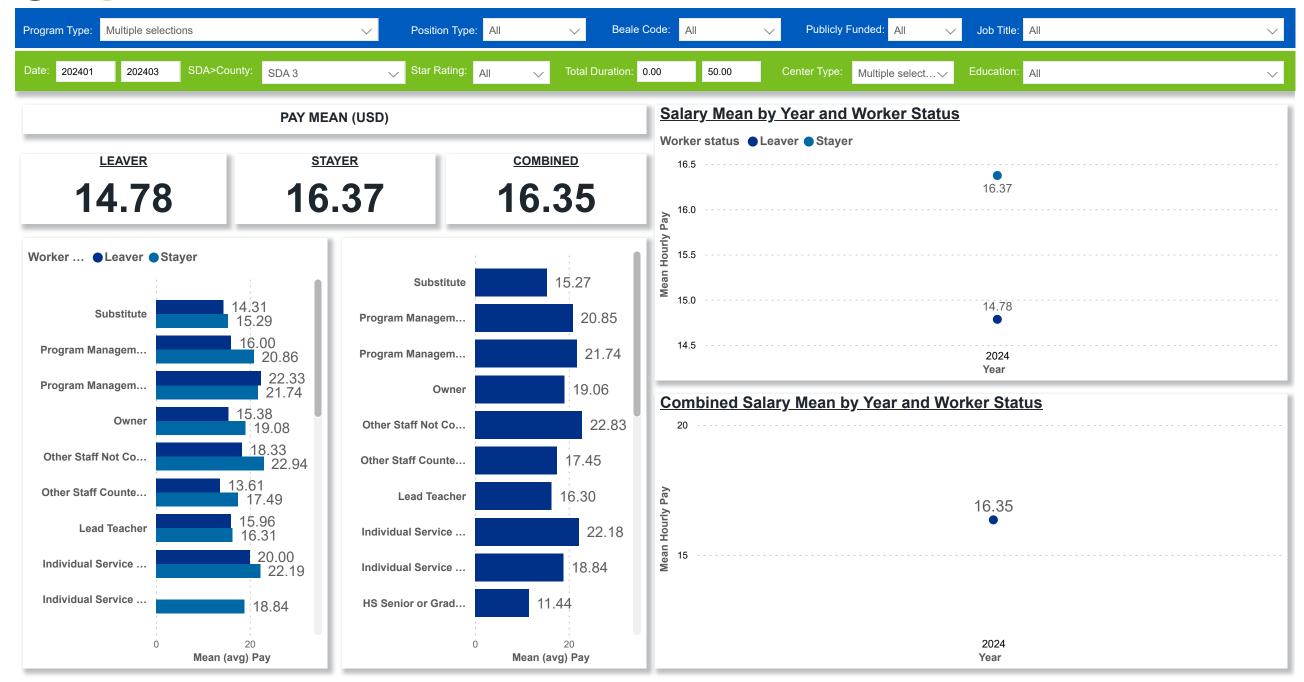

#### Workforce and Program Analysis Platform (WPAP): COMPENSATION - NOMINAL - MEAN (Average)

1,708 '24 Year