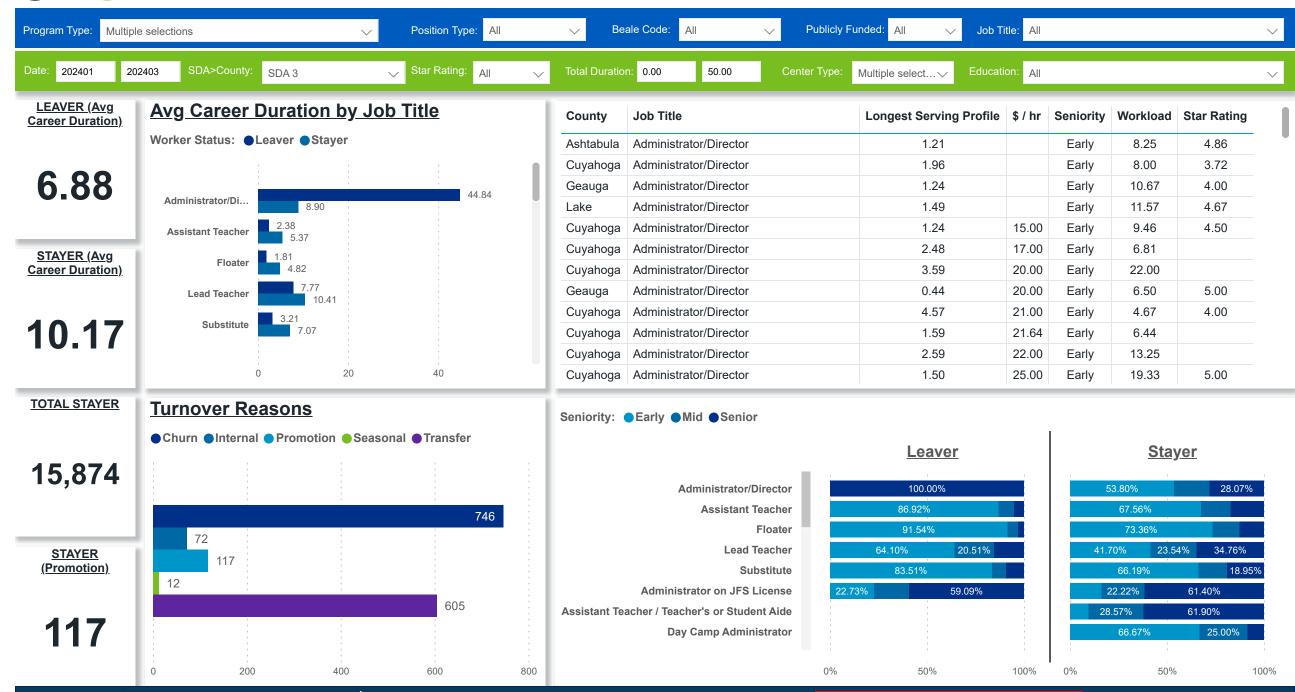

## Workforce and Program Analysis Platform (WPAP): CAREER PROGRESSION & SENIORITY - NOMINAL