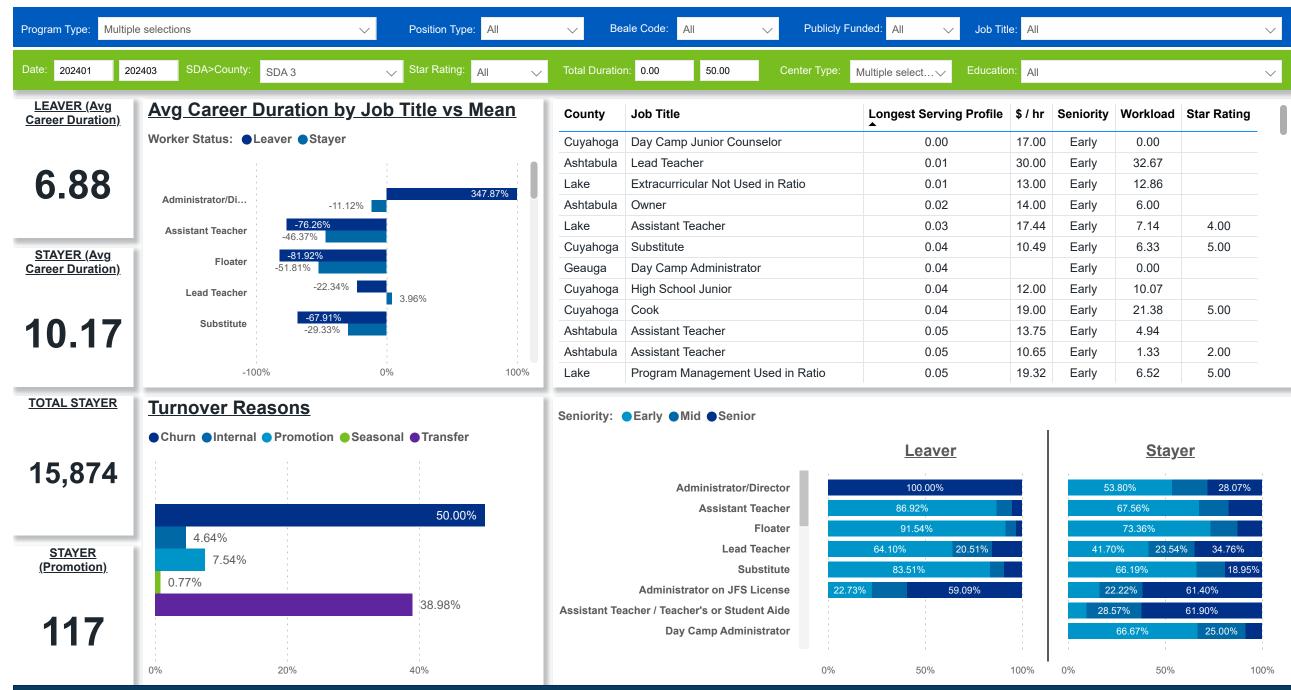

## Workforce and Program Analysis Platform (WPAP): CAREER PROGRESSION & SENIORITY - PERCENT