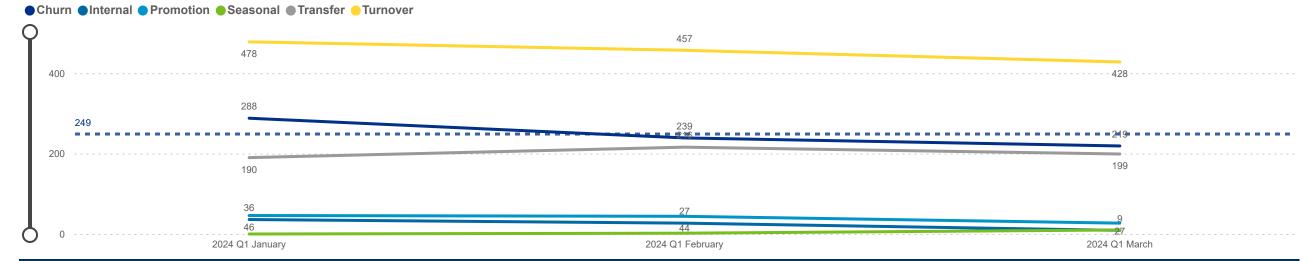

## Workforce and Program Analysis Platform (WPAP): TIMELINE - TURNOVER





2024 Q1 February

2024 Q1 January

2024 Q1 March

## Workforce and Program Analysis Platform (WPAP): MAP







## Workforce and Program Analysis Platform (WPAP): JOBS & EMPLOYEES - NOMINAL







#### Workforce and Program Analysis Platform (WPAP): JOBS & EMPLOYEES - PERCENT







## Workforce and Program Analysis Platform (WPAP): CAREER PROGRESSION & SENIORITY - NOMINAL







## Workforce and Program Analysis Platform (WPAP): CAREER PROGRESSION & SENIORITY - PERCENT





## Workforce and Program Analysis Platform (WPAP): COMPENSATION - NOMINAL





## Workforce and Program Analysis Platform (WPAP): COMPENSATION - PERCENT







# Workforce and Program Analysis Platform (WPAP): WORKPLACE CHARACTERISTICS - NOMINAL







# Workforce and Program Analysis Platform (WPAP): WORKPLACE CHARA