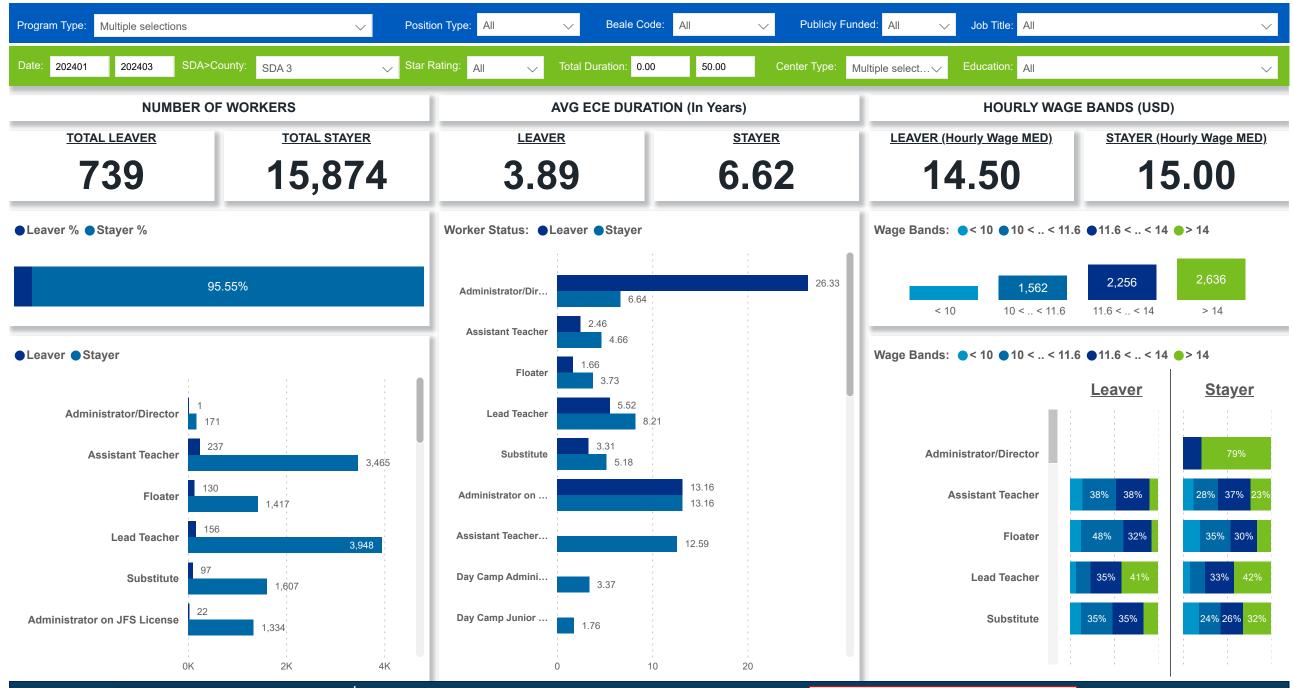

## Workforce and Program Analysis Platform (WPAP): TIMELINE - TURNOVER





2024 Q1 February

2024 Q1 January

2024 Q1 March

## Workforce and Program Analysis Platform (WPAP): MAP







## Workforce and Program Analysis Platform (WPAP): JOBS & EMPLOYEES - NOMINAL







#### Workforce and Program Analysis Platform (WPAP): JOBS & EMPLOYEES - PERCENT







## Workforce and Program Analysis Platform (WPAP): CAREER PROGRESSION & SENIORITY - NOMINAL







## Workforce and Program Analysis Platform (WPAP): CAREER PROGRESSION & SENIORITY - PERCENT





## Workforce and Program Analysis Platform (WPAP): COMPENSATION - NOMINAL





## Workforce and Program Analysis Platform (WPAP): COMPENSATION - PERCENT







# Workforce and Program Analysis Platform (WPAP): WORKPLACE CHARACTERISTICS - NOMINAL







# Workforce and Program Analysis Platform (WPAP): WORKPLACE CHARACTERISTICS - PERCENT





#### Workforce and Program Analysis Platform (WPAP): COMPENSATION - NOMINAL - MEAN (Average)



1,708 '24 Year