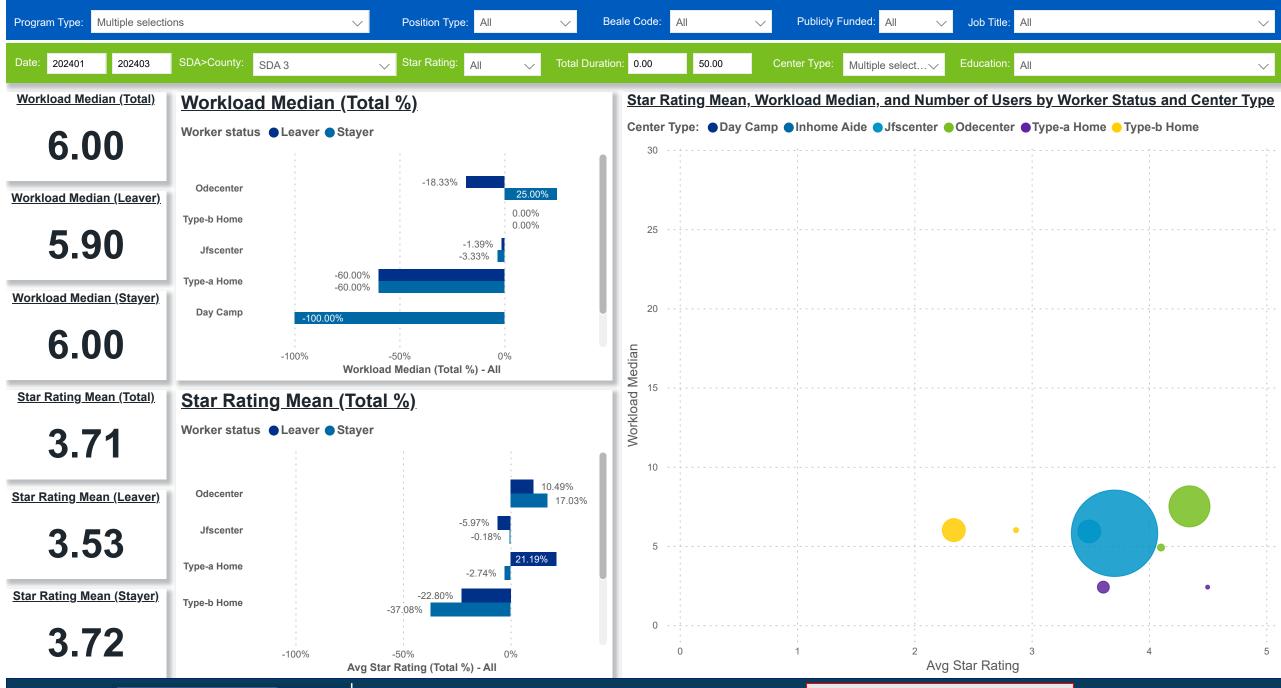

# Workforce and Program Analysis Platform (WPAP): WORKPLACE CHARACTERISTICS - PERCENT