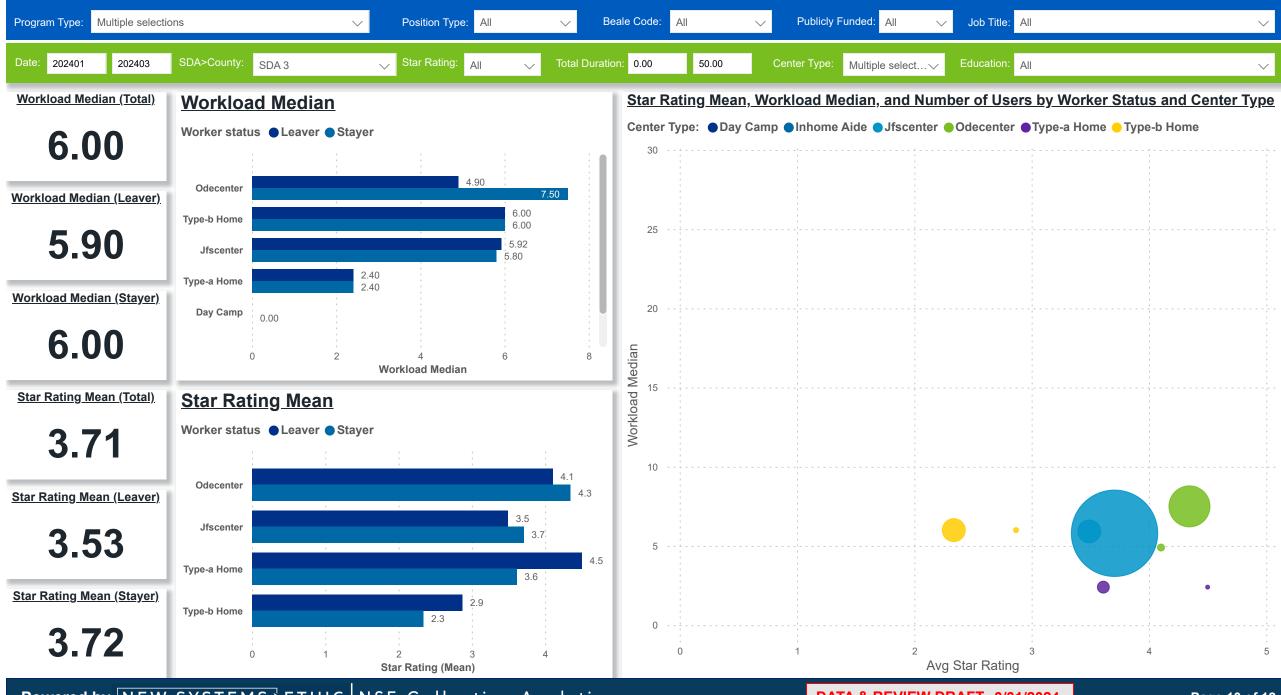

# Workforce and Program Analysis Platform (WPAP): WORKPLACE CHARACTERISTICS - NOMINAL