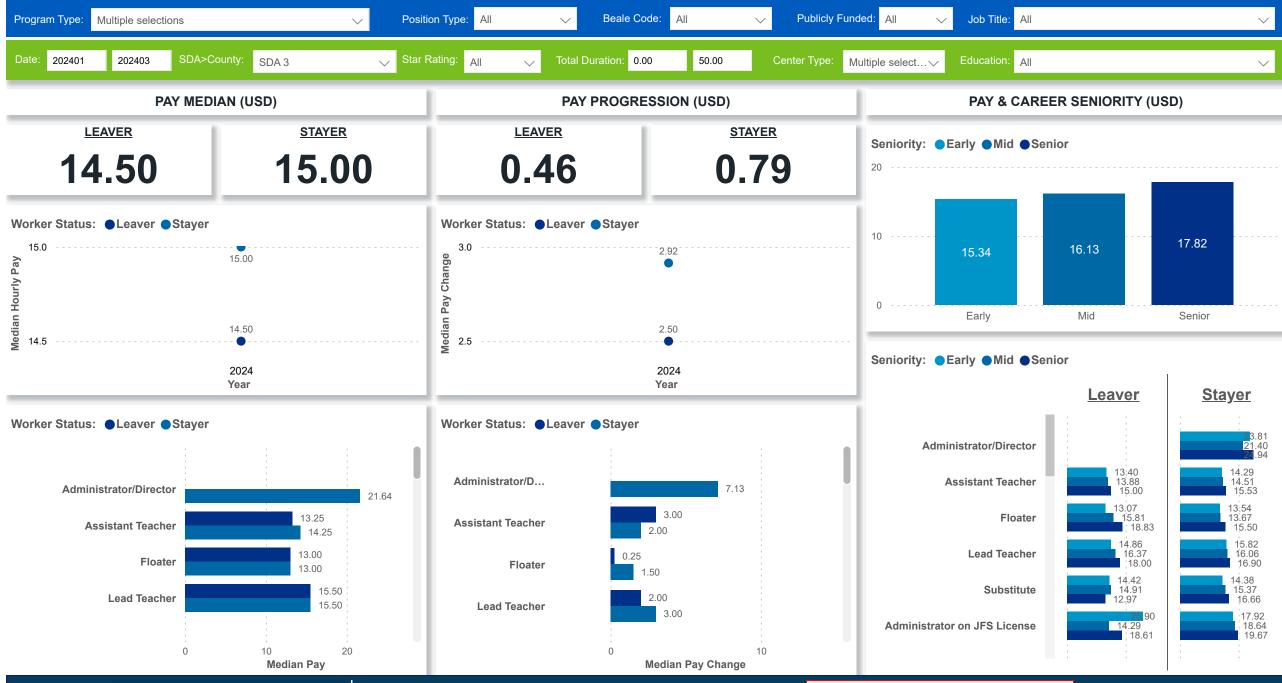

## Workforce and Program Analysis Platform (WPAP): TIMELINE - TURNOVER





2024 Q1 February

2024 Q1 January

2024 Q1 March

## Workforce and Program Analysis Platform (WPAP): MAP







## Workforce and Program Analysis Platform (WPAP): JOBS & EMPLOYEES - NOMINAL







#### Workforce and Program Analysis Platform (WPAP): JOBS & EMPLOYEES - PERCENT







## Workforce and Program Analysis Platform (WPAP): CAREER PROGRESSION & SENIORITY - NOMINAL







## Workforce and Program Analysis Platform (WPAP): CAREER PROGRESSION & SENIORITY - PERCENT





## Workforce and Program Analysis Platform (WPAP): COMPENSATION - NOMINAL





## Workforce and Program Analysis Platform (WPAP): COMPENSATION - PERCENT







# Workforce and Program Analysis Platform (WPAP): WORKPLACE CHARACTERISTICS - NOMINAL







# Workforce and Program Analysis Platform (WPAP): WORKPLACE CHARACTERISTICS - PERCENT





#### Workforce and Program Analysis Platform (WPAP): COMPENSATION - NOMINAL - MEAN (Average)



1,708 '24 Year