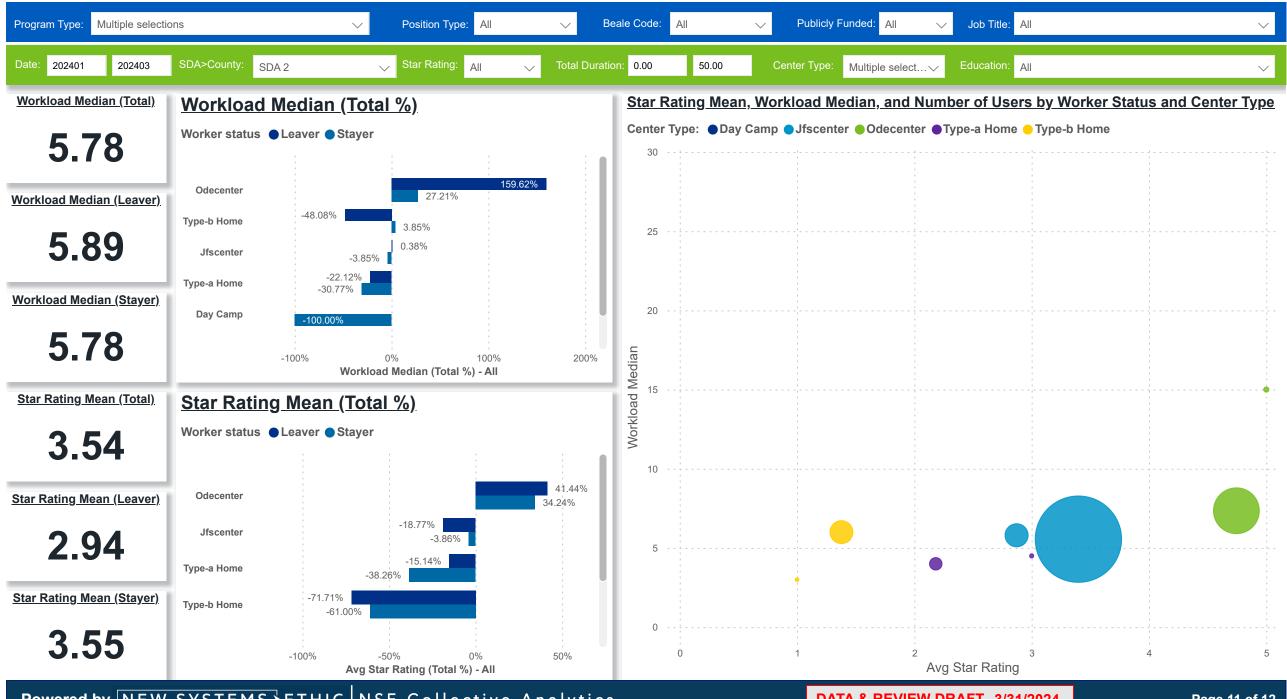

#### Workforce and Program Analysis Platform (WPAP): WORKPLACE CHARACTERISTICS - PERCENT occrra

Created Date: 4/17/2024

**Powered by** NEW SYSTEMS ETHIC NSE Collective Analytics

**DATA & REVIEW DRAFT** 3/31/2024

Page 11 of 12