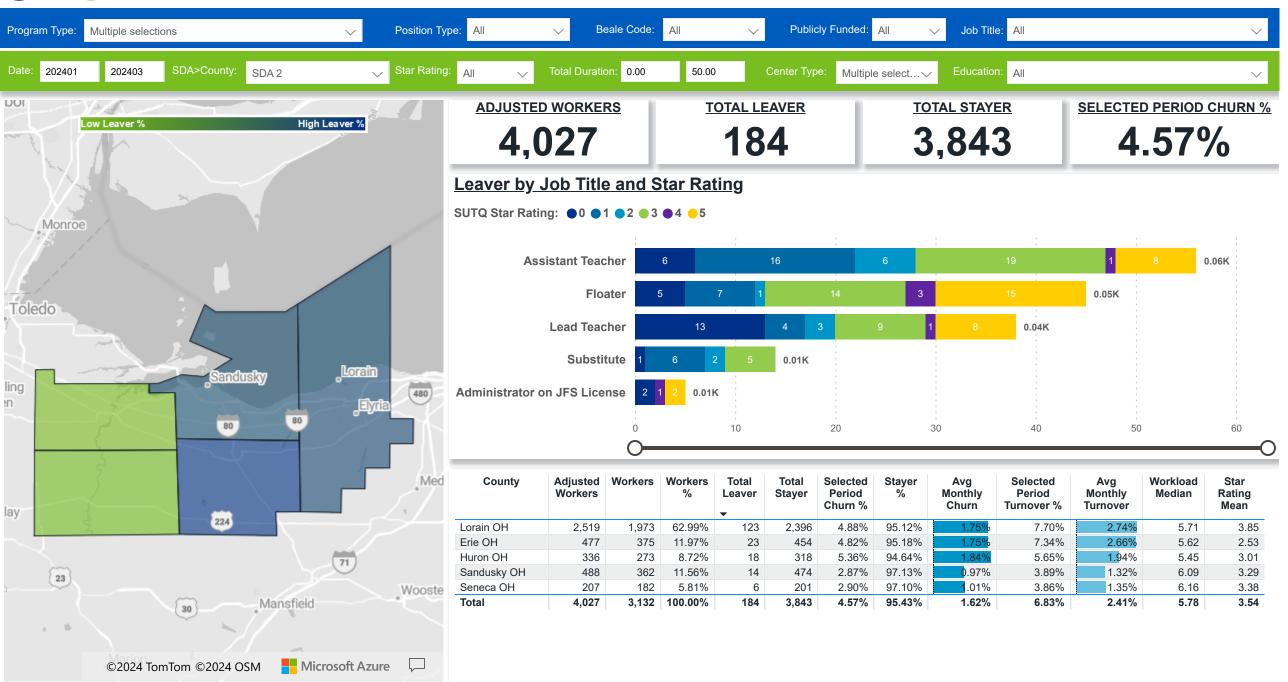

# • Occrra Workforce and Program Analysis Platform (WPAP): MAP

**Powered by** NEW SYSTEMS ETHIC NSE Collective Analytics