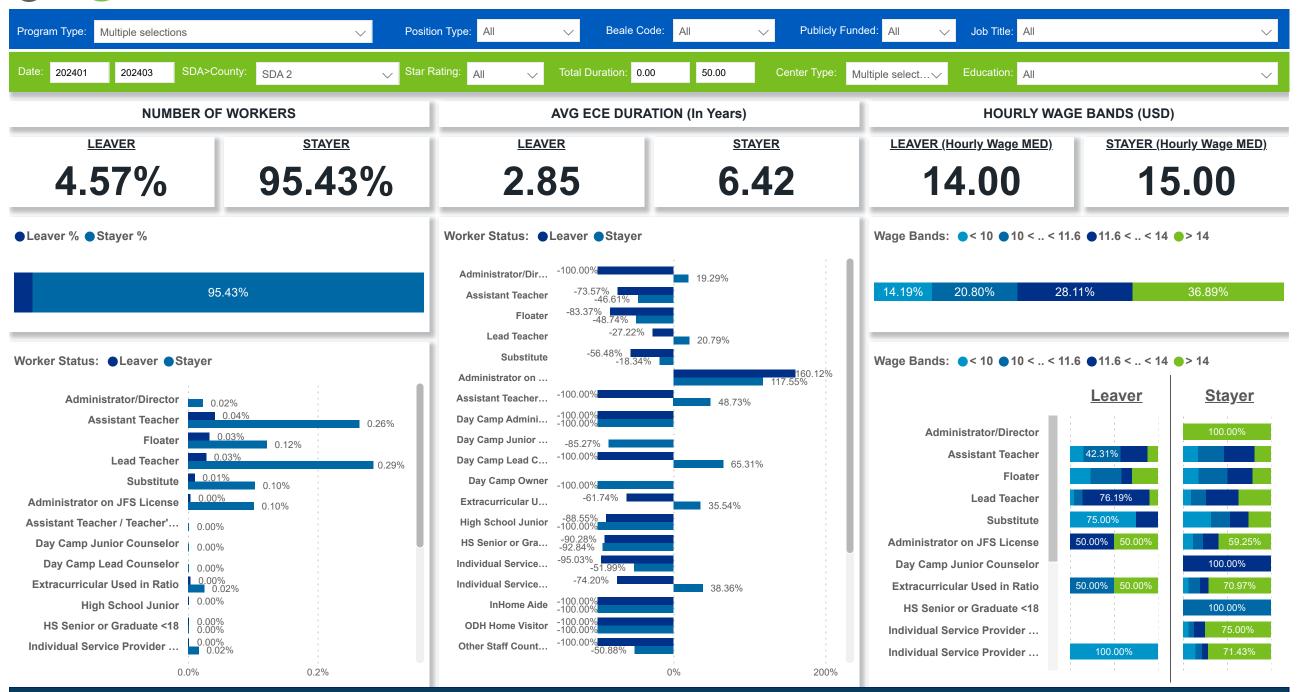

#### CCrra Workforce and Program Analysis Platform (WPAP): JOBS & EMPLOYEES - PERCENT

Created Date: 4/17/2024

**Powered by NEW SYSTEMS ETHIC NSE** Collective Analytics

**DATA & REVIEW DRAFT 3/31/2024** 

Page 5 of 12