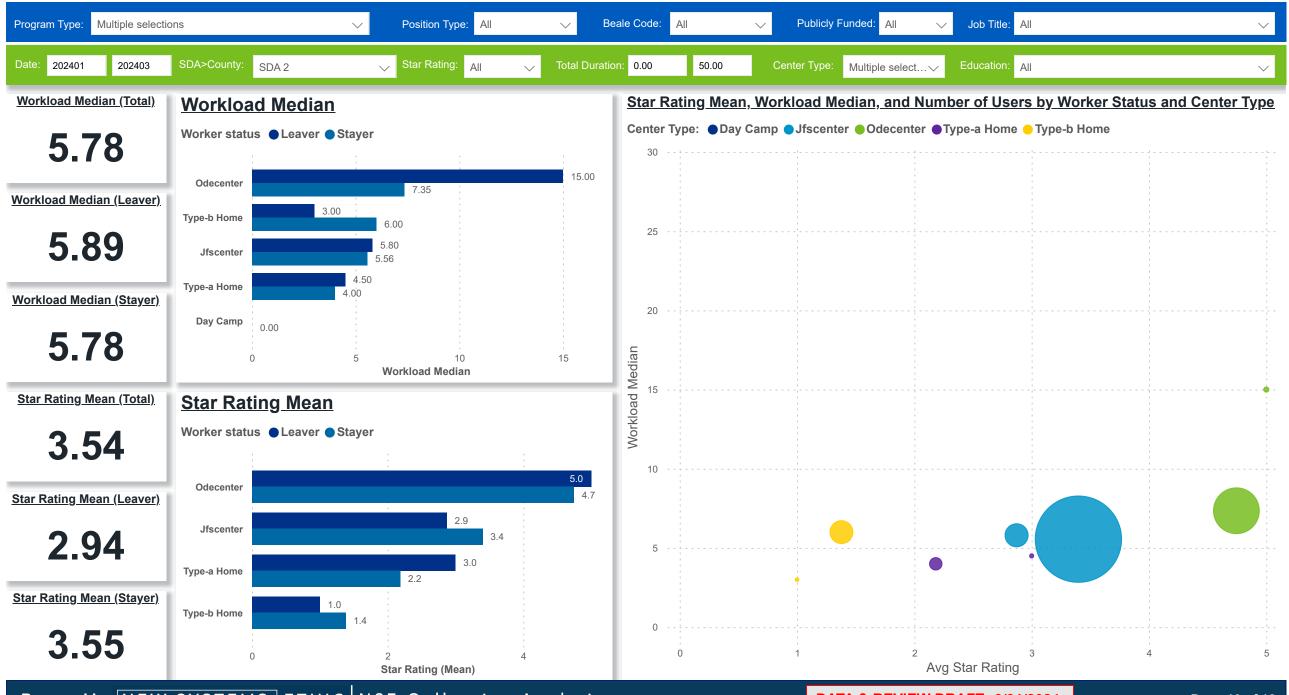

## OCCITA Workforce and Program Analysis Platform (WPAP): WORKPLACE CHARACTERISTICS - NOMINAL

Created Date: 4/17/2024

**Powered by** NEW SYSTEMS ETHIC NSE Collective Analytics

DATA & REVIEW DRAFT 3/31/2024

Page 10 of 12