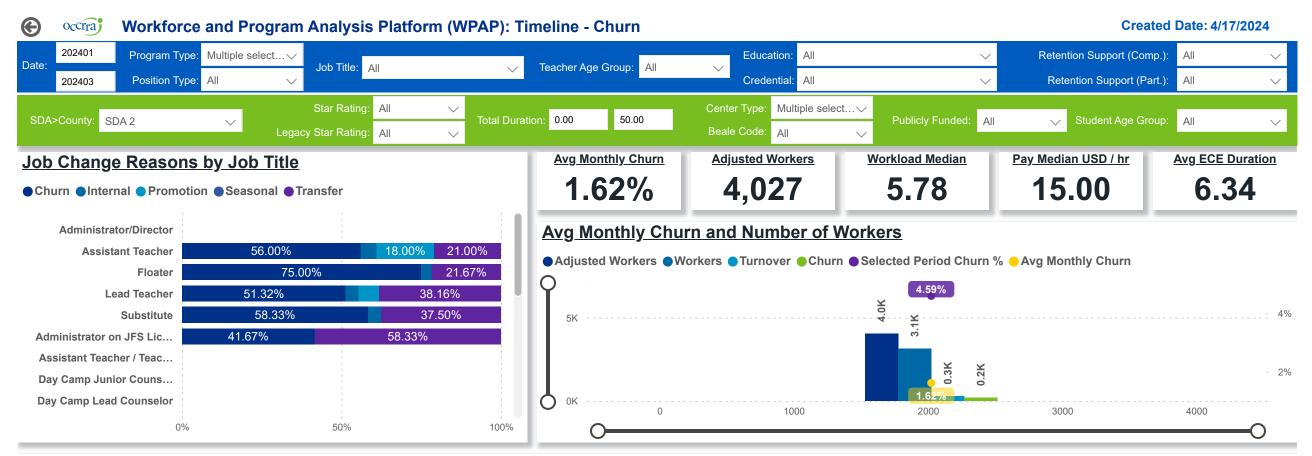

#### **Categorization by Time Series**

Churn Internal Promotion Seasonal Transfer

Page 2 of 12