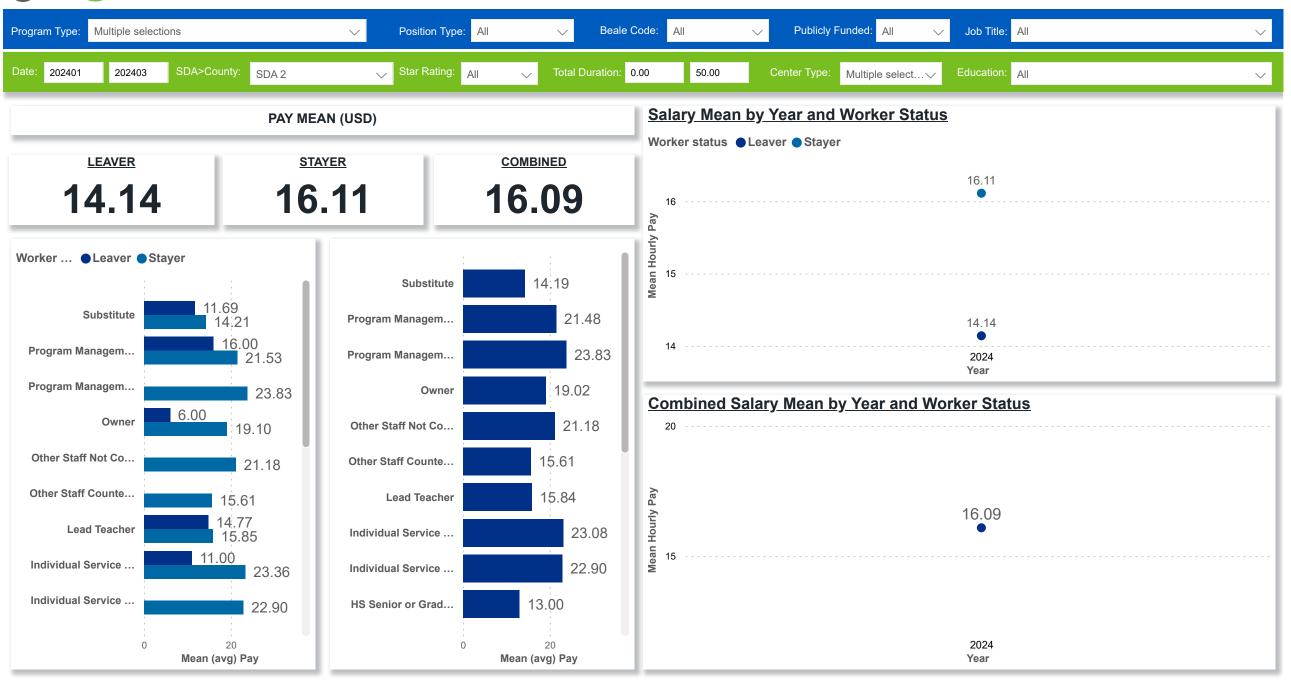

#### Occira Workforce and Program Analysis Platform (WPAP): COMPENSATION - NOMINAL - MEAN (Average)

Created Date: 4/17/2024

**Powered by** NEW SYSTEMS ► ETHIC NSE Collective Analytics

DATA & REVIEW DRAFT 3/31/2024

Page 12 of 12

**Powered by** NEW SYSTEMS ETHIC NSE Collective Analytics

**DATA & REVIEW DRAFT 3/31/2024** 

Appendix A