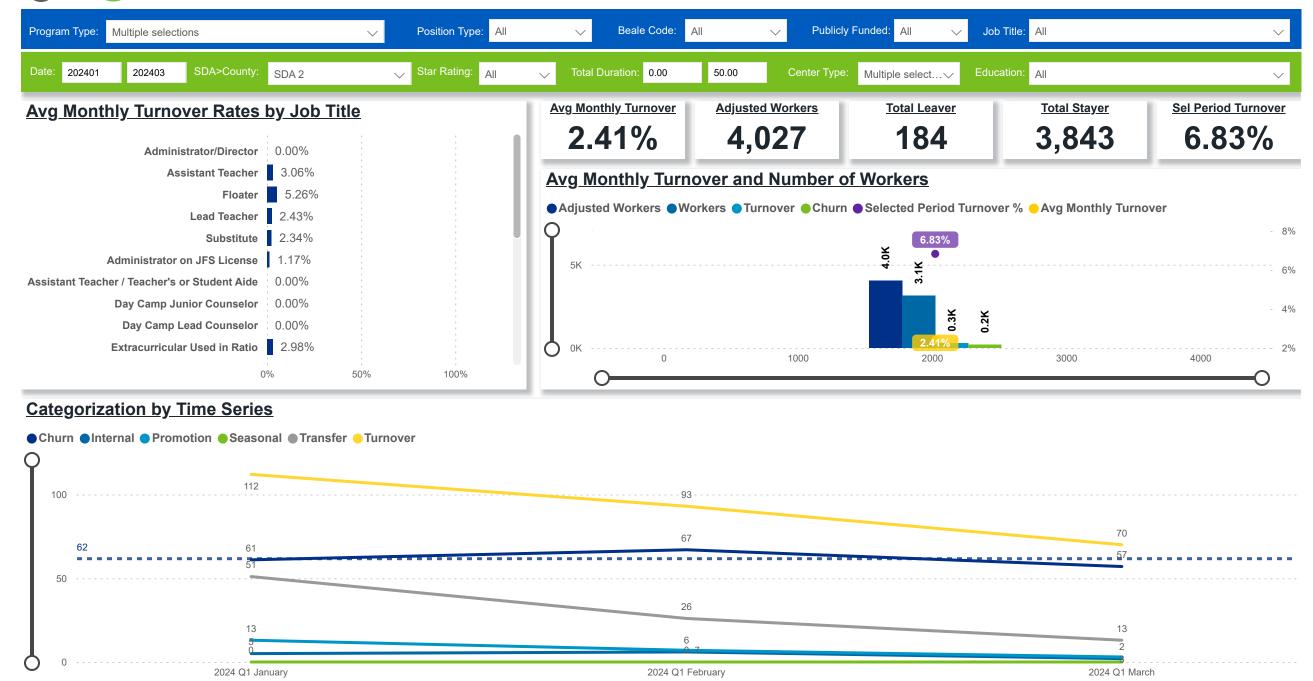

# Occira Workforce and Program Analysis Platform (WPAP): TIMELINE - TURNOVER

Created Date: 4/17/2024

Powered by NEW SYSTEMS > ETHIC NSE Collective Analytics

**DATA & REVIEW DRAFT 3/31/2024** 

Page 1 of 12

#### **Categorization by Time Series**

Churn Internal Promotion Seasonal Transfer

Page 2 of 12