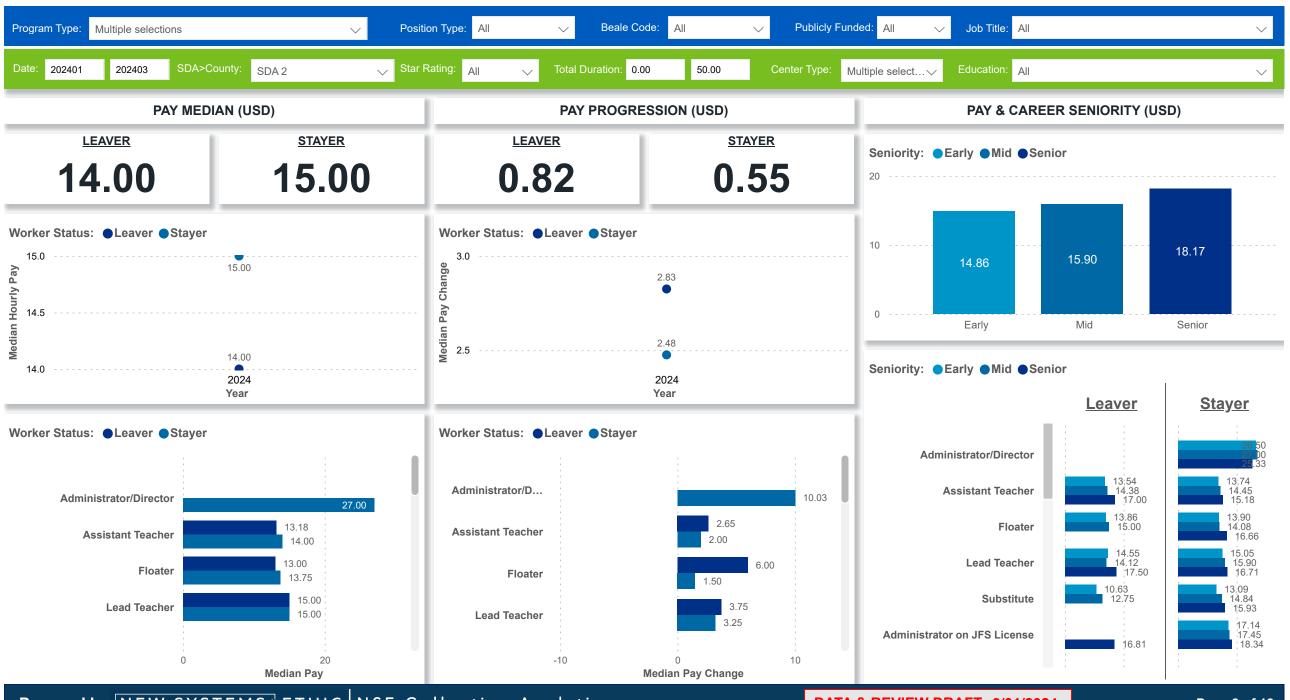

# OCCITA Workforce and Program Analysis Platform (WPAP): COMPENSATION - NOMINAL

Created Date: 4/17/2024

**Powered by** NEW SYSTEMS ≯ETHIC NSE Collective Analytics

DATA & REVIEW DRAFT 3/31/2024

Page 8 of 12