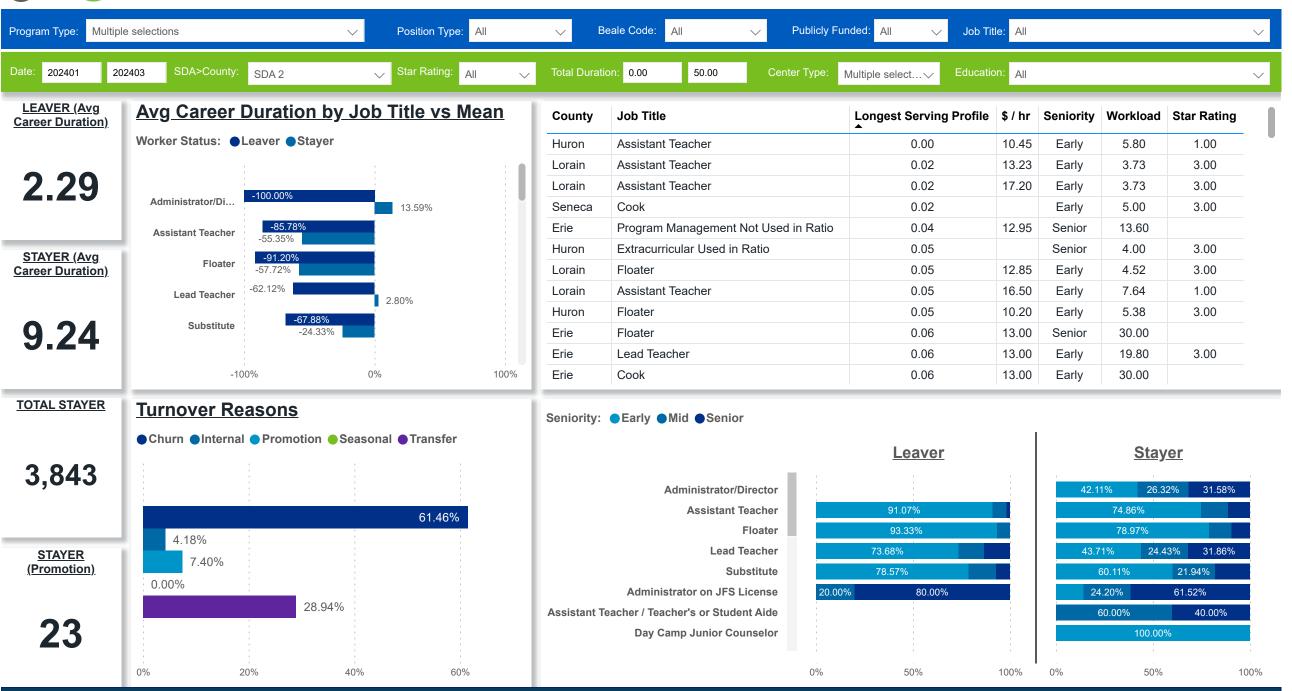

# **OCCITA** Workforce and Program Analysis Platform (WPAP): CAREER PROGRESSION & SENIORITY - NOMINAL

Created Date: 4/17/2024

| 202401 202                   | SDA>County: SDA 2                                    | Star Rating: All   | $\sim$ | Total Duratio | on: 0.00 50.00               | Center Type: | Multiple select V Educati | ion: All      |           |          |             |
|------------------------------|------------------------------------------------------|--------------------|--------|---------------|------------------------------|--------------|---------------------------|---------------|-----------|----------|-------------|
| <u>′ER (Avg</u><br>Duration) | Avg Career Duration by                               | <u>y Job Title</u> |        | County        | Job Title                    |              | Longest Serving Profile   | \$ / hr       | Seniority | Workload | Star Rating |
|                              | Worker Status:  Leaver                               |                    |        | Erie          | Administrator/Director       |              | 1.94                      |               | Early     | 7.43     | 5.00        |
|                              |                                                      |                    |        | Huron         | Administrator/Director       |              | 2.57                      |               | Early     | 9.54     | 3.00        |
| 29                           |                                                      |                    | - 11   | Lorain        | Administrator/Director       |              | 1.85                      |               | Early     | 9.33     | 5.00        |
|                              | Administrator/Di                                     | 10.33              |        | Sandusky      | Administrator/Director       |              | 1.89                      |               | Early     | 5.25     | 5.00        |
|                              | Assistant Teacher                                    |                    | - 11   | Seneca        | Administrator/Director       |              | 1.00                      |               | Early     | 7.62     | 5.00        |
| ER (Avg                      | 0.80                                                 |                    | - 11   | Huron         | Administrator/Director       |              | 2.42                      | 19.49         | Early     | 7.25     | 5.00        |
| Duration)                    | Floater 3.84                                         |                    | - 11   | Huron         | Administrator/Director       |              | 1.50                      | 30.00         | Early     | 5.50     |             |
|                              | Lead Teacher                                         | ).34               | - 11   | Lorain        | Administrator/Director       |              | 4.50                      | 30.00         | Early     | 6.25     | 4.00        |
| ~ ~                          | 2.02                                                 |                    | - 11   | Erie          | Administrator/Director       |              | 5.48                      |               | Mid       | 6.36     | 4.50        |
| 24                           | Substitute 6.88                                      |                    | - 11   | Huron         | Administrator/Director       |              | 1.97                      |               | Mid       | 4.13     | 5.00        |
|                              |                                                      |                    |        | Lorain        | Administrator/Director       |              | 5.87                      |               | Mid       | 9.16     | 5.00        |
|                              | 0                                                    | 20                 |        | Sandusky      | Administrator/Director       |              | 4.19                      |               | Mid       | 10.70    | 5.00        |
| <u>STAYER</u>                | <u>Turnover Reasons</u>                              |                    |        | Seniority:    | ●Early ●Mid ●Senior          |              |                           |               |           |          |             |
| ~                            | ● Churn ● Internal ● Promotion ● Seasonal ● Transfer |                    |        |               | Leaver                       |              |                           | <u>Stayer</u> |           |          |             |
| 843                          |                                                      |                    | - 1    |               | Administrator/Dire           | octor        |                           |               | 42        | 11% 26.  | 32% 31.58%  |
|                              |                                                      |                    |        |               | Assistant Tea                |              | 91.07%                    |               |           | 74.86%   |             |
|                              |                                                      |                    | 185    |               |                              | bater        | 93.33%                    |               |           | 78.97%   |             |
| AYER                         | 13                                                   |                    |        |               | Lead Tea                     |              | 73.68%                    |               | 43.       |          | 43% 31.86%  |
| motion)                      | 23                                                   |                    |        |               | Subst                        | itute        | 78.57%                    |               |           | 60.11%   | 21.94%      |
|                              | 0                                                    |                    | - 1    |               | Administrator on JFS Lice    | ense 20.00   | 0% 80.00%                 |               | 2         | 4.20%    | 61.52%      |
|                              | 0.0                                                  | 1                  |        | Assistant To  | acher / Teacher's or Student | Aide         |                           |               |           | 60.00%   | 40.00%      |
|                              | 90                                                   |                    |        | Assistant le  |                              |              |                           |               |           |          | 10.0070     |

**Powered by** NEW SYSTEMS ETHIC NSE Collective Analytics

DATA & REVIEW DRAFT 3/31/2024

Page 6 of 12