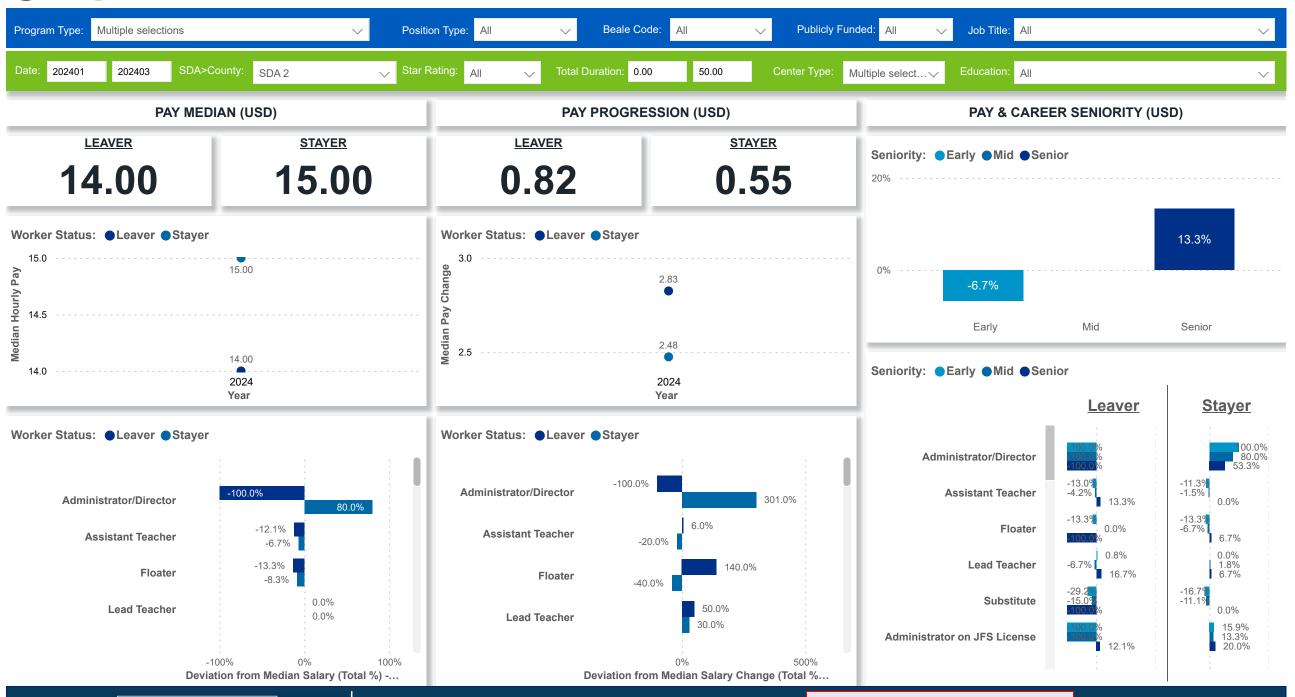

# OCCITA Workforce and Program Analysis Platform (WPAP): COMPENSATION - NOMINAL

Created Date: 4/17/2024

**Powered by** NEW SYSTEMS ≯ETHIC NSE Collective Analytics

DATA & REVIEW DRAFT 3/31/2024

Page 8 of 12