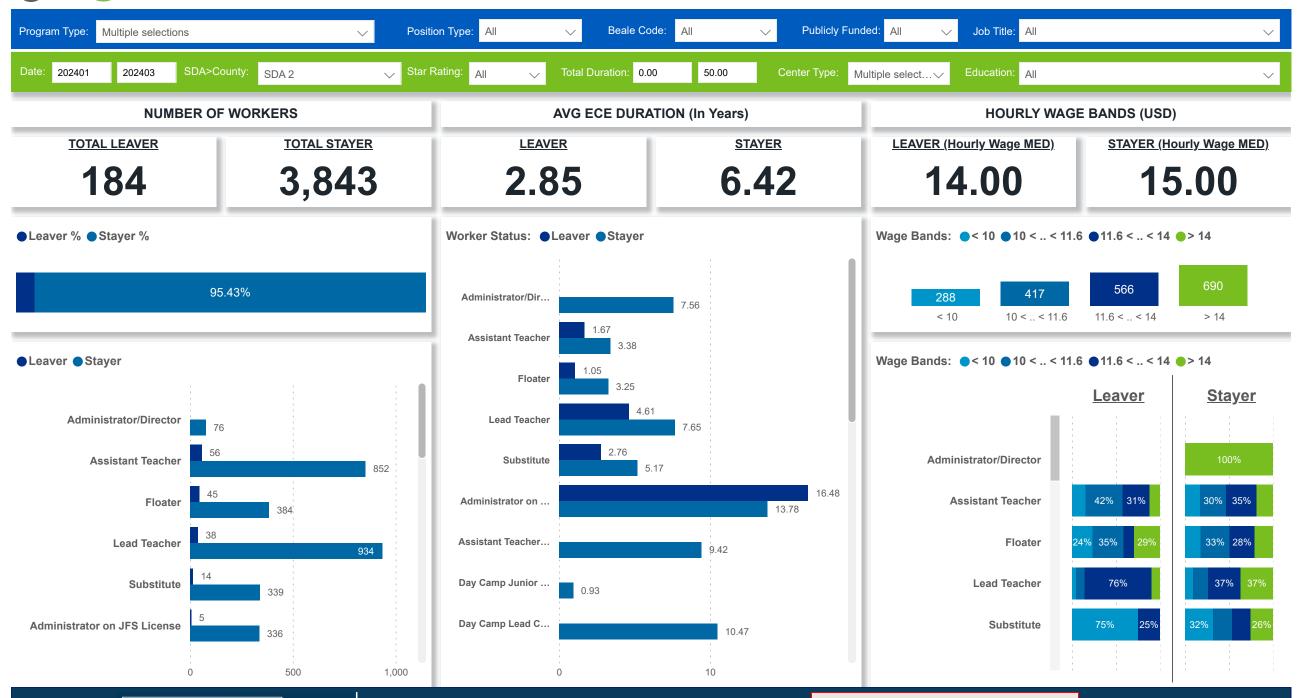

## CCrra Workforce and Program Analysis Platform (WPAP): JOBS & EMPLOYEES - NOMINAL

Created Date: 4/17/2024

**Powered by NEW SYSTEMS ETHIC NSE** Collective Analytics

DATA & REVIEW DRAFT 3/31/2024

Page 4 of 12