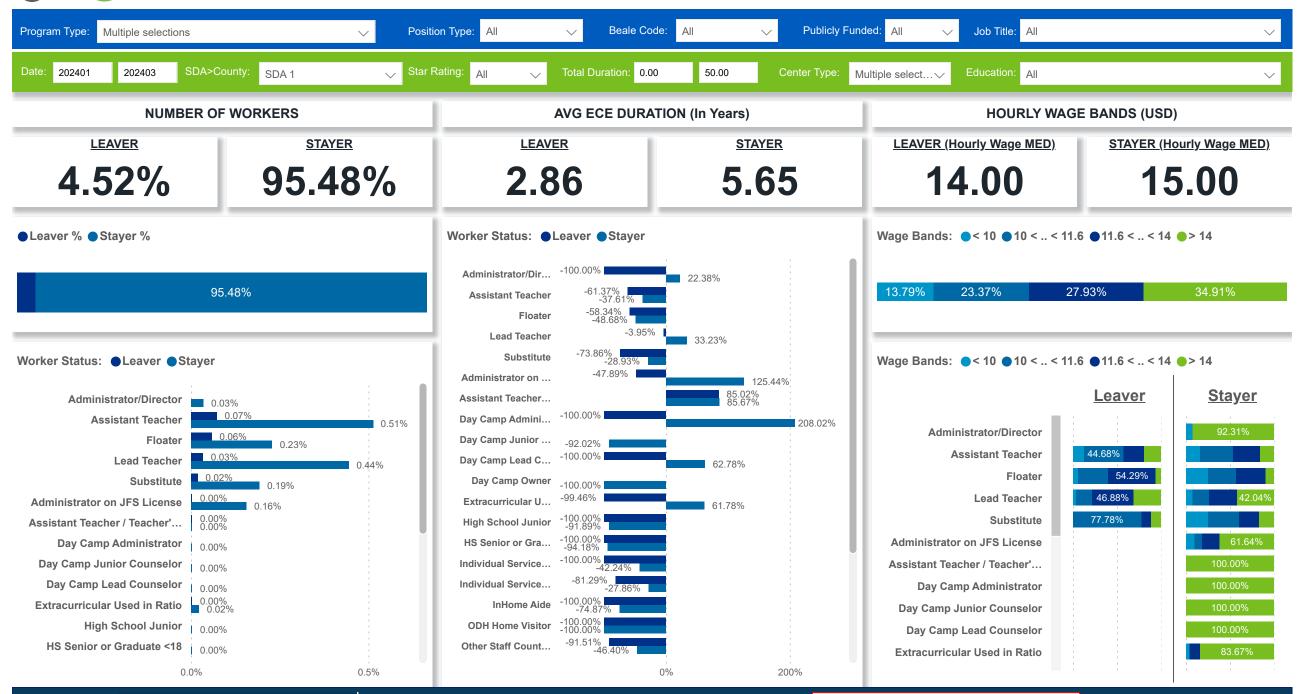

#### CCrra Workforce and Program Analysis Platform (WPAP): JOBS & EMPLOYEES - PERCENT

Created Date: 4/17/2024

**Powered by NEW SYSTEMS ETHIC NSE** Collective Analytics

DATA & REVIEW DRAFT 3/31/2024

Page 5 of 12