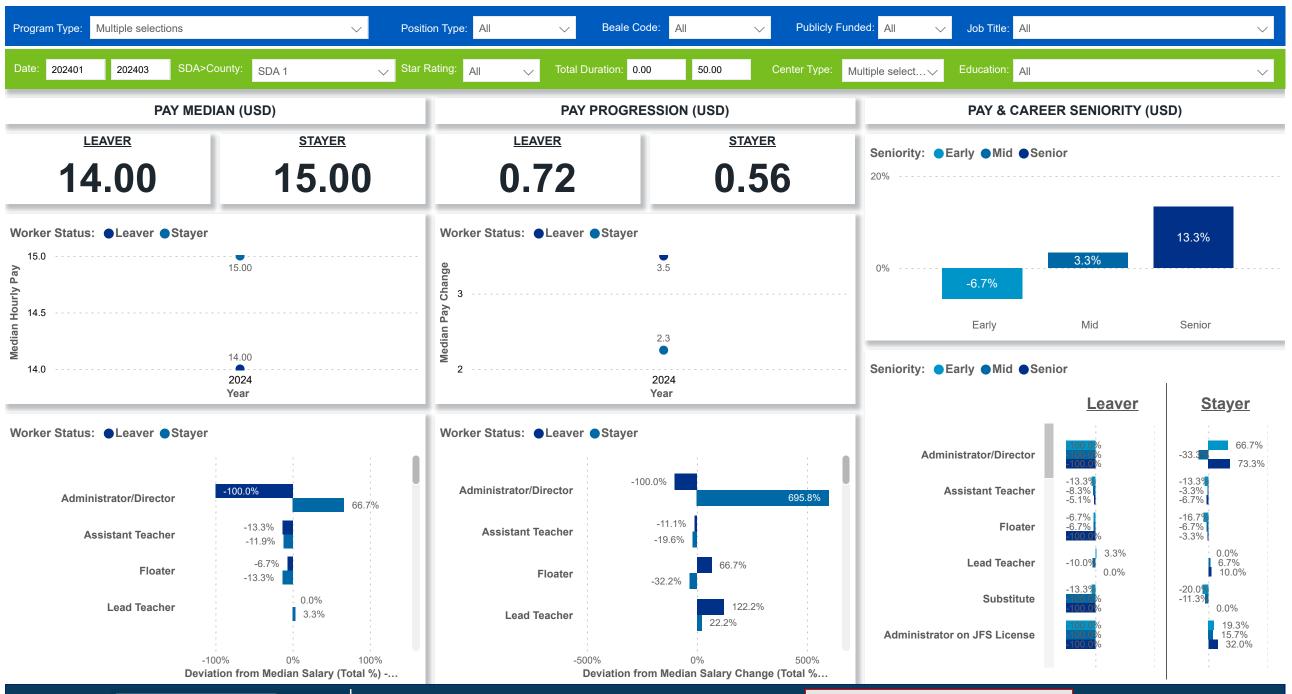

## Occrra Workforce and Program Analysis Platform (WPAP): COMPENSATION - NOMINAL

Created Date: 4/17/2024

**Powered by** NEW SYSTEMS > ETHIC NSE Collective Analytics

DATA & REVIEW DRAFT 3/31/2024

Page 8 of 12