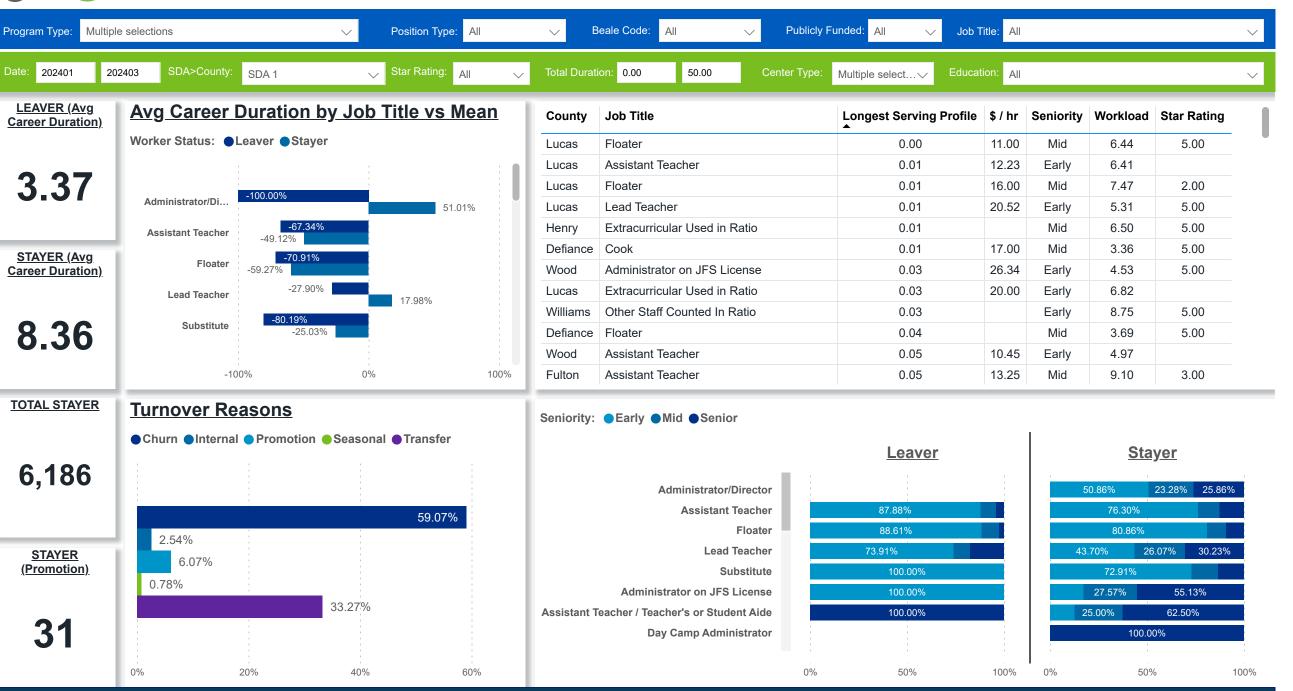

# **OCCITA** Workforce and Program Analysis Platform (WPAP): CAREER PROGRESSION & SENIORITY - NOMINAL

Created Date: 4/17/2024

| 202401 202403 SDA>County: SDA 1 Star Rating: All |                                                |                      |                    |             |     | Total Duration:     0.00     50.00     Center Type:     Multiple select     Education:     All |                                    |                                         |                      |               |          |               |
|--------------------------------------------------|------------------------------------------------|----------------------|--------------------|-------------|-----|------------------------------------------------------------------------------------------------|------------------------------------|-----------------------------------------|----------------------|---------------|----------|---------------|
| <u>VER (Avg</u><br>er Duration)                  | Avg Career Du                                  | uration by           | <u>y Job Title</u> | <u>)</u>    |     | County                                                                                         | Job Title                          | Longest Ser                             | ving Profile \$ / hr | Seniority     | Workload | Star Rating   |
|                                                  | Worker Status: <ul> <li>Lease</li> </ul>       | aver <b>●</b> Stayer |                    |             | - 1 | Defiance                                                                                       | Administrator/Director             | 2.                                      | 55                   | Early         | 10.71    | 5.00          |
|                                                  |                                                | 1                    |                    | 1           | ъĽ  | Fulton                                                                                         | Administrator/Director             | 2.                                      | 25                   | Early         | 8.39     | 5.00          |
| .37                                              |                                                |                      |                    |             |     | Henry                                                                                          | Administrator/Director             | 2.                                      | 13                   | Early         | 7.67     | 5.00          |
|                                                  | Administrator/Di                               | · · · ·              | 12.42              |             |     | Lucas                                                                                          | Administrator/Director             | 1.                                      | 42                   | Early         | 6.67     | 5.00          |
|                                                  | Assistant Teacher                              | 2.69                 |                    |             |     | Ottawa                                                                                         | Administrator/Director             | 2.                                      | 59                   | Early         | 73.00    |               |
| <u>/ER (Avg</u>                                  | Floater                                        | 2.39                 |                    |             |     | Paulding                                                                                       | Administrator/Director             | 1.                                      |                      | Early         | 7.75     | 5.00          |
| <u>Duration</u>                                  | Floater                                        | 3.35                 |                    | 1<br>1<br>1 |     | Williams                                                                                       | Administrator/Director             | 3.                                      |                      | Early         | 11.67    | 5.00          |
|                                                  | Lead Teacher                                   | 5.93                 | 9.71               |             |     |                                                                                                | Administrator/Director             | 1.                                      |                      | Early         | 6.00     | 5.00          |
| 00                                               | Substitute                                     | 1.63                 |                    |             |     |                                                                                                | Administrator/Director             | 1.3                                     |                      |               | 10.77    |               |
| .36                                              |                                                | 6.17                 |                    |             |     |                                                                                                | Administrator/Director             | 0                                       |                      | ,             | 5.00     | 5.00          |
|                                                  |                                                | 1                    |                    |             |     | ,                                                                                              | Administrator/Director             | 1.                                      |                      |               | 10.25    | 5.00          |
|                                                  | 0                                              | 10                   | )                  | 20          | _   | Defiance                                                                                       | Administrator/Director             | 1.                                      | 42 25.00             | Early         | 24.00    | 5.00          |
| <u>L STAYER</u>                                  | Turnover Reas                                  | <u>sons</u>          |                    |             |     | Seniority:                                                                                     | ●Early ●Mid ●Senior                |                                         |                      |               |          |               |
|                                                  | Churn  Internal  Promotion  Seasonal  Transfer |                      |                    |             |     |                                                                                                | Le                                 | Leaver                                  |                      | <u>Stayer</u> |          |               |
| <b>,186</b>                                      |                                                |                      |                    |             |     |                                                                                                | Administrator/Director             | 1 - E - E - E - E - E - E - E - E - E - | 1 I<br>1 I<br>1 I    |               | 50.86%   | 23.28% 25.86% |
|                                                  |                                                |                      |                    | 000         | - 1 |                                                                                                | Assistant Teacher                  | 87.88                                   | %                    |               | 76.30%   |               |
|                                                  | 40                                             |                      |                    | 293         |     |                                                                                                | Floater                            | 88.61                                   |                      |               | 80.86%   |               |
| AYER                                             | 13                                             | 1<br>1<br>1          |                    |             |     |                                                                                                | Lead Teacher                       | 73.91%                                  |                      | 4             | 43.70% 2 | 26.07% 30.23% |
| romotion)                                        | 31                                             |                      |                    |             |     |                                                                                                | Substitute                         | 100                                     | .00%                 |               | 72.91%   |               |
|                                                  | 4                                              |                      |                    |             |     |                                                                                                | Administrator on JFS License       | 100                                     | .00%                 |               | 27.57%   | 55.13%        |
| 31                                               |                                                | 1                    | 170                |             |     | Assistant Te                                                                                   | eacher / Teacher's or Student Aide | 100                                     | .00%                 |               | 25.00%   | 62.50%        |
|                                                  |                                                |                      |                    |             |     |                                                                                                | Day Camp Administrator             |                                         |                      |               |          |               |

**Powered by** NEW SYSTEMS ETHIC NSE Collective Analytics

DATA & REVIEW DRAFT 3/31/2024

Page 6 of 12