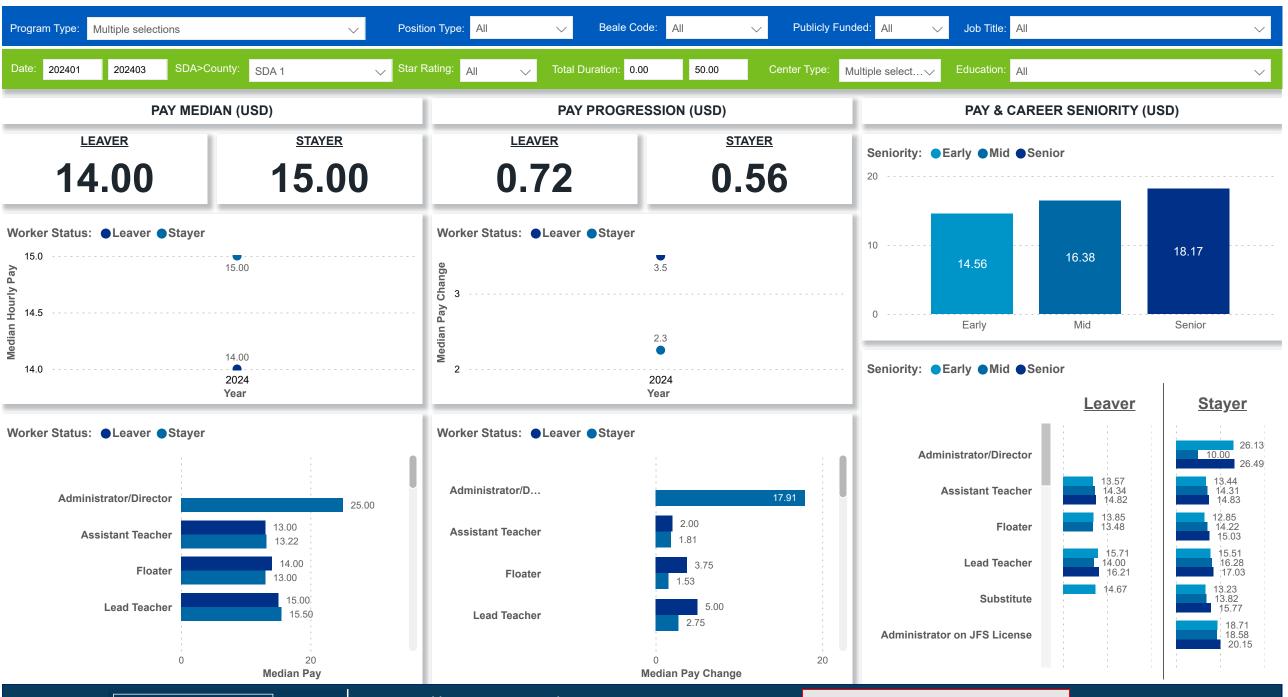

## Occrra Workforce and Program Analysis Platform (WPAP): COMPENSATION - NOMINAL

Created Date: 4/17/2024

**Powered by** NEW SYSTEMS > ETHIC NSE Collective Analytics

DATA & REVIEW DRAFT 3/31/2024

Page 8 of 12