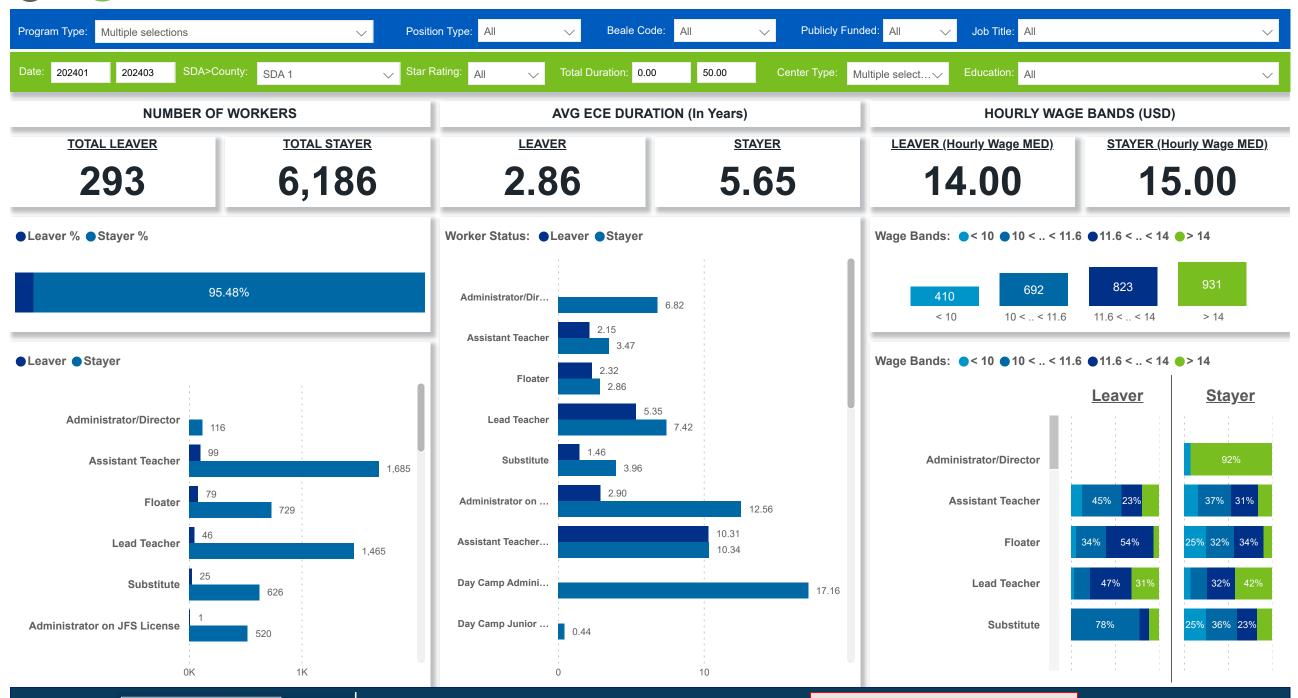

### C<sup>Cr</sup>ra Workforce and Program Analysis Platform (WPAP): JOBS & EMPLOYEES - NOMINAL

Created Date: 4/17/2024

**Powered by** NEW SYSTEMS ETHIC NSE Collective Analytics

DATA & REVIEW DRAFT 3/31/2024