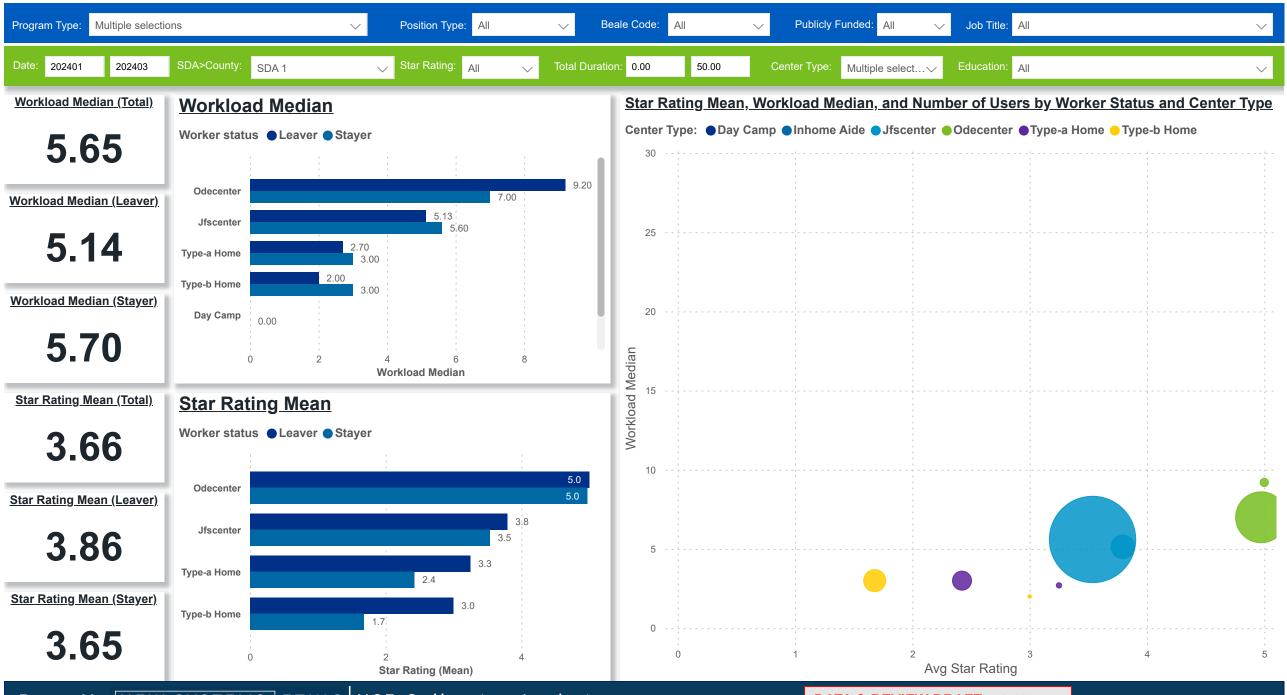

### OCCITA Workforce and Program Analysis Platform (WPAP): WORKPLACE CHARACTERISTICS - NOMINAL

Created Date: 4/17/2024

**Powered by** NEW SYSTEMS ETHIC NSE Collective Analytics

DATA & REVIEW DRAFT 3/31/2024