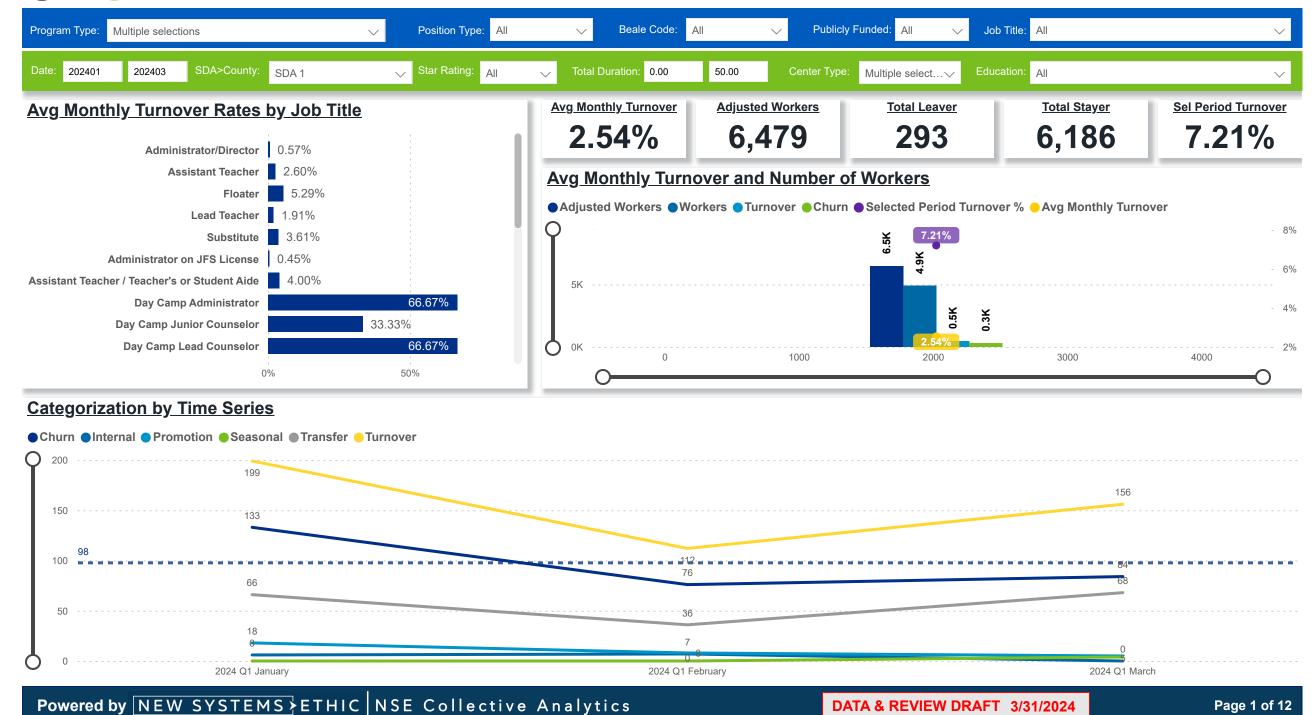

# Occrra Workforce and Program Analysis Platform (WPAP): TIMELINE - TURNOVER

Created Date: 4/17/2024

**Powered by NEW SYSTEMS ETHIC NSE** Collective Analytics

DATA & REVIEW DRAFT 3/31/2024