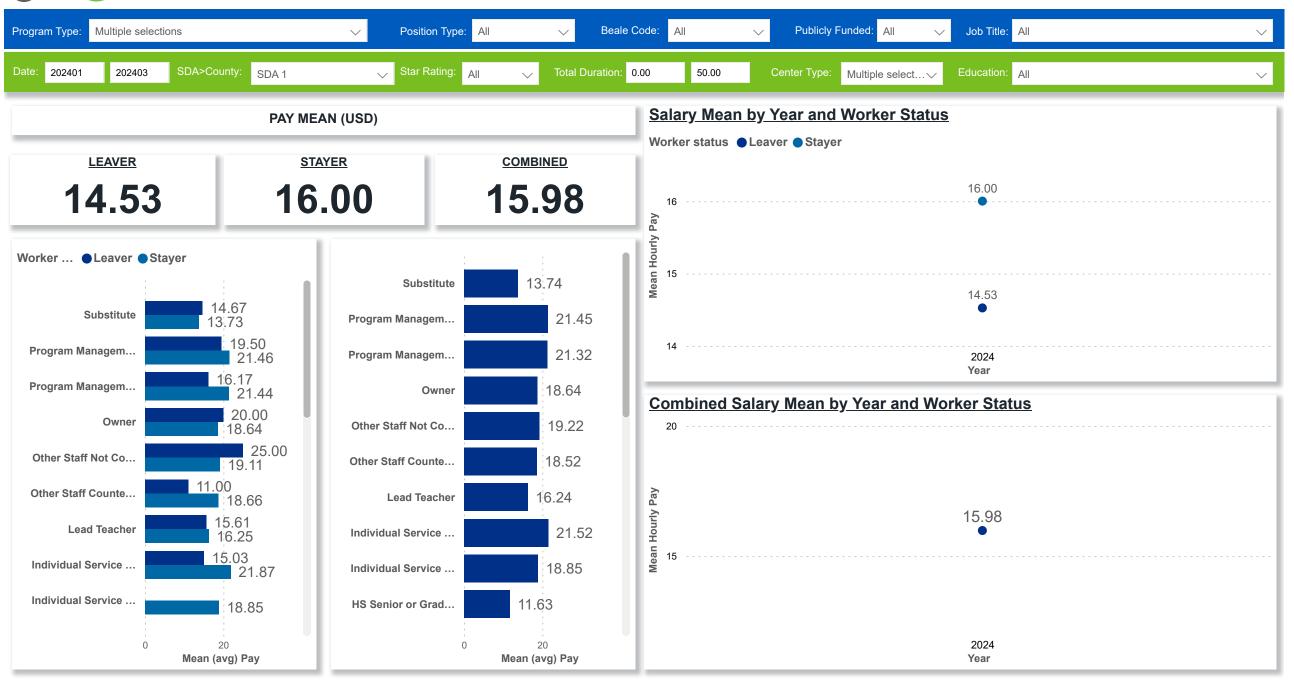

#### Occira Workforce and Program Analysis Platform (WPAP): COMPENSATION - NOMINAL - MEAN (Average)

Created Date: 4/17/2024

**Powered by** NEW SYSTEMS ETHIC NSE Collective Analytics

DATA & REVIEW DRAFT 3/31/2024