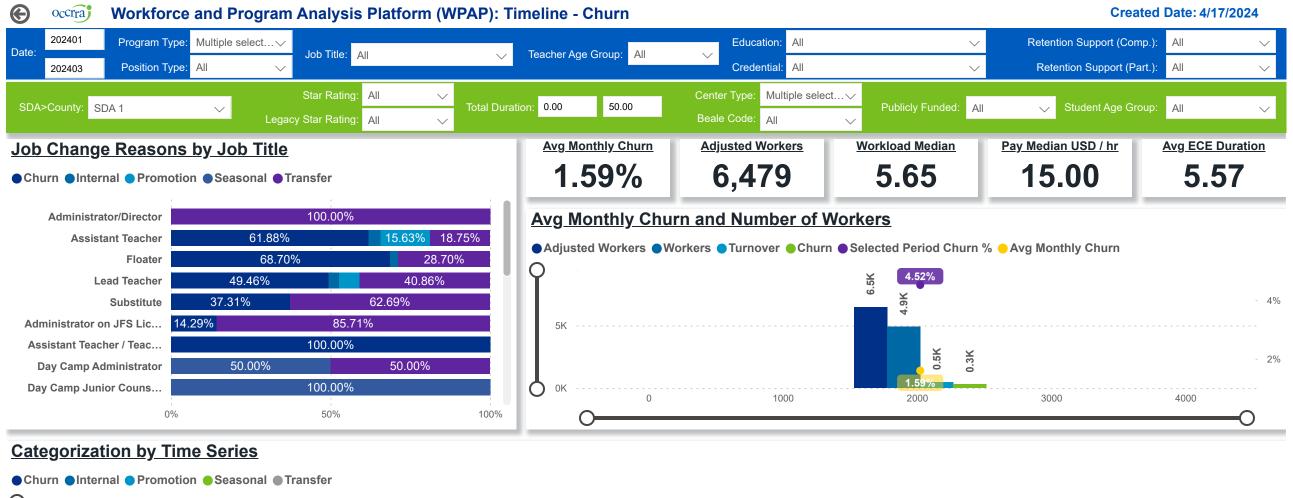

# Occrra Workforce and Program Analysis Platform (WPAP): TIMELINE - TURNOVER

Created Date: 4/17/2024

**Powered by NEW SYSTEMS ETHIC NSE** Collective Analytics

DATA & REVIEW DRAFT 3/31/2024