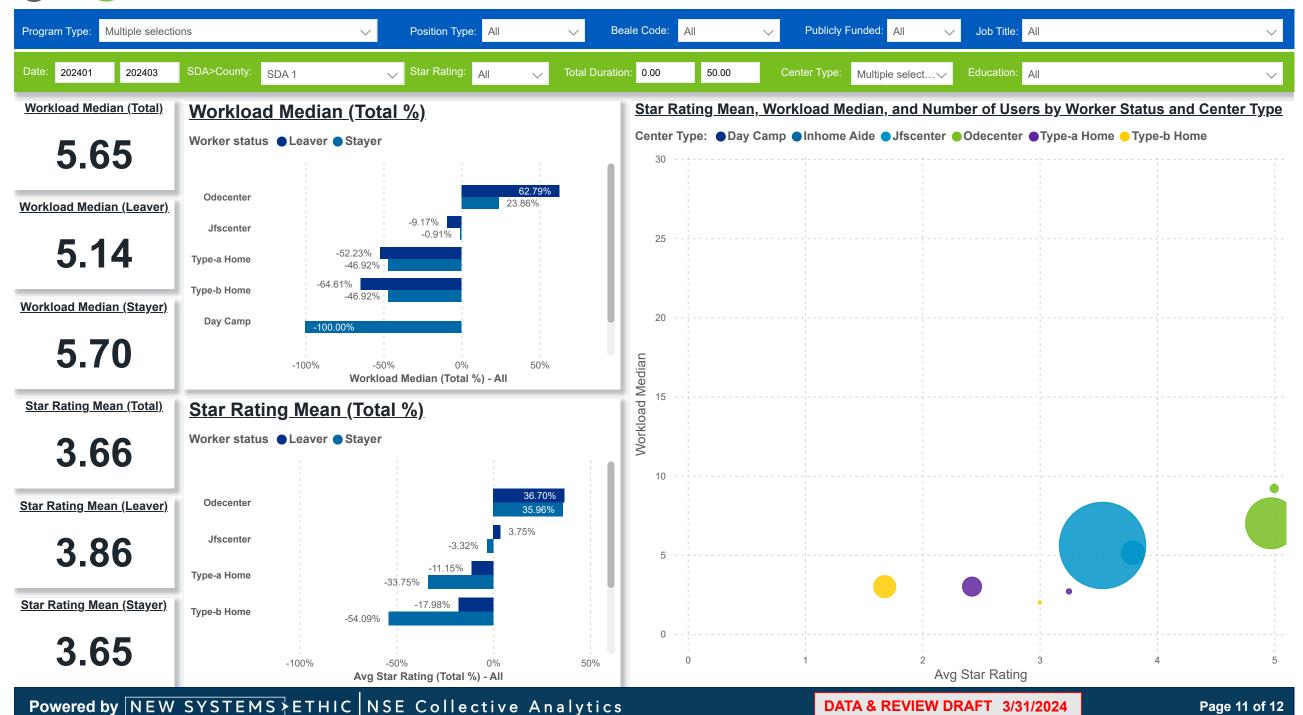

### OCCITA Workforce and Program Analysis Platform (WPAP): WORKPLACE CHARACTERISTICS - PERCENT

Created Date: 4/17/2024