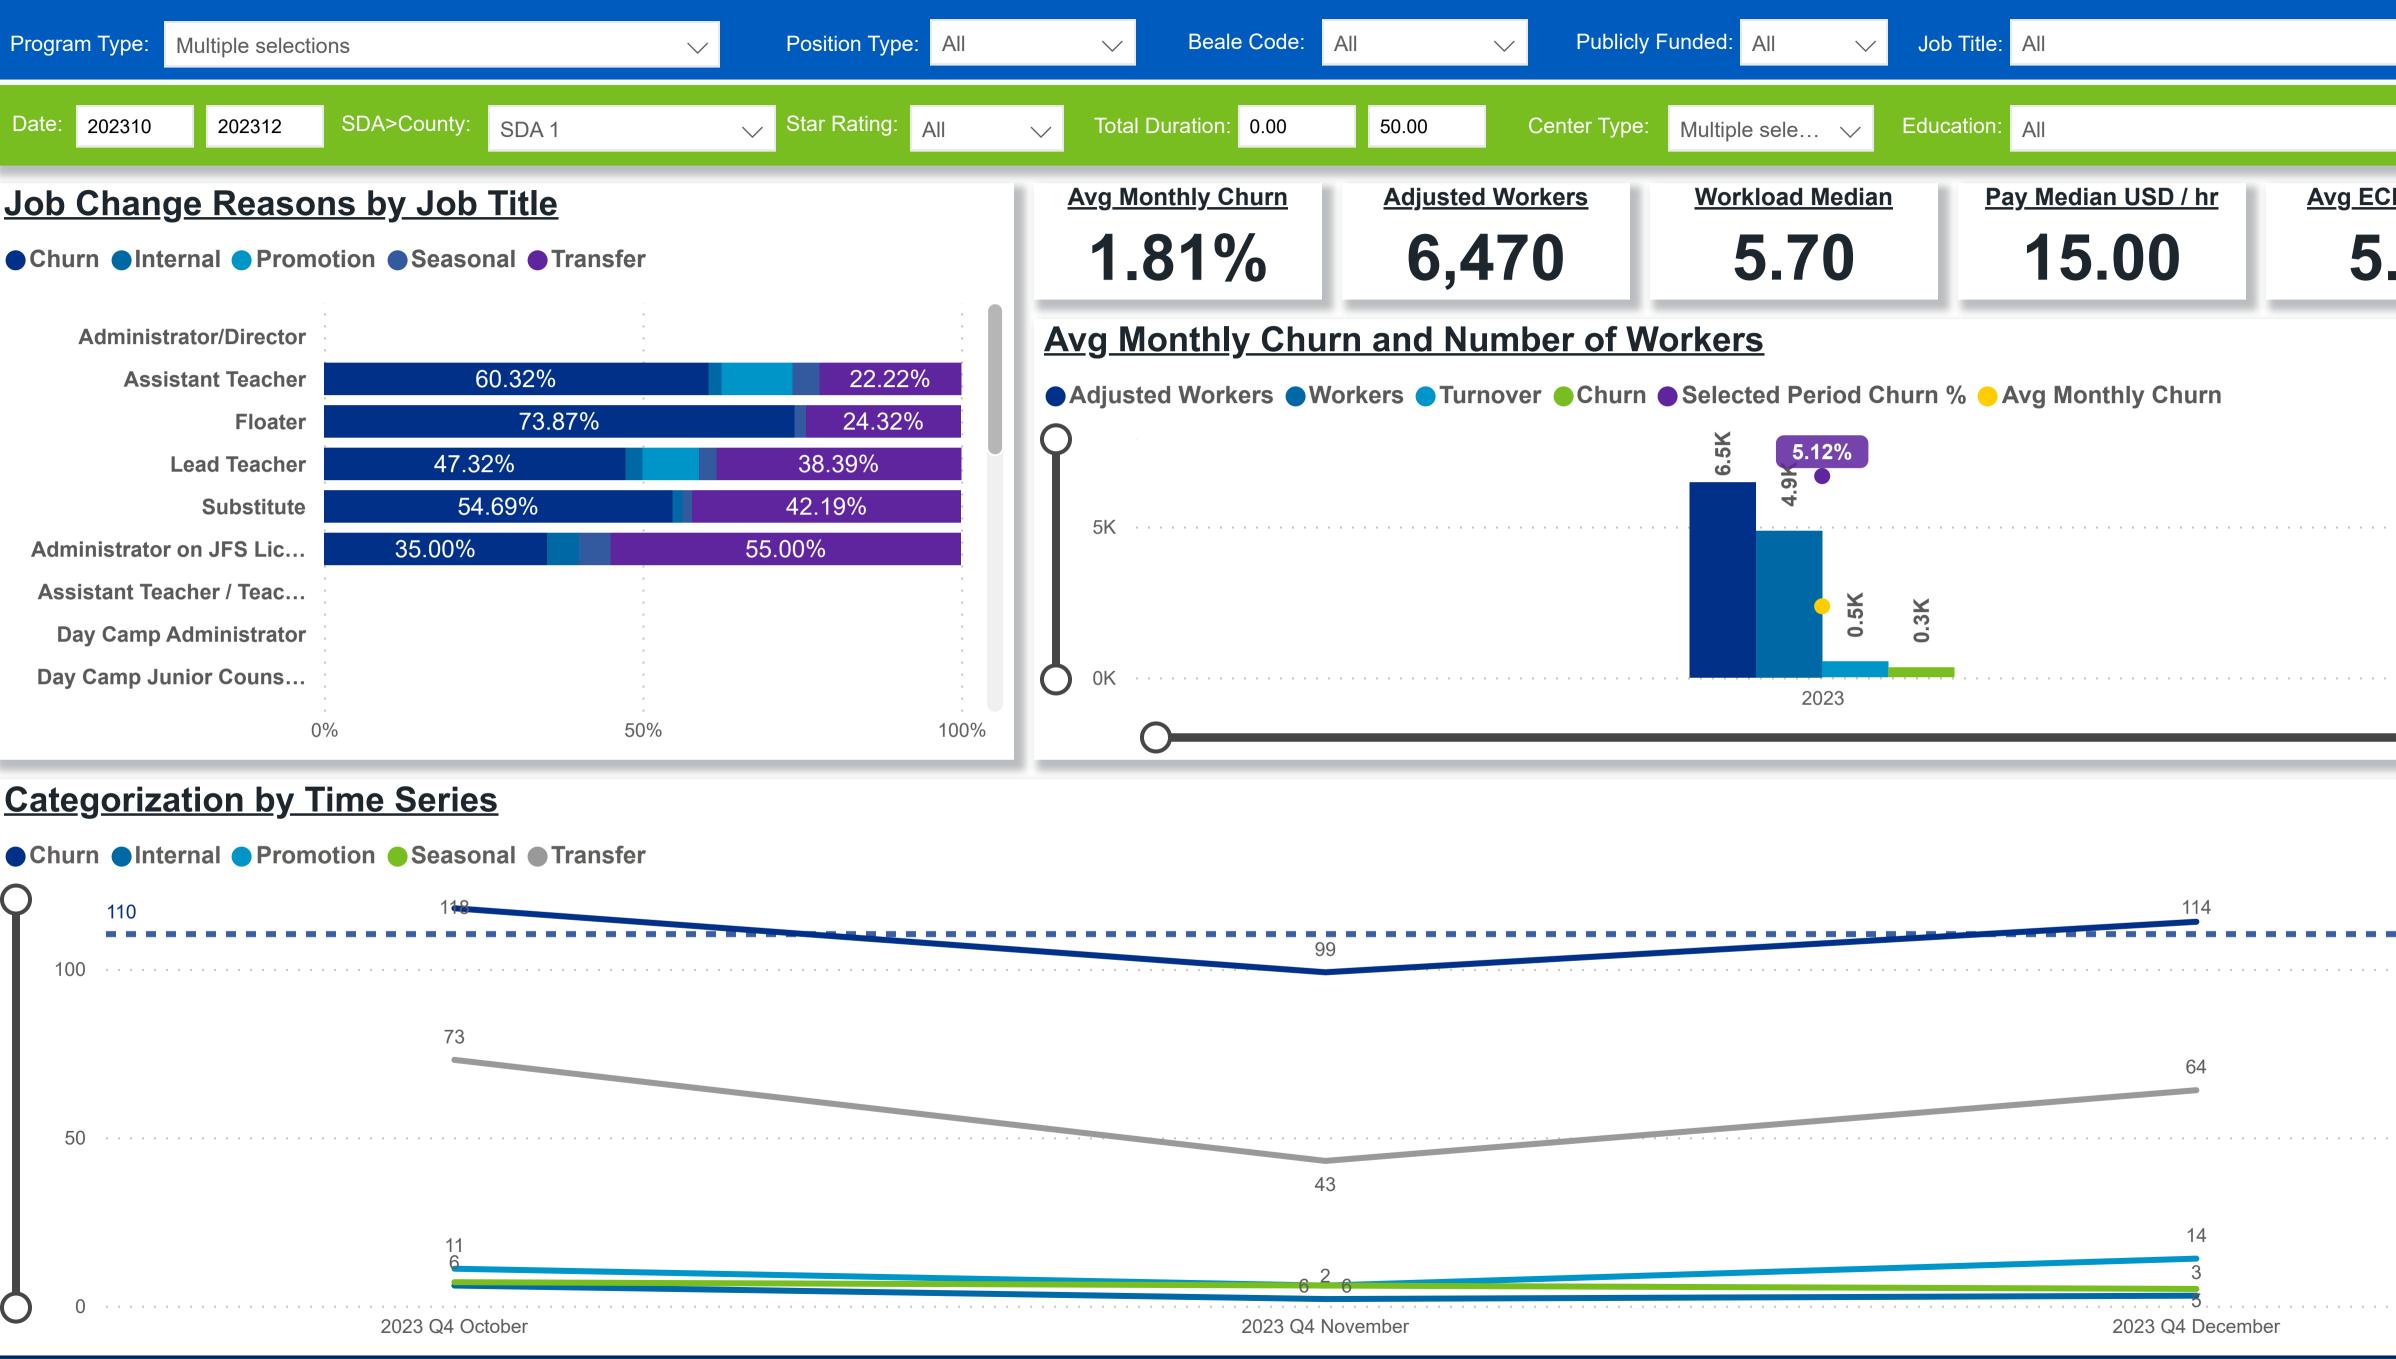

## Workforce and Program Analysis Platform (WPAP): TIMELINE - CHURN occrra

**Powered by** NEW SYSTEMS > ETHIC NSE Collective Analytics

# **Created Date: 2**

**DATA & REVIEW DRAFT** 1/31/2024

| 2/1 | 3/ | 20              | <b>)2</b> 4 | 4         |          |   |
|-----|----|-----------------|-------------|-----------|----------|---|
|     |    |                 |             | ~         |          |   |
|     |    |                 |             |           | /        |   |
|     |    | <u>ura</u><br>2 |             | <u>on</u> | <u>l</u> |   |
|     |    |                 |             |           |          |   |
|     |    |                 |             |           | 5%       | ) |
|     |    |                 |             | -         | 0%       | ) |
|     |    |                 | С           |           |          |   |
|     |    |                 |             |           |          |   |
|     |    | -               |             |           |          |   |
|     |    |                 |             |           |          |   |
|     |    |                 |             |           |          |   |
| a   | ge | 2               | 0           | f         | 12       |   |