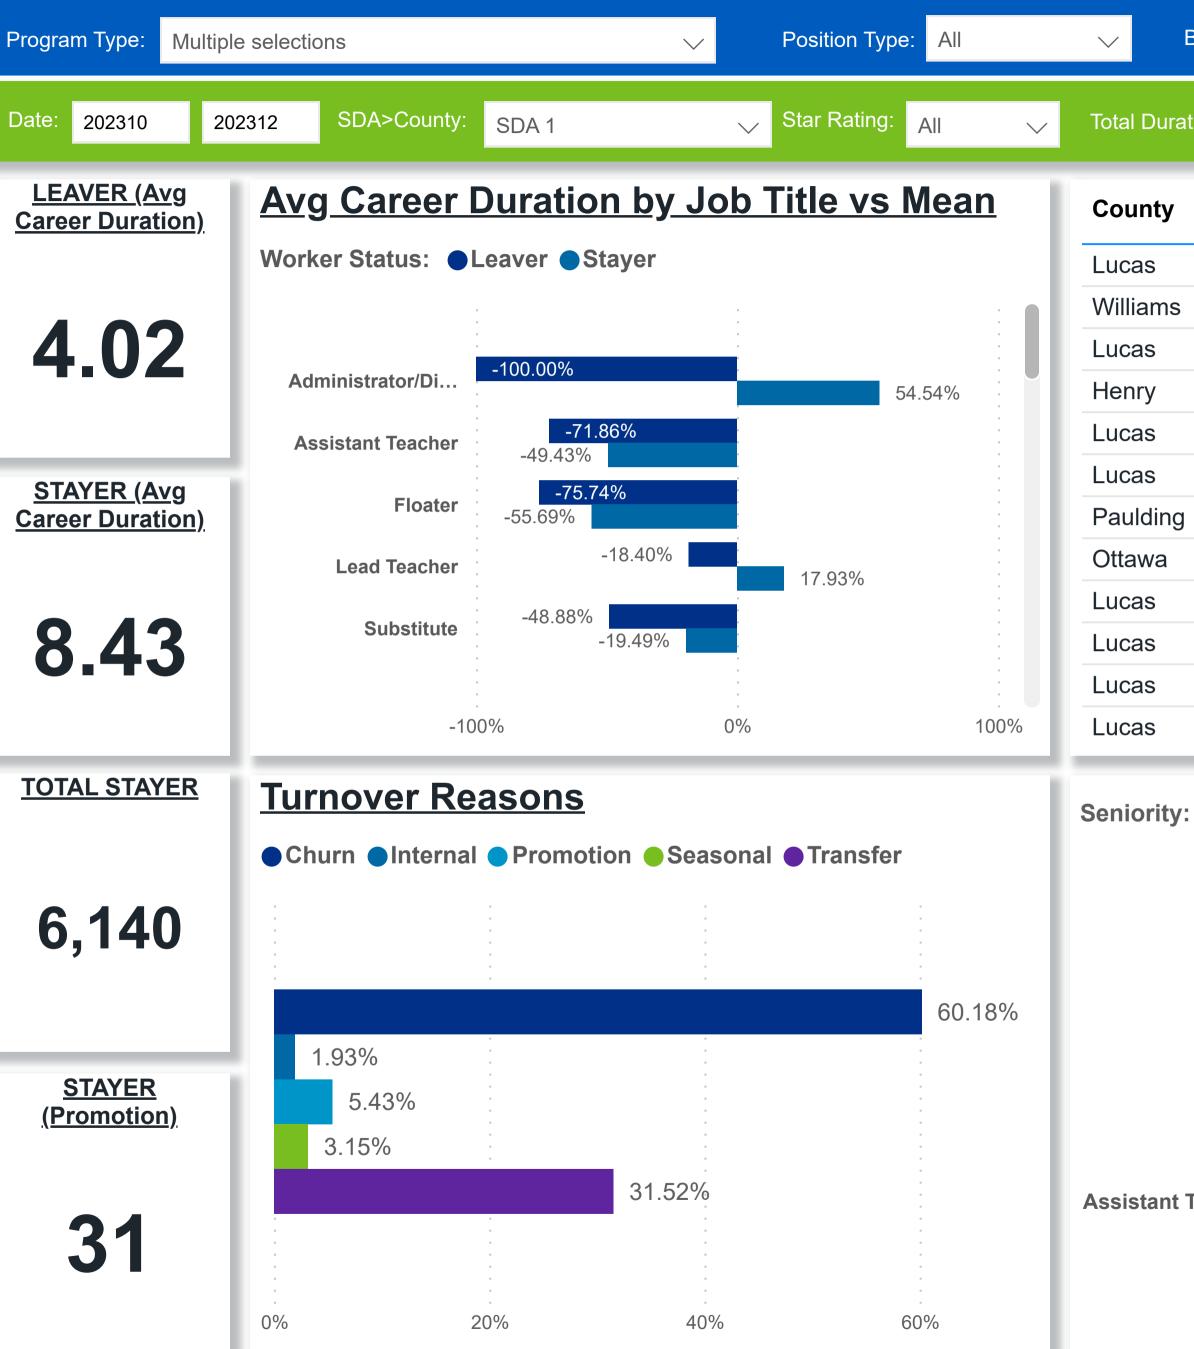

# Workforce and Program Analysis Platform (WPAP): MAP occrra

**Powered by** NEW SYSTEMS ETHIC NSE Collective Analytics

|             | 3           | 330          | 6,                         | ,140       |     | 5.10            |
|-------------|-------------|--------------|----------------------------|------------|-----|-----------------|
| ERS         | <u>TOT/</u> | AL LEAVER    | <u>TOT</u>                 | AL STAYER  |     | SELECTED PERIOD |
| ation: 0.00 | 50.00       | Center Type: | Multiple sele $\checkmark$ | Education: | All |                 |
| Beale Code: | All         | ✓ Publicly F | unded: All 🗸               | Job Title: | All |                 |
|             |             |              |                            |            |     |                 |

| d<br>S | Workers | Workers<br>% | Total<br>Leaver<br>▼ | Total<br>Stayer | Selected<br>Period<br>Churn % | Stayer<br>% | Avg<br>Monthly<br>Churn | Selected<br>Period<br>Turnover % | Avg<br>Monthly<br>Turnover | Workload<br>Median |
|--------|---------|--------------|----------------------|-----------------|-------------------------------|-------------|-------------------------|----------------------------------|----------------------------|--------------------|
| 9      | 3,040   | 62.60%       | 209                  | 3,930           | 5.05%                         | 94.95%      | 1.79%                   | 8.00%                            | 2.83%                      | 6.00               |
| 7      | 1,042   | 21.46%       | 70                   | 1,177           | 5.61%                         | 94.39%      | 1.99%                   | 8.34%                            | <b>2</b> .96%              | 4.85               |
| 5      | 207     | 4.26%        | 18                   | 257             | 6.55%                         | 93.45%      | 2.30%                   | 13.82%                           | 4.85%                      | 5.94               |
| 0      | 129     | 2.66%        | 12                   | 168             | 6.67%                         | 93.33%      | 2.36%                   | 8.33%                            | <b>2</b> .95%              | 5.28               |
| 6      | 145     | 2.99%        | 10                   | 166             | 5.68%                         | 94.32%      | 2.09%                   | 9.09%                            | 3.35%                      | 5.94               |
| 4      | 153     | 3.15%        | 9                    | 195             | 4.41%                         | 95.59%      | 1.53%                   | 9.31%                            | 3.23%                      | 6.27               |
| 5      | 144     | 2.97%        | 1                    | 164             | 0.61%                         | 99.39%      | 0.21%                   | 1.21%                            | 0.41%                      | 7.50               |
| 4      | 69      | 1.42%        | 1                    | 83              | 1.19%                         | 98.81%      | 0.42%                   | 4.76%                            | 1.67%                      | 4.05               |
| 0      | 4,856   | 100.00%      | 330                  | 6,140           | 5.10%                         | 94.90%      | 1.81%                   | 8.18%                            | 2.89%                      | 5.70               |