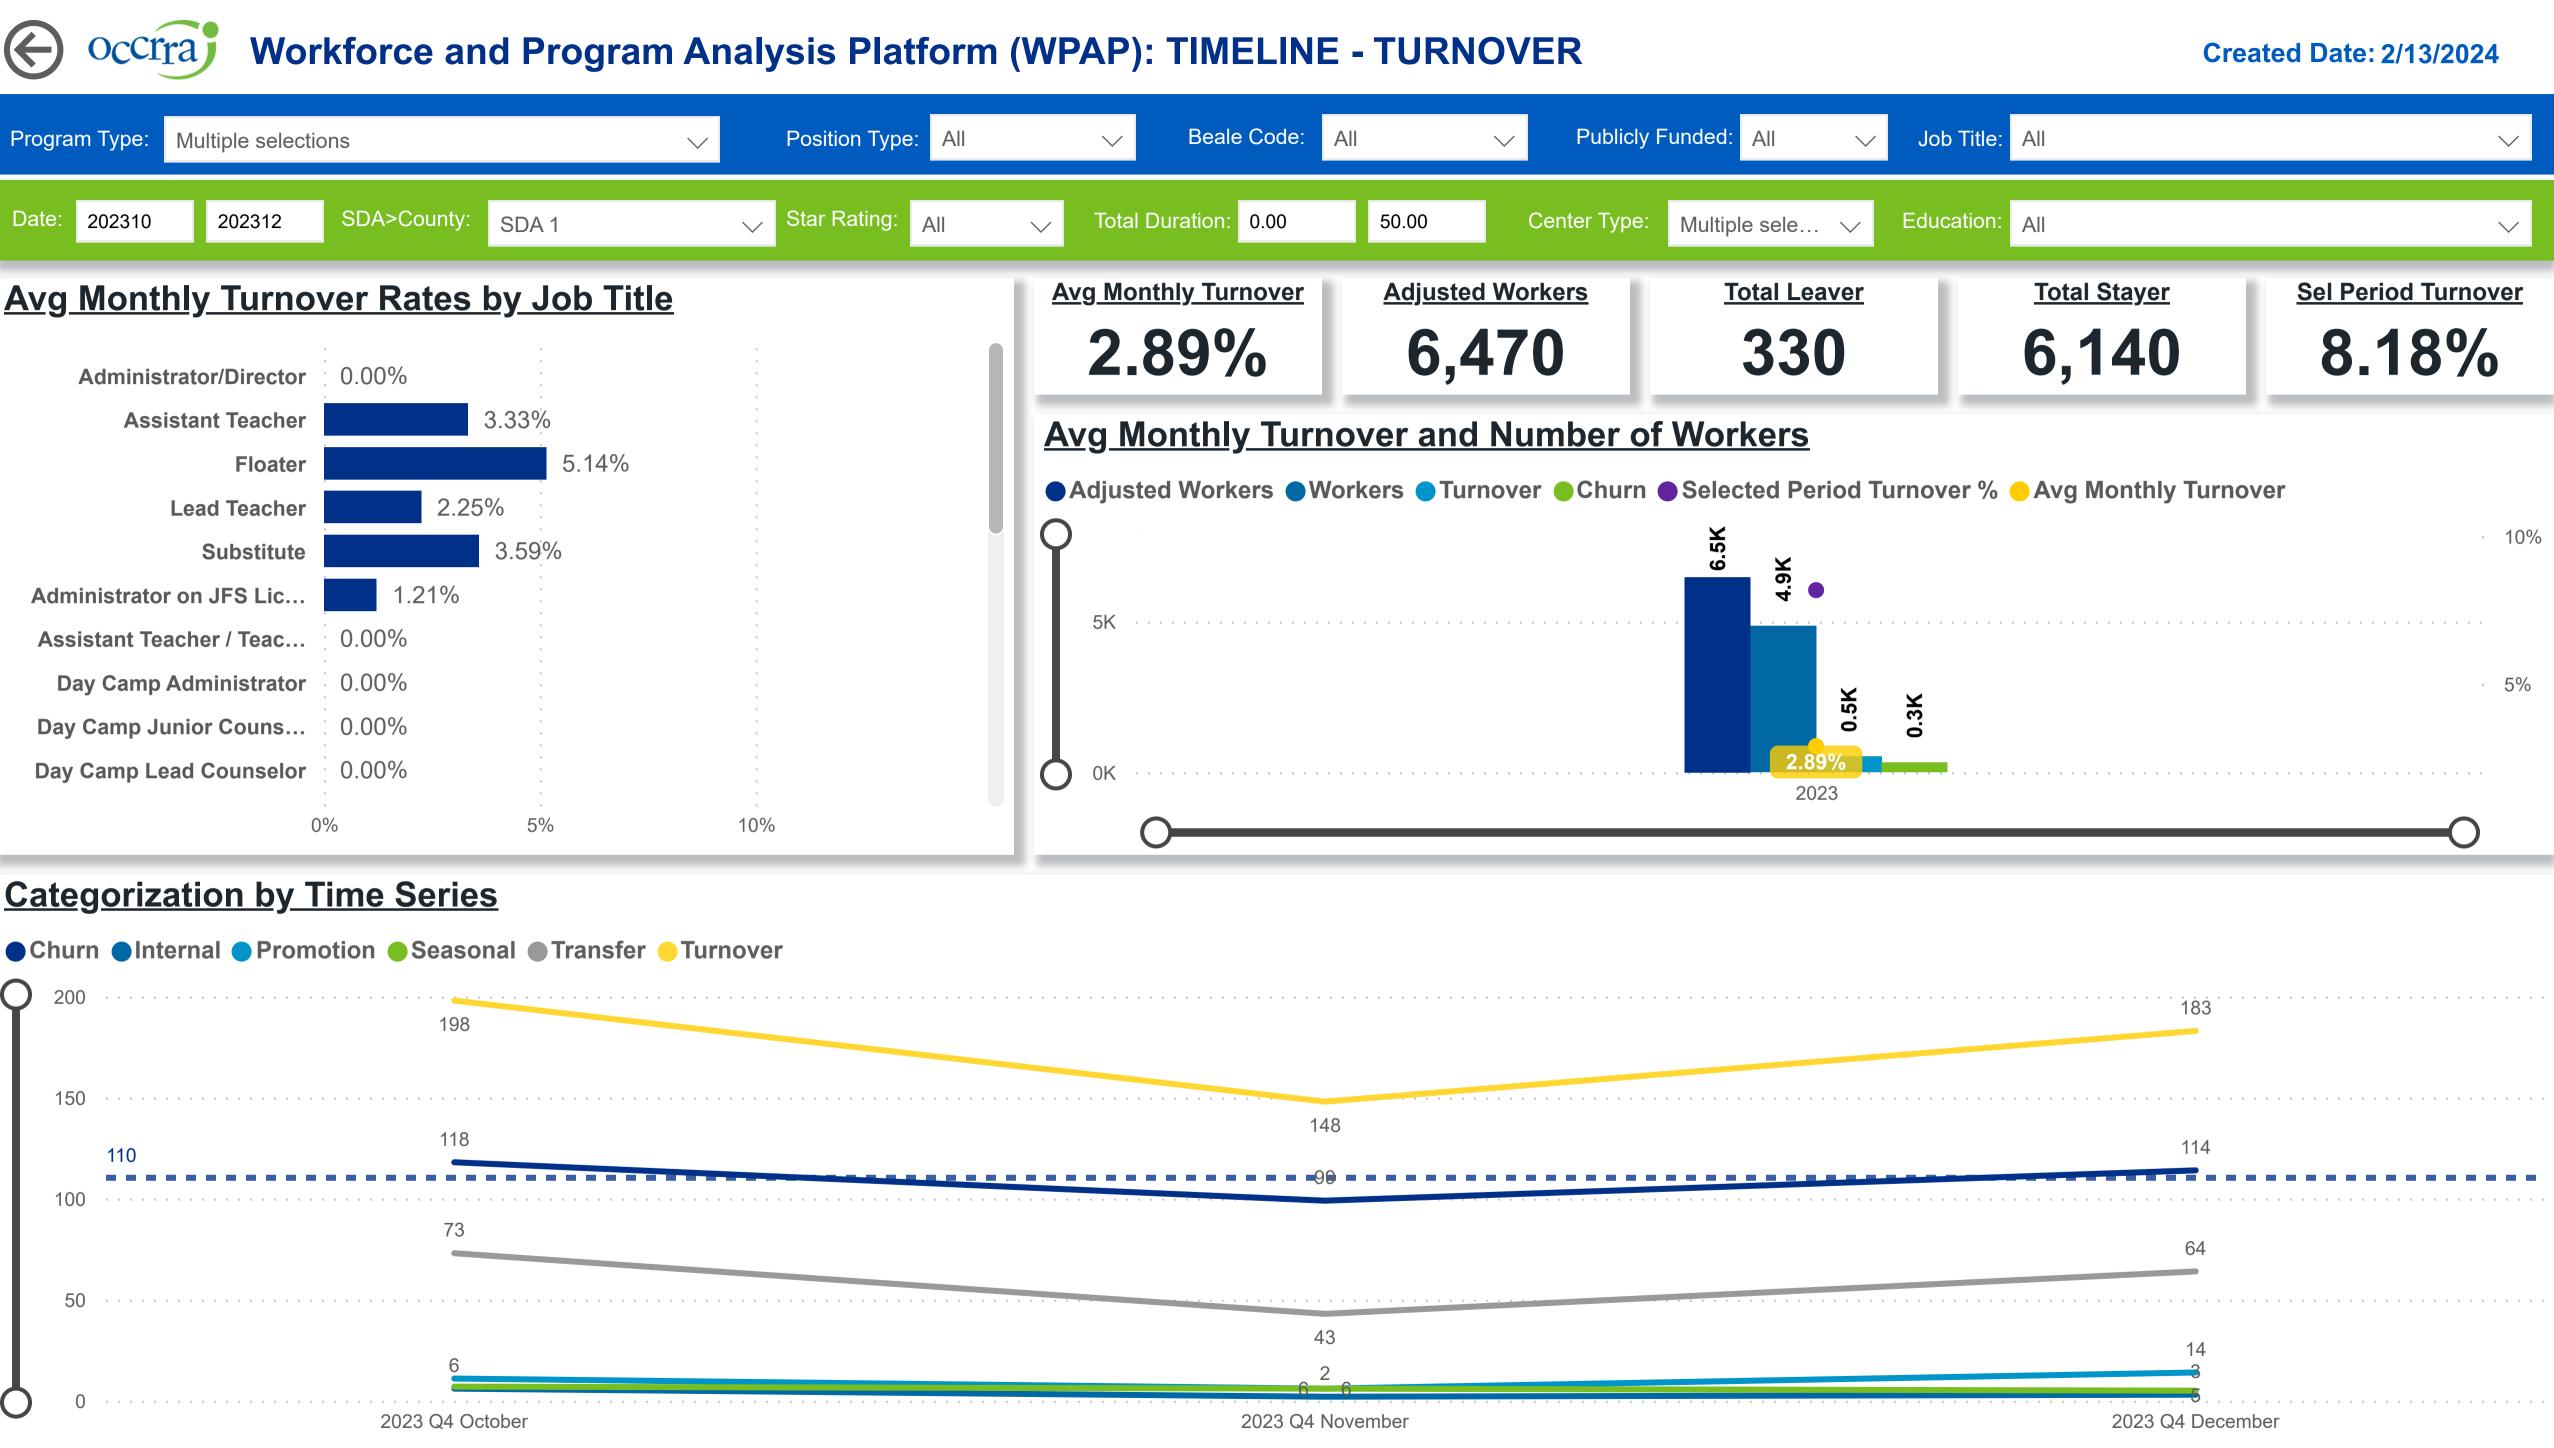

## Workforce and Program Analysis Platform (WPAP): TIMELINE - CHURN occrra

**Powered by** NEW SYSTEMS > ETHIC NSE Collective Analytics

# **Created Date: 2**

**DATA & REVIEW DRAFT** 1/31/2024

| 2/1 | 3/ | 20              | <b>)2</b> 4 | 4         |          |   |
|-----|----|-----------------|-------------|-----------|----------|---|
|     |    |                 |             | ~         |          |   |
|     |    |                 |             |           | /        |   |
|     |    | <u>ura</u><br>2 |             | <u>on</u> | <u>l</u> |   |
|     |    |                 |             |           |          |   |
|     |    |                 |             |           | 5%       | ) |
|     |    |                 |             | -         | 0%       | ) |
|     |    |                 | С           |           |          |   |
|     |    |                 |             |           |          |   |
|     |    | -               |             |           |          |   |
|     |    |                 |             |           |          |   |
|     |    |                 |             |           |          |   |
| a   | ge | 2               | 0           | f         | 12       |   |