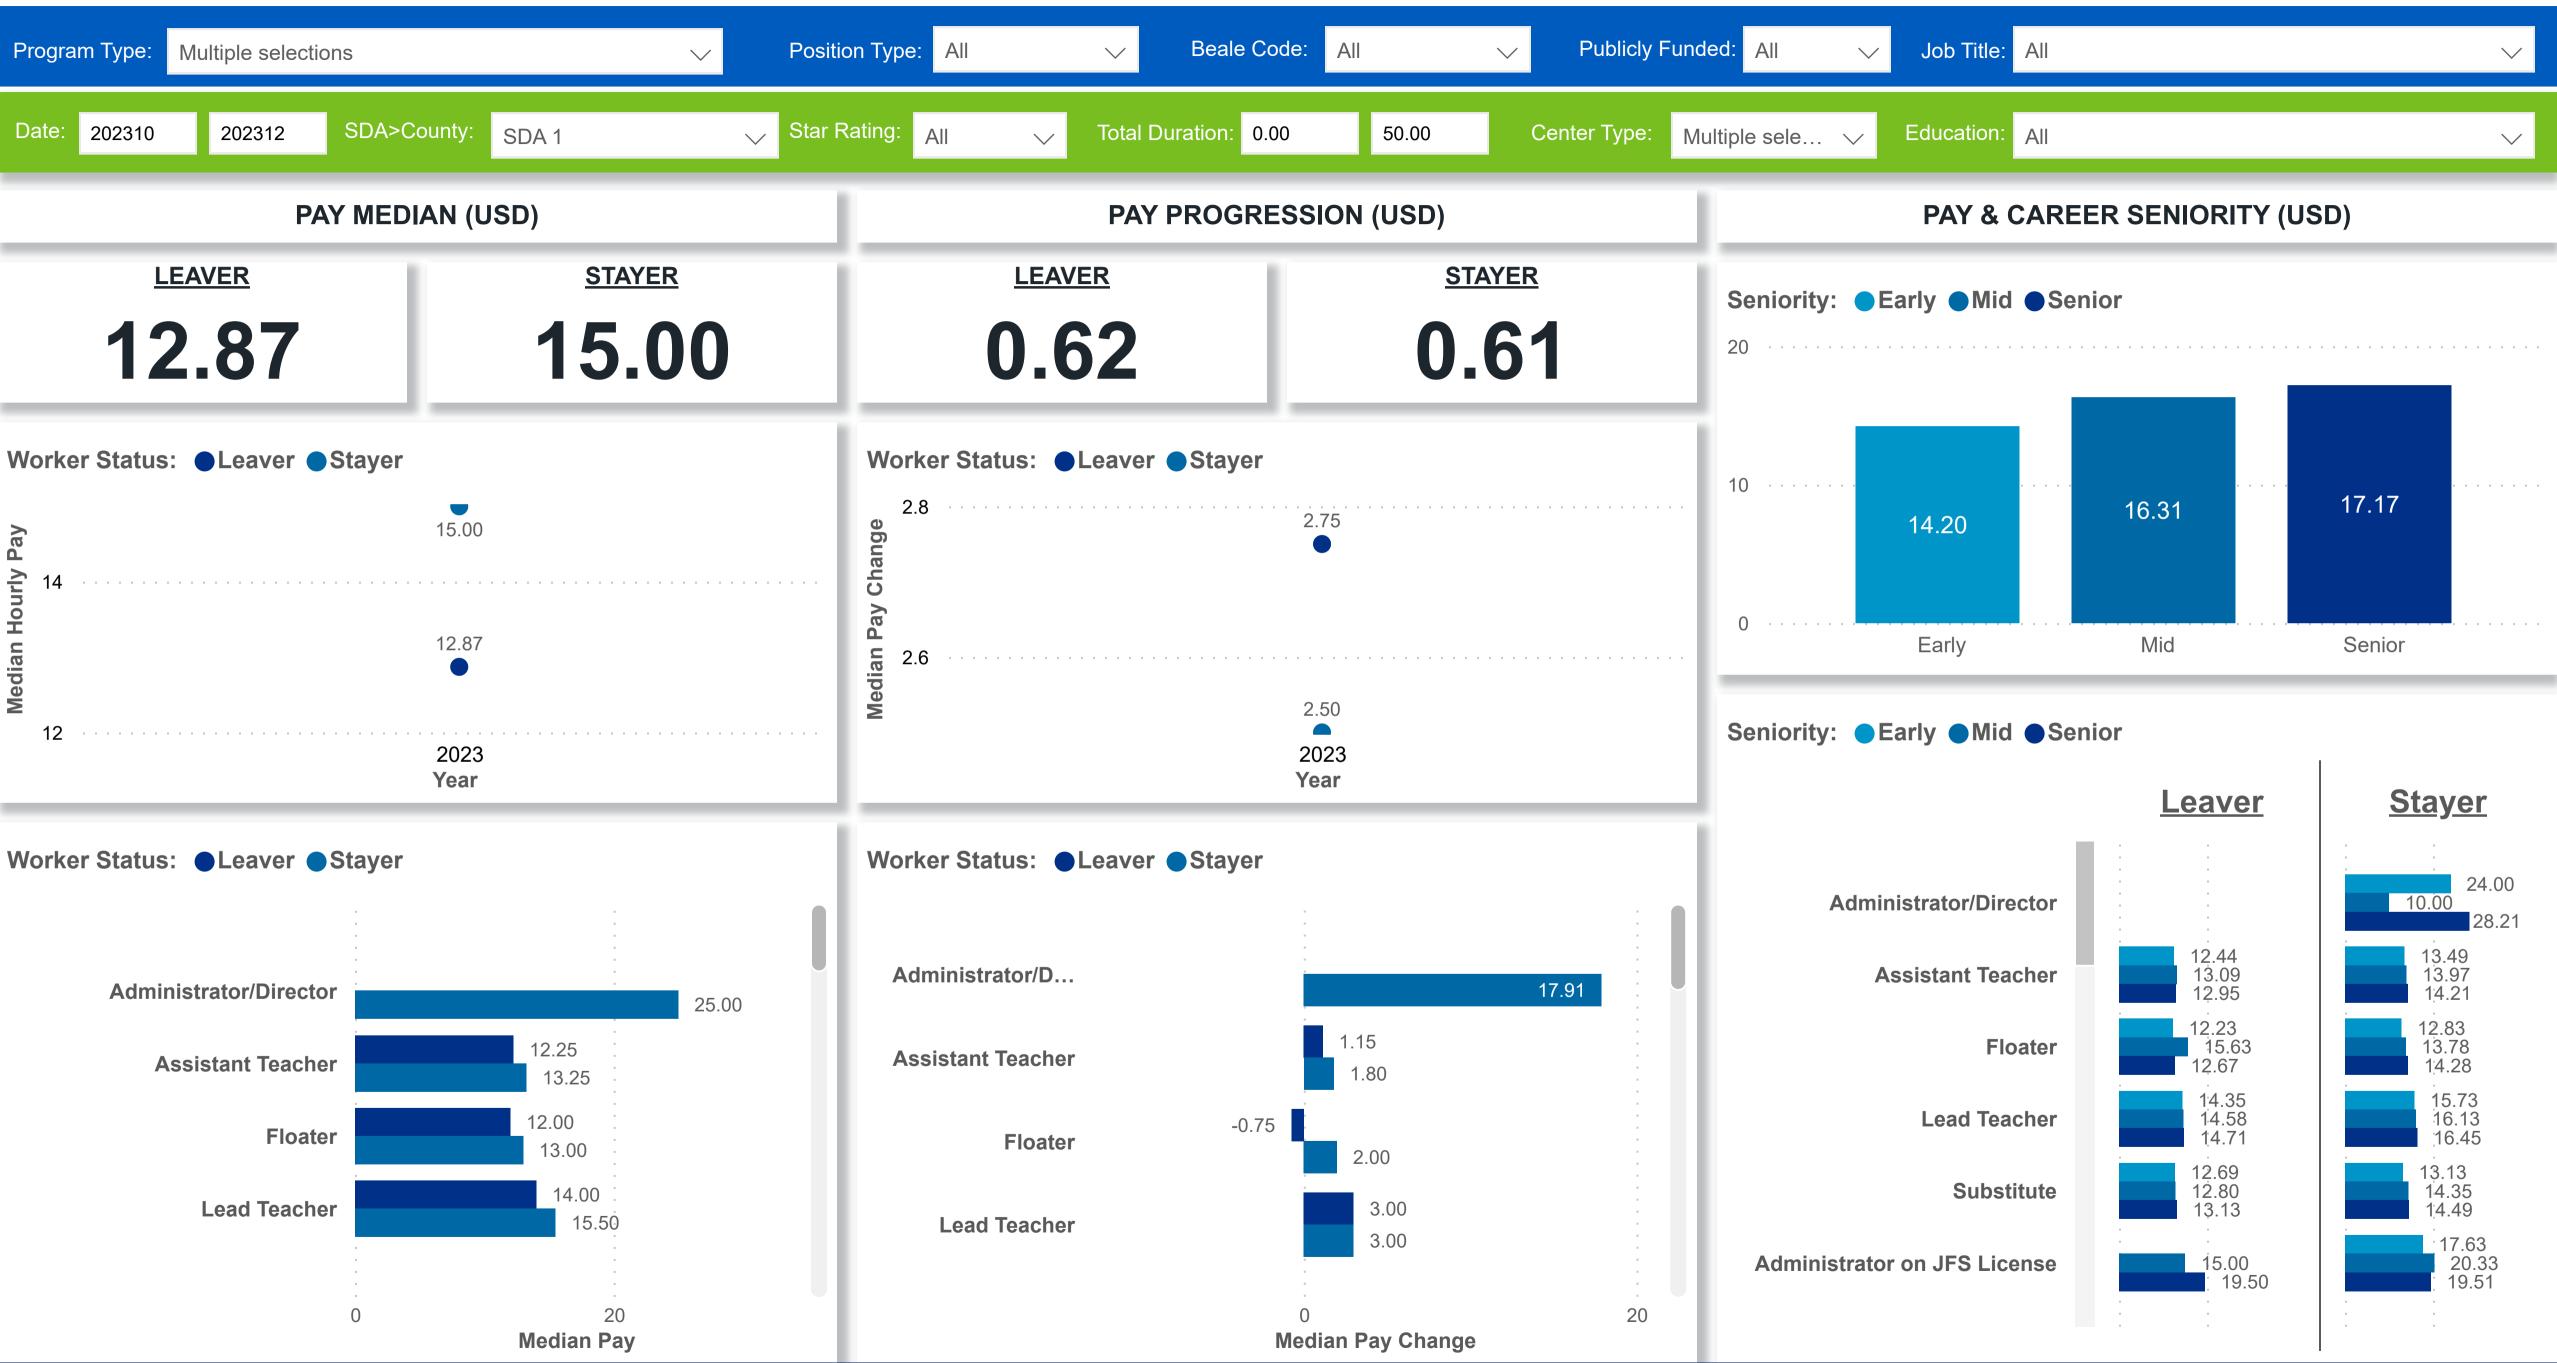

### $( \rightarrow )$ Workforce and Program Analysis Platform (WPAP): COMPENSATION - NOMINAL occrraj

**Powered by** NEW SYSTEMS > ETHIC NSE Collective Analytics

| /13/20 | 24     |
|--------|--------|
|        | $\sim$ |
|        | $\sim$ |
|        |        |

# **Created Date: 2/13/2024**

**DATA & REVIEW DRAFT** 1/31/2024

| $\checkmark$ |  |
|--------------|--|
|              |  |
|              |  |
| $\sim$       |  |
|              |  |
|              |  |
|              |  |