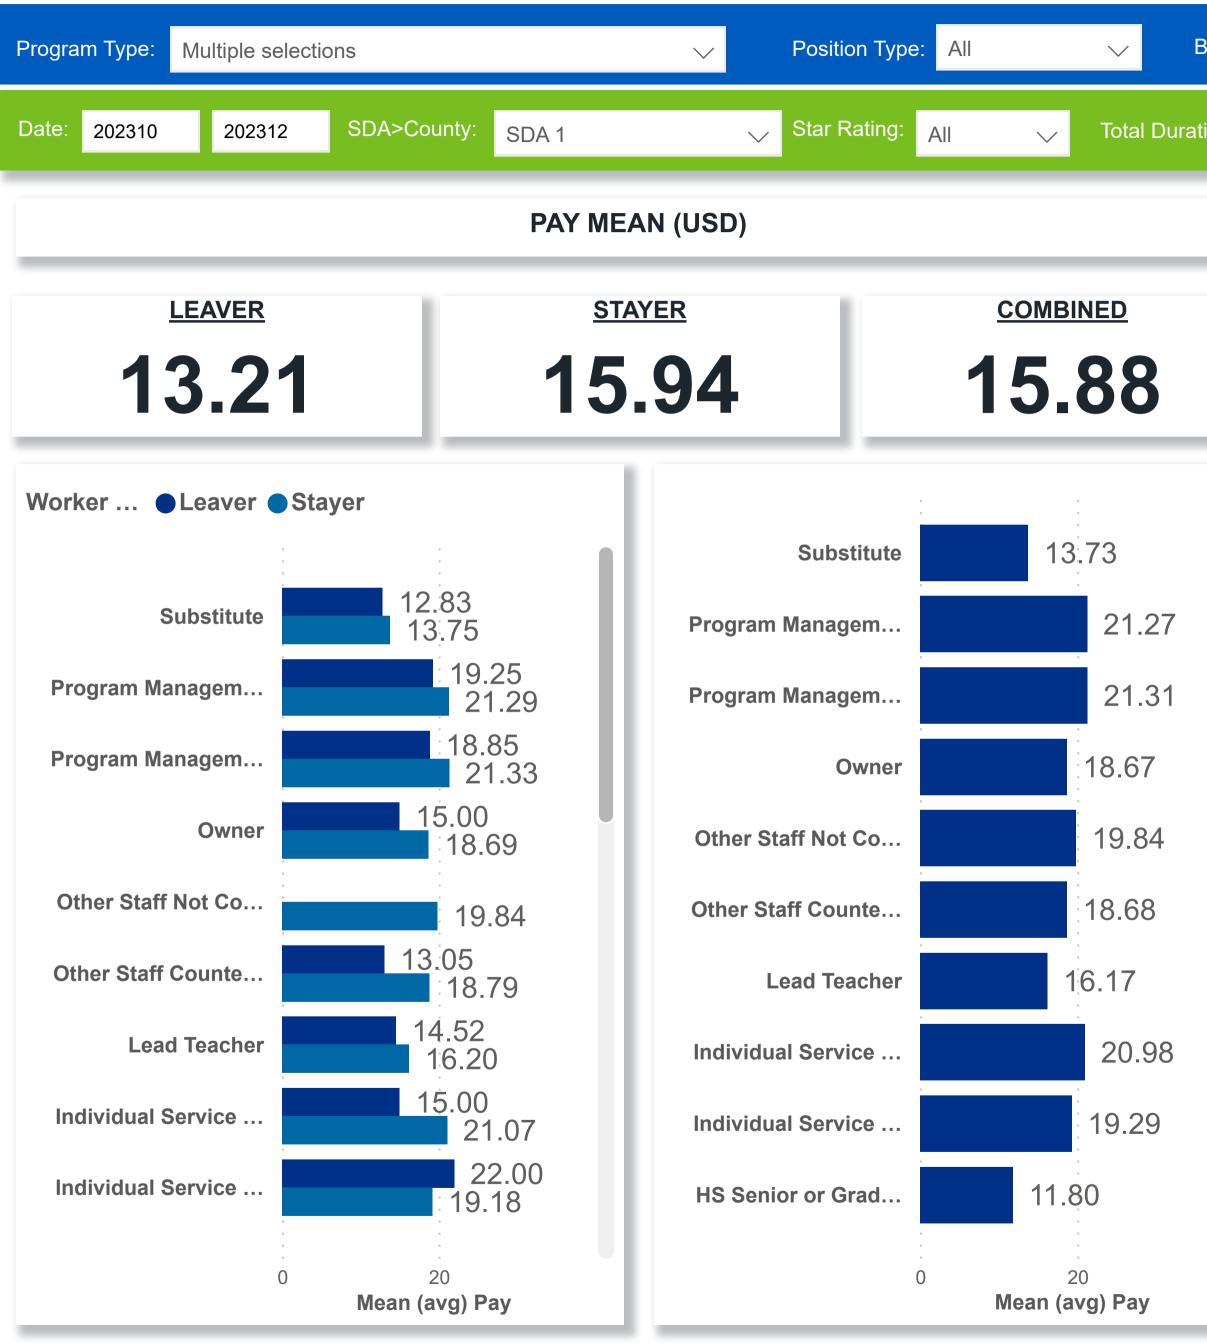

## Workforce and Program Analysis Platform (WPAP): COMPENSATION - NOMINAL - MEAN (Average) occrra

 $( \mathbf{A} )$ 

**Powered by** NEW SYSTEMS > ETHIC NSE Collective Analytics

**Created Date: 2**/

| eale Co | ode:            | All             | $\sim$ | Publicly      | Funded:       | All    | $\sim$       | Job Title:          | All       |
|---------|-----------------|-----------------|--------|---------------|---------------|--------|--------------|---------------------|-----------|
| on: 0.( | 00              | 50.00           | Се     | enter Type:   | Multiple      | sele   | $\checkmark$ | Education:          | All       |
|         |                 |                 |        |               |               | er Sta | <u>atus</u>  | 15.94               |           |
|         | 13              | <u>nbined S</u> | Salary | <u>Mean k</u> | <u>y Year</u> | and    | Wor          | 13.21<br>           | <u>US</u> |
|         | Mean Hourly Pay | 5               |        |               |               |        |              | 15.88               |           |
|         |                 |                 |        |               |               |        |              | 2023<br><b>Year</b> |           |