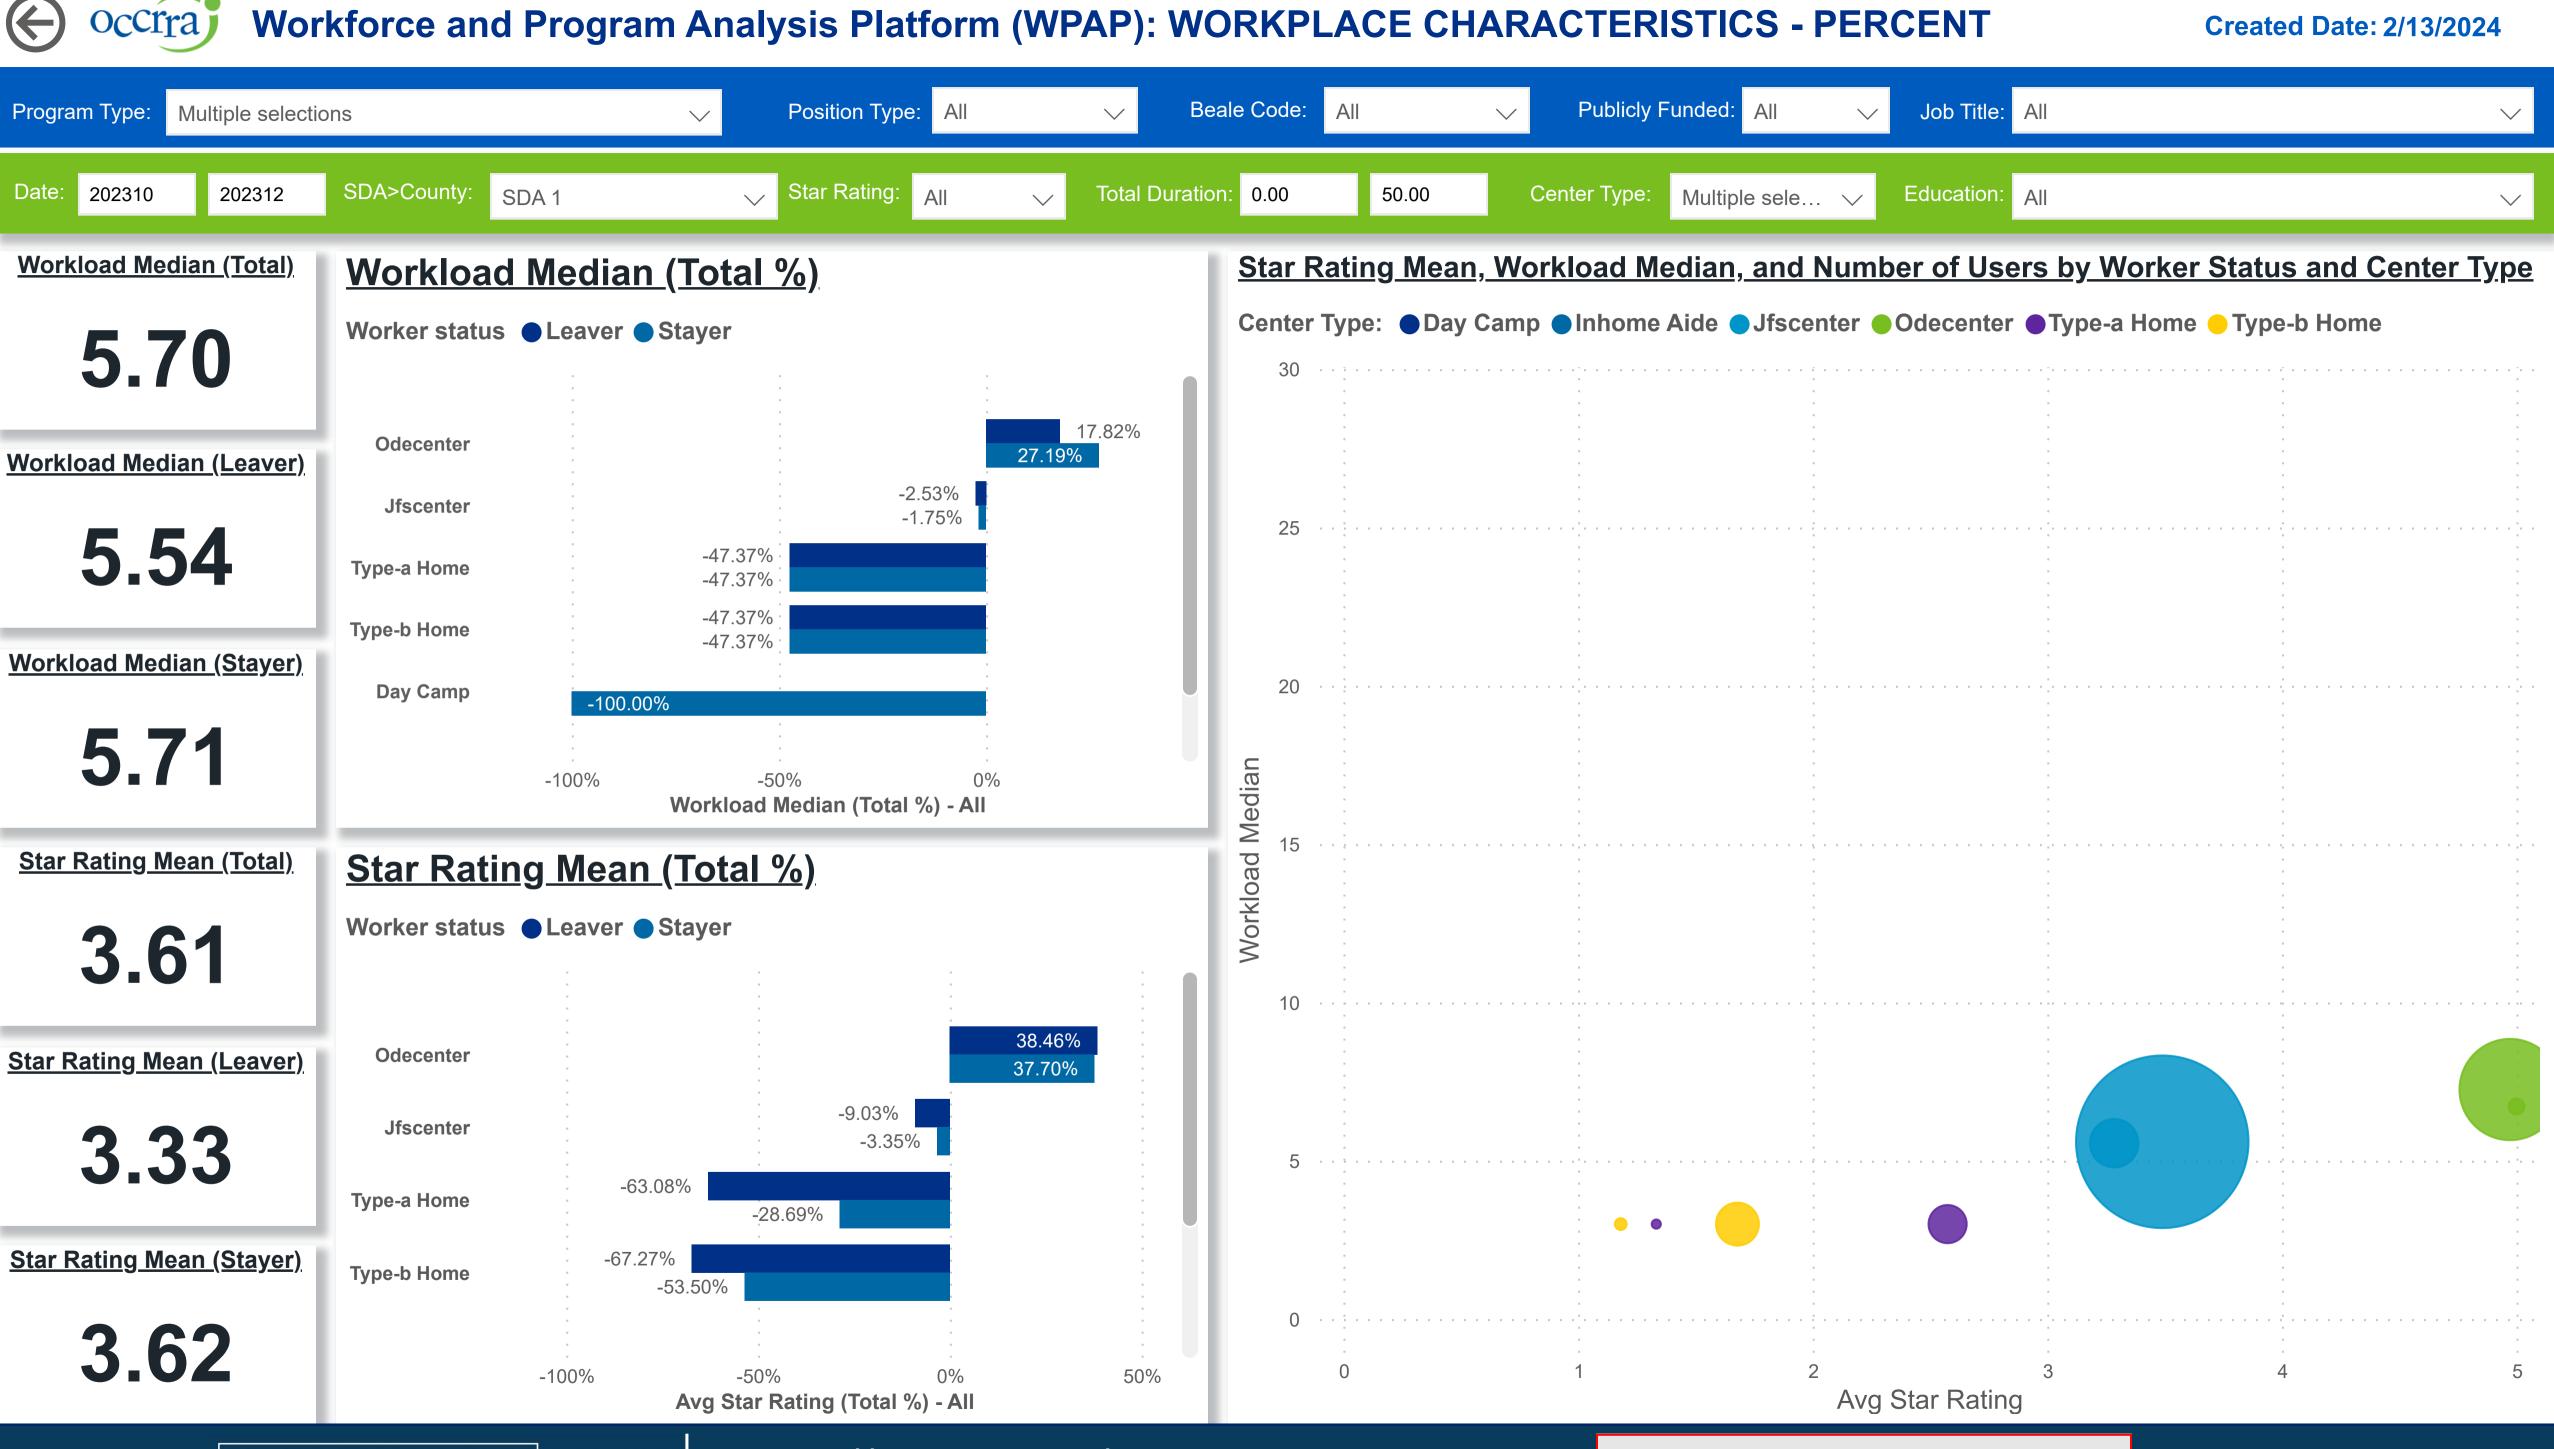

## Workforce and Program Analysis Platform (WPAP): WORKPLACE CHARACTERISTICS - PERCENT occrraj

**Powered by** NEW SYSTEMS > ETHIC NSE Collective Analytics

**Created Date: 2/13/2024** 

**DATA & REVIEW DRAFT** 1/31/2024

|  |  |  |  |  | ٠.  |   |
|--|--|--|--|--|-----|---|
|  |  |  |  |  |     |   |
|  |  |  |  |  |     |   |
|  |  |  |  |  |     |   |
|  |  |  |  |  |     |   |
|  |  |  |  |  |     |   |
|  |  |  |  |  |     |   |
|  |  |  |  |  |     |   |
|  |  |  |  |  |     |   |
|  |  |  |  |  |     |   |
|  |  |  |  |  |     |   |
|  |  |  |  |  |     |   |
|  |  |  |  |  | 1   |   |
|  |  |  |  |  | 1   |   |
|  |  |  |  |  | ۰.  |   |
|  |  |  |  |  | ÷., |   |
|  |  |  |  |  |     |   |
|  |  |  |  |  |     |   |
|  |  |  |  |  |     |   |
|  |  |  |  |  |     |   |
|  |  |  |  |  |     |   |
|  |  |  |  |  |     |   |
|  |  |  |  |  |     |   |
|  |  |  |  |  |     |   |
|  |  |  |  |  |     |   |
|  |  |  |  |  | 1   |   |
|  |  |  |  |  | 1   |   |
|  |  |  |  |  | 1   |   |
|  |  |  |  |  |     |   |
|  |  |  |  |  | ÷.  |   |
|  |  |  |  |  |     |   |
|  |  |  |  |  |     |   |
|  |  |  |  |  |     |   |
|  |  |  |  |  |     |   |
|  |  |  |  |  |     |   |
|  |  |  |  |  |     |   |
|  |  |  |  |  |     |   |
|  |  |  |  |  |     |   |
|  |  |  |  |  |     |   |
|  |  |  |  |  |     |   |
|  |  |  |  |  |     |   |
|  |  |  |  |  |     |   |
|  |  |  |  |  |     |   |
|  |  |  |  |  | ÷.  | 1 |
|  |  |  |  |  |     |   |
|  |  |  |  |  |     |   |
|  |  |  |  |  |     |   |
|  |  |  |  |  |     |   |
|  |  |  |  |  |     |   |
|  |  |  |  |  |     |   |
|  |  |  |  |  |     |   |
|  |  |  |  |  |     |   |
|  |  |  |  |  |     |   |
|  |  |  |  |  |     |   |
|  |  |  |  |  |     |   |
|  |  |  |  |  |     |   |
|  |  |  |  |  |     |   |
|  |  |  |  |  |     |   |
|  |  |  |  |  |     |   |
|  |  |  |  |  |     |   |