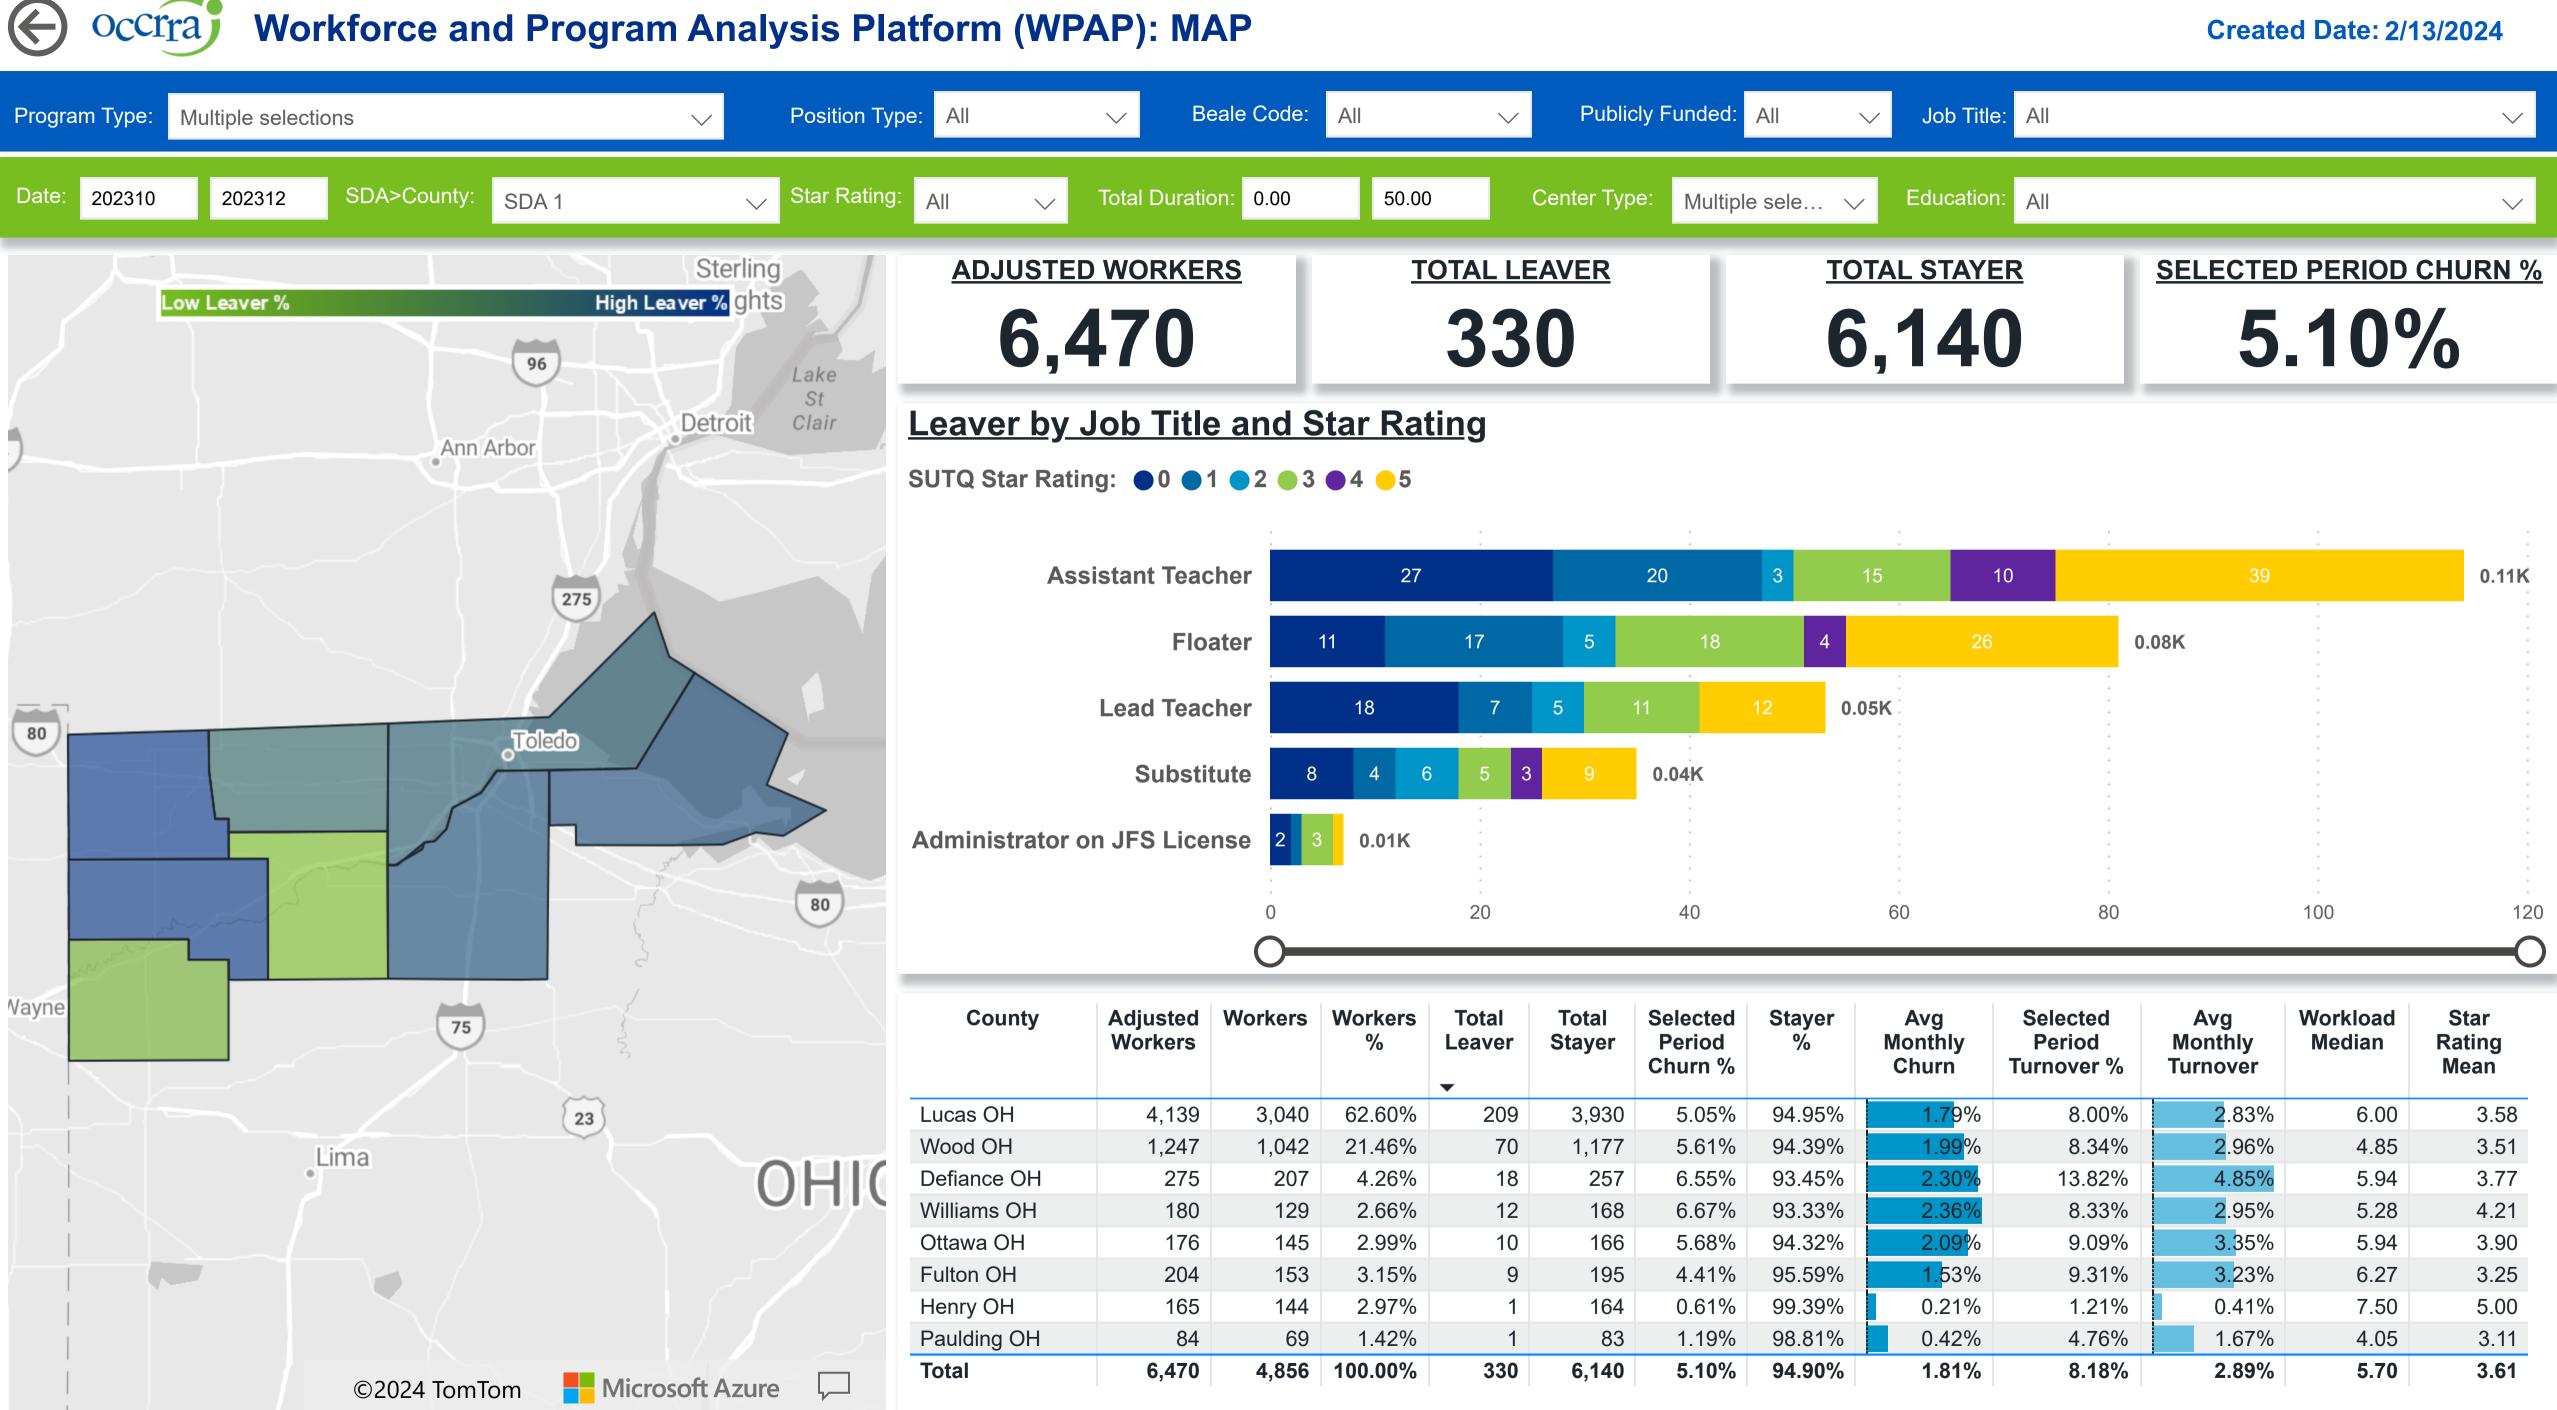

# Workforce and Program Analysis Platform (WPAP): MAP occrra

**Powered by** NEW SYSTEMS ETHIC NSE Collective Analytics

|             | 3           | 330          | 6,                         | ,140       |     | 5.10            |
|-------------|-------------|--------------|----------------------------|------------|-----|-----------------|
| ERS         | <u>TOT/</u> | AL LEAVER    | <u>TOT</u>                 | AL STAYER  |     | SELECTED PERIOD |
| ation: 0.00 | 50.00       | Center Type: | Multiple sele $\checkmark$ | Education: | All |                 |
| Beale Code: | All         | ✓ Publicly F | unded: All 🗸               | Job Title: | All |                 |
|             |             |              |                            |            |     |                 |

| d<br>S | Workers | Workers<br>% | Total<br>Leaver<br>▼ | Total<br>Stayer | Selected<br>Period<br>Churn % | Stayer<br>% | Avg<br>Monthly<br>Churn | Selected<br>Period<br>Turnover % | Avg<br>Monthly<br>Turnover | Workload<br>Median |
|--------|---------|--------------|----------------------|-----------------|-------------------------------|-------------|-------------------------|----------------------------------|----------------------------|--------------------|
| 9      | 3,040   | 62.60%       | 209                  | 3,930           | 5.05%                         | 94.95%      | 1.79%                   | 8.00%                            | 2.83%                      | 6.00               |
| 7      | 1,042   | 21.46%       | 70                   | 1,177           | 5.61%                         | 94.39%      | 1.99%                   | 8.34%                            | <b>2</b> .96%              | 4.85               |
| 5      | 207     | 4.26%        | 18                   | 257             | 6.55%                         | 93.45%      | 2.30%                   | 13.82%                           | 4.85%                      | 5.94               |
| 0      | 129     | 2.66%        | 12                   | 168             | 6.67%                         | 93.33%      | 2.36%                   | 8.33%                            | <b>2</b> .95%              | 5.28               |
| 6      | 145     | 2.99%        | 10                   | 166             | 5.68%                         | 94.32%      | 2.09%                   | 9.09%                            | 3.35%                      | 5.94               |
| 4      | 153     | 3.15%        | 9                    | 195             | 4.41%                         | 95.59%      | 1.53%                   | 9.31%                            | 3.23%                      | 6.27               |
| 5      | 144     | 2.97%        | 1                    | 164             | 0.61%                         | 99.39%      | 0.21%                   | 1.21%                            | 0.41%                      | 7.50               |
| 4      | 69      | 1.42%        | 1                    | 83              | 1.19%                         | 98.81%      | 0.42%                   | 4.76%                            | 1.67%                      | 4.05               |
| 0      | 4,856   | 100.00%      | 330                  | 6,140           | 5.10%                         | 94.90%      | 1.81%                   | 8.18%                            | 2.89%                      | 5.70               |