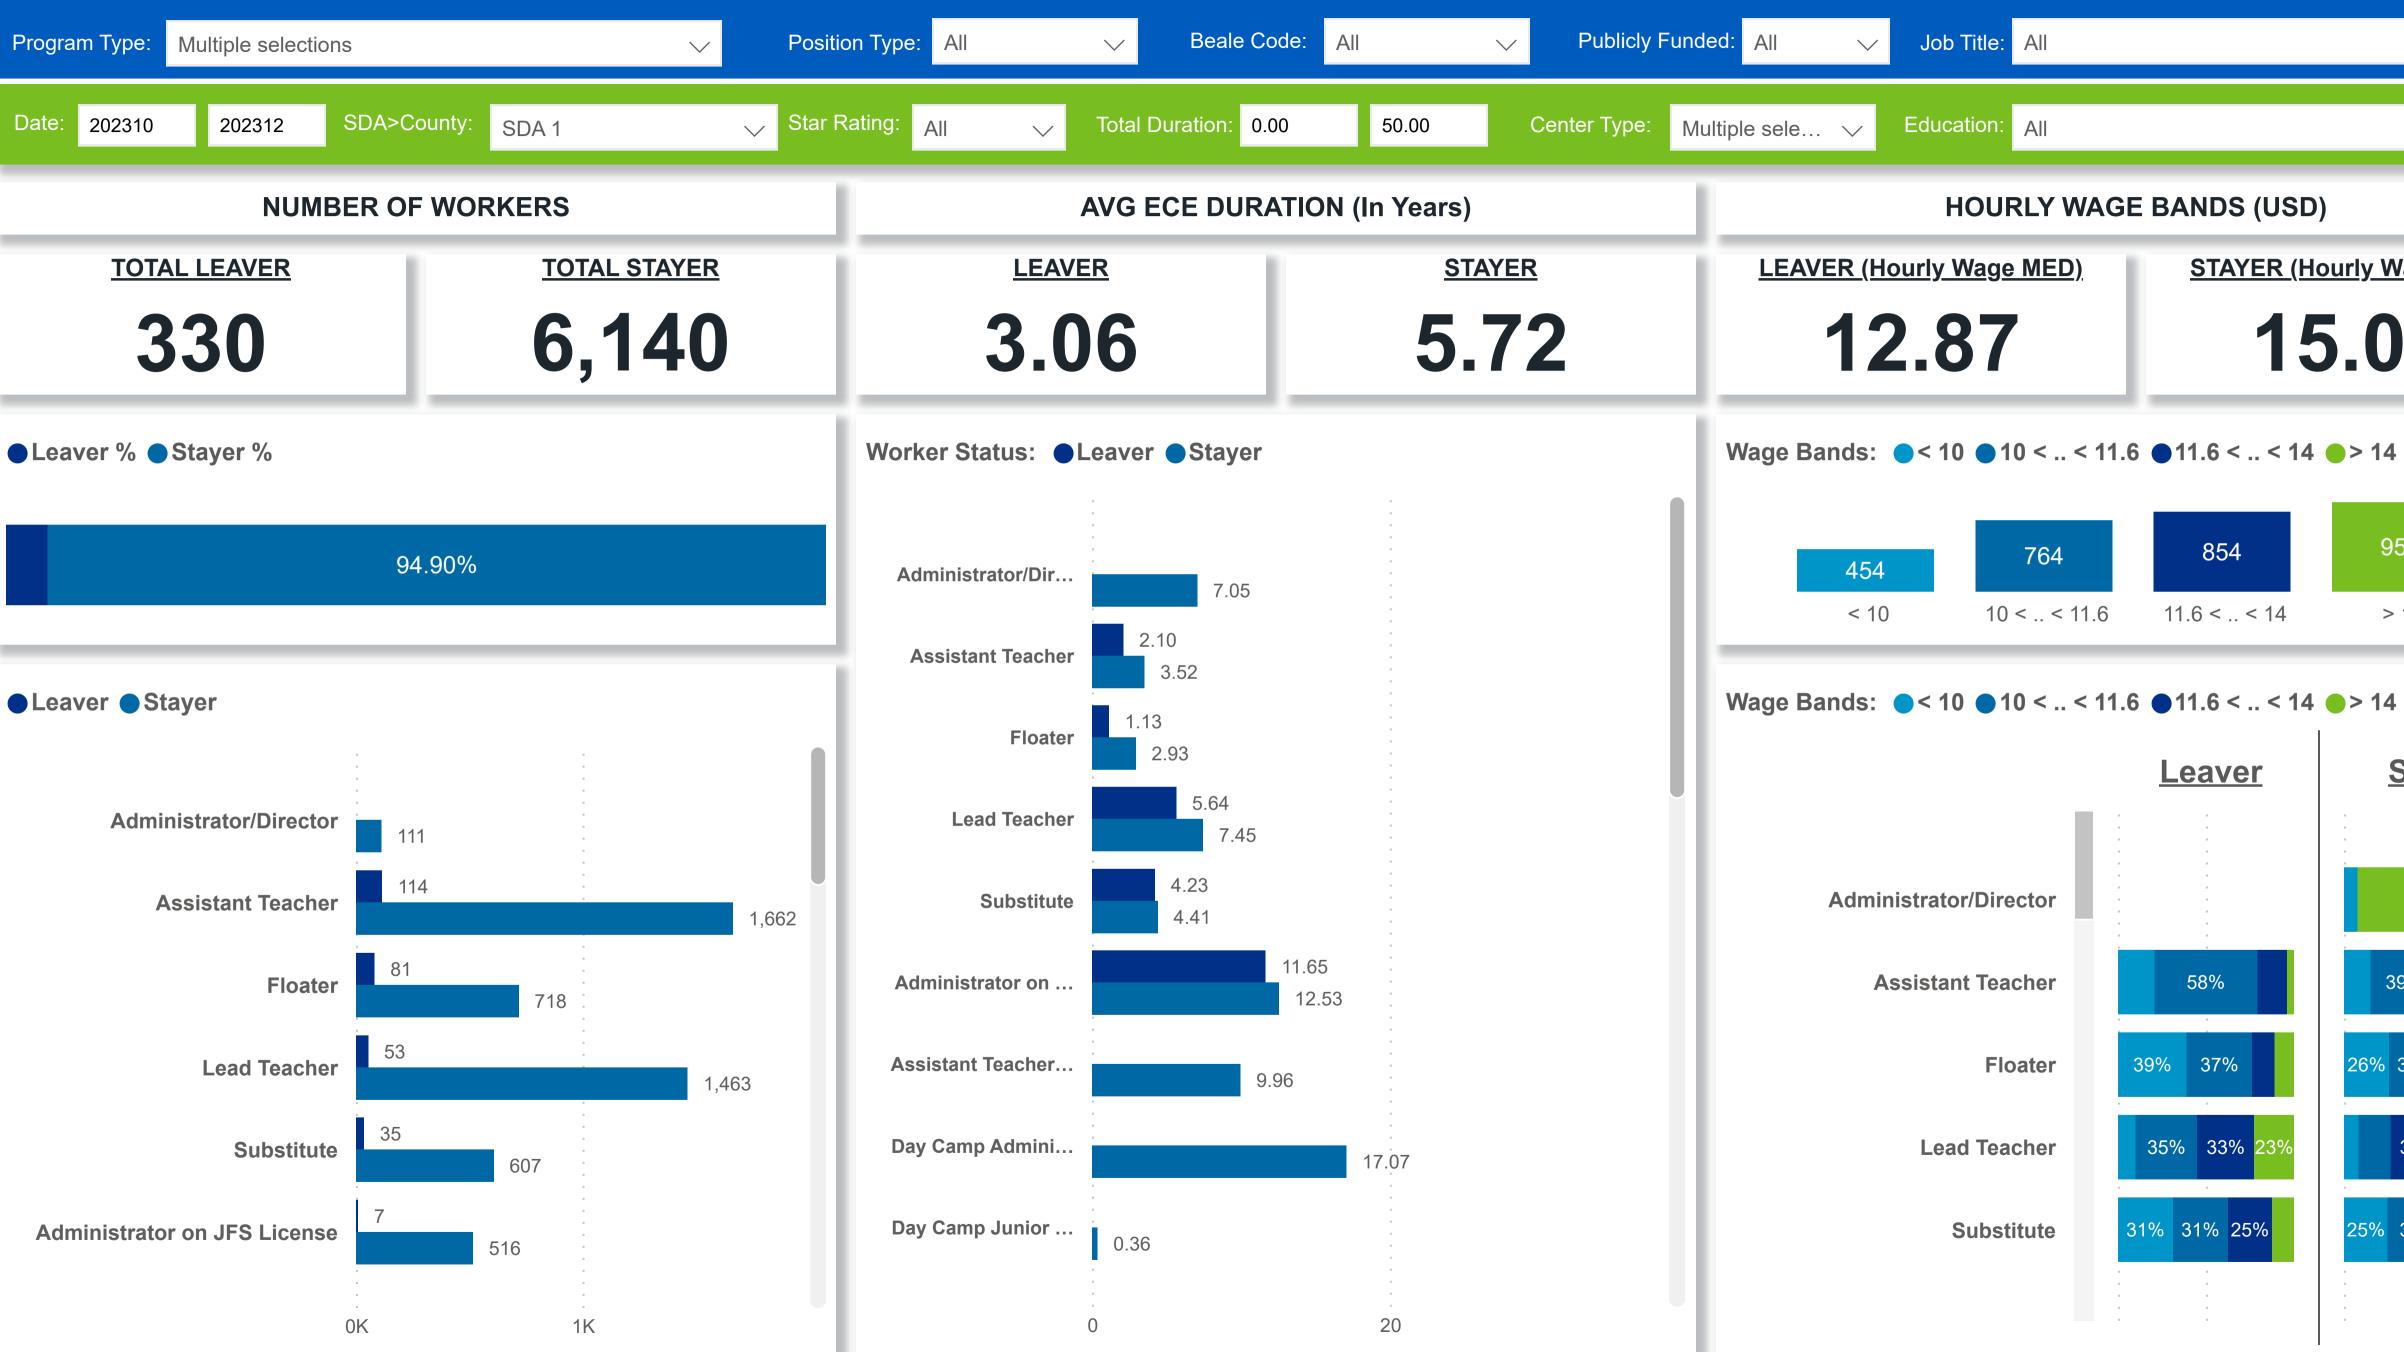

### $( \leftarrow )$ Workforce and Program Analysis Platform (WPAP): JOBS & EMPLOYEES - NOMINAL occrraj

**Powered by** NEW SYSTEMS > ETHIC NSE Collective Analytics

**DATA & REVIEW DRAFT** 1/31/2024

| /13/2024         |
|------------------|
| $\sim$           |
|                  |
|                  |
|                  |
| <u>/age MED)</u> |
| 0                |
|                  |
|                  |
| 57               |
|                  |
| 14               |
|                  |
| <u>Stayer</u>    |
|                  |
| 92%              |
| 9% 31%           |
| 31% 34%          |
| 32% 42%          |
| 35% 23%          |
|                  |
| age 4 of 12      |