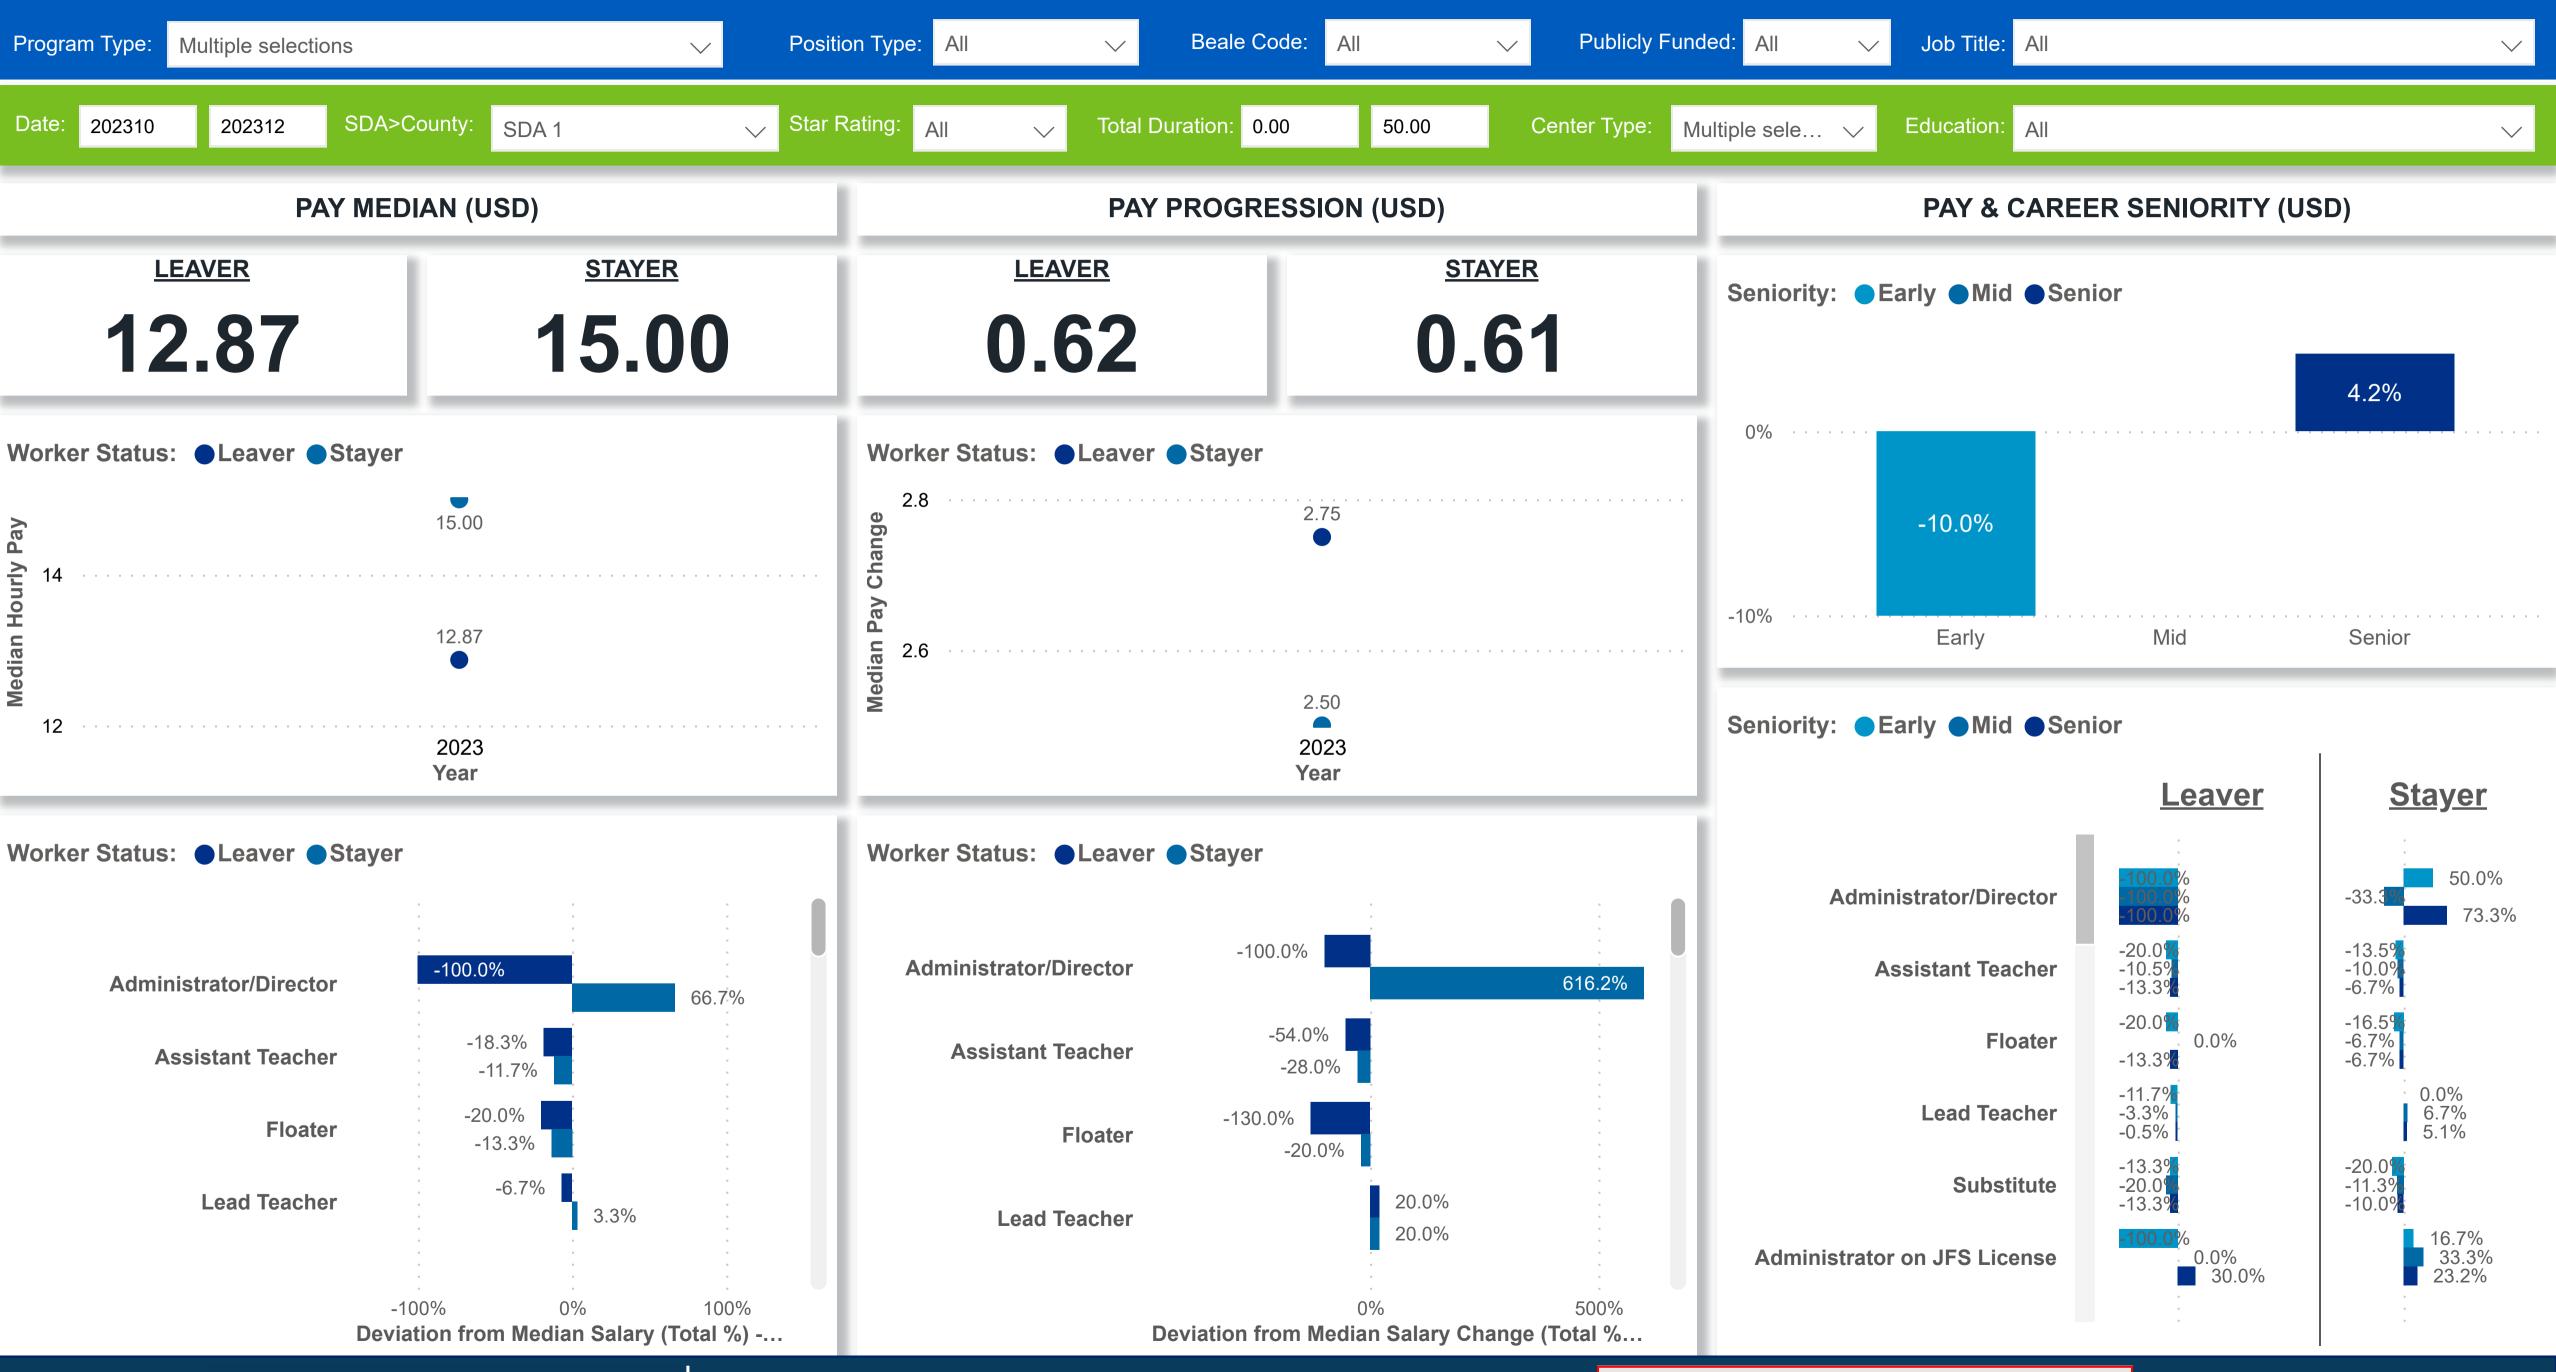

### $( \rightarrow )$ Workforce and Program Analysis Platform (WPAP): COMPENSATION - NOMINAL occrraj

**Powered by** NEW SYSTEMS > ETHIC NSE Collective Analytics

| /13/20 | 24     |
|--------|--------|
|        | $\sim$ |
|        | $\sim$ |
|        |        |