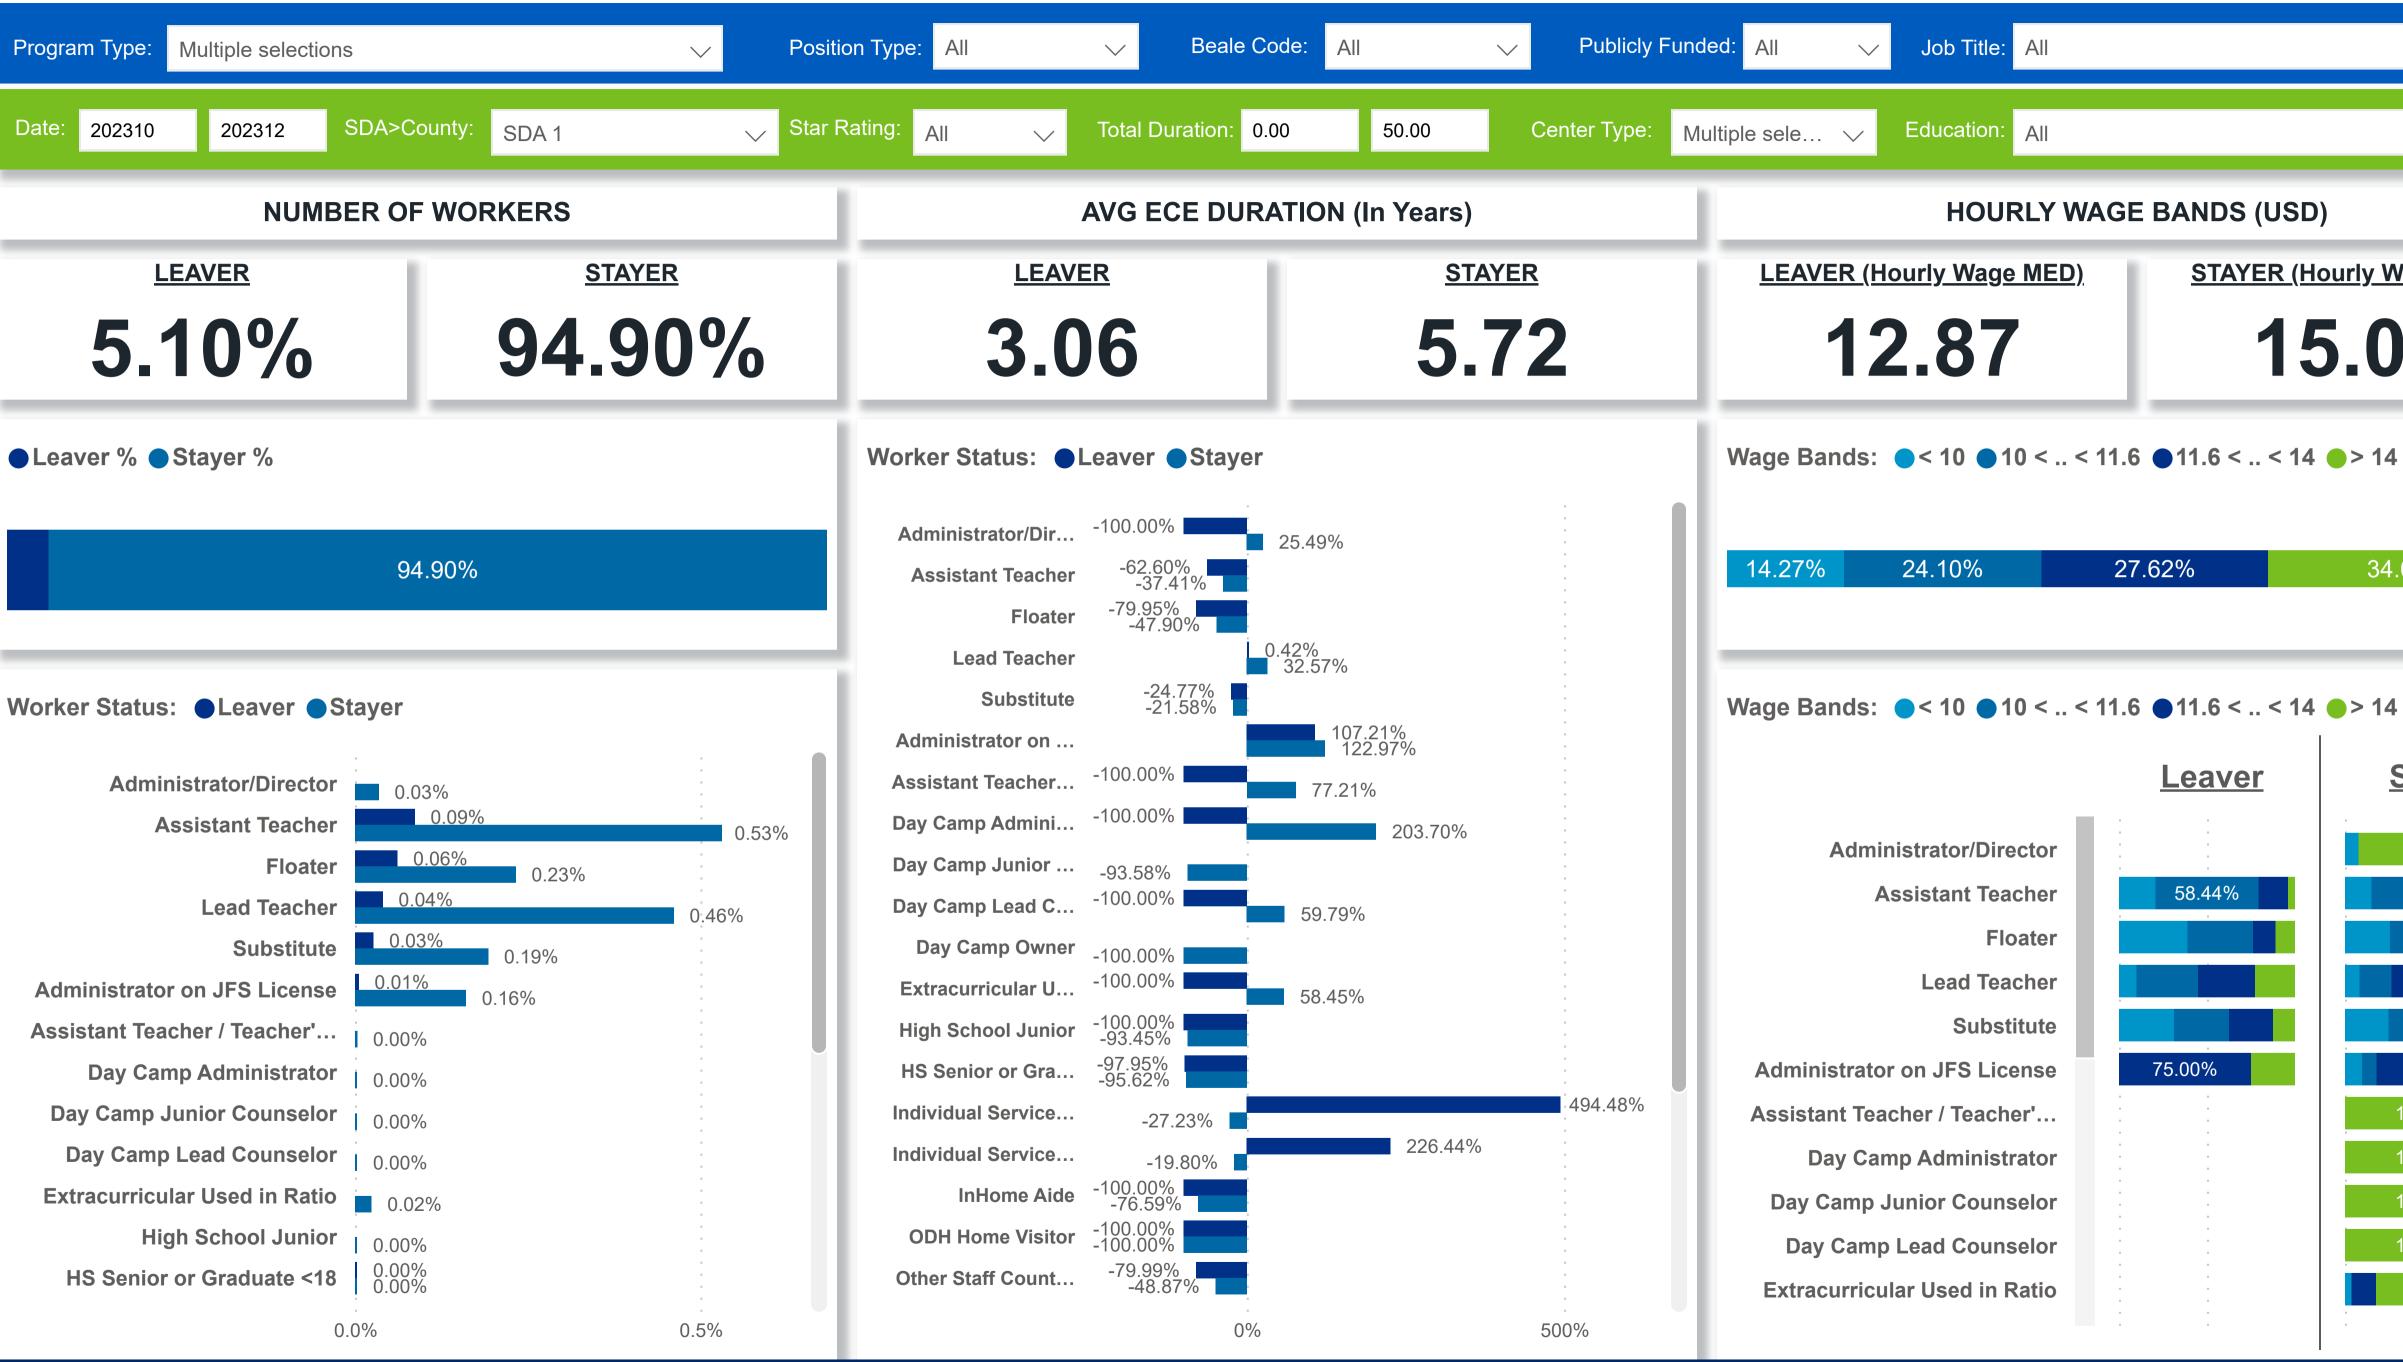

# Workforce and Program Analysis Platform (WPAP): MAP occrra

**Powered by** NEW SYSTEMS ETHIC NSE Collective Analytics

|             | 3           | 330          | 6,                         | ,140       |     | 5.10            |
|-------------|-------------|--------------|----------------------------|------------|-----|-----------------|
| ERS         | <u>TOT/</u> | AL LEAVER    | <u>TOT</u>                 | AL STAYER  |     | SELECTED PERIOD |
| ation: 0.00 | 50.00       | Center Type: | Multiple sele $\checkmark$ | Education: | All |                 |
| Beale Code: | All         | ✓ Publicly F | unded: All 🗸               | Job Title: | All |                 |
|             |             |              |                            |            |     |                 |

| d<br>S | Workers | Workers<br>% | Total<br>Leaver<br>▼ | Total<br>Stayer | Selected<br>Period<br>Churn % | Stayer<br>% | Avg<br>Monthly<br>Churn | Selected<br>Period<br>Turnover % | Avg<br>Monthly<br>Turnover | Workload<br>Median |
|--------|---------|--------------|----------------------|-----------------|-------------------------------|-------------|-------------------------|----------------------------------|----------------------------|--------------------|
| 9      | 3,040   | 62.60%       | 209                  | 3,930           | 5.05%                         | 94.95%      | 1.79%                   | 8.00%                            | 2.83%                      | 6.00               |
| 7      | 1,042   | 21.46%       | 70                   | 1,177           | 5.61%                         | 94.39%      | 1.99%                   | 8.34%                            | <b>2</b> .96%              | 4.85               |
| 5      | 207     | 4.26%        | 18                   | 257             | 6.55%                         | 93.45%      | 2.30%                   | 13.82%                           | 4.85%                      | 5.94               |
| 0      | 129     | 2.66%        | 12                   | 168             | 6.67%                         | 93.33%      | 2.36%                   | 8.33%                            | <b>2</b> .95%              | 5.28               |
| 6      | 145     | 2.99%        | 10                   | 166             | 5.68%                         | 94.32%      | 2.09%                   | 9.09%                            | 3.35%                      | 5.94               |
| 4      | 153     | 3.15%        | 9                    | 195             | 4.41%                         | 95.59%      | 1.53%                   | 9.31%                            | 3.23%                      | 6.27               |
| 5      | 144     | 2.97%        | 1                    | 164             | 0.61%                         | 99.39%      | 0.21%                   | 1.21%                            | 0.41%                      | 7.50               |
| 4      | 69      | 1.42%        | 1                    | 83              | 1.19%                         | 98.81%      | 0.42%                   | 4.76%                            | 1.67%                      | 4.05               |
| 0      | 4,856   | 100.00%      | 330                  | 6,140           | 5.10%                         | 94.90%      | 1.81%                   | 8.18%                            | 2.89%                      | 5.70               |