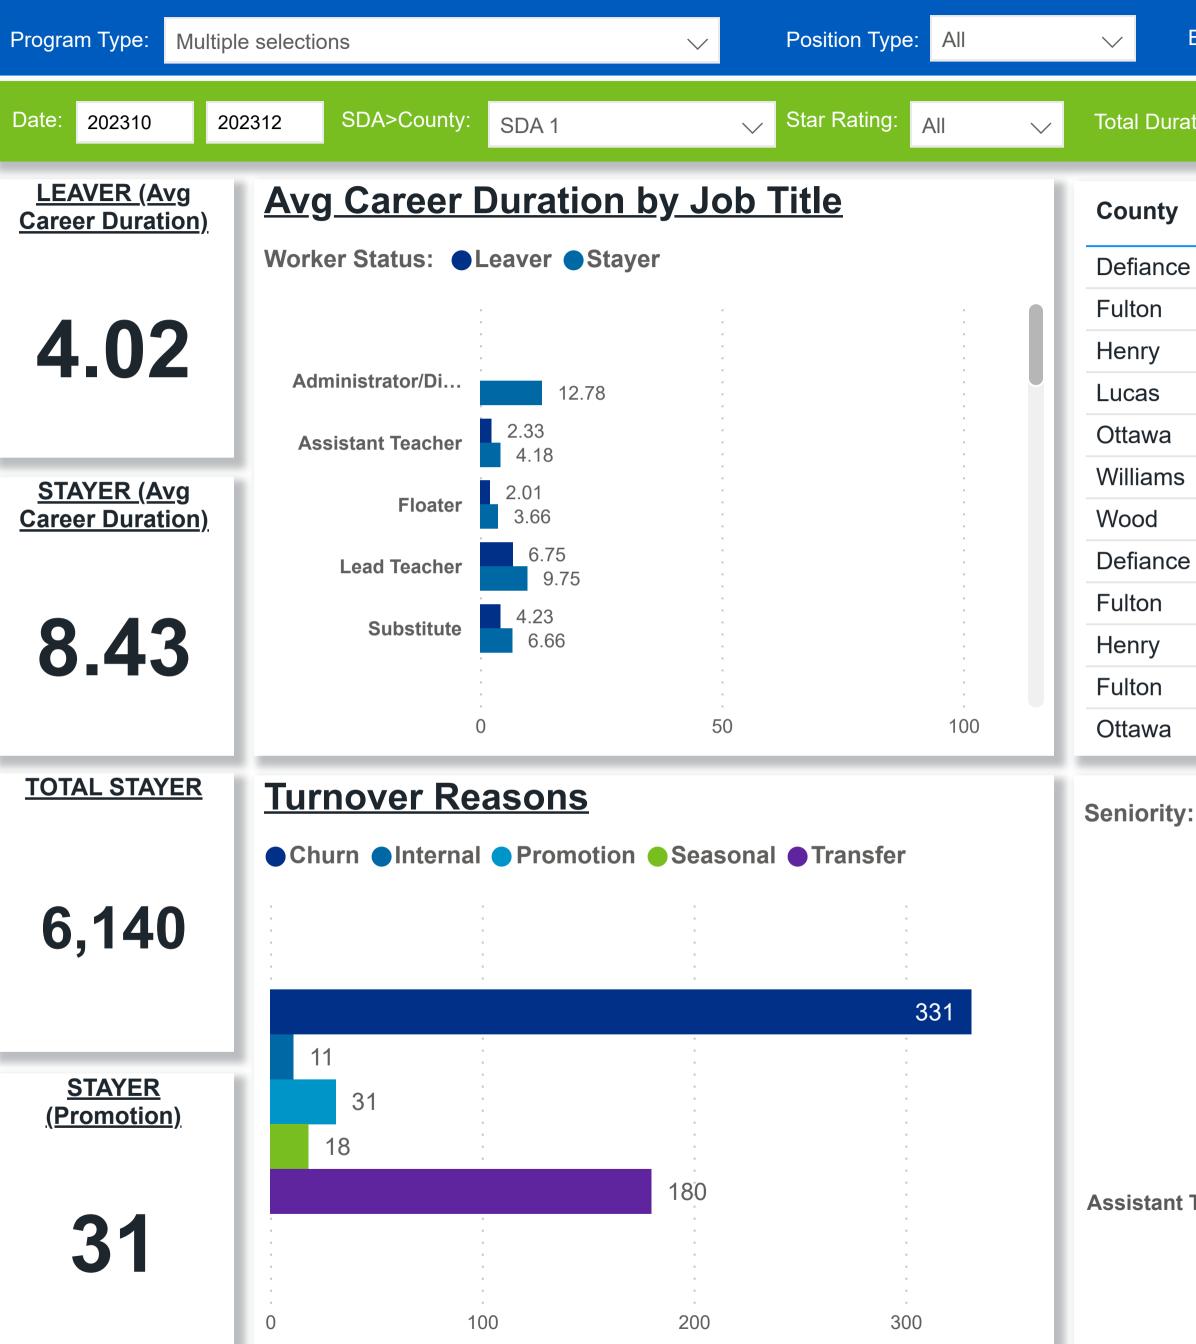

| AREER PROGRESSION & SENIORITY - NOMINAL Created Date: 2/13/2024               |                         |            |           |          |             |              |  |  |  |
|-------------------------------------------------------------------------------|-------------------------|------------|-----------|----------|-------------|--------------|--|--|--|
| Beale Code: All $\checkmark$ Publicly Funded: All $\checkmark$ Job Title: All |                         |            |           |          |             |              |  |  |  |
| ation: 0.00 50.00 Center Type                                                 | : Multiple sele 🗸 Educa | ation: All |           |          |             | $\checkmark$ |  |  |  |
| Job Title                                                                     | Longest Serving Profile | \$ / hr    | Seniority | Workload | Star Rating | ٠            |  |  |  |
| e Administrator/Director                                                      | 2.30                    |            | Early     | 10.71    | 5.00        |              |  |  |  |
| Administrator/Director                                                        | 1.72                    |            | Early     | 16.67    | 5.00        |              |  |  |  |
| Administrator/Director                                                        | 2.30                    |            | Early     | 8.50     | 5.00        |              |  |  |  |
| Administrator/Director                                                        | 1.41                    |            | Early     | 7.45     | 5.00        |              |  |  |  |
| Administrator/Director                                                        | 2.34                    |            | Early     | 73.00    |             |              |  |  |  |
| Administrator/Director                                                        | 0.74                    |            | Early     | 13.67    | 5.00        |              |  |  |  |
| Administrator/Director                                                        | 1.90                    |            | Early     | 5.33     |             |              |  |  |  |
| e Administrator/Director                                                      | 1.09                    | 20.00      | Early     | 10.77    |             |              |  |  |  |
| Administrator/Director                                                        | 0.21                    | 20.00      | Early     | 3.75     | 5.00        |              |  |  |  |
| Administrator/Director                                                        | 1.27                    | 20.00      | Early     | 10.25    | 5.00        |              |  |  |  |
| Administrator/Director                                                        | 0.21                    | 25.00      | Early     | 3.75     | 5.00        |              |  |  |  |
| Administrator/Director                                                        | 0.19                    | 29.00      | Early     | 4.83     | 5.00        |              |  |  |  |

Seniority: 

Early
Mid
Senior