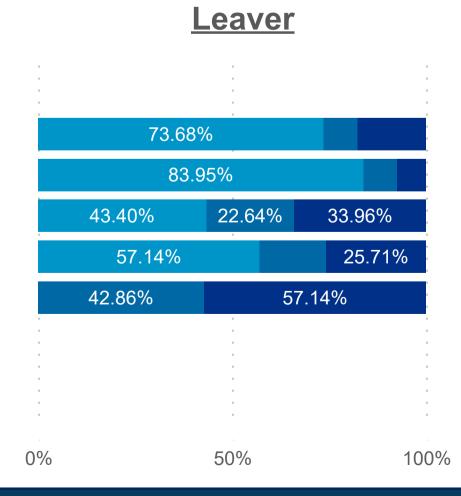

### $( \leftarrow )$ Workforce and Program Analysis Platform (WPAP): JOBS & EMPLOYEES - NOMINAL occrraj

**Powered by** NEW SYSTEMS > ETHIC NSE Collective Analytics

**DATA & REVIEW DRAFT** 1/31/2024

| /13/2024         |
|------------------|
| $\sim$           |
|                  |
|                  |
|                  |
| <u>/age MED)</u> |
| 0                |
|                  |
|                  |
| 57               |
|                  |
| 14               |
|                  |
| <u>Stayer</u>    |
|                  |
| 92%              |
| 9% 31%           |
| 31% 34%          |
| 32% 42%          |
| 35% 23%          |
|                  |
| age 4 of 12      |

# **Powered by** NEW SYSTEMS > ETHIC NSE Collective Analytics

| /13/2               | 024          |
|---------------------|--------------|
|                     | $\checkmark$ |
|                     | $\sim$       |
|                     |              |
| <u>/age I</u>       | <u> MED)</u> |
| 0                   |              |
|                     |              |
|                     |              |
| .01%                |              |
|                     |              |
|                     |              |
| <u>Stay</u>         |              |
| 92.31               | %            |
|                     |              |
|                     |              |
| ,<br>61,            | .70%         |
| 100.00 <sup>°</sup> | %            |
| 100.00 <sup>0</sup> |              |
| 100.00°<br>100.00°  |              |
| 82.3                |              |
|                     |              |