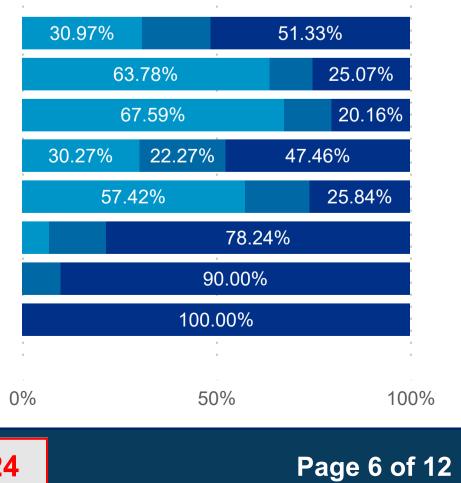

### $( \leftrightarrow )$ Workforce and Program Analysis Platform (WPAP): JOBS & EMPLOYEES - PERCENT occrraj

# **Powered by** NEW SYSTEMS > ETHIC NSE Collective Analytics

| /13/2               | 024          |
|---------------------|--------------|
|                     | $\checkmark$ |
|                     | $\sim$       |
|                     |              |
| <u>/age I</u>       | <u> MED)</u> |
| 0                   |              |
|                     |              |
|                     |              |
| .01%                |              |
|                     |              |
|                     |              |
| <u>Stay</u>         |              |
| 92.31               | %            |
|                     |              |
|                     |              |
| ,<br>61,            | .70%         |
| 100.00 <sup>°</sup> | %            |
| 100.00 <sup>0</sup> |              |
| 100.00°<br>100.00°  |              |
| 82.3                |              |
|                     |              |