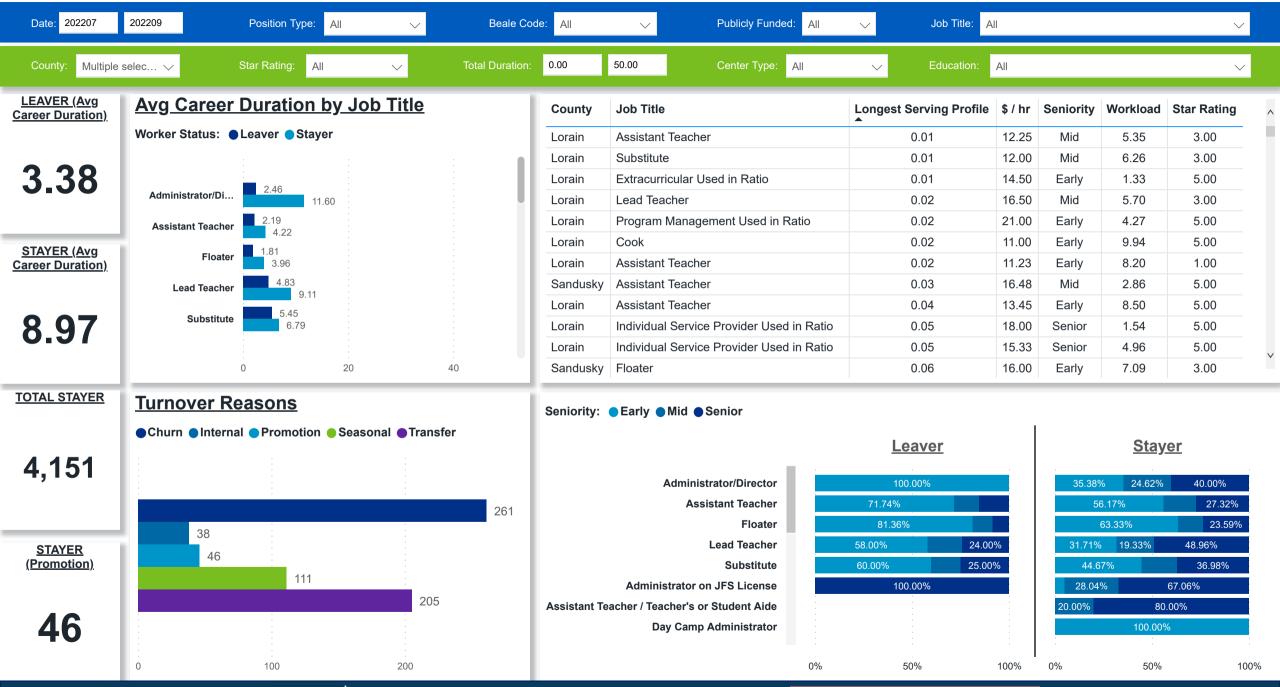

### Workforce and Program Analysis Platform (WPAP): CAREER PROGRESSION & SENIORITY - NOMINAL