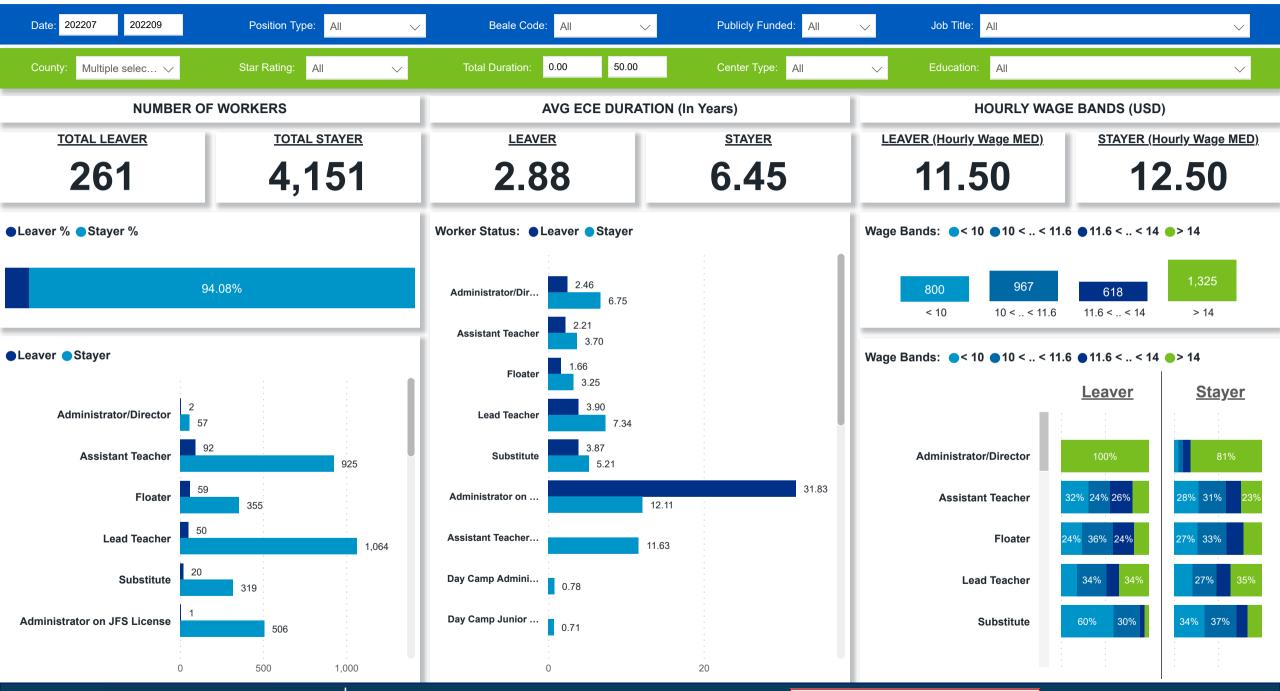

# **Workforce and Program Analysis Platform (WPAP): TIMELINE - TURNOVER**







# **Workforce and Program Analysis Platform (WPAP): TIMELINE - CHURN**







# Workforce and Program Analysis Platform (WPAP): MAP

Created Date: 01/25/2023



Delaware

Microsoft Biggville



## Workforce and Program Analysis Platform (WPAP): JOBS & EMPLOYEES - NOMINAL





### Workforce and Program Analysis Platform (WPAP): JOBS & EMPLOYEES - PERCENT





### Workforce and Program Analysis Platform (WPAP): CAREER PROGRESSION & SENIORITY - NOMINAL





#### Workforce and Program Analysis Platform (WPAP): CAREER PROGRESSION & SENIORITY - PERCENT





# **Workforce and Program Analysis Platform (WPAP): COMPENSATION - NOMINAL**





### Workforce and Program Analysis Platform (WPAP): COMPENSATION - PERCENT





# Workforce and Program Analysis Platform (WPAP): WORKPLACE CHARACTERISTICS - NOMINAL





## Workforce and Program Analysis Platform (WPAP): WORKPLACE CHARACTERISTICS - PERCENT