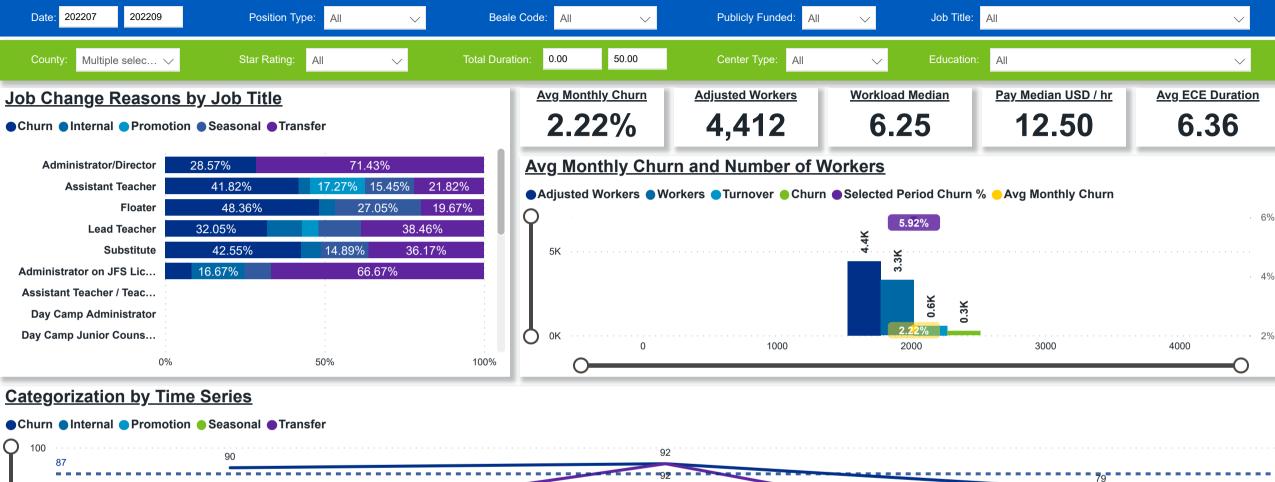

# **Workforce and Program Analysis Platform (WPAP): TIMELINE - TURNOVER**







# **Workforce and Program Analysis Platform (WPAP): TIMELINE - CHURN**







# Workforce and Program Analysis Platform (WPAP): MAP

Created Date: 01/25/2023



Delaware

Microsoft Biggville



## Workforce and Program Analysis Platform (WPAP): JOBS & EMPLOYEES - NOMINAL





### Workforce and Program Analysis Platform (WPAP): JOBS & EMPLOYEES - PERCENT





### Workforce and Program Analysis Platform (WPAP): CAREER PROGRESSION & SENIORITY - NOMINAL





#### Workforce and Program Analysis Platform (WPAP): CAREER PROGRESSION & SENIORITY - PERCENT





# **Workforce and Program Analysis Platform (WPAP): COMPENSATION - NOMINAL**





### Workforce and Program Analysis Platform (WPAP): COMPENSATION - PERCENT





# Workforce and Program Analysis Platform (WPAP): WORKPLACE CHARACTERISTICS - NOMINAL





## Workforce and Program Analysis Platform (WPAP): WORKPLACE