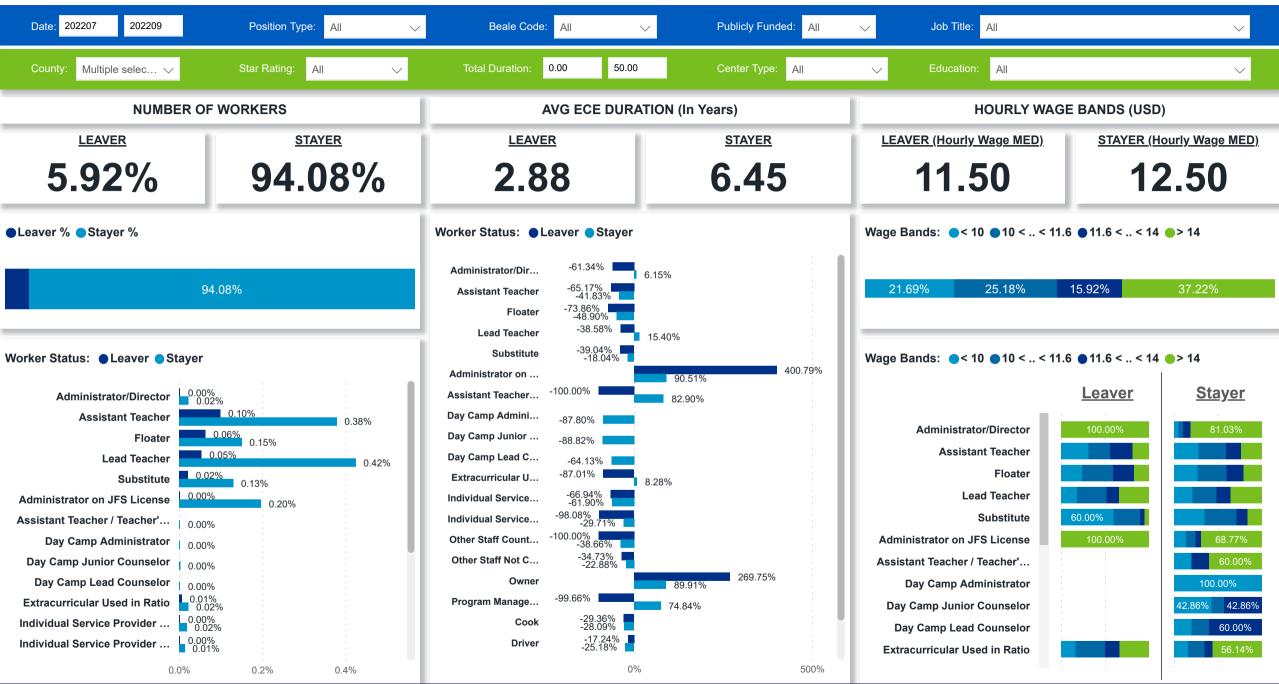

# **Workforce and Program Analysis Platform (WPAP): TIMELINE - TURNOVER**







# **Workforce and Program Analysis Platform (WPAP): TIMELINE - CHURN**







# Workforce and Program Analysis Platform (WPAP): MAP

Created Date: 01/25/2023



Delaware

Microsoft Biggville



## Workforce and Program Analysis Platform (WPAP): JOBS & EMPLOYEES - NOMINAL





### Workforce and Program Analysis Platform (WPAP): JOBS & EMPLOYEES - PERCENT





### Workforce and Program Analysis Platform (WPAP): CAREER PROGRESSION & SENIORITY - NOMINAL





#### Workforce and Program Analysis Platform (WPAP): CAREER PROGRESSION & SENIORITY - PERCENT





# **Workforce and Program Analysis Platform (WPAP): COMPENSATION - NOMINAL**





### Workforce and Program Analysis Platform (WPAP): COMPENSATION - PERCENT





# Workforce and Program Analysis Platform (WPAP): WORKPLACE CHARACTERISTICS - NOMINAL





## Workforce and Program Analysis Platform (WPAP): WORKPLACE CHARACTERISTICS - PERCENT