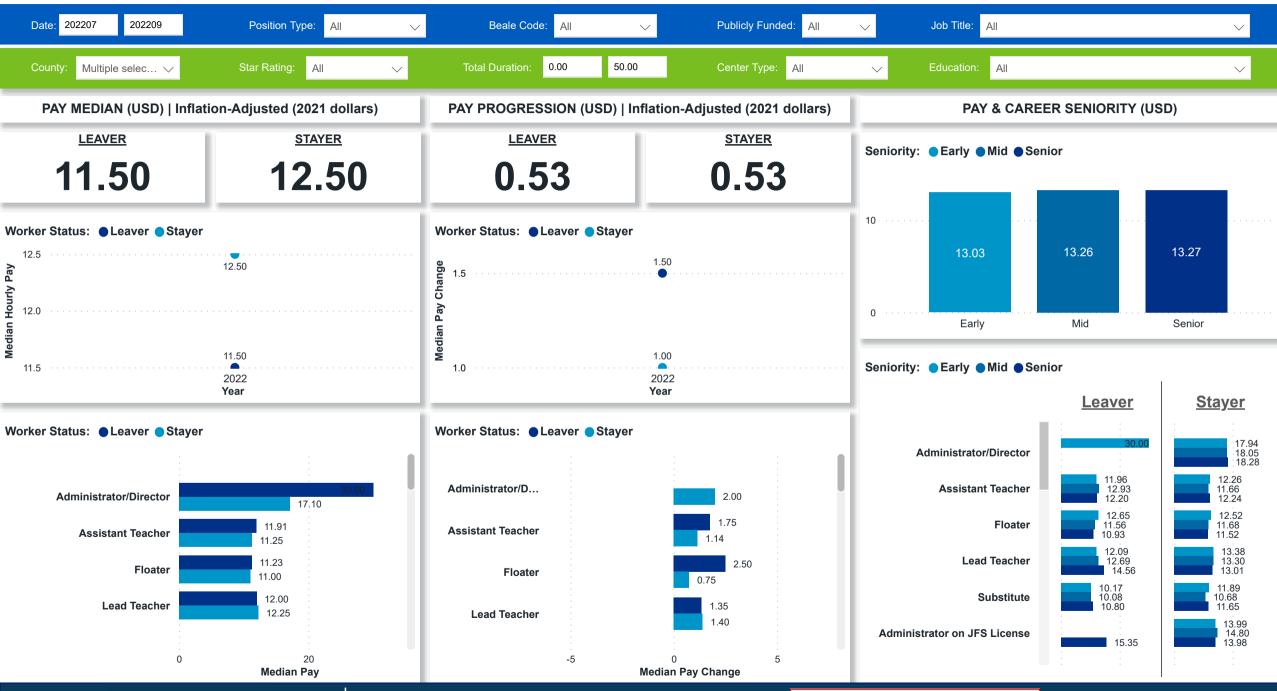

# **Workforce and Program Analysis Platform (WPAP): TIMELINE - TURNOVER**







# **Workforce and Program Analysis Platform (WPAP): TIMELINE - CHURN**







# Workforce and Program Analysis Platform (WPAP): MAP

Created Date: 01/25/2023



Delaware

Microsoft Biggville



## Workforce and Program Analysis Platform (WPAP): JOBS & EMPLOYEES - NOMINAL





### Workforce and Program Analysis Platform (WPAP): JOBS & EMPLOYEES - PERCENT





### Workforce and Program Analysis Platform (WPAP): CAREER PROGRESSION & SENIORITY - NOMINAL





#### Workforce and Program Analysis Platform (WPAP): CAREER PROGRESSION & SENIORITY - PERCENT





# **Workforce and Program Analysis Platform (WPAP): COMPENSATION - NOMINAL**





### Workforce and Program Analysis Platform (WPAP): COMPENSATION - PERCENT





# Workforce and Program Analysis Platform (WPAP): WORKPLACE CHARACTERISTICS - NOMINAL





## Workforce and Program Analysis Platform (WPAP): WORKPLACE CHARACTERISTICS - PERCENT