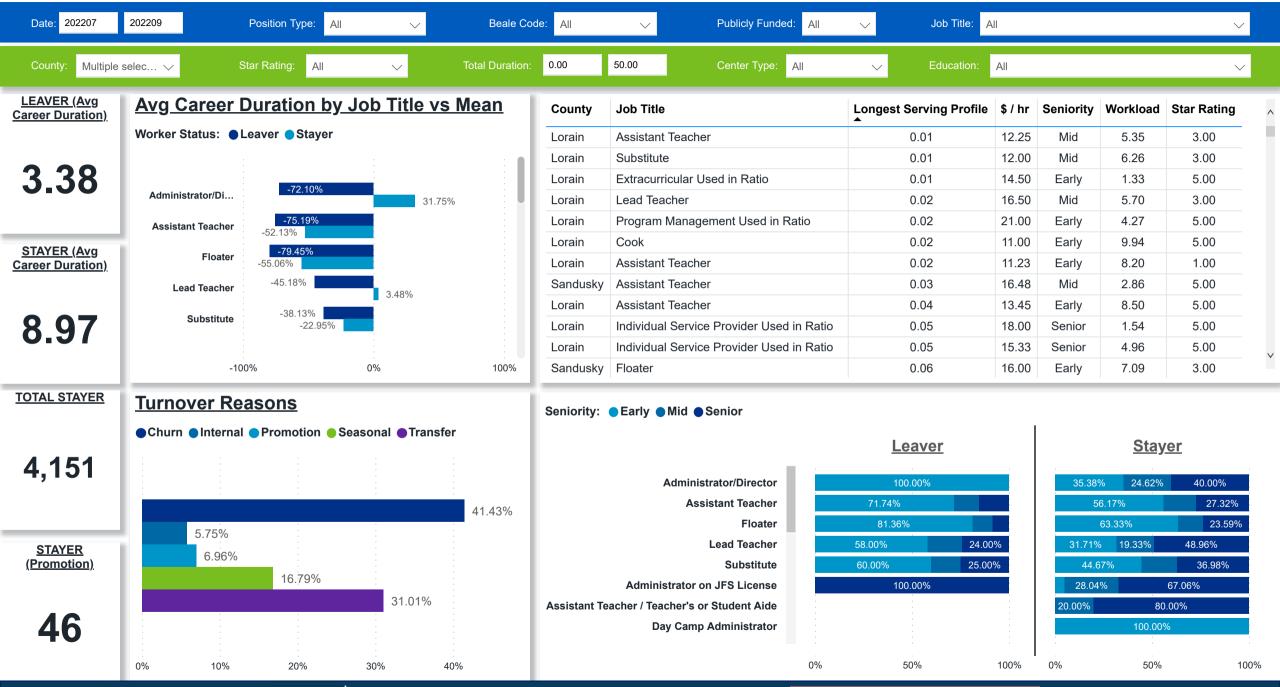

### Workforce and Program Analysis Platform (WPAP): CAREER PROGRESSION & SENIORITY - NOMINAL