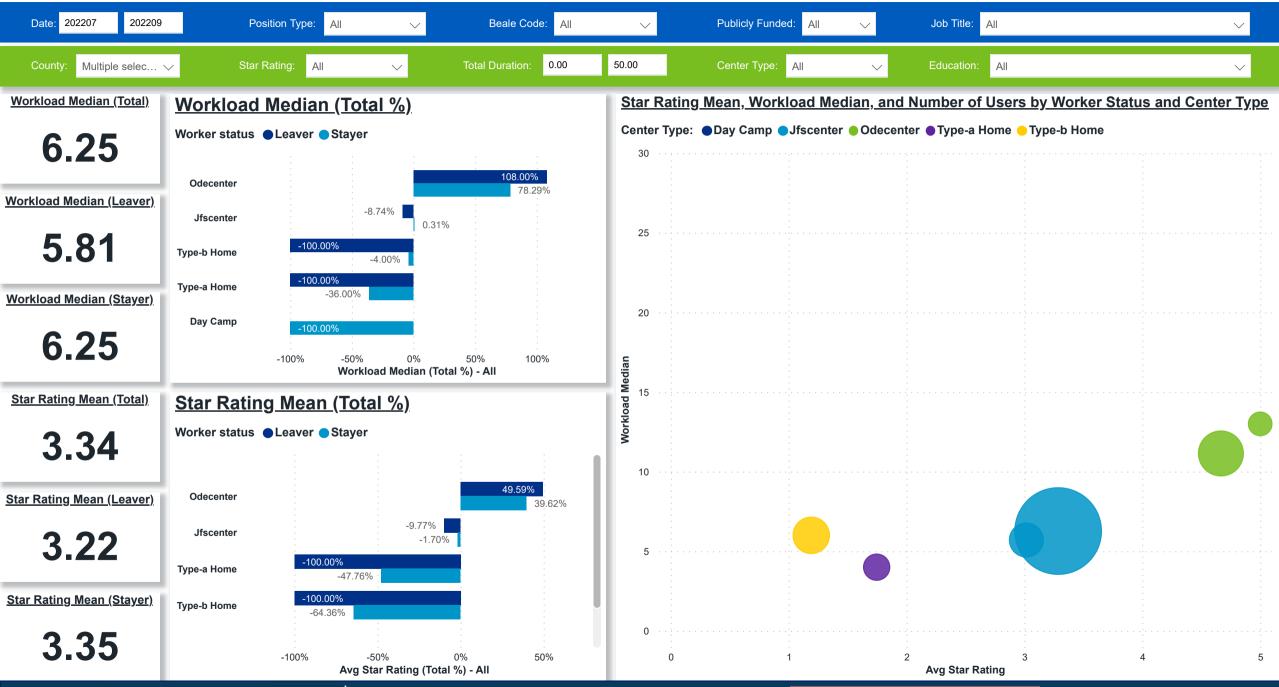

## Workforce and Program Analysis Platform (WPAP): WORKPLACE CHARACTERISTICS - PERCENT