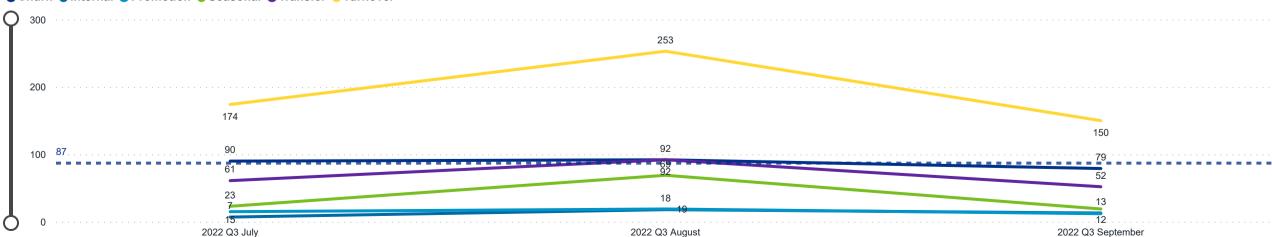

# **Workforce and Program Analysis Platform (WPAP): TIMELINE - TURNOVER**







# **Workforce and Program Analysis Platform (WPAP): TIMELINE - CHURN**







# Workforce and Program Analysis Platform (WPAP): MAP

Created Date: 01/25/2023



Delaware

Microsoft Biggville



## Workforce and Program Analysis Platform (WPAP): JOBS & EMPLOYEES - NOMINAL





### Workforce and Program Analysis Platform (WPAP): JOBS & EMPLOYEES - PERCENT





### Workforce and Program Analysis Platform (WPAP): CAREER PROGRESSION & SENIORITY - NOMINAL





#### Workforce and Program Analysis Platform (WPAP): CAREER PROGRESSION & SENIORITY - PERCENT





# **Workforce and Program Analysis Platform (WPAP): COMPENSATION - NOMINAL**





### Workforce and Program Analysis Platform (WPAP): COMPENSATION - PERCENT





# Workforce and Program Analysis Platform (WPAP): WORKPLACE CHARACTERISTICS