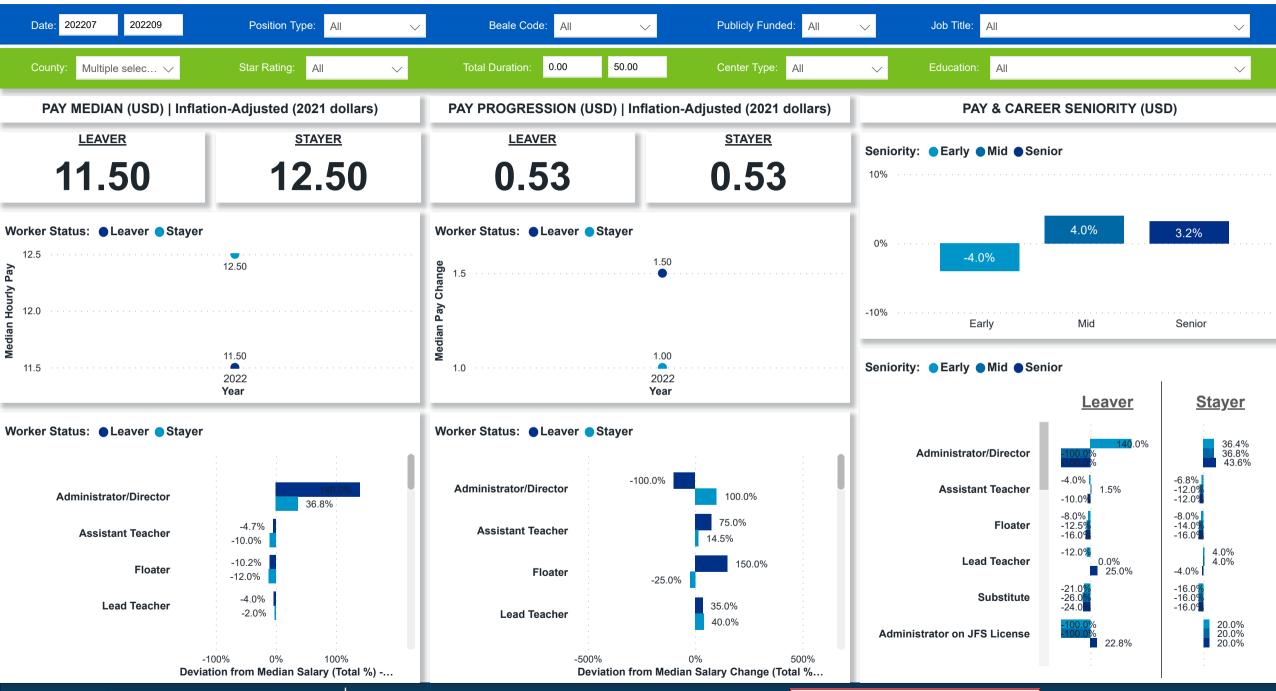

# **Workforce and Program Analysis Platform (WPAP): TIMELINE - TURNOVER**







# **Workforce and Program Analysis Platform (WPAP): TIMELINE - CHURN**







# Workforce and Program Analysis Platform (WPAP): MAP

Created Date: 01/25/2023



Delaware

Microsoft Biggville



## Workforce and Program Analysis Platform (WPAP): JOBS & EMPLOYEES - NOMINAL





### Workforce and Program Analysis Platform (WPAP): JOBS & EMPLOYEES - PERCENT





### Workforce and Program Analysis Platform (WPAP): CAREER PROGRESSION & SENIORITY - NOMINAL





#### Workforce and Program Analysis Platform (WPAP): CAREER PROGRESSION & SENIORITY - PERCENT





# **Workforce and Program Analysis Platform (WPAP): COMPENSATION - NOMINAL**





### Workforce and Program Analysis Platform (WPAP): COMPENSATION - PERCENT





# Workforce and Program Analysis Platform (WPAP): WORKPLACE CHARACTERISTICS - NOMINAL





## Workforce and Program Analysis Platform (WPAP): WORKPLACE CHARACTERISTICS - PERCENT