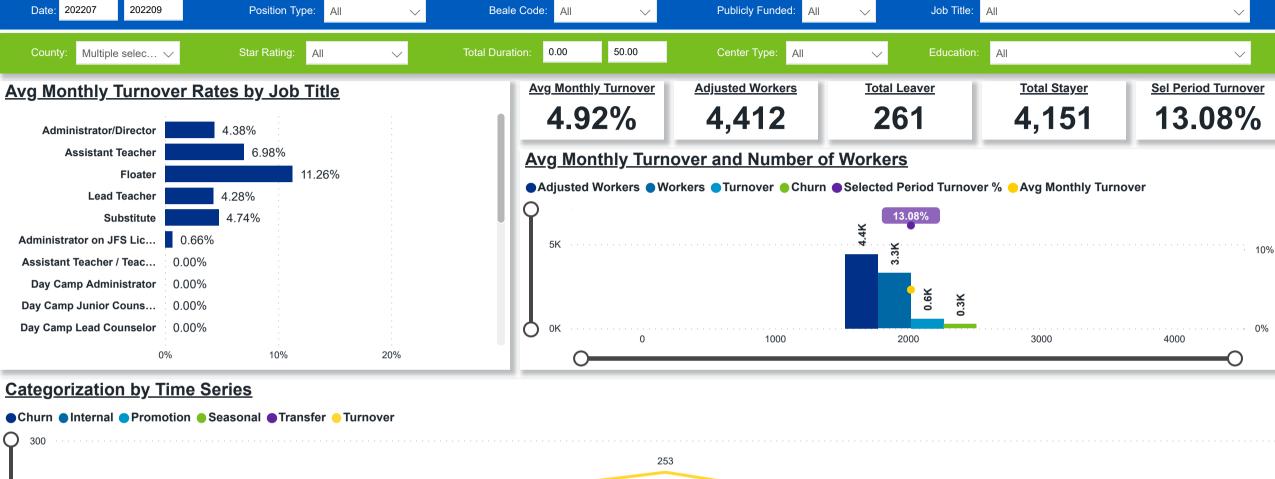

# **Workforce and Program Analysis Platform (WPAP): TIMELINE - TURNOVER**







# **Workforce and Program Analysis Platform (WPAP): TIMELINE - CHURN**







# Workforce and Program Analysis Platform (WPAP): MAP

Created Date: 01/25/2023



Delaware

Microsoft Biggville



## Workforce and Program Analysis Platform (WPAP): JOBS & EMPLOYEES - NOMINAL





### Workforce and Program Analysis Platform (WPAP): JOBS & EMPLOYEES - PERCENT





### Workforce and Program Analysis Platform (WPAP): CAREER PROGRESSION & SENIORITY - NOMINAL





#### Workforce and Program Analysis Platform (WPAP): CAREER PROGRESSION & SENIORITY - PERCENT





# **Workforce and Program Analysis Platform (WPAP): COMPENSATION - NOMINAL**





### Workforce and Program Analysis Platform (WPAP): COMPENSATION - PERCENT





# Workforce and Program Analysis Platform (WPAP): WORKPLACE CHARACTERISTIC