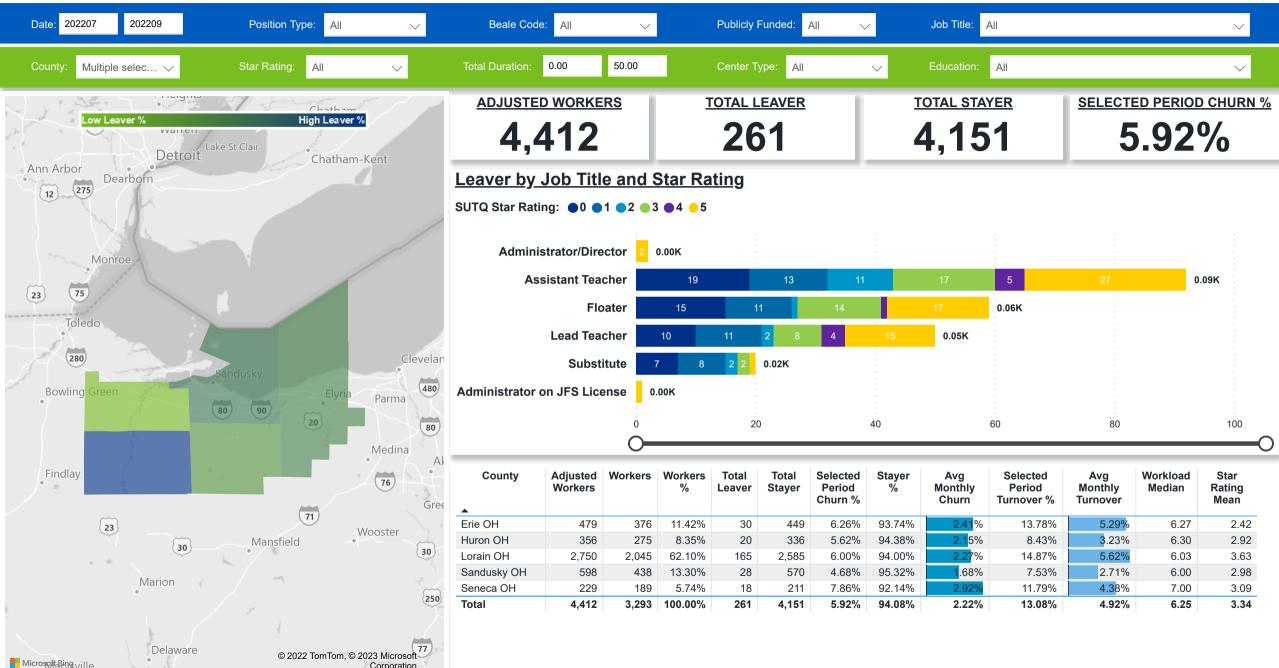

# Workforce and Program Analysis Platform (WPAP): MAP

Created Date: 01/25/2023

Delaware

Microsoft Biggville