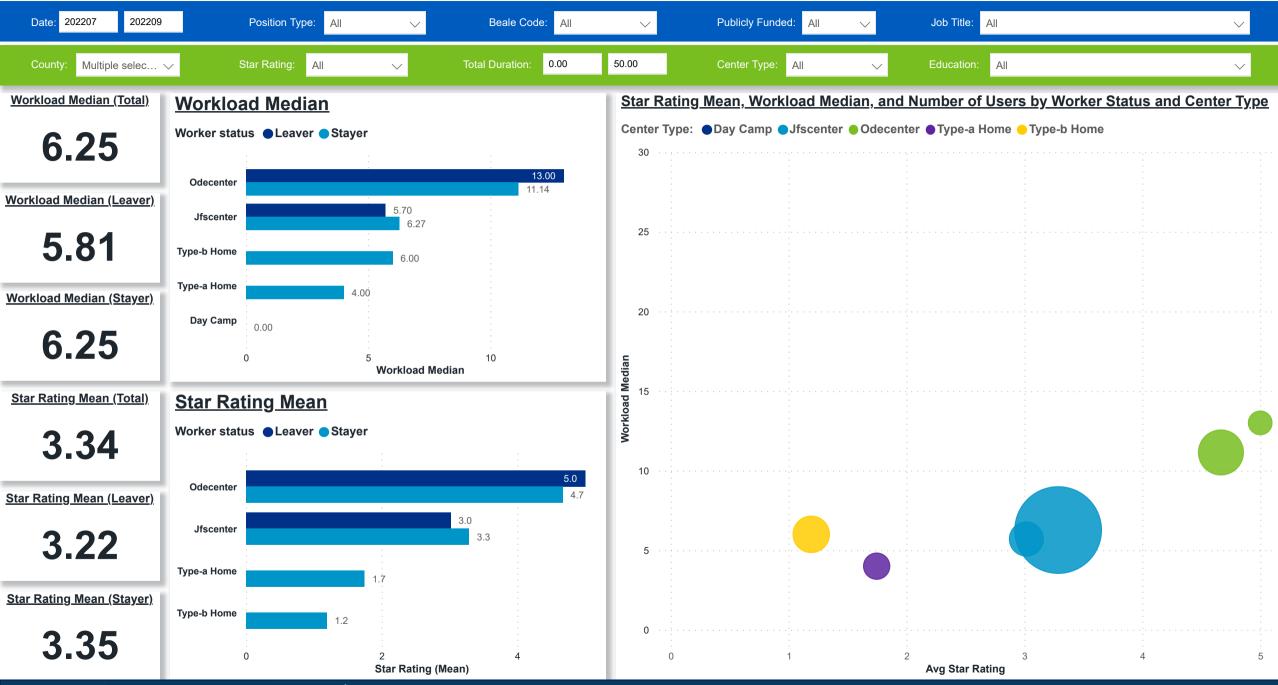

# Workforce and Program Analysis Platform (WPAP): WORKPLACE CHARACTERISTICS - NOMINAL